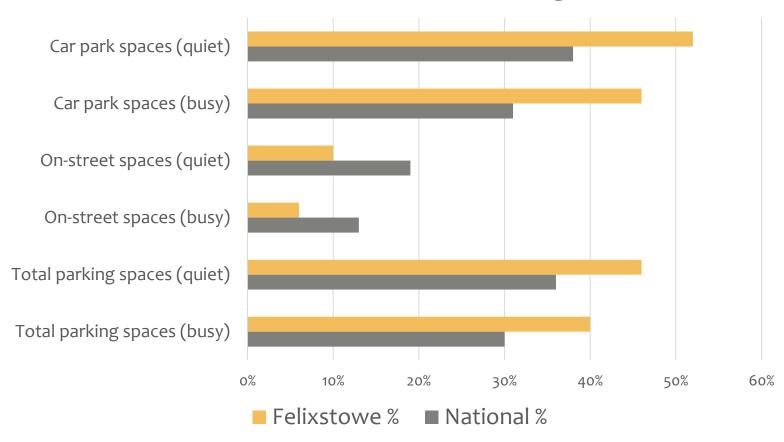

|



#### Understanding town trends



## Gathering evidence

- survey
- analysis

# **Creating** partnerships

- engaging
- organising

## Turning around towns

- planning
- delivery
- influence





#### Gathering & sharing evidence



#### Baseline survey

Stakeholder engagement

12 key performance indicators (KPIs)

- Town centre metrics
- Business confidence
- User's (on-street & on-line)
- Digital development
- Detailed report
- Stakeholder summary
- Presentation to businesses





#### Town turnover



#### Change in turnover last 12 months





## Turning-around turnover



#### Projected change in turnover next 12 months











#### Who are the Customers?



Main Purpose of Visit to Town Centre













## A place to park



#### Felixstowe % unoccupied parking spaces









#### Customer perceptions







#### Creating partnerships



## Gathering evidence

- survey
- analysis

# Creating partnerships

- engaging
- organising

## Turning around towns

- planning
- delivery
- influence





#### From evidence to engagement



#### Building a 'town team'

- Raise awareness of survey
- Organise any volunteers
- Publish findings
- Arrange stakeholder events
- Create working groups
- Develop projects to meet needs
- Produce action plan
- Establish team/partnership







'how' to get organised & deliver: folk, form, finances & forward framework





### Turning around towns



## Gathering evidence

- survey
- analysis

# Creating partnerships

- engaging
- organising

## Turning around towns

- planning
- delivery
- influence





# From understanding to