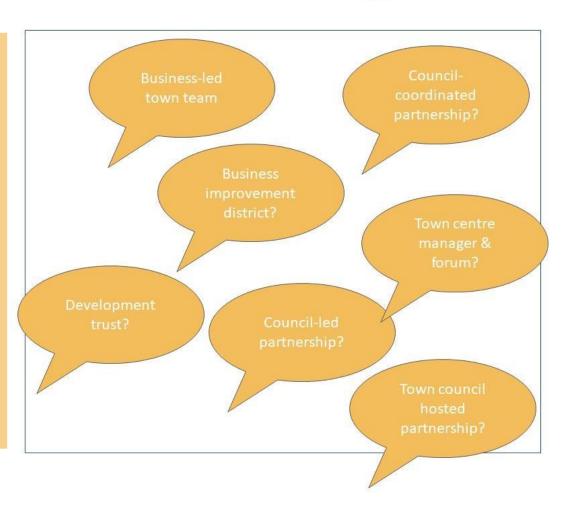

#### Building a 'town team'

- Raise awareness of survey
- Organise any volunteers
- Publish findings
- Arrange stakeholder events
- Create working groups
- Develop projects to meet needs
- Produce action plan
- Establish team/partnership

'how' to get organised & deliver: folk, form, finances & forward framework