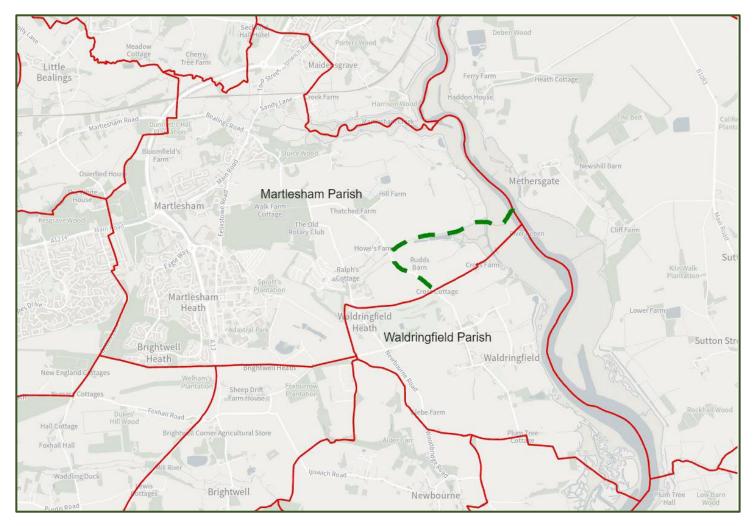

|                                                | Area or properties under review                                                                                                                       | Parishes directly affected                                                                                                         | Final Recommendation                                                                                                                                                                                                                                                                |
|------------------------------------------------|-------------------------------------------------------------------------------------------------------------------------------------------------------|------------------------------------------------------------------------------------------------------------------------------------|-------------------------------------------------------------------------------------------------------------------------------------------------------------------------------------------------------------------------------------------------------------------------------------|
| 9                                              | Rudds Barn, Martlesham                                                                                                                                | Martlesham and<br>Waldringfield                                                                                                    | Parish boundary move between Martlesham and Waldringfield – Rudds<br>Barn to be transferred from the parish of Martlesham to the parish of<br>Waldringfield.                                                                                                                        |
| Final                                          | recommendation of CGR Member V                                                                                                                        | Norking Group:                                                                                                                     |                                                                                                                                                                                                                                                                                     |
| See I                                          | Map 3                                                                                                                                                 |                                                                                                                                    |                                                                                                                                                                                                                                                                                     |
|                                                | parish boundary between Martleshar<br>tlesham to Waldringfield parish.                                                                                | m and Waldringfield should be                                                                                                      | e moved resulting in one property, Rudds Barn, transferring from                                                                                                                                                                                                                    |
| Appr                                           | oximately 2 electors.                                                                                                                                 |                                                                                                                                    |                                                                                                                                                                                                                                                                                     |
|                                                | houndary should may a shortha are                                                                                                                     | en dached line on Man 3                                                                                                            |                                                                                                                                                                                                                                                                                     |
| The l                                          | boundary should move as per the gre                                                                                                                   | en dashed line on Map 5.                                                                                                           |                                                                                                                                                                                                                                                                                     |
|                                                | ons for recommendation:                                                                                                                               |                                                                                                                                    |                                                                                                                                                                                                                                                                                     |
| Reas                                           | ons for recommendation:                                                                                                                               |                                                                                                                                    | owners of Rudds Barn. Martlesham Parish Council has no objections to the                                                                                                                                                                                                            |
| <b>Reas</b><br>The r<br>prop<br>The r<br>Mart  | ons for recommendation:<br>recommendation has local support –<br>osal.<br>homeowners feel that Rudds Barn lie<br>tlesham. The property is much closer | suggestion submitted by the<br>s in a rural area that identifies<br>to the centre of Waldringfiel                                  | owners of Rudds Barn. Martlesham Parish Council has no objections to the<br>s more closely with the small rural parish of Waldringfield than it does with<br>d and as such, people consider that the property is in Waldringfield. The<br>uld only affect one property, Rudds Barn. |
| Reas<br>The r<br>prop<br>The l<br>Mart<br>sugg | ons for recommendation:<br>recommendation has local support –<br>osal.<br>homeowners feel that Rudds Barn lie<br>tlesham. The property is much closer | suggestion submitted by the<br>s in a rural area that identifies<br>to the centre of Waldringfiel<br>ires (road and stream) and wo | s more closely with the small rural parish of Waldringfield than it does with<br>d and as such, people consider that the property is in Waldringfield. The                                                                                                                          |

## Map 3 – Rudds Barn

Current Parish and District boundary

Final recommendation to change boundary