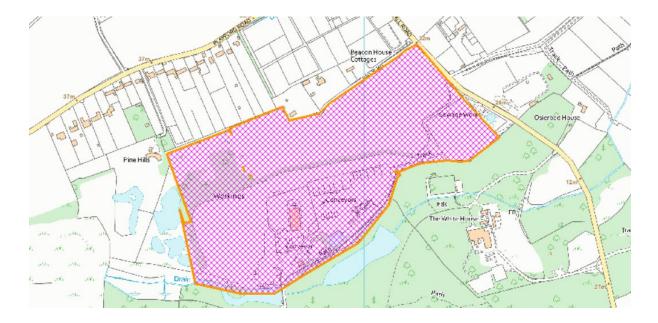

Sinks Pit Landfill Site Sinks Gravel Pit Main Road Kesgrave Suffolk IP5 2PE E622789 N246328

Date of entry on register 25.8.11

Pre 1974 landfill (known as Sinks Pit)

Voluntary remediation by SCC (site owner)

Pre 1974 landfill. Pollution of groundwater detected. Remediation measures put in place by Suffolk County Council (owners of the land) Groundwater and methane gas routinely monitored

Groundwater a minor aquifer (not used for abstraction) Voluntary remediation (pump and treat of polluted groundwater) being undertaken. Continuous monitoring of methane gas and groundwater in place by SCC.