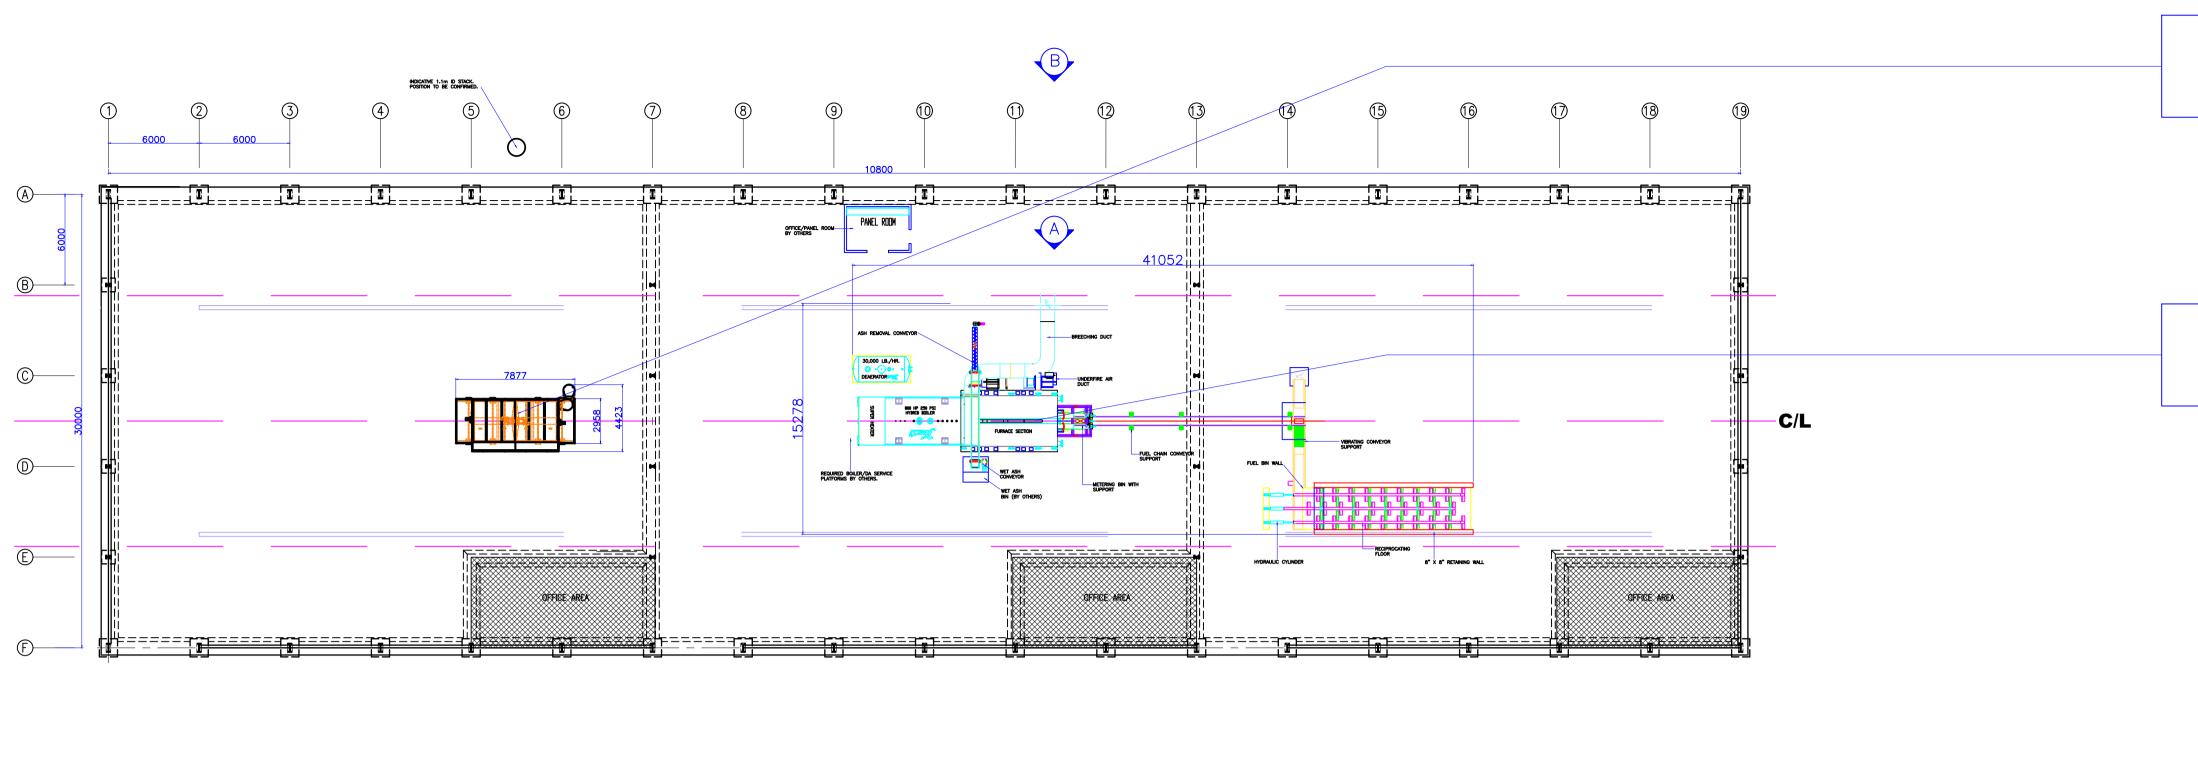

## **Proposed internal installation for** Filtration System.

Plan View Boiler Layout HURST 800HP Steam Boiler.

**Elevation A Boiler Side Elevation** shown with internal Filtration System.