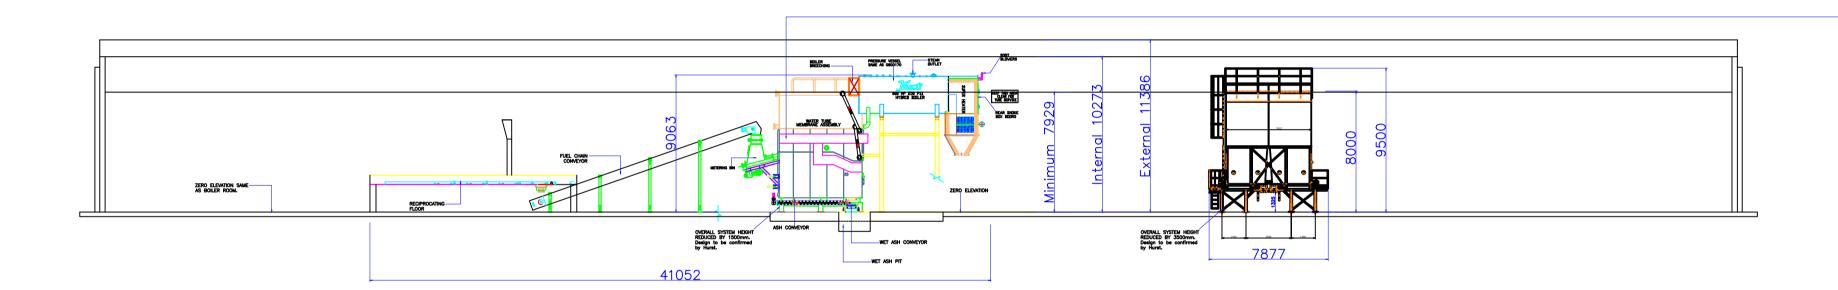

## **Proposed internal installation for** Filtration System.

Plan View Boiler Layout HURST 800HP Steam Boiler.

**Elevation A Boiler Side Elevation** shown with internal Filtration System.