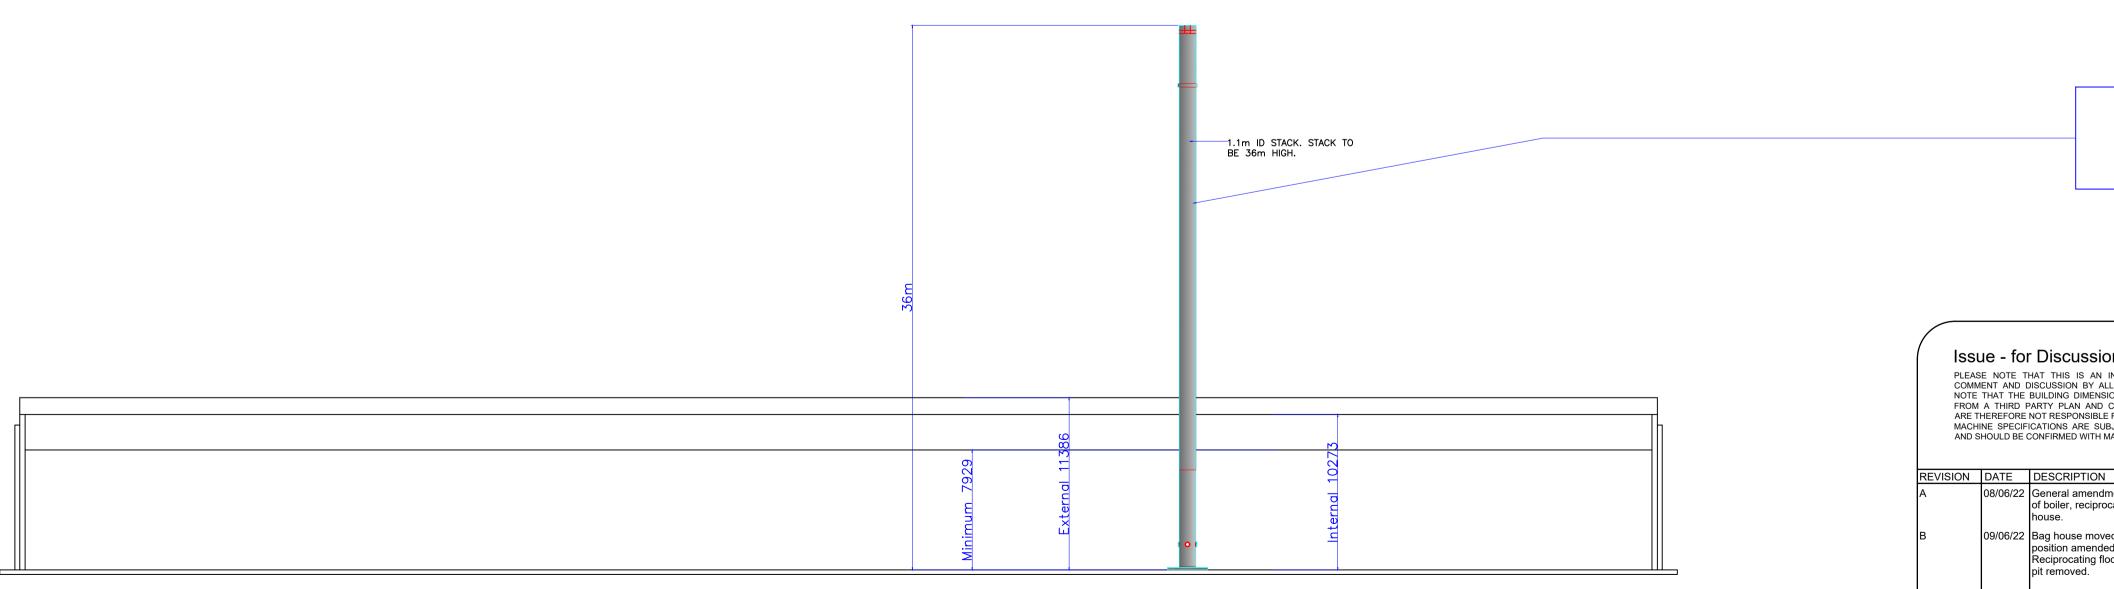

## Elevation B Proposed external position of Stack.

| ON<br>INITIAL PLAN FOR<br>ALL PARTIES. ALSO<br>SIONS WERE TAKEN<br>O CSS RENEWABLES<br>E FOR ANY ERRORS.<br>JBJECT TO CHANGE<br>MANUFACTURERS. |                                                                                          | VC Cooke.                                            |                    |
|------------------------------------------------------------------------------------------------------------------------------------------------|------------------------------------------------------------------------------------------|------------------------------------------------------|--------------------|
|                                                                                                                                                | CSS Renewables Limited,<br>Suite 2D,                                                     | PROJECT<br>Waste Recycling Facilities,<br>Beccles.   |                    |
|                                                                                                                                                |                                                                                          | Ground Floor Plan based on drawing # 5326 10 REV P7. |                    |
|                                                                                                                                                |                                                                                          | <sup>DWG №</sup><br>CSS-JVB-006                      | rev<br>B           |
|                                                                                                                                                | Manchester International<br>Office Centre (MIOC),<br>Styal Road,<br>Manchester, M22 5WB, | scale<br>1 - 250                                     | PAPER SIZE         |
|                                                                                                                                                | Tel: 0161 302 3022                                                                       | DATE DRAWN 07/04/22                                  | drawn by<br>J.V.B. |