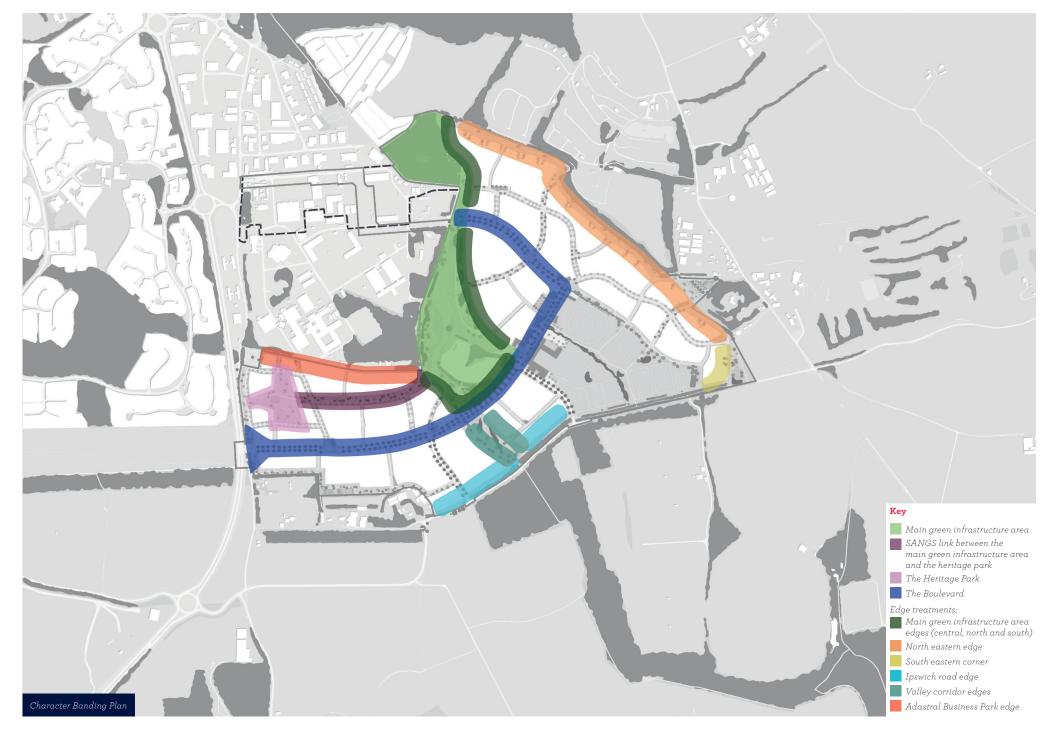

## **CHARACTER BANDING PLAN**

The illustrative framework masterplan (submitted as a separate plan) forms the basis of a number of character banding areas within the site that are the particular focus of this section of the DAS.

These character banding areas were selected as they are considered to be of key importance in terms of establishing the character and placemaking elements of the scheme. Guidelines, sections and, where necessary, sketches are provided in this document in order to guide developers in the preparation of their reserved matters applications. The character banding plan (left) highlights the following areas:

- 1. The main green infrastructure area
- 2. SANGS link between the main green infrastructure area and the heritage park
- 3. The Heritage Park
- 4. The Boulevard

The edge treatments including:

- 5. The main green infrastructure area edges (central, north and south)
- 6. The north eastern edge
- 7. The south eastern corner
- 8. Ipswich Road edge
- 9. The valley corridor edges
- 10. The Adastral Business Park edge