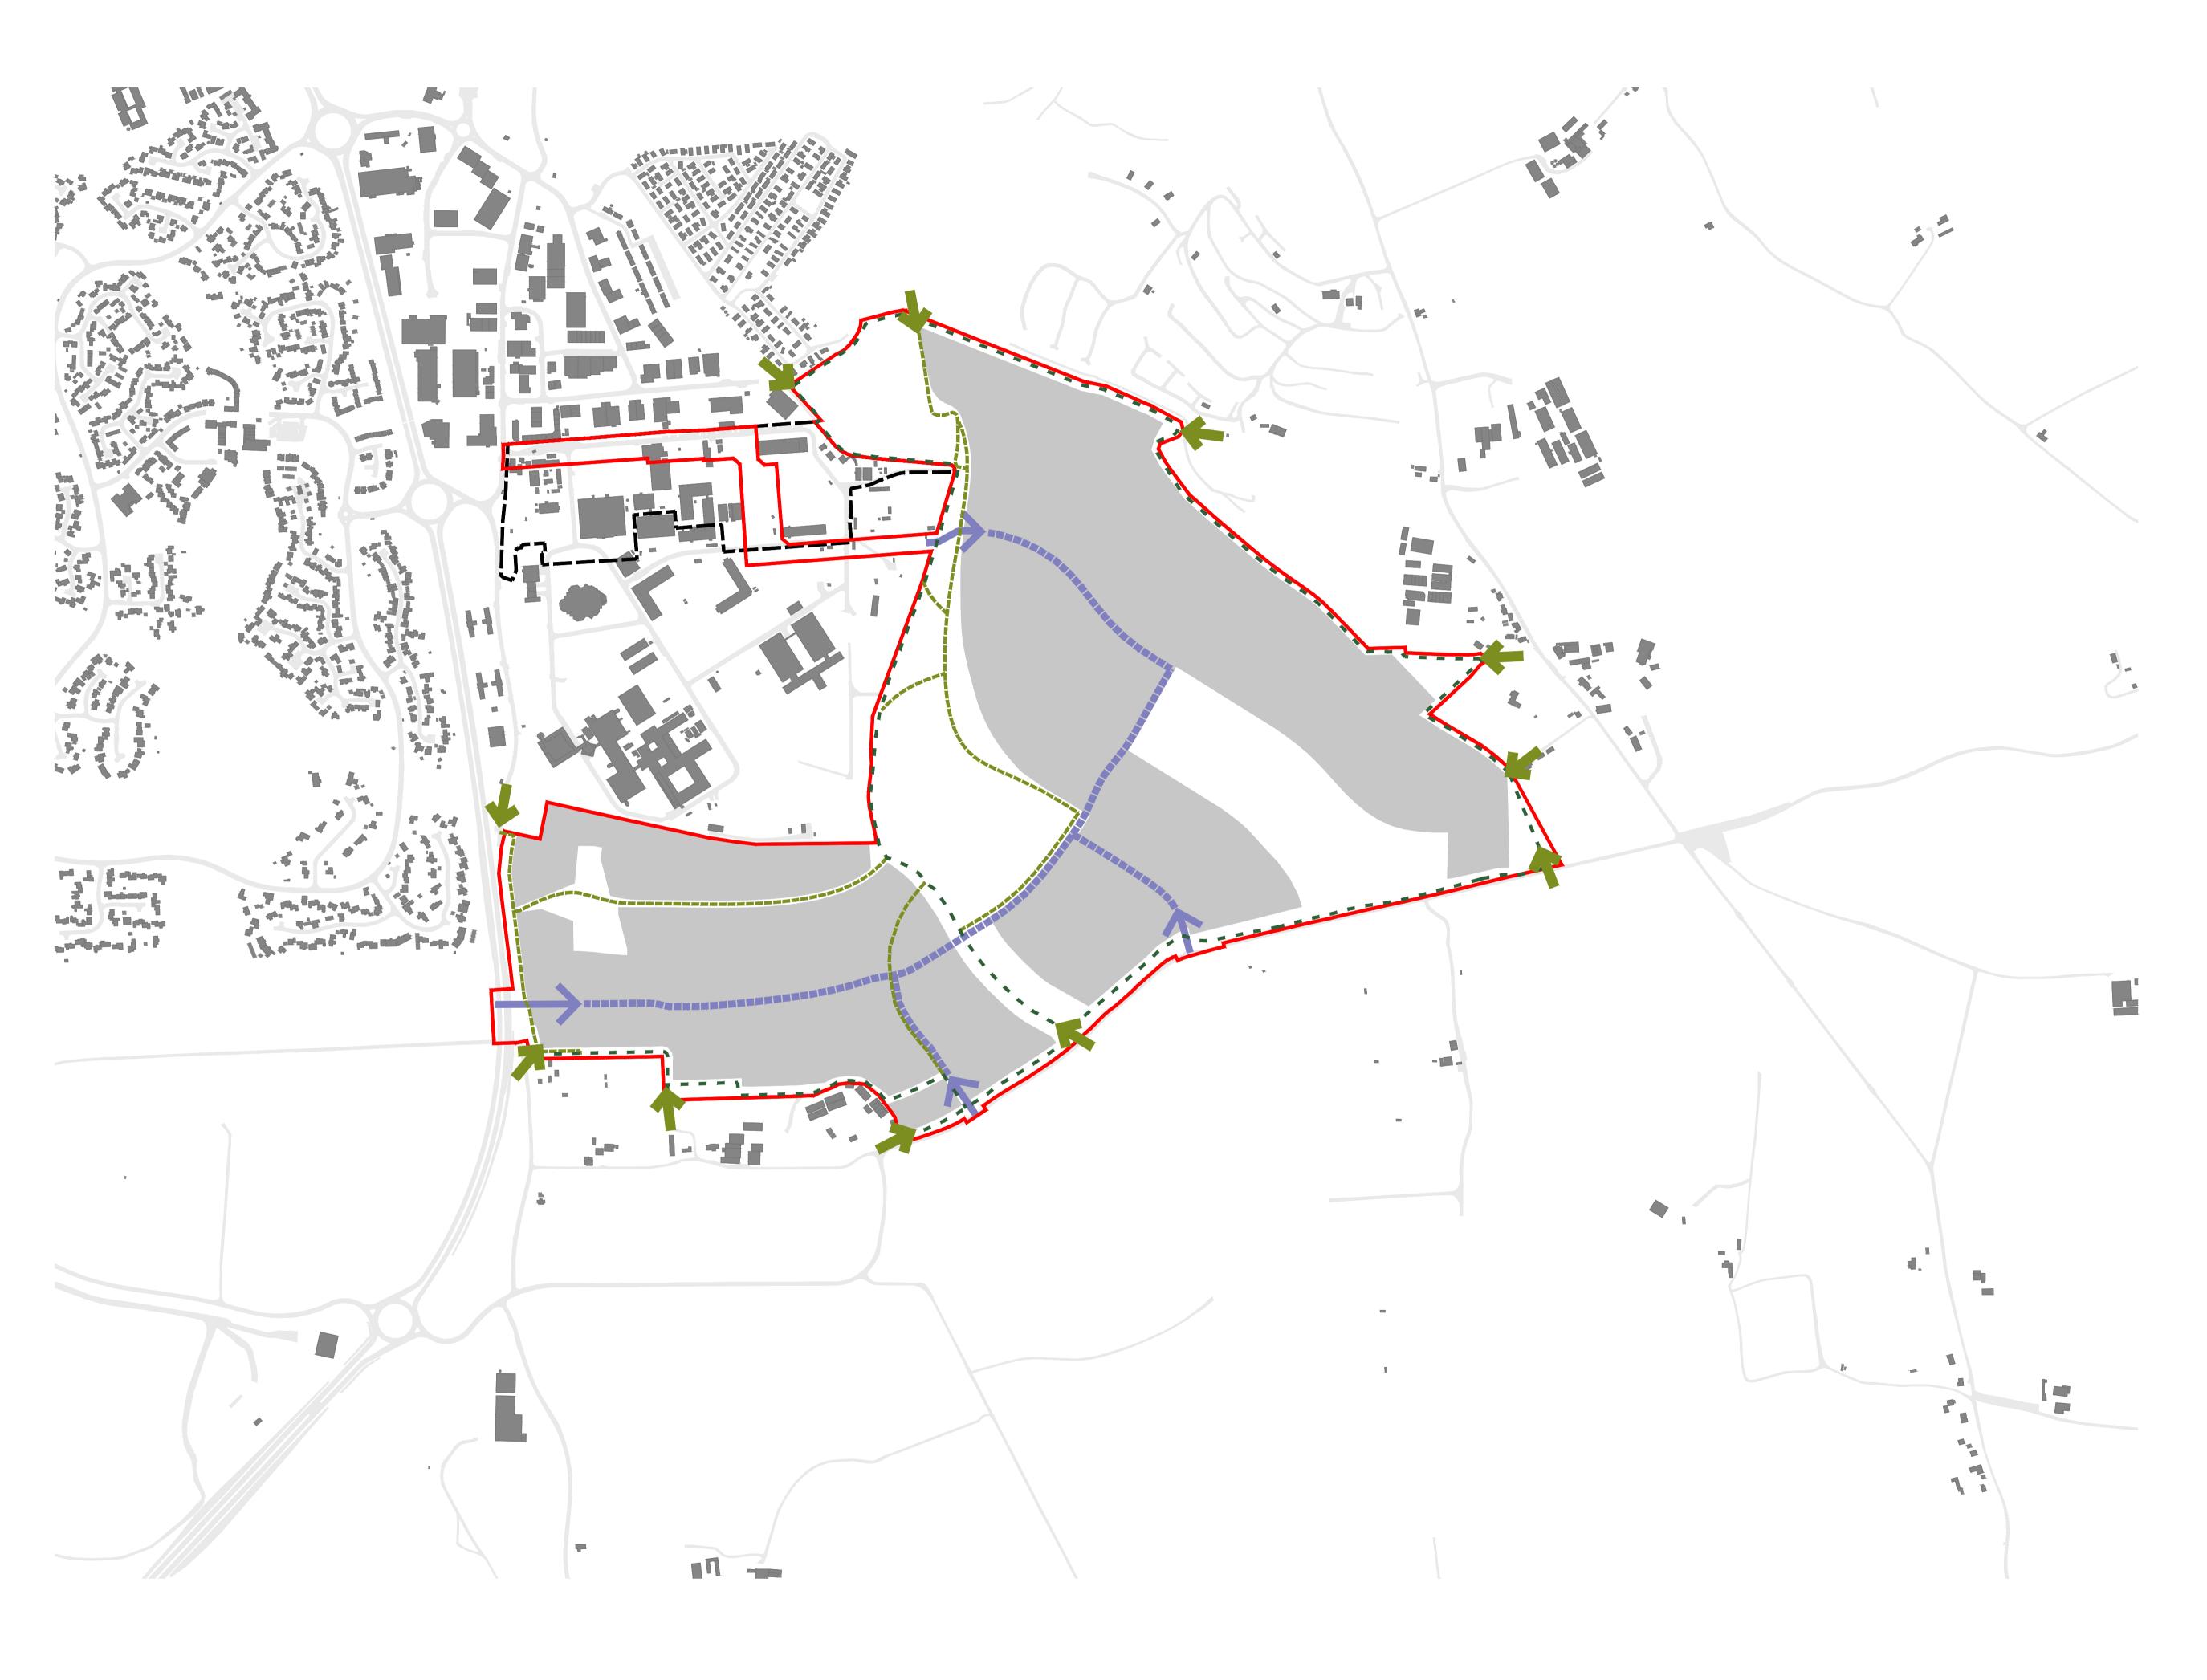

## Key

- Extent of Application SiteNorthern Quadrant
- Extent of Built Form
- Indicative Main Vehicular, Cycle and Pedestrian Route
- -- Indicative Pedestrian Route Within Site
- -- Indicative Bridleway Route Within the Site
- Pedestrian Access Point
- Vehicular Access Point

Land south and east of Adastral Park

Description Environmental Statement -Parameter Plan 4: Movement & Access

StatusFinalScaleDrawn By1:5,000@A1BMJob NumberDrawing Number3167705

Date 19.06.17 Revision F

Original size 100mm @ A1 Copyright Broadway Malyan Limited