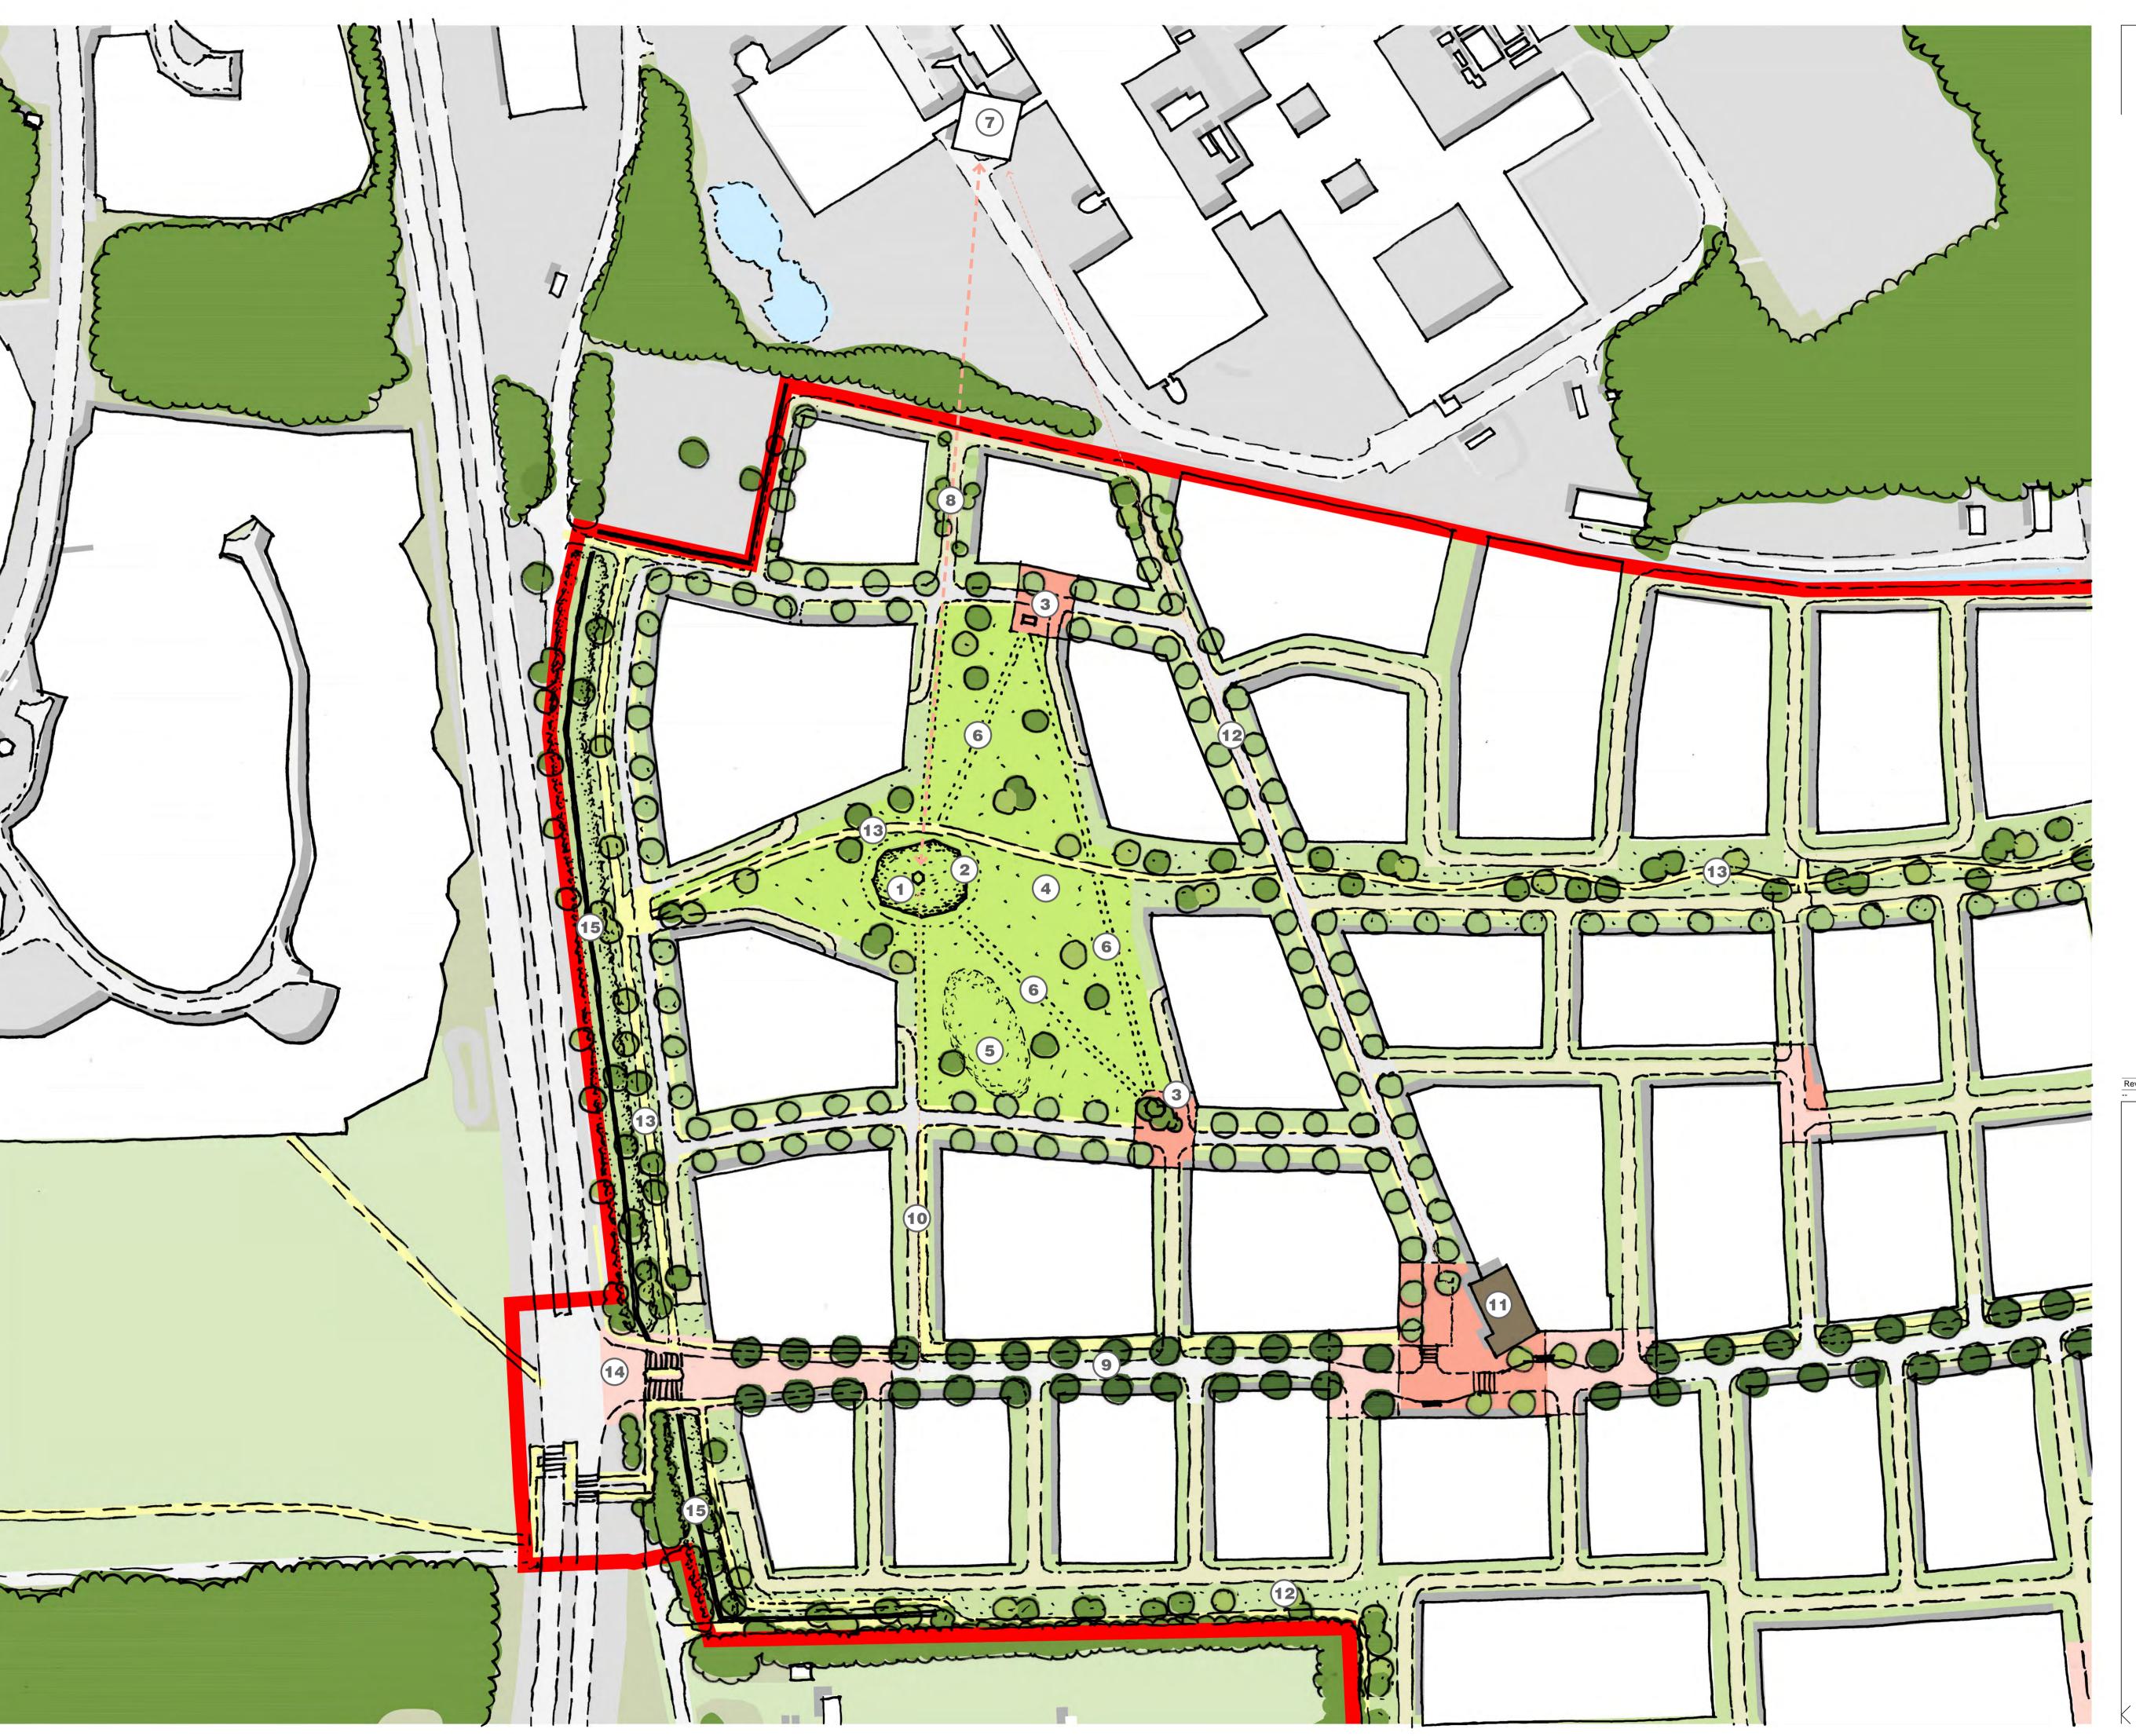

Contractors are not to scale dimensions from this drawing

- Site Boundary
- Northern Quadrant
- 1. Scheduled Monument (SM)
- 2. Low wooden railings round the
- bottom of the barrow
- 3. Non designated heritage asset
- 4. Heritage Park creating an attractive setting to heritage assets overlooked by homes
- 5. Local Landscaped Area of Play (LLAP)
- 6. Footpaths and visual links between heritage assets (unsurfaced, semisurfaced or cinder tracks)
- 7. BT Tower
- 8. Visual link between SM and BT tower
- 9. Boulevard creating primary road link through development
- 10. Direct link between SM and primary
- 11. Secondary Local Centre
- 12. Visual link between Secondary Local Centre and BT Tower
- 13. Green infrastructure circular walk
- 14. A12 Gateway
- 15. Acoustic fence along A12 for noise mitigation