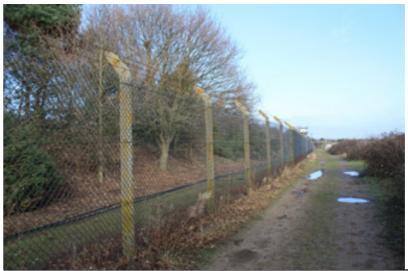

## Description

The gently sloping landform of Adastral Park extends southwards along the A12. The industrial landscape which is bound by high security fencing forms an abrupt built edge to Martlesham and the wider landscape to the east and south.

# Potential enhancement measures to improve landscape character

- belt planting, including the enhancement of gappy hedgerows.
- the industrial edge on the skyline.
- Sandlands.
- Enclosed landscape by the combination of built development and vegetation cover restricts the views to short distance views with views of the wider landscape limited to the periphery.
- High security fence running along the boundary forms a defined boundary to the character area, and
- The Orion Building and Pegasus Tower is prominent in views from the surrounding landscape and is a local landmark.