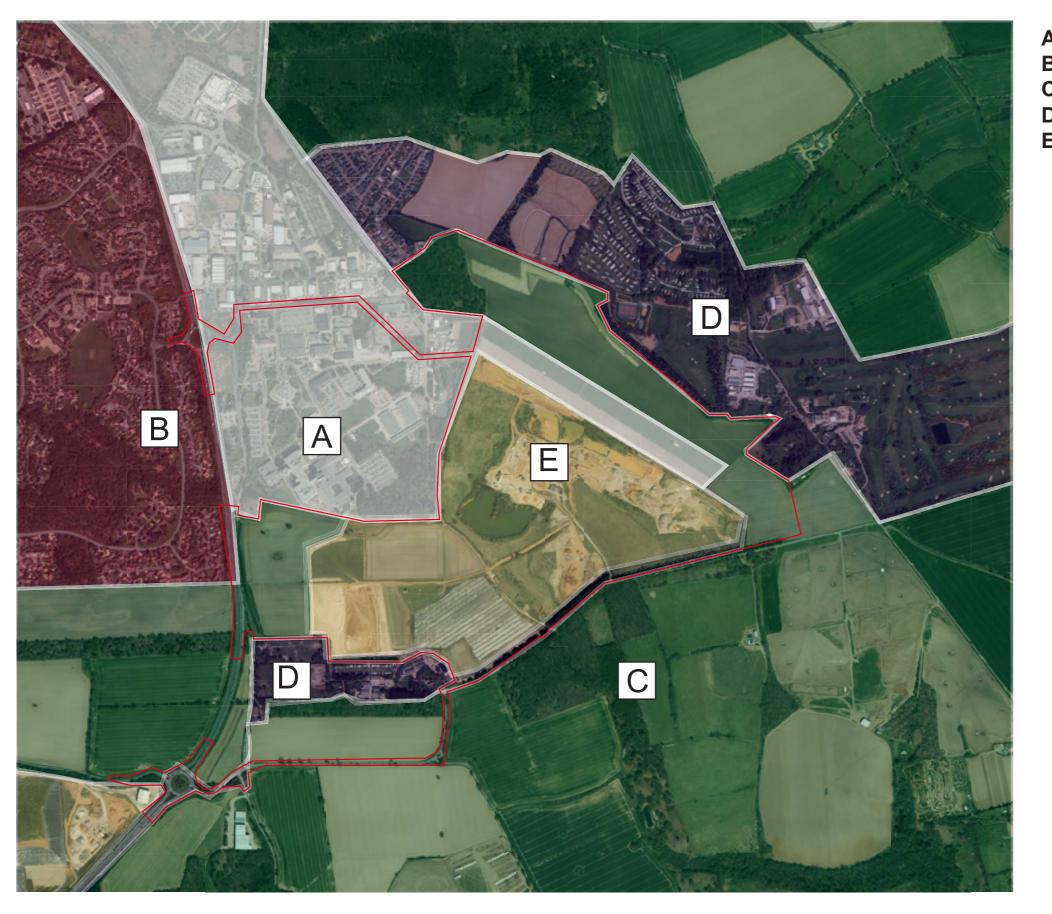

# Local Landscape Character Types

A - Industrial /Commercial LLCT **B** - Residential LLCT C - Wooded arable farmlands LLCT **D** - Amenity LLCT E - Mineral extraction LLCT

Local Landscape Character Areas Assessment Drawing Title

Adastral Park Project

- Medium to large scale industrial and commercial units; ٠
- Extensive areas of hardstanding and road ways;
- Remnant landscape features from former Martlesham WWII air field, to include section of runway;
- Blocky landscape structural planting within internal green spaces.
- Industrial and Commercial properties predominantly of grey or white. Variety of styles of units, including single storey ٠ to the north with an increase in height within the southern section to a maximum height of 14 storeys.
- Individual trees, small clumps and areas of woodland within Adastral Park soften the developed landscape and ٠

## Description

The gently sloping landform of Adastral Park extends southwards along the A12. The industrial landscape which is bound by high security fencing forms an abrupt built edge to Martlesham and the wider landscape to the east and south.

Adastral Park is a mixture of industrial and commercial development set within a man made designed landscape infrastructure of access roads, carparking and structural landscaping. The landscape is dominated by the medium to large scale industrial and commercial units to include the monolithic BT complex formed by the Orion Building and Pegasus Tower which is located within the Adastral Park Innovation Centre which lies to the south of the area, these features act as a point of orientation within the wider landscape. Further features of note within the landscape are the large white satellite dishes to the east of the area are visible across the wider landscape to the south.