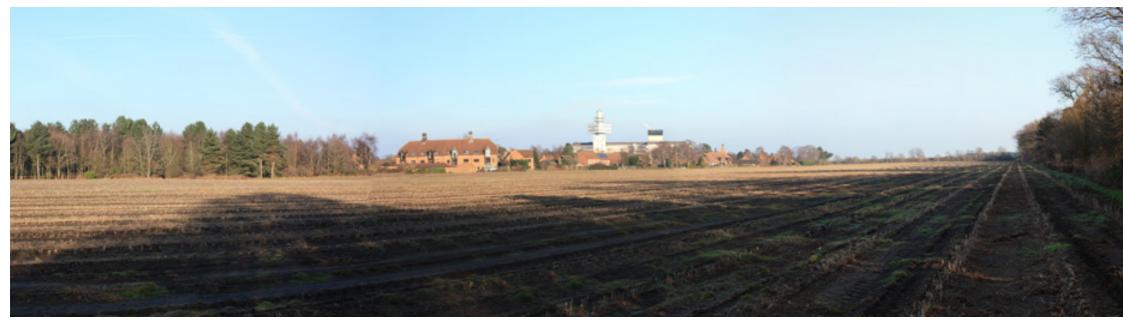

Adastral Park is a mixture of industrial and commercial development set within a man made designed landscape infrastructure of access roads, carparking and structural landscaping. The landscape is dominated by the medium to large scale industrial and commercial units to include the monolithic BT complex formed by the Orion Building and Pegasus Tower which is located within the Adastral Park Innovation Centre which lies to the south of the area, these features act as a point of orientation within the wider landscape. Further features of note within the landscape are the large white satellite dishes to the east of the area are visible across the wider landscape to the south.