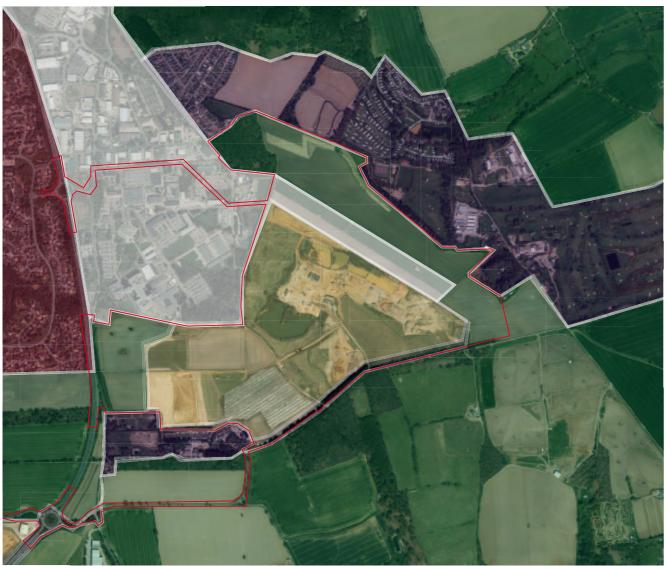

# Local Landscape Character Types

A - Industrial /Commercial LLCT **B** - Residential LLCT C - Wooded arable farmlands LLCT **D** - Amenity LLCT E - Mineral extraction LLCT

Local Landscape Character Areas Assessment Drawing Title

# Key:

Site Boundary

Local Character Views

## Description

The gently sloping landform of Adastral Park extends southwards along the A12. The industrial landscape which is bound by high security fencing forms an abrupt built edge to Martlesham and the wider landscape to the east and south.