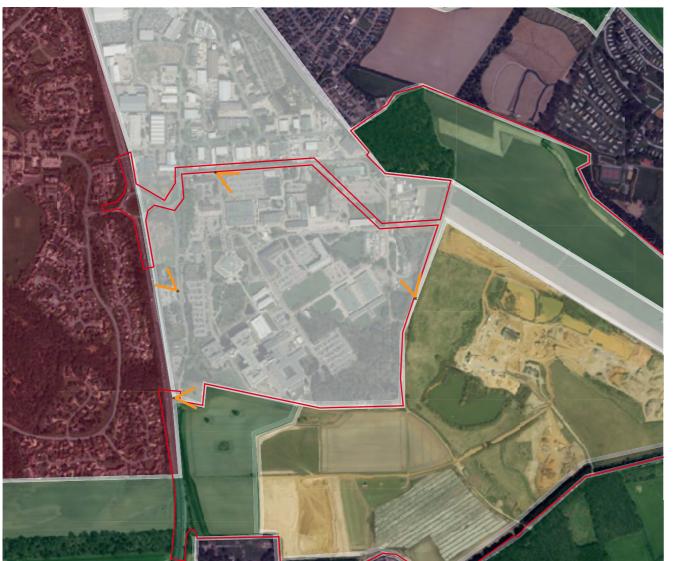

# Key:

Site Boundary

Local Character Views

## Description

The gently sloping landform of Adastral Park extends southwards along the A12. The industrial landscape which is bound by high security fencing forms an abrupt built edge to Martlesham and the wider landscape to the east and south.