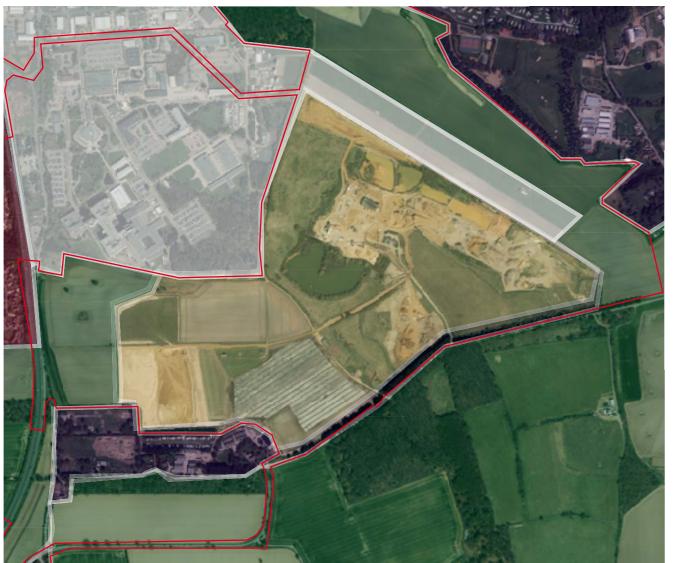

# Local Landscape Character Types

A - Industrial /Commercial LLCT **B** - Residential LLCT C - Wooded arable farmlands LLCT **D** - Amenity LLCT E - Mineral extraction LLCT

Local Landscape Character Areas Assessment Drawing Title

# Key:

Site Boundary

Local Character Views

## Description

The gently sloping landform of Adastral Park extends southwards along the A12. The industrial landscape which is bound by high security fencing forms an abrupt built edge to Martlesham and the wider landscape to the east and south.