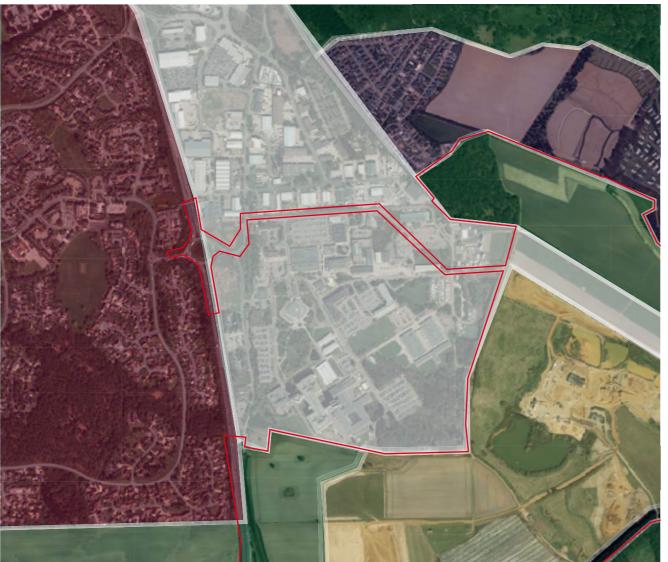

# Key:

Site Boundary

Local Character Views

## Description

The gently sloping landform of Adastral Park extends southwards along the A12. The industrial landscape which is bound by high security fencing forms an abrupt built edge to Martlesham and the wider landscape to the east and south.