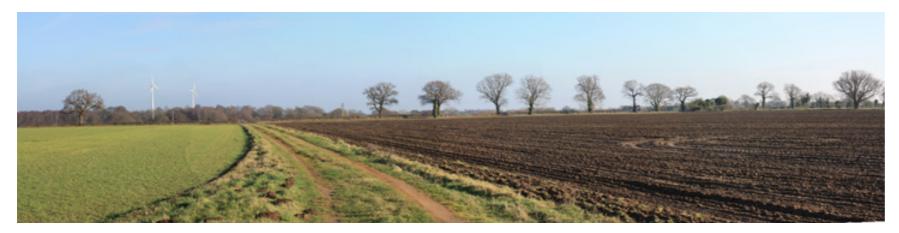

## Description

The gently sloping landform of Adastral Park extends southwards along the A12. The industrial landscape which is bound by high security fencing forms an abrupt built edge to Martlesham and the wider landscape to the east and south.

Adastral Park is a mixture of industrial and commercial development set within a man made designed landscape infrastructure of access roads, carparking and structural landscaping. The landscape is dominated by the medium to large scale industrial and commercial units to include the monolithic BT complex formed by the Orion Building and Pegasus Tower which is located within the Adastral Park Innovation Centre which lies to the south of the area, these features act as a point of orientation within the wider landscape. Further features of note within the landscape are the large white satellite dishes to the east of the area are visible across the wider landscape to the south.