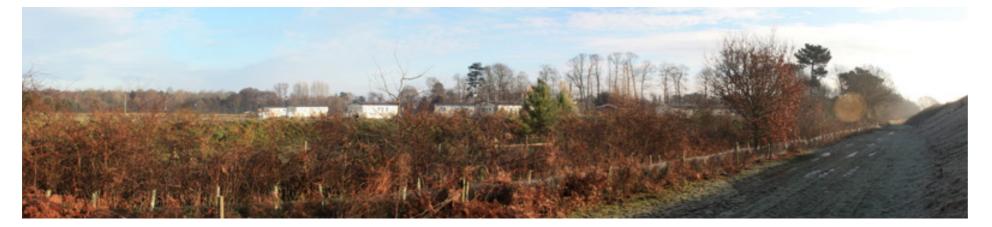

The structural landscaping across the site softens the appearance of the large number of industrial and commercial units.

Potential to enhance tree cover across the area through small scale woodland and tree

Management and enhancement of existing structural landscaping within the landscape to improve structure and filter views. This may include the enhancement of woodland along Adastral Park boundary, supplemented with the planting of hedgerow trees along the fence line to reflect the wider landscape character to the east and south and further soften