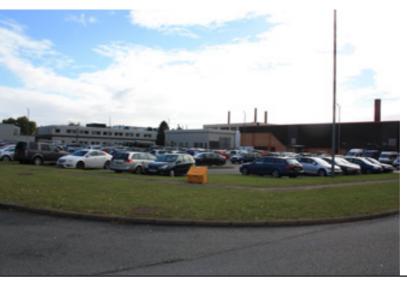

Adastral Park is a mixture of industrial and commercial development set within a man made designed landscape infrastructure of access roads, carparking and structural landscaping. The landscape is dominated by the medium to large scale industrial and commercial units to include the monolithic BT complex formed by the Orion Building and Pegasus Tower which is located within the Adastral Park Innovation Centre which lies to the south of the area, these features act as a point of orientation within the wider landscape. Further features of note within the landscape are the large white satellite dishes to the east of the area are visible across the wider landscape to the south.

The structural landscaping across the site softens the appearance of the large number of industrial and commercial units.