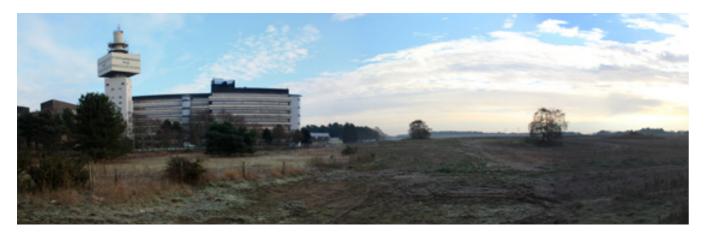

Adastral Park is a mixture of industrial and commercial development set within a man made designed landscape infrastructure of access roads, carparking and structural landscaping. The landscape is dominated by the medium to large scale industrial and commercial units to include the monolithic BT complex formed by the Orion Building and Pegasus Tower which is located within the Adastral Park Innovation Centre which lies to the south of the area, these features act as a point of orientation within the wider landscape. Further features of note within the landscape are the large white satellite dishes to the east of the area are visible across the wider landscape to the south.