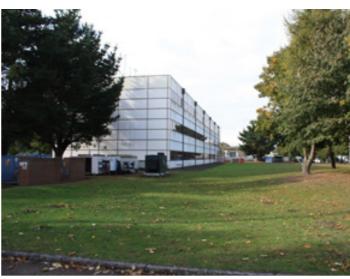

Adastral Park is a mixture of industrial and commercial development set within a man made designed landscape infrastructure of access roads, carparking and structural landscaping. The landscape is dominated by the medium to large scale industrial and commercial units to include the monolithic BT complex formed by the Orion Building and Pegasus Tower which is located within the Adastral Park Innovation Centre which lies to the south of the area, these features act as a point of orientation within the wider landscape. Further features of note within the landscape are the large white satellite dishes to the east of the area are visible across the wider landscape to the south.