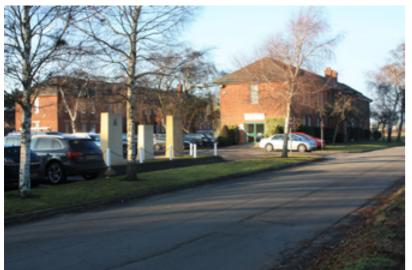

Adastral Park is a mixture of industrial and commercial development set within a man made designed landscape infrastructure of access roads, carparking and structural landscaping. The landscape is dominated by the medium to large scale industrial and commercial units to include the monolithic BT complex formed by the Orion Building and Pegasus Tower which is located within the Adastral Park Innovation Centre which lies to the south of the area, these features act as a point of orientation within the wider landscape. Further features of note within the landscape are the large white satellite dishes to the east of the area are visible across the wider landscape to the south.

The structural landscaping across the site softens the appearance of the large number of industrial and commercial units.