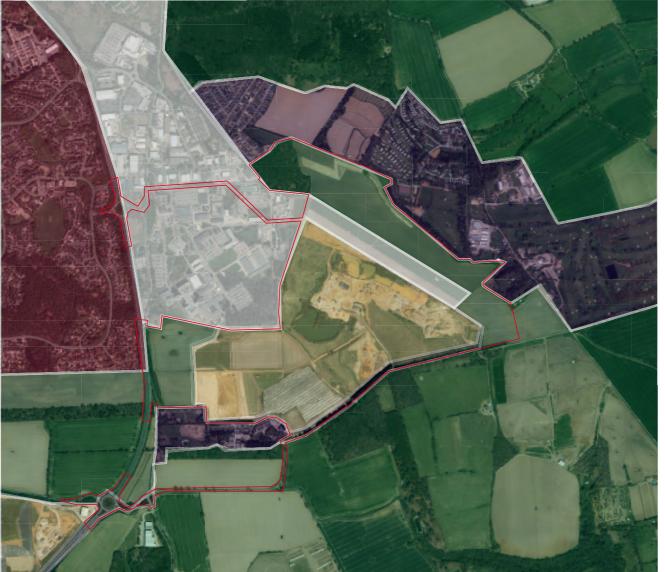

# Local Landscape Character Types

A - Industrial /Commercial LLCT **B** - Residential LLCT C - Wooded arable farmlands LLCT **D** - Amenity LLCT E - Mineral extraction LLCT

Local Landscape Character Areas Assessment Drawing Title

# Key:

Site Boundary

Local Character Views