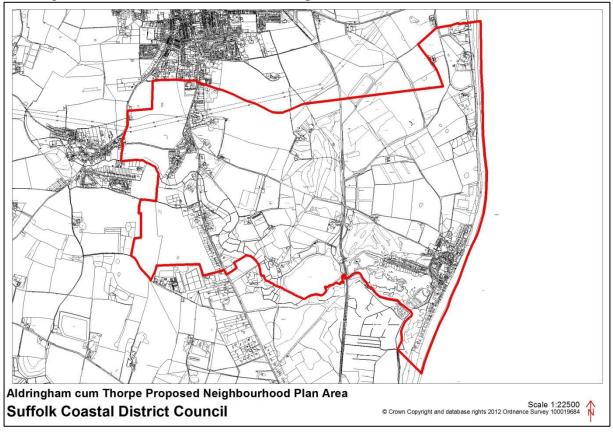

## Name of neighbourhood areaALDRINGHAM-CUM-THORPEName of "relevant body"ALDRINGHAM-CUM-THORPE PARISH<br/>COUNCIL

The neighbourhood area is identified on the map below.

Signed

A Fijato

Cllr Tony Fryatt Portfolio Holder with responsibility for Planning