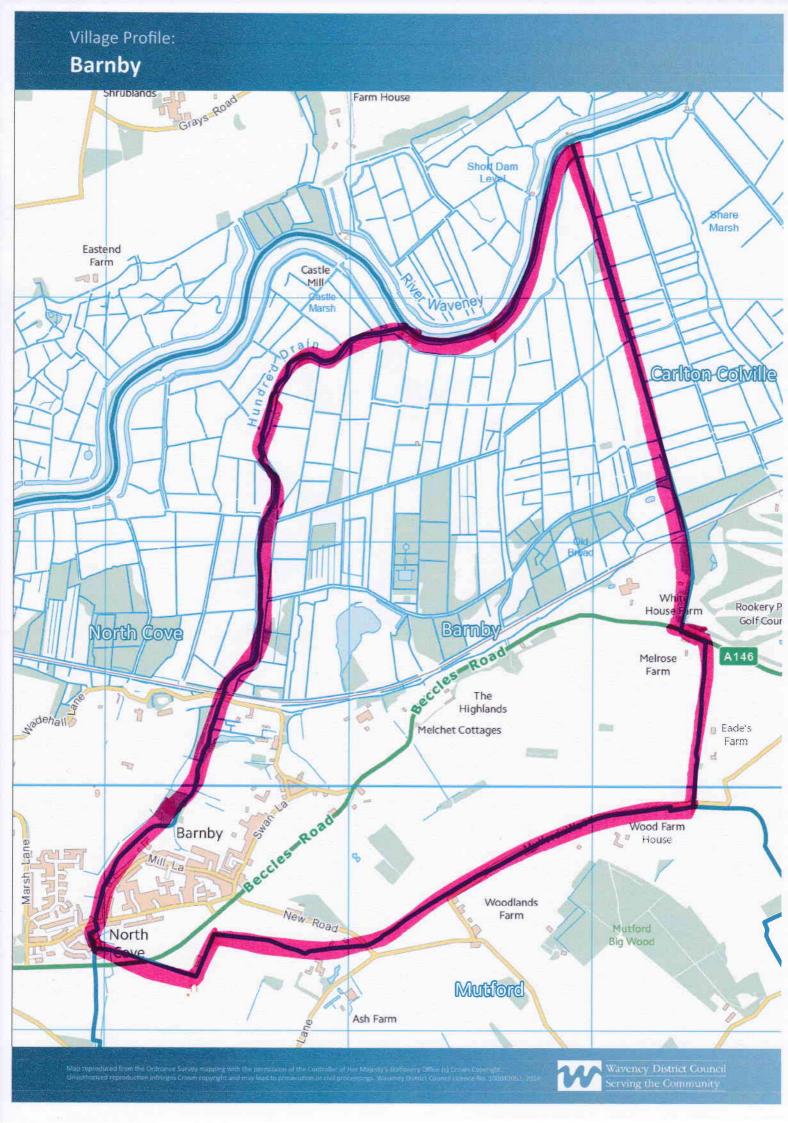

| Extent of the area                                                                                        |  |  |  |
|-----------------------------------------------------------------------------------------------------------|--|--|--|
| Please indicate below and attach an Ordnance Survey plan showing the intended extent of the area.         |  |  |  |
| Whole parish / ward boundary area                                                                         |  |  |  |
| Part of the parish or ward                                                                                |  |  |  |
| Joint neighbouring parish                                                                                 |  |  |  |
| Please describe below why you consider the extent of the neighbourhood area is appropriate.               |  |  |  |
| IT IS COTERMINOUS WITH                                                                                    |  |  |  |
| JANNAH PARISH COUNCIL. NEIGHBOURING                                                                       |  |  |  |
| PARISHES HAVE THEIR OWN PLANS                                                                             |  |  |  |
| Intention of neighbourhood area                                                                           |  |  |  |
| Please indicate which of the following you intend to undertake within your neighbourhood area.            |  |  |  |
| Neighbourhood Development Plan                                                                            |  |  |  |
| Neighbourhood Development Order                                                                           |  |  |  |
| Community Right to Build Order                                                                            |  |  |  |
| Additional joint parish details                                                                           |  |  |  |
| If you are applying with an adjoining parish or parishes please give the clerk's details for each parish. |  |  |  |
|                                                                                                           |  |  |  |
|                                                                                                           |  |  |  |
|                                                                                                           |  |  |  |
|                                                                                                           |  |  |  |
|                                                                                                           |  |  |  |
| Declaration                                                                                               |  |  |  |
| I/we hereby apply to designate a neighbourhood area as described on this form and the accompanying plan.  |  |  |  |
| In the case of joint parish applications, names from each parish would be required.                       |  |  |  |
| Name(s) Date: 15/1/2016 Date:                                                                             |  |  |  |