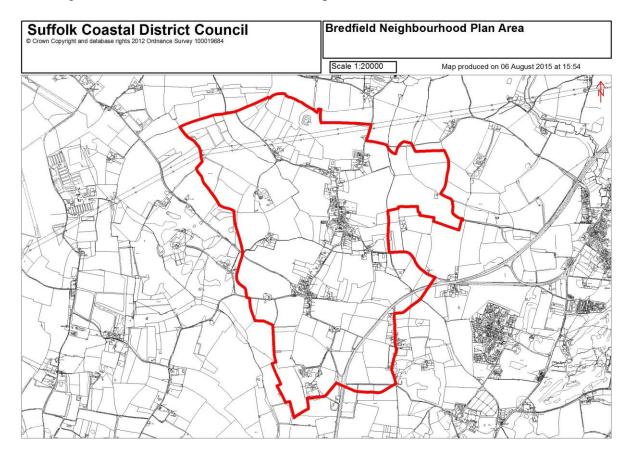

## Name of neighbourhood areaBREDFIELDName of "relevant body"BREDFIELD PARISH COUNCIL

The neighbourhood area is identified on the map below.

Signed

Date: 12/08/2015

A Fratt

Cllr Tony Fryatt Portfolio Holder with responsibility for Planning