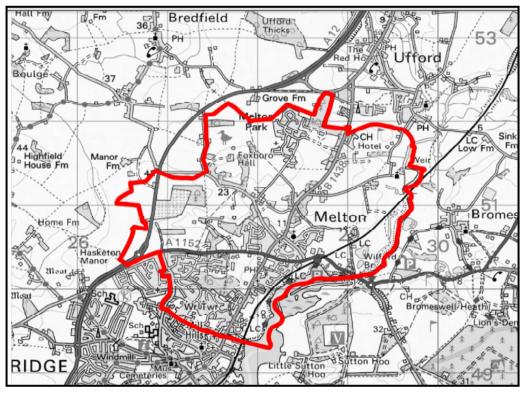

Name of neighbourhood area MELTON

Name of "relevant body" MELTON PARISH COUNCIL

The neighbourhood area is identified on the map below.

| Suffolk Coastal District Council                                     | Melton Neighbourhood Area |
|----------------------------------------------------------------------|---------------------------|
| © Crown copyright and database rights 2012 Ordnance Survey 100019684 | (parish boundary)         |