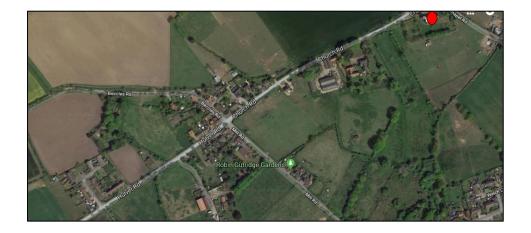

### Western end of Hulver Road

Satellite view of the crossroads (clockwise from left-hand side: Hulver Road, Beccles Road, Church Road, Mill Road) [
marks location of St. Andrew's church]

Rural approach to Mutford from B1127, via Hulver Road