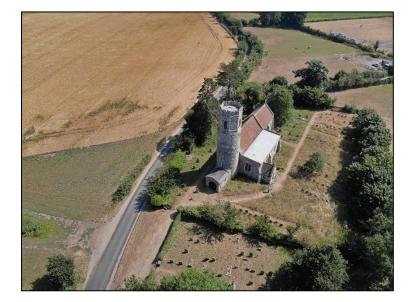

### Approach to Church via Chapel Road

Aerial shots<sup>3</sup>

<sup>&</sup>lt;sup>3</sup> Source: Drone shots courtesy of Bob Mitchell

View of St Andrew's church, from Chapel Road.<sup>4</sup>

<sup>&</sup>lt;sup>4</sup> Photograph courtesy of Tim Twineham