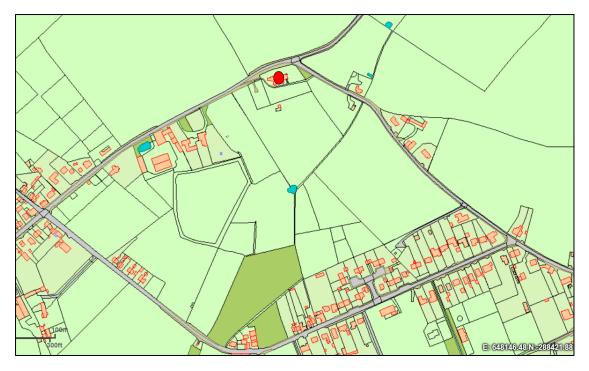

## Extracts from East Suffolk Planning department maps<sup>6</sup>

Hulver Road/ Church Road/ Mill Road

## Mill Road/ Chapel Road

<sup>&</sup>lt;sup>6</sup> Derived from Ordinance Survey maps

Church Road/ Chapel Road/ Mill Road [ emarks location of St. Andrew's church]