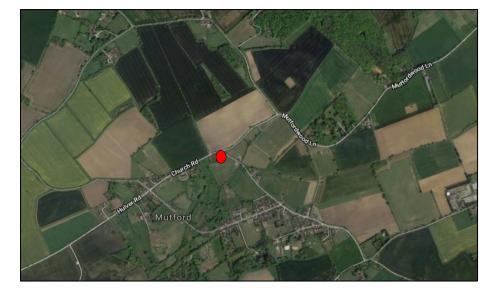

### Photographic evidence to support Policy MNP.2 - Conserving the setting of church

Satellite view of setting of Church<sup>1</sup> [ marks location of St Andrew's church]

Approach to Church from western end of Church Road<sup>2</sup>

<sup>&</sup>lt;sup>1</sup> Source: Google Maps. <sup>2</sup> Source: Google Street View