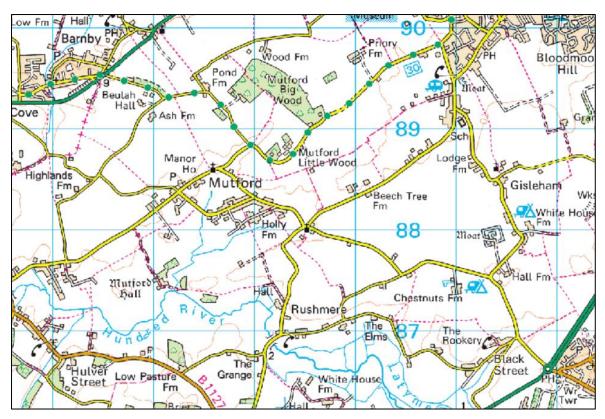

Maps of the parish of Mutford<sup>5</sup>

<sup>&</sup>lt;sup>5</sup> Source: Ordinance Survey