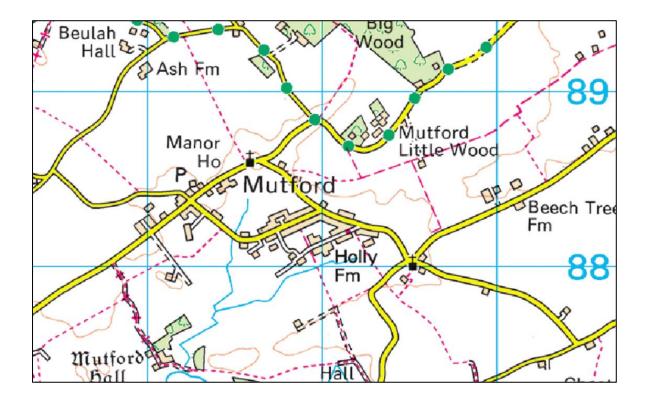

Maps of the parish of Mutford<sup>5</sup>

<sup>&</sup>lt;sup>5</sup> Source: Ordinance Survey

### Western end of Hulver Road

Satellite view of the crossroads (clockwise from left-hand side: Hulver Road, Beccles Road, Church Road, Mill Road) [
marks location of St. Andrew's church]

Rural approach to Mutford from B1127, via Hulver Road