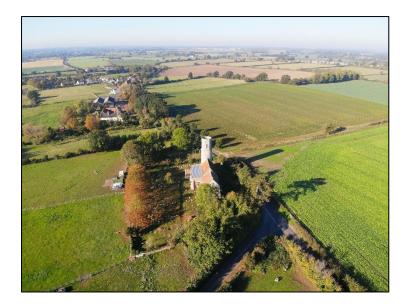

### Approach to Church via Chapel Road

Aerial shots<sup>3</sup>

<sup>&</sup>lt;sup>3</sup> Source: Drone shots courtesy of Bob Mitchell

View of St Andrew's church, from Chapel Road.<sup>4</sup>

<sup>&</sup>lt;sup>4</sup> Photograph courtesy of Tim Twineham