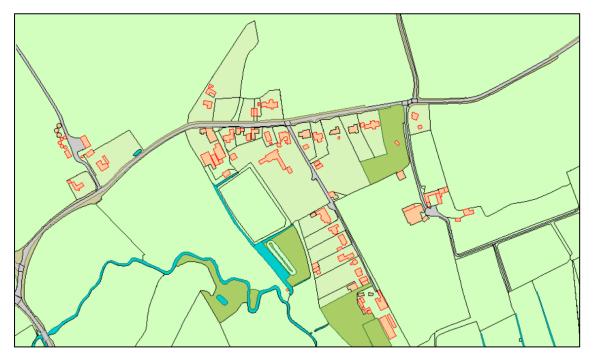

## Mill Road/ Chapel Road

<sup>&</sup>lt;sup>6</sup> Derived from Ordinance Survey maps

Church Road/ Chapel Road/ Mill Road [ emarks location of St. Andrew's church]