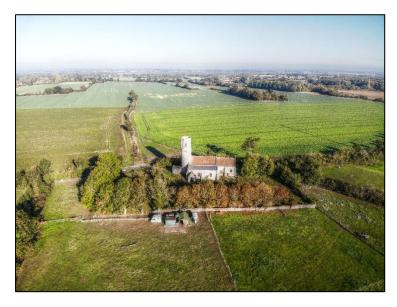

### Approach to Church via Chapel Road

Aerial shots<sup>3</sup>

<sup>&</sup>lt;sup>3</sup> Source: Drone shots courtesy of Bob Mitchell

View of St Andrew's church, from Chapel Road.<sup>4</sup>

<sup>&</sup>lt;sup>4</sup> Photograph courtesy of Tim Twineham