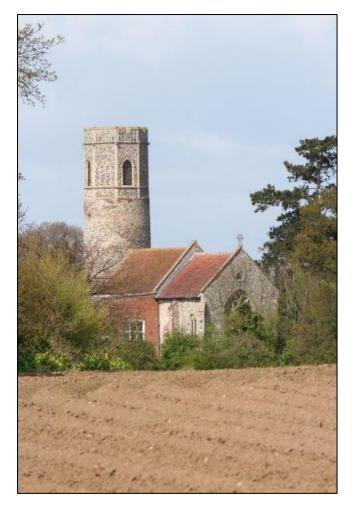

### Approach to Church via Chapel Road

Aerial shots<sup>3</sup>

<sup>&</sup>lt;sup>3</sup> Source: Drone shots courtesy of Bob Mitchell

View of St Andrew's church, from Chapel Road.<sup>4</sup>

<sup>&</sup>lt;sup>4</sup> Photograph courtesy of Tim Twineham