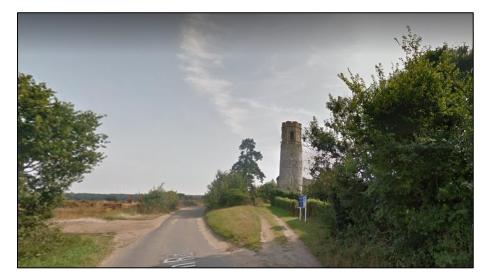

### Photographic evidence to support Policy MNP.2 - Conserving the setting of church

Satellite view of setting of Church<sup>1</sup> [ marks location of St Andrew's church]

Approach to Church from western end of Church Road<sup>2</sup>

<sup>&</sup>lt;sup>1</sup> Source: Google Maps. <sup>2</sup> Source: Google Street View