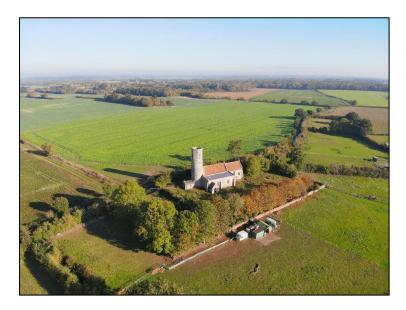

### Approach to Church via Chapel Road

Aerial shots<sup>3</sup>

<sup>&</sup>lt;sup>3</sup> Source: Drone shots courtesy of Bob Mitchell

View of St Andrew's church, from Chapel Road.<sup>4</sup>

<sup>&</sup>lt;sup>4</sup> Photograph courtesy of Tim Twineham