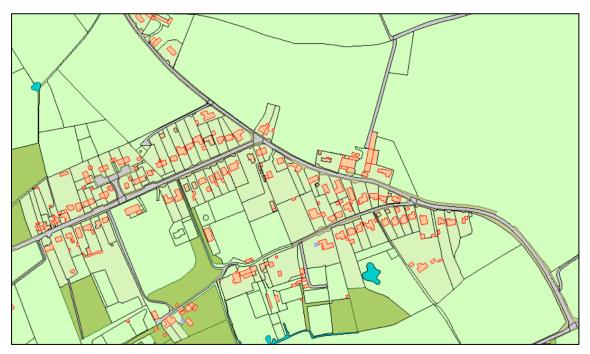

## Extracts from East Suffolk Planning department maps<sup>6</sup>

Hulver Road/ Church Road/ Mill Road

## Mill Road/ Chapel Road

<sup>&</sup>lt;sup>6</sup> Derived from Ordinance Survey maps

Church Road/ Chapel Road/ Mill Road [ emarks location of St. Andrew's church]