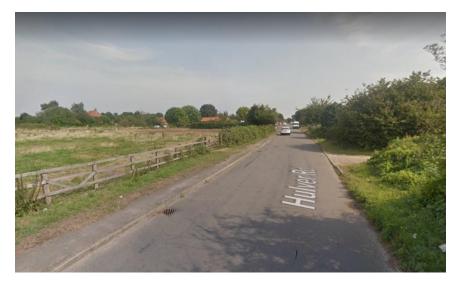

### Western end of Hulver Road

Satellite view of the crossroads (clockwise from left-hand side: Hulver Road, Beccles Road, Church Road, Mill Road) [
marks location of St. Andrew's church]

Rural approach to Mutford from B1127, via Hulver Road

#### View towards crossroads from Hulver Road

View west from the crossroads along Hulver Road towards Hulver

View from crossroads along Hulver Road towards Newson Avenue