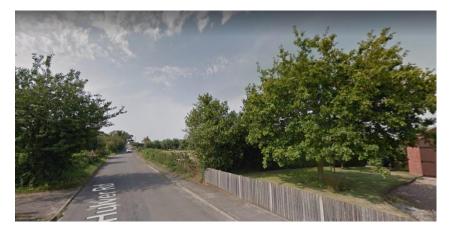

### Western end of Hulver Road

Satellite view of the crossroads (clockwise from left-hand side: Hulver Road, Beccles Road, Church Road, Mill Road) [
marks location of St. Andrew's church]

Rural approach to Mutford from B1127, via Hulver Road

#### Approach into Mutford via Hulver Road