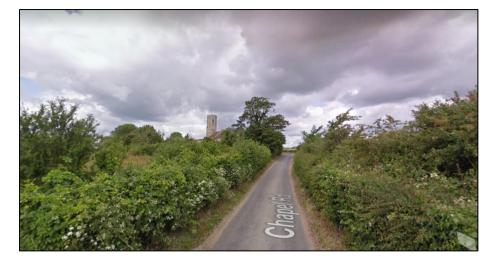

### Approach to Church via Chapel Road

Aerial shots<sup>3</sup>

<sup>&</sup>lt;sup>3</sup> Source: Drone shots courtesy of Bob Mitchell

View of St Andrew's church, from Chapel Road.<sup>4</sup>

<sup>&</sup>lt;sup>4</sup> Photograph courtesy of Tim Twineham