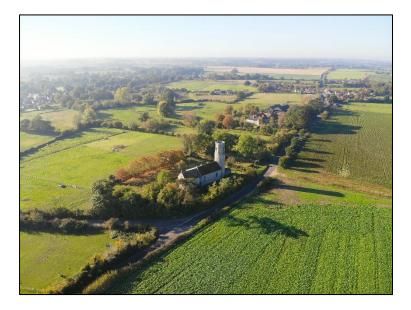

### Approach to Church via Chapel Road

Aerial shots<sup>3</sup>

<sup>&</sup>lt;sup>3</sup> Source: Drone shots courtesy of Bob Mitchell

View of St Andrew's church, from Chapel Road.<sup>4</sup>

<sup>&</sup>lt;sup>4</sup> Photograph courtesy of Tim Twineham