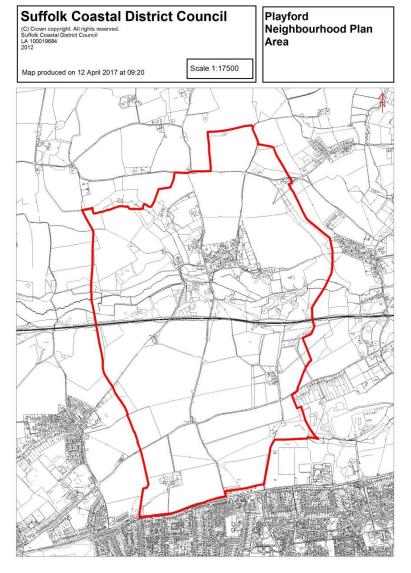

Name of neighbourhood area PLAYFORD

Name of "relevant body" PLAYFORD PARISH COUNCIL

The neighbourhood area is identified on the map below.

Date: 28<sup>th</sup> June 2017 Signed:

Cllr Tony Fryatt Portfolio Holder with responsibility for Planning