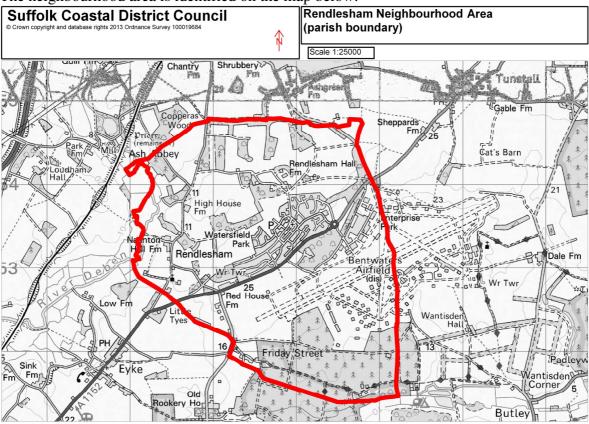

Name of neighbourhood area RENDLESHAM

Name of "relevant body" RENDLESHAM PARISH COUNCIL

The neighbourhood area is identified on the map below.

Signed Date: 29/10/2013

Philip Ridley - Head of Planning & Coastal Management Services