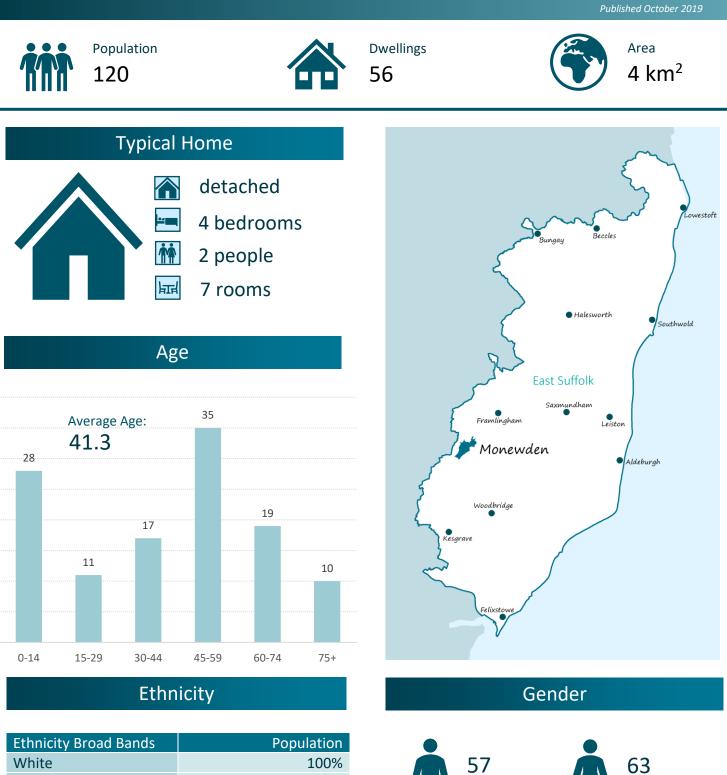

# Village profile

# Monewden

Males

| Ethnicity Broad Bands | Population |
|-----------------------|------------|
| White                 | 100%       |
| Mixed                 | 0%         |
| Asian                 | 0%         |
| Black                 | 0%         |
| Other                 | 0%         |

EASTSUFFOLK

Females

# Monewden

### Households

#### House types and new homes

Total number of new homes 2008/09 to 2018/19

#### Tenure

5

| Tenure                        | Amount |
|-------------------------------|--------|
| Owned: outright               | 17     |
| Owned: with mortgage or loan  | 16     |
| Shared Ownership              | 0      |
| Social rented: from council   | 0      |
| Social rented: other          | 7      |
| Private rented: from landlord | 2      |
| or letting agency             |        |
| Private rented: other         | 1      |
| Living rent free              | 4      |

#### People per household

| People per household | Households |
|----------------------|------------|
| One person           | 8          |
| Two people           | 22         |
| Three people         | 6          |
| Four people          | 6          |
| Five people          | 4          |
| Six people           | 1          |
| Seven people         | 0          |
| Eight or more people | 0          |

#### Employment

#### Socio-economic Classification

| Socio-economic Classification            | Residents |
|------------------------------------------|-----------|
| Lower managerial, administrative         | 23        |
| and professional occupations             |           |
| Small employers and own                  | 19        |
| account workers                          |           |
| Semi-routine occupations                 | 11        |
| Higher managerial and                    | 15        |
| professional occupations                 |           |
| Routine occupations                      | 5         |
| Intermediate occupations                 | 3         |
| Occupations status not classified        | 2         |
| Lower supervisory and technical          | 2         |
| Never worked or are long-term unemployed | 0         |

#### Working Age population

#### Distance travelled for work

| Distance travelled for work | Residents |
|-----------------------------|-----------|
| Less than 10km              | 14        |
| 10km to less than 30km      | 18        |
| 30km and over               | 3         |
| Other                       | 6         |
| Working from home           | 15        |

#### Dependent children

**31** families with dependent children

#### Occupancy of bedrooms

| Number of bedrooms            | Households |
|-------------------------------|------------|
| 2+ bedrooms more than         | 51%        |
| required                      |            |
| 1 bedroom more than required  | 40%        |
| Have the number of bedrooms   | 6%         |
| required                      |            |
| 1 bedroom fewer than required | 2%         |
| 2+ bedrooms fewer than        | 0%         |
| required                      |            |

#### Education

#### Highest qualification level

| Highest Qualification Level | Residents |
|-----------------------------|-----------|
| Level 1                     | 4         |
| Level 2                     | 8         |
| Apprenticeship              | 3         |
| Level 3                     | 15        |
| Level 4+                    | 40        |
| No qualifications           | 17        |

#### Health

#### General health

| Health           | Residents |
|------------------|-----------|
| Very good health | 67        |
| Good health      | 36        |
| Fair health      | 13        |
| Bad health       | 4         |
| Very bad health  | 0         |

#### Long-term health problem or disability

| Day-to-day activity limited | Residents |
|-----------------------------|-----------|
| Not Limited                 | 108       |
| Limited a little            | 4         |
| Limited a lot               | 8         |