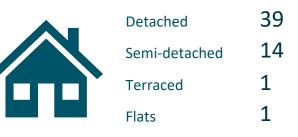

### Households

#### House types and new homes

Total number of new homes 2008/09 to 2018/19