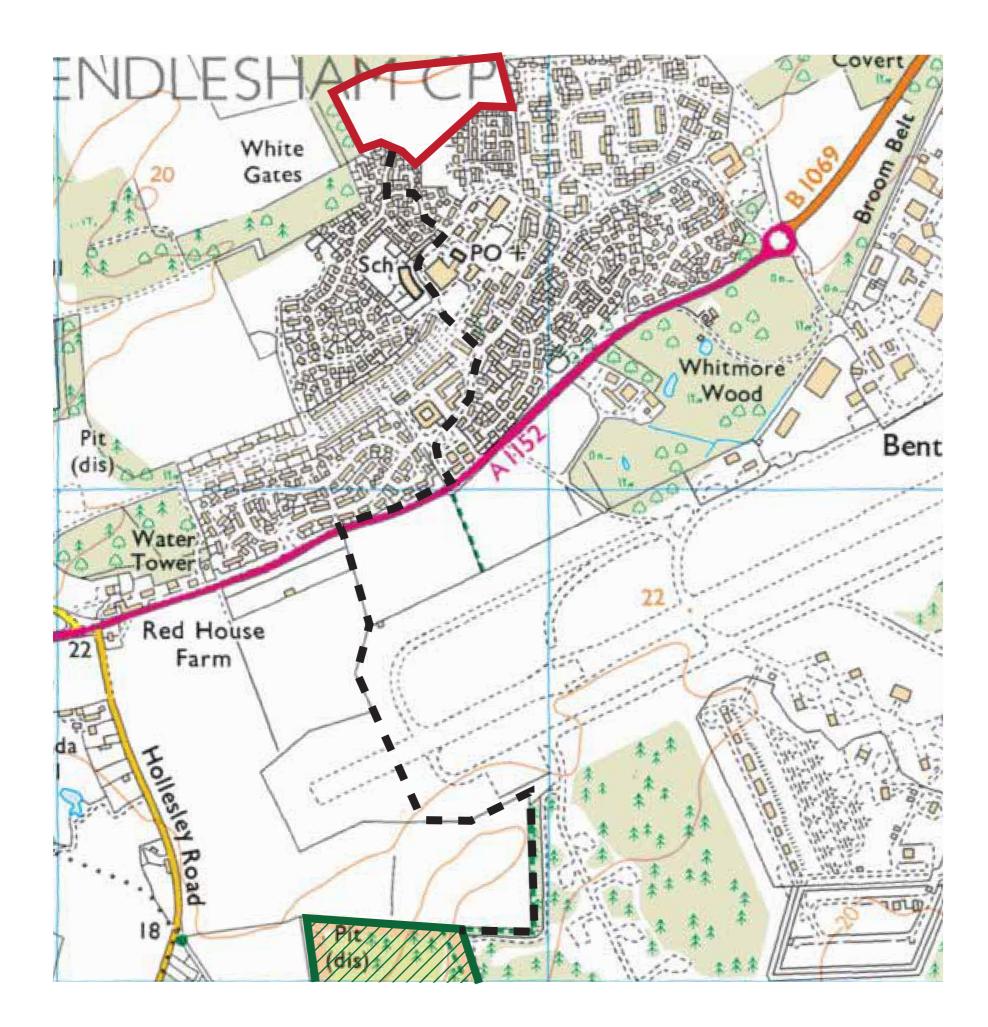

Appeal Site Boundary

Shortest walking route (2.2km) Sandlings Special Protection Area

## E18836 Area 8 HRA, Rendlesham

Shortest walking route between the appeal site and the Sandlings SPA

Figure 01 Scale: NTRS

February 2020