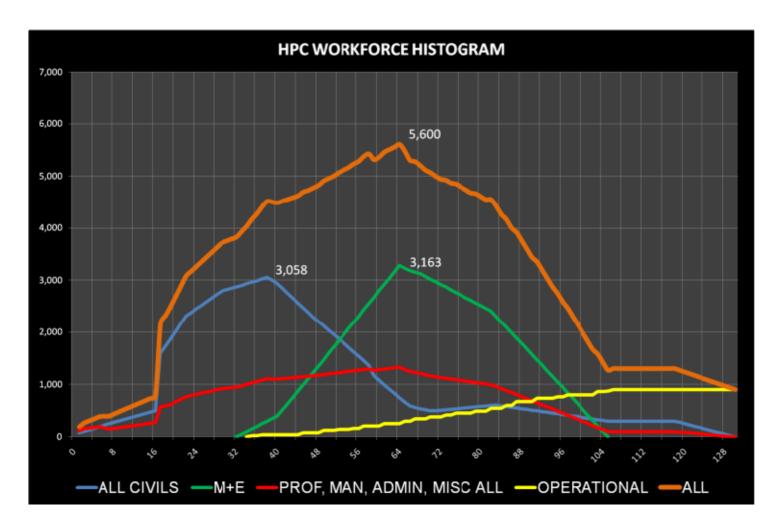

#### Hinkley Point C

- £10bn investment
- 8-9 year build programme
- £100m pa boost to regional economy during construction
- 5,600 on site at peak construction
- >5 million tonnes of material
- 2x1600mw reactor units
- 900 operational jobs
- 60 year operational life
- £40m pa boost to regional economy during operation