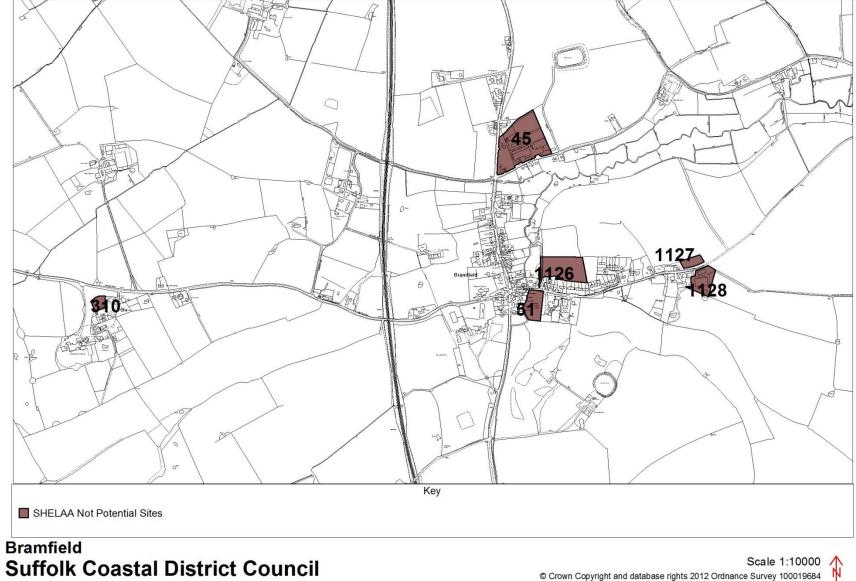

## Map schedule

| Settlement            | Map(s)                                  | Page  |
|-----------------------|-----------------------------------------|-------|
| Aldeburgh             | Aldeburgh (land north of)               | 1     |
| -                     | Aldeburgh (Town)                        | 2     |
| Alderton              | Alderton                                | 3     |
| Aldringham cum Thorpe | Aldringham cum Thorpe (inc. parts of    | 4     |
|                       | Knodishall and Leiston)                 |       |
| Badingham             | Badingham                               | 5     |
| Bawdsey               | Bawdsey                                 | 6     |
| Benhall               | Benhall                                 | 7     |
|                       | Farnham (with part of Benhall)          | 41    |
|                       | Saxmundham                              | 89    |
| Blaxhall              | Blaxhall                                | 8-9   |
| Blythburgh            | Blythburgh                              | 10    |
| Boyton                | Boyton                                  | 11    |
| Bramfield             | Bramfield (outskirts)                   | 12    |
|                       | Bramfield                               | 13    |
|                       | Wenhaston with Bramfield                | 107   |
| Brandeston            | Brandeston                              | 14    |
| Bredfield             | Bredfield                               | 15    |
| Brightwell            | Brightwell                              | 16    |
|                       | Bucklesham including part of Brightwell | 18    |
| Bromeswell            | Bromeswell                              | 17    |
| Bucklesham            | Bucklesham inc part of Brightwell       | 18    |
| Burgh                 | Grundisburgh and Burgh                  | 50-51 |
| Butley                | Butley and Wantisden                    | 19    |
| Campsea Ashe          | Campsea Ashe                            | 20    |
| Charsfield            | Charsfield (with part of Letheringham)  | 21    |
| Chediston             | Chediston                               | 22    |
| Chillesford           | Chillesford                             | 23    |
| Clopton               | Clopton and Debach                      | 24-25 |
| Cookley               | Cookley and Walpole                     | 26    |
| Cransford             | Cransford                               | 27    |
| Cratfield             | Cratfield                               | 28    |
| Cretingham            | Cretingham                              | 29    |
| Darsham               | Darsham                                 | 30-31 |
| Debach                | Clopton and Debach                      | 24-25 |
| Dennington            | Dennigton (outskirts)                   | 32    |
|                       | Dennington                              | 33    |
| Dunwich               | Dunwich                                 | 34    |
| Earl Soham            | Earl Soham                              | 35    |
| Eastbridge            | Eastbridge                              | 36    |
| Easton                | Easton and Letheringham                 | 37-38 |
| Eyke                  | Eyke                                    | 39    |
| Falkenham             | Falkenham                               | 40    |
|                       | Kirton and Falkenham                    | 61    |
| Farnham               | Farnham (with part of Benhall)          | 41    |
| Felixstowe            | Felixstowe (North)                      | 42    |