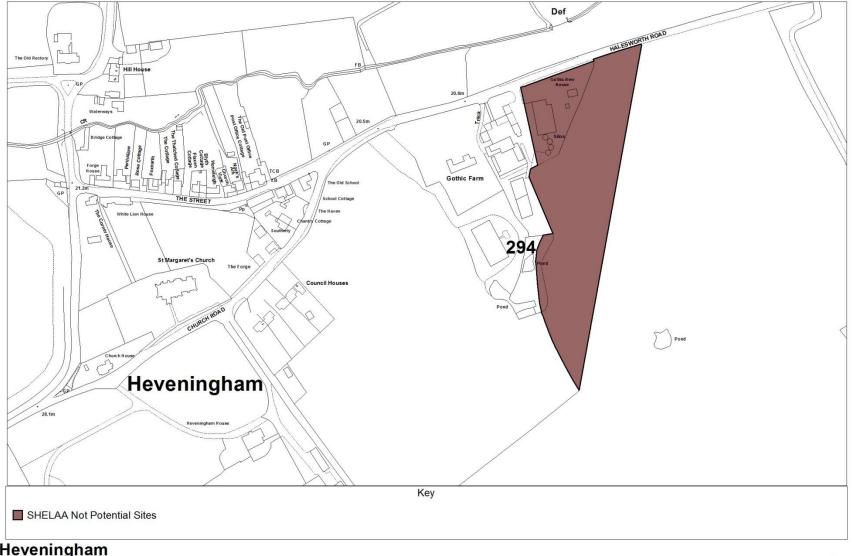

# Draft Strategic Housing and Economic Land Availability Assessment

Map Book

July 2018 www.eastsuffolk.gov.uk/suffolkcoastallocalplanreview This document accompanies the Draft Strategic Housing and Economic Land Availability Assessment (July 2018) (Draft SHELAA), which should be referred to alongside the maps contained in this document. The term 'potential site' relates to those identified as suitable, available and achievable in the Draft SHELAA.

Identification as a potential site through the SHELAA process does not afford a site any planning status. The SHELAA is a technical document used to identify potentially suitable sites which are then considered further for allocation in the Local Plan.