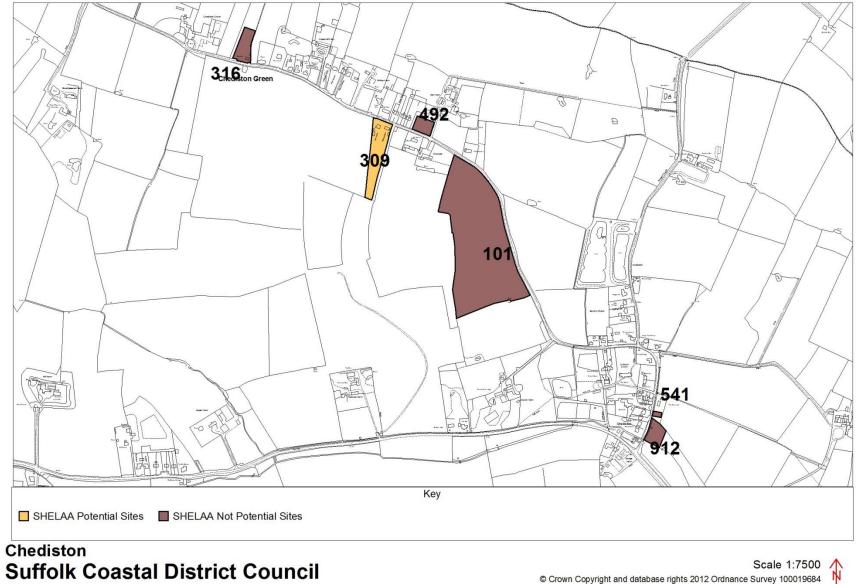

## Map schedule

| Settlement            | Map(s)                                  | Page  |
|-----------------------|-----------------------------------------|-------|
| Aldeburgh             | Aldeburgh (land north of)               | 1     |
| -                     | Aldeburgh (Town)                        | 2     |
| Alderton              | Alderton                                | 3     |
| Aldringham cum Thorpe | Aldringham cum Thorpe (inc. parts of    | 4     |
|                       | Knodishall and Leiston)                 |       |
| Badingham             | Badingham                               | 5     |
| Bawdsey               | Bawdsey                                 | 6     |
| Benhall               | Benhall                                 | 7     |
|                       | Farnham (with part of Benhall)          | 41    |
|                       | Saxmundham                              | 89    |
| Blaxhall              | Blaxhall                                | 8-9   |
| Blythburgh            | Blythburgh                              | 10    |
| Boyton                | Boyton                                  | 11    |
| Bramfield             | Bramfield (outskirts)                   | 12    |
|                       | Bramfield                               | 13    |
|                       | Wenhaston with Bramfield                | 107   |
| Brandeston            | Brandeston                              | 14    |
| Bredfield             | Bredfield                               | 15    |
| Brightwell            | Brightwell                              | 16    |
|                       | Bucklesham including part of Brightwell | 18    |
| Bromeswell            | Bromeswell                              | 17    |
| Bucklesham            | Bucklesham inc part of Brightwell       | 18    |
| Burgh                 | Grundisburgh and Burgh                  | 50-51 |
| Butley                | Butley and Wantisden                    | 19    |
| Campsea Ashe          | Campsea Ashe                            | 20    |
| Charsfield            | Charsfield (with part of Letheringham)  | 21    |
| Chediston             | Chediston                               | 22    |
| Chillesford           | Chillesford                             | 23    |
| Clopton               | Clopton and Debach                      | 24-25 |
| Cookley               | Cookley and Walpole                     | 26    |
| Cransford             | Cransford                               | 27    |
| Cratfield             | Cratfield                               | 28    |
| Cretingham            | Cretingham                              | 29    |
| Darsham               | Darsham                                 | 30-31 |
| Debach                | Clopton and Debach                      | 24-25 |
| Dennington            | Dennigton (outskirts)                   | 32    |
|                       | Dennington                              | 33    |
| Dunwich               | Dunwich                                 | 34    |
| Earl Soham            | Earl Soham                              | 35    |
| Eastbridge            | Eastbridge                              | 36    |
| Easton                | Easton and Letheringham                 | 37-38 |
| Eyke                  | Eyke                                    | 39    |
| Falkenham             | Falkenham                               | 40    |
|                       | Kirton and Falkenham                    | 61    |
| Farnham               | Farnham (with part of Benhall)          | 41    |
| Felixstowe            | Felixstowe (North)                      | 42    |