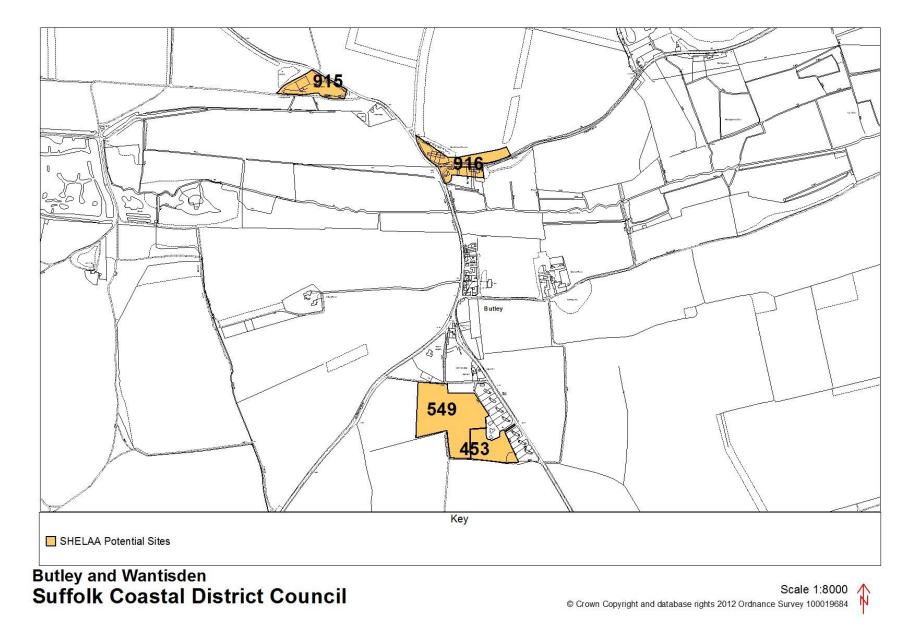

## Map schedule

| Settlement            | Map(s)                                  | Page  |
|-----------------------|-----------------------------------------|-------|
| Aldeburgh             | Aldeburgh (land north of)               | 1     |
| -                     | Aldeburgh (Town)                        | 2     |
| Alderton              | Alderton                                | 3     |
| Aldringham cum Thorpe | Aldringham cum Thorpe (inc. parts of    | 4     |
|                       | Knodishall and Leiston)                 |       |
| Badingham             | Badingham                               | 5     |
| Bawdsey               | Bawdsey                                 | 6     |
| Benhall               | Benhall                                 | 7     |
|                       | Farnham (with part of Benhall)          | 41    |
|                       | Saxmundham                              | 89    |
| Blaxhall              | Blaxhall                                | 8-9   |
| Blythburgh            | Blythburgh                              | 10    |
| Boyton                | Boyton                                  | 11    |
| Bramfield             | Bramfield (outskirts)                   | 12    |
|                       | Bramfield                               | 13    |
|                       | Wenhaston with Bramfield                | 107   |
| Brandeston            | Brandeston                              | 14    |
| Bredfield             | Bredfield                               | 15    |
| Brightwell            | Brightwell                              | 16    |
|                       | Bucklesham including part of Brightwell | 18    |
| Bromeswell            | Bromeswell                              | 17    |
| Bucklesham            | Bucklesham inc part of Brightwell       | 18    |
| Burgh                 | Grundisburgh and Burgh                  | 50-51 |
| Butley                | Butley and Wantisden                    | 19    |
| Campsea Ashe          | Campsea Ashe                            | 20    |
| Charsfield            | Charsfield (with part of Letheringham)  | 21    |
| Chediston             | Chediston                               | 22    |
| Chillesford           | Chillesford                             | 23    |
| Clopton               | Clopton and Debach                      | 24-25 |
| Cookley               | Cookley and Walpole                     | 26    |
| Cransford             | Cransford                               | 27    |
| Cratfield             | Cratfield                               | 28    |
| Cretingham            | Cretingham                              | 29    |
| Darsham               | Darsham                                 | 30-31 |
| Debach                | Clopton and Debach                      | 24-25 |
| Dennington            | Dennigton (outskirts)                   | 32    |
|                       | Dennington                              | 33    |
| Dunwich               | Dunwich                                 | 34    |
| Earl Soham            | Earl Soham                              | 35    |
| Eastbridge            | Eastbridge                              | 36    |
| Easton                | Easton and Letheringham                 | 37-38 |
| Eyke                  | Eyke                                    | 39    |
| Falkenham             | Falkenham                               | 40    |
|                       | Kirton and Falkenham                    | 61    |
| Farnham               | Farnham (with part of Benhall)          | 41    |
| Felixstowe            | Felixstowe (North)                      | 42    |