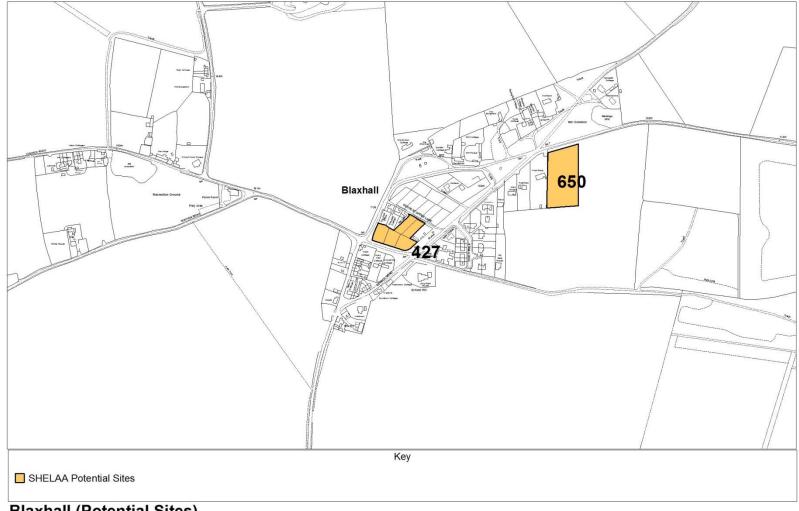

# Draft Strategic Housing and Economic Land Availability Assessment

Map Book

July 2018 www.eastsuffolk.gov.uk/suffolkcoastallocalplanreview This document accompanies the Draft Strategic Housing and Economic Land Availability Assessment (July 2018) (Draft SHELAA), which should be referred to alongside the maps contained in this document. The term 'potential site' relates to those identified as suitable, available and achievable in the Draft SHELAA.

Identification as a potential site through the SHELAA process does not afford a site any planning status. The SHELAA is a technical document used to identify potentially suitable sites which are then considered further for allocation in the Local Plan.