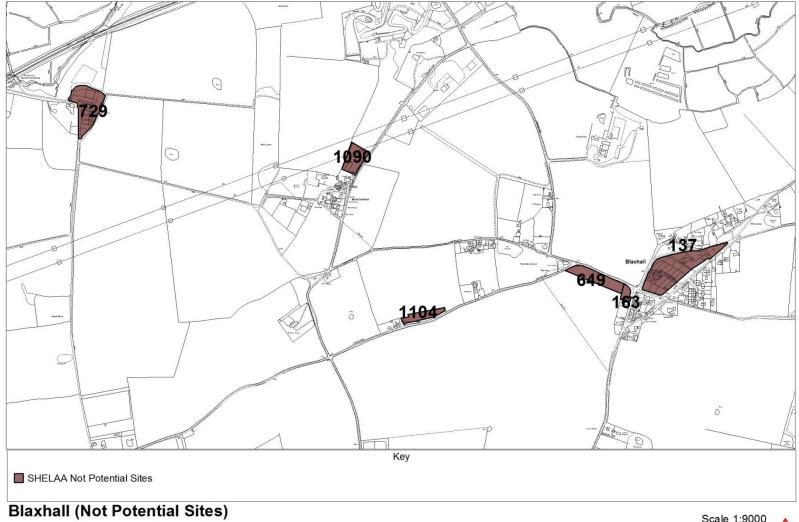

## Map schedule

| Settlement            | Map(s)                                  | Page  |
|-----------------------|-----------------------------------------|-------|
| Aldeburgh             | Aldeburgh (land north of)               | 1     |
| -                     | Aldeburgh (Town)                        | 2     |
| Alderton              | Alderton                                | 3     |
| Aldringham cum Thorpe | Aldringham cum Thorpe (inc. parts of    | 4     |
|                       | Knodishall and Leiston)                 |       |
| Badingham             | Badingham                               | 5     |
| Bawdsey               | Bawdsey                                 | 6     |
| Benhall               | Benhall                                 | 7     |
|                       | Farnham (with part of Benhall)          | 41    |
|                       | Saxmundham                              | 89    |
| Blaxhall              | Blaxhall                                | 8-9   |
| Blythburgh            | Blythburgh                              | 10    |
| Boyton                | Boyton                                  | 11    |
| Bramfield             | Bramfield (outskirts)                   | 12    |
|                       | Bramfield                               | 13    |
|                       | Wenhaston with Bramfield                | 107   |
| Brandeston            | Brandeston                              | 14    |
| Bredfield             | Bredfield                               | 15    |
| Brightwell            | Brightwell                              | 16    |
|                       | Bucklesham including part of Brightwell | 18    |
| Bromeswell            | Bromeswell                              | 17    |
| Bucklesham            | Bucklesham inc part of Brightwell       | 18    |
| Burgh                 | Grundisburgh and Burgh                  | 50-51 |
| Butley                | Butley and Wantisden                    | 19    |
| Campsea Ashe          | Campsea Ashe                            | 20    |
| Charsfield            | Charsfield (with part of Letheringham)  | 21    |
| Chediston             | Chediston                               | 22    |
| Chillesford           | Chillesford                             | 23    |
| Clopton               | Clopton and Debach                      | 24-25 |
| Cookley               | Cookley and Walpole                     | 26    |
| Cransford             | Cransford                               | 27    |
| Cratfield             | Cratfield                               | 28    |
| Cretingham            | Cretingham                              | 29    |
| Darsham               | Darsham                                 | 30-31 |
| Debach                | Clopton and Debach                      | 24-25 |
| Dennington            | Dennigton (outskirts)                   | 32    |
|                       | Dennington                              | 33    |
| Dunwich               | Dunwich                                 | 34    |
| Earl Soham            | Earl Soham                              | 35    |
| Eastbridge            | Eastbridge                              | 36    |
| Easton                | Easton and Letheringham                 | 37-38 |
| Eyke                  | Eyke                                    | 39    |
| Falkenham             | Falkenham                               | 40    |
|                       | Kirton and Falkenham                    | 61    |
| Farnham               | Farnham (with part of Benhall)          | 41    |
| Felixstowe            | Felixstowe (North)                      | 42    |