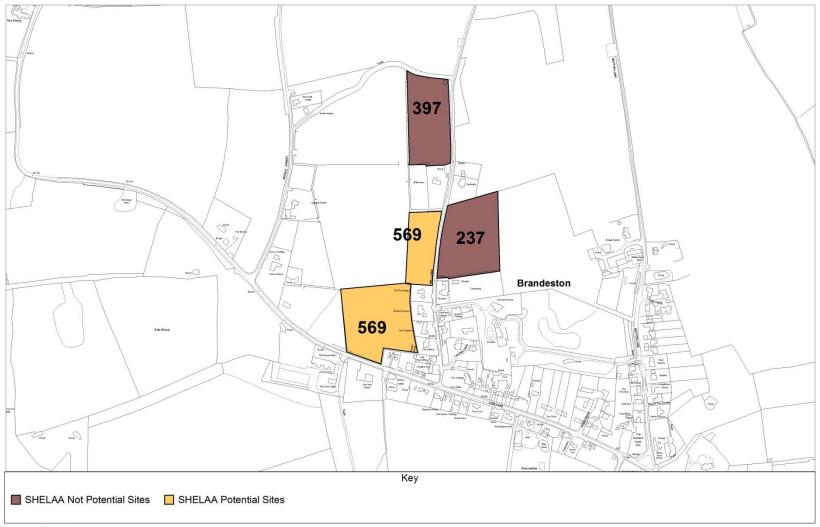

## Map schedule

| Settlement            | Map(s)                                  | Page  |
|-----------------------|-----------------------------------------|-------|
| Aldeburgh             | Aldeburgh (land north of)               | 1     |
| -                     | Aldeburgh (Town)                        | 2     |
| Alderton              | Alderton                                | 3     |
| Aldringham cum Thorpe | Aldringham cum Thorpe (inc. parts of    | 4     |
|                       | Knodishall and Leiston)                 |       |
| Badingham             | Badingham                               | 5     |
| Bawdsey               | Bawdsey                                 | 6     |
| Benhall               | Benhall                                 | 7     |
|                       | Farnham (with part of Benhall)          | 41    |
|                       | Saxmundham                              | 89    |
| Blaxhall              | Blaxhall                                | 8-9   |
| Blythburgh            | Blythburgh                              | 10    |
| Boyton                | Boyton                                  | 11    |
| Bramfield             | Bramfield (outskirts)                   | 12    |
|                       | Bramfield                               | 13    |
|                       | Wenhaston with Bramfield                | 107   |
| Brandeston            | Brandeston                              | 14    |
| Bredfield             | Bredfield                               | 15    |
| Brightwell            | Brightwell                              | 16    |
|                       | Bucklesham including part of Brightwell | 18    |
| Bromeswell            | Bromeswell                              | 17    |
| Bucklesham            | Bucklesham inc part of Brightwell       | 18    |
| Burgh                 | Grundisburgh and Burgh                  | 50-51 |
| Butley                | Butley and Wantisden                    | 19    |
| Campsea Ashe          | Campsea Ashe                            | 20    |
| Charsfield            | Charsfield (with part of Letheringham)  | 21    |
| Chediston             | Chediston                               | 22    |
| Chillesford           | Chillesford                             | 23    |
| Clopton               | Clopton and Debach                      | 24-25 |
| Cookley               | Cookley and Walpole                     | 26    |
| Cransford             | Cransford                               | 27    |
| Cratfield             | Cratfield                               | 28    |
| Cretingham            | Cretingham                              | 29    |
| Darsham               | Darsham                                 | 30-31 |
| Debach                | Clopton and Debach                      | 24-25 |
| Dennington            | Dennigton (outskirts)                   | 32    |
|                       | Dennington                              | 33    |
| Dunwich               | Dunwich                                 | 34    |
| Earl Soham            | Earl Soham                              | 35    |
| Eastbridge            | Eastbridge                              | 36    |
| Easton                | Easton and Letheringham                 | 37-38 |
| Eyke                  | Eyke                                    | 39    |
| Falkenham             | Falkenham                               | 40    |
|                       | Kirton and Falkenham                    | 61    |
| Farnham               | Farnham (with part of Benhall)          | 41    |
| Felixstowe            | Felixstowe (North)                      | 42    |