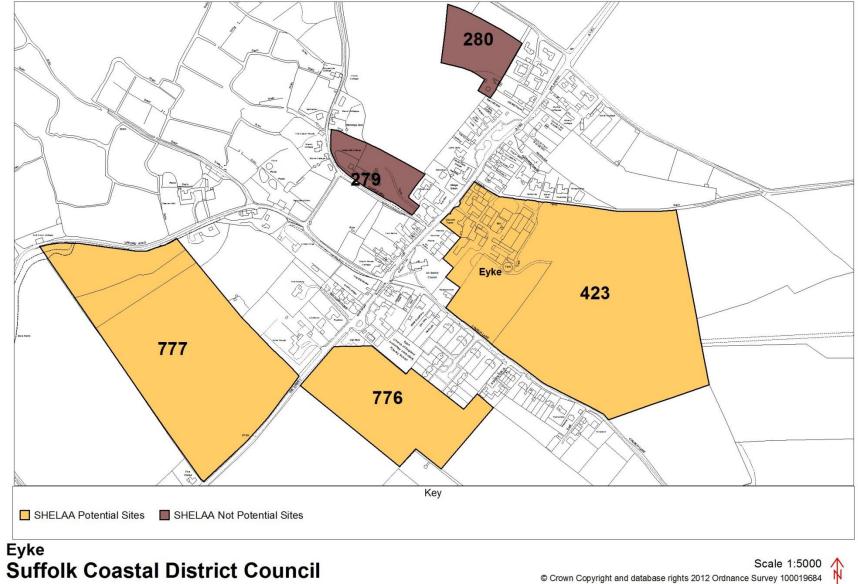

## Map schedule

| Settlement            | Map(s)                                  | Page  |
|-----------------------|-----------------------------------------|-------|
| Aldeburgh             | Aldeburgh (land north of)               | 1     |
| -                     | Aldeburgh (Town)                        | 2     |
| Alderton              | Alderton                                | 3     |
| Aldringham cum Thorpe | Aldringham cum Thorpe (inc. parts of    | 4     |
|                       | Knodishall and Leiston)                 |       |
| Badingham             | Badingham                               | 5     |
| Bawdsey               | Bawdsey                                 | 6     |
| Benhall               | Benhall                                 | 7     |
|                       | Farnham (with part of Benhall)          | 41    |
|                       | Saxmundham                              | 89    |
| Blaxhall              | Blaxhall                                | 8-9   |
| Blythburgh            | Blythburgh                              | 10    |
| Boyton                | Boyton                                  | 11    |
| Bramfield             | Bramfield (outskirts)                   | 12    |
|                       | Bramfield                               | 13    |
|                       | Wenhaston with Bramfield                | 107   |
| Brandeston            | Brandeston                              | 14    |
| Bredfield             | Bredfield                               | 15    |
| Brightwell            | Brightwell                              | 16    |
|                       | Bucklesham including part of Brightwell | 18    |
| Bromeswell            | Bromeswell                              | 17    |
| Bucklesham            | Bucklesham inc part of Brightwell       | 18    |
| Burgh                 | Grundisburgh and Burgh                  | 50-51 |
| Butley                | Butley and Wantisden                    | 19    |
| Campsea Ashe          | Campsea Ashe                            | 20    |
| Charsfield            | Charsfield (with part of Letheringham)  | 21    |
| Chediston             | Chediston                               | 22    |
| Chillesford           | Chillesford                             | 23    |
| Clopton               | Clopton and Debach                      | 24-25 |
| Cookley               | Cookley and Walpole                     | 26    |
| Cransford             | Cransford                               | 27    |
| Cratfield             | Cratfield                               | 28    |
| Cretingham            | Cretingham                              | 29    |
| Darsham               | Darsham                                 | 30-31 |
| Debach                | Clopton and Debach                      | 24-25 |
| Dennington            | Dennigton (outskirts)                   | 32    |
|                       | Dennington                              | 33    |
| Dunwich               | Dunwich                                 | 34    |
| Earl Soham            | Earl Soham                              | 35    |
| Eastbridge            | Eastbridge                              | 36    |
| Easton                | Easton and Letheringham                 | 37-38 |
| Eyke                  | Eyke                                    | 39    |
| Falkenham             | Falkenham                               | 40    |
|                       | Kirton and Falkenham                    | 61    |
| Farnham               | Farnham (with part of Benhall)          | 41    |
| Felixstowe            | Felixstowe (North)                      | 42    |