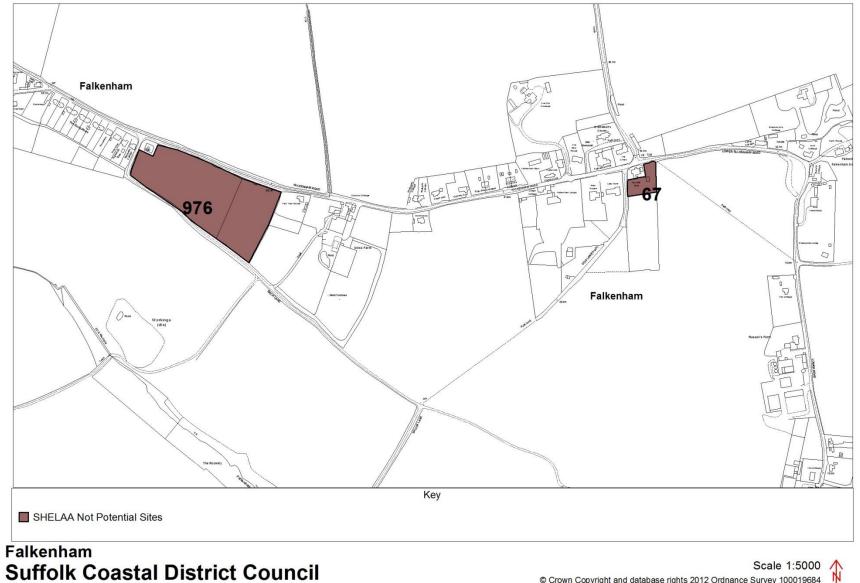

## Map schedule

| Settlement            | Map(s)                                  | Page  |
|-----------------------|-----------------------------------------|-------|
| Aldeburgh             | Aldeburgh (land north of)               | 1     |
| -                     | Aldeburgh (Town)                        | 2     |
| Alderton              | Alderton                                | 3     |
| Aldringham cum Thorpe | Aldringham cum Thorpe (inc. parts of    | 4     |
|                       | Knodishall and Leiston)                 |       |
| Badingham             | Badingham                               | 5     |
| Bawdsey               | Bawdsey                                 | 6     |
| Benhall               | Benhall                                 | 7     |
|                       | Farnham (with part of Benhall)          | 41    |
|                       | Saxmundham                              | 89    |
| Blaxhall              | Blaxhall                                | 8-9   |
| Blythburgh            | Blythburgh                              | 10    |
| Boyton                | Boyton                                  | 11    |
| Bramfield             | Bramfield (outskirts)                   | 12    |
|                       | Bramfield                               | 13    |
|                       | Wenhaston with Bramfield                | 107   |
| Brandeston            | Brandeston                              | 14    |
| Bredfield             | Bredfield                               | 15    |
| Brightwell            | Brightwell                              | 16    |
|                       | Bucklesham including part of Brightwell | 18    |
| Bromeswell            | Bromeswell                              | 17    |
| Bucklesham            | Bucklesham inc part of Brightwell       | 18    |
| Burgh                 | Grundisburgh and Burgh                  | 50-51 |
| Butley                | Butley and Wantisden                    | 19    |
| Campsea Ashe          | Campsea Ashe                            | 20    |
| Charsfield            | Charsfield (with part of Letheringham)  | 21    |
| Chediston             | Chediston                               | 22    |
| Chillesford           | Chillesford                             | 23    |
| Clopton               | Clopton and Debach                      | 24-25 |
| Cookley               | Cookley and Walpole                     | 26    |
| Cransford             | Cransford                               | 27    |
| Cratfield             | Cratfield                               | 28    |
| Cretingham            | Cretingham                              | 29    |
| Darsham               | Darsham                                 | 30-31 |
| Debach                | Clopton and Debach                      | 24-25 |
| Dennington            | Dennigton (outskirts)                   | 32    |
|                       | Dennington                              | 33    |
| Dunwich               | Dunwich                                 | 34    |
| Earl Soham            | Earl Soham                              | 35    |
| Eastbridge            | Eastbridge                              | 36    |
| Easton                | Easton and Letheringham                 | 37-38 |
| Eyke                  | Eyke                                    | 39    |
| Falkenham             | Falkenham                               | 40    |
|                       | Kirton and Falkenham                    | 61    |
| Farnham               | Farnham (with part of Benhall)          | 41    |
| Felixstowe            | Felixstowe (North)                      | 42    |