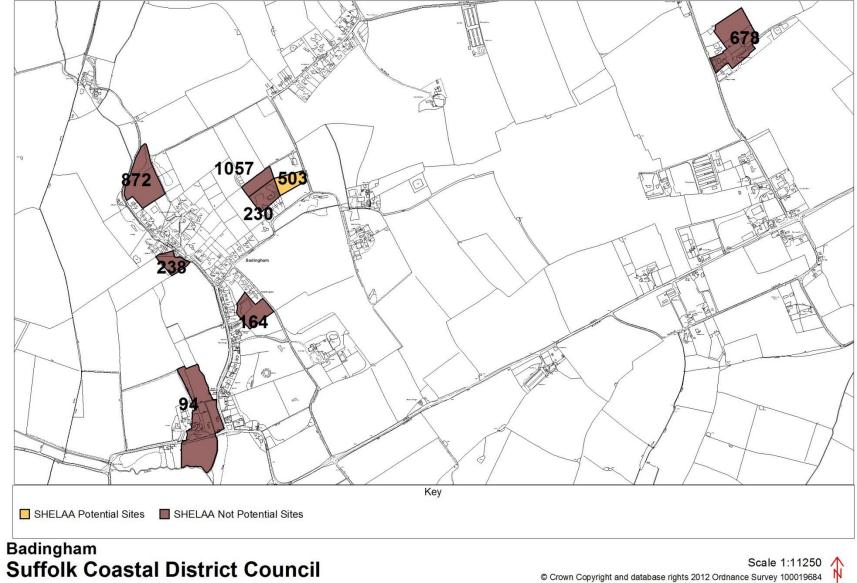

# Draft Strategic Housing and Economic Land Availability Assessment

Map Book

July 2018 www.eastsuffolk.gov.uk/suffolkcoastallocalplanreview This document accompanies the Draft Strategic Housing and Economic Land Availability Assessment (July 2018) (Draft SHELAA), which should be referred to alongside the maps contained in this document. The term 'potential site' relates to those identified as suitable, available and achievable in the Draft SHELAA.

Identification as a potential site through the SHELAA process does not afford a site any planning status. The SHELAA is a technical document used to identify potentially suitable sites which are then considered further for allocation in the Local Plan.