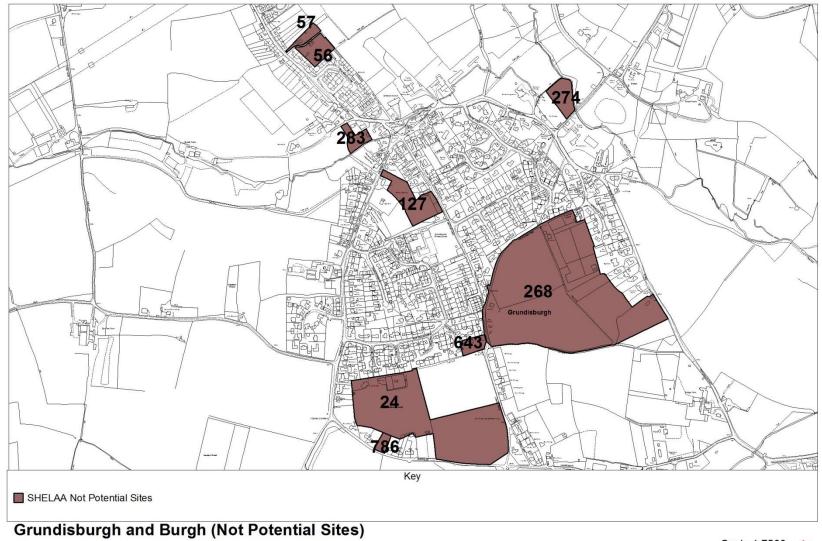

# Draft Strategic Housing and Economic Land Availability Assessment

Map Book

July 2018 www.eastsuffolk.gov.uk/suffolkcoastallocalplanreview This document accompanies the Draft Strategic Housing and Economic Land Availability Assessment (July 2018) (Draft SHELAA), which should be referred to alongside the maps contained in this document. The term 'potential site' relates to those identified as suitable, available and achievable in the Draft SHELAA.

Identification as a potential site through the SHELAA process does not afford a site any planning status. The SHELAA is a technical document used to identify potentially suitable sites which are then considered further for allocation in the Local Plan.