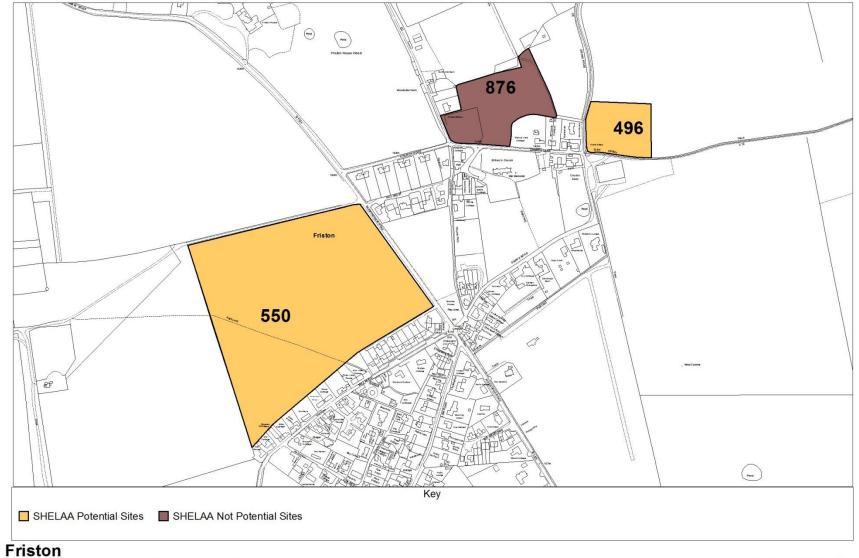

# Draft Strategic Housing and Economic Land Availability Assessment

Map Book

July 2018 www.eastsuffolk.gov.uk/suffolkcoastallocalplanreview This document accompanies the Draft Strategic Housing and Economic Land Availability Assessment (July 2018) (Draft SHELAA), which should be referred to alongside the maps contained in this document. The term 'potential site' relates to those identified as suitable, available and achievable in the Draft SHELAA.

Identification as a potential site through the SHELAA process does not afford a site any planning status. The SHELAA is a technical document used to identify potentially suitable sites which are then considered further for allocation in the Local Plan.