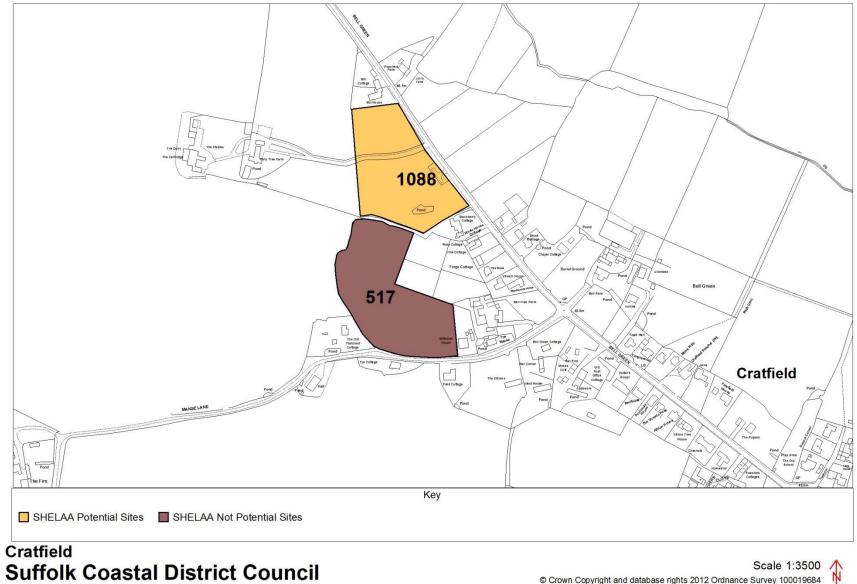

## Map schedule

| Settlement            | Map(s)                                  | Page  |
|-----------------------|-----------------------------------------|-------|
| Aldeburgh             | Aldeburgh (land north of)               | 1     |
| -                     | Aldeburgh (Town)                        | 2     |
| Alderton              | Alderton                                | 3     |
| Aldringham cum Thorpe | Aldringham cum Thorpe (inc. parts of    | 4     |
|                       | Knodishall and Leiston)                 |       |
| Badingham             | Badingham                               | 5     |
| Bawdsey               | Bawdsey                                 | 6     |
| Benhall               | Benhall                                 | 7     |
|                       | Farnham (with part of Benhall)          | 41    |
|                       | Saxmundham                              | 89    |
| Blaxhall              | Blaxhall                                | 8-9   |
| Blythburgh            | Blythburgh                              | 10    |
| Boyton                | Boyton                                  | 11    |
| Bramfield             | Bramfield (outskirts)                   | 12    |
|                       | Bramfield                               | 13    |
|                       | Wenhaston with Bramfield                | 107   |
| Brandeston            | Brandeston                              | 14    |
| Bredfield             | Bredfield                               | 15    |
| Brightwell            | Brightwell                              | 16    |
|                       | Bucklesham including part of Brightwell | 18    |
| Bromeswell            | Bromeswell                              | 17    |
| Bucklesham            | Bucklesham inc part of Brightwell       | 18    |
| Burgh                 | Grundisburgh and Burgh                  | 50-51 |
| Butley                | Butley and Wantisden                    | 19    |
| Campsea Ashe          | Campsea Ashe                            | 20    |
| Charsfield            | Charsfield (with part of Letheringham)  | 21    |
| Chediston             | Chediston                               | 22    |
| Chillesford           | Chillesford                             | 23    |
| Clopton               | Clopton and Debach                      | 24-25 |
| Cookley               | Cookley and Walpole                     | 26    |
| Cransford             | Cransford                               | 27    |
| Cratfield             | Cratfield                               | 28    |
| Cretingham            | Cretingham                              | 29    |
| Darsham               | Darsham                                 | 30-31 |
| Debach                | Clopton and Debach                      | 24-25 |
| Dennington            | Dennigton (outskirts)                   | 32    |
|                       | Dennington                              | 33    |
| Dunwich               | Dunwich                                 | 34    |
| Earl Soham            | Earl Soham                              | 35    |
| Eastbridge            | Eastbridge                              | 36    |
| Easton                | Easton and Letheringham                 | 37-38 |
| Eyke                  | Eyke                                    | 39    |
| Falkenham             | Falkenham                               | 40    |
|                       | Kirton and Falkenham                    | 61    |
| Farnham               | Farnham (with part of Benhall)          | 41    |
| Felixstowe            | Felixstowe (North)                      | 42    |