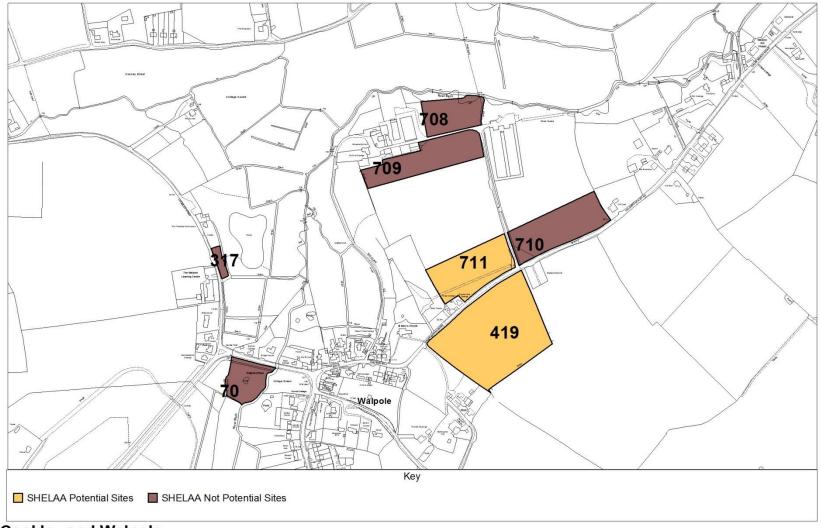

## Map schedule

| Settlement            | Map(s)                                  | Page  |
|-----------------------|-----------------------------------------|-------|
| Aldeburgh             | Aldeburgh (land north of)               | 1     |
| -                     | Aldeburgh (Town)                        | 2     |
| Alderton              | Alderton                                | 3     |
| Aldringham cum Thorpe | Aldringham cum Thorpe (inc. parts of    | 4     |
|                       | Knodishall and Leiston)                 |       |
| Badingham             | Badingham                               | 5     |
| Bawdsey               | Bawdsey                                 | 6     |
| Benhall               | Benhall                                 | 7     |
|                       | Farnham (with part of Benhall)          | 41    |
|                       | Saxmundham                              | 89    |
| Blaxhall              | Blaxhall                                | 8-9   |
| Blythburgh            | Blythburgh                              | 10    |
| Boyton                | Boyton                                  | 11    |
| Bramfield             | Bramfield (outskirts)                   | 12    |
|                       | Bramfield                               | 13    |
|                       | Wenhaston with Bramfield                | 107   |
| Brandeston            | Brandeston                              | 14    |
| Bredfield             | Bredfield                               | 15    |
| Brightwell            | Brightwell                              | 16    |
|                       | Bucklesham including part of Brightwell | 18    |
| Bromeswell            | Bromeswell                              | 17    |
| Bucklesham            | Bucklesham inc part of Brightwell       | 18    |
| Burgh                 | Grundisburgh and Burgh                  | 50-51 |
| Butley                | Butley and Wantisden                    | 19    |
| Campsea Ashe          | Campsea Ashe                            | 20    |
| Charsfield            | Charsfield (with part of Letheringham)  | 21    |
| Chediston             | Chediston                               | 22    |
| Chillesford           | Chillesford                             | 23    |
| Clopton               | Clopton and Debach                      | 24-25 |
| Cookley               | Cookley and Walpole                     | 26    |
| Cransford             | Cransford                               | 27    |
| Cratfield             | Cratfield                               | 28    |
| Cretingham            | Cretingham                              | 29    |
| Darsham               | Darsham                                 | 30-31 |
| Debach                | Clopton and Debach                      | 24-25 |
| Dennington            | Dennigton (outskirts)                   | 32    |
|                       | Dennington                              | 33    |
| Dunwich               | Dunwich                                 | 34    |
| Earl Soham            | Earl Soham                              | 35    |
| Eastbridge            | Eastbridge                              | 36    |
| Easton                | Easton and Letheringham                 | 37-38 |
| Eyke                  | Eyke                                    | 39    |
| Falkenham             | Falkenham                               | 40    |
|                       | Kirton and Falkenham                    | 61    |
| Farnham               | Farnham (with part of Benhall)          | 41    |
| Felixstowe            | Felixstowe (North)                      | 42    |