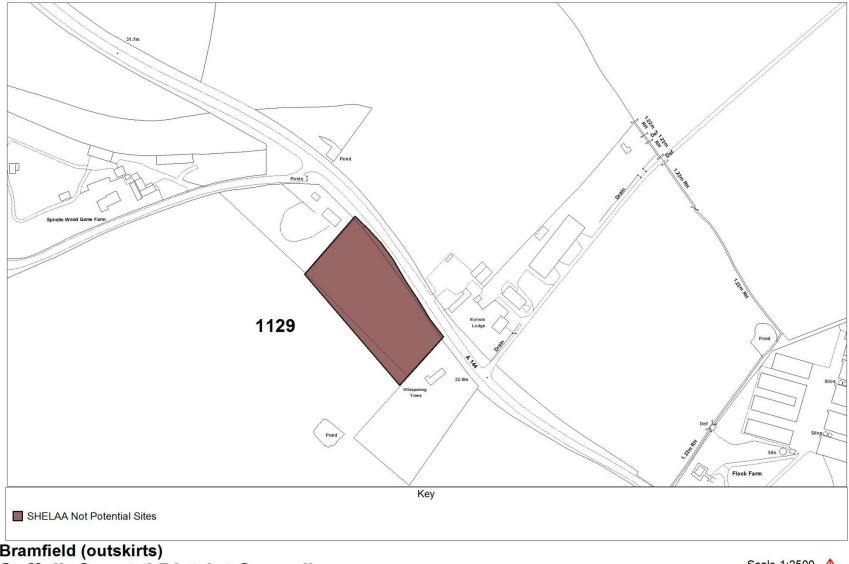

## Map schedule

| Settlement            | Map(s)                                  | Page  |
|-----------------------|-----------------------------------------|-------|
| Aldeburgh             | Aldeburgh (land north of)               | 1     |
| -                     | Aldeburgh (Town)                        | 2     |
| Alderton              | Alderton                                | 3     |
| Aldringham cum Thorpe | Aldringham cum Thorpe (inc. parts of    | 4     |
|                       | Knodishall and Leiston)                 |       |
| Badingham             | Badingham                               | 5     |
| Bawdsey               | Bawdsey                                 | 6     |
| Benhall               | Benhall                                 | 7     |
|                       | Farnham (with part of Benhall)          | 41    |
|                       | Saxmundham                              | 89    |
| Blaxhall              | Blaxhall                                | 8-9   |
| Blythburgh            | Blythburgh                              | 10    |
| Boyton                | Boyton                                  | 11    |
| Bramfield             | Bramfield (outskirts)                   | 12    |
|                       | Bramfield                               | 13    |
|                       | Wenhaston with Bramfield                | 107   |
| Brandeston            | Brandeston                              | 14    |
| Bredfield             | Bredfield                               | 15    |
| Brightwell            | Brightwell                              | 16    |
|                       | Bucklesham including part of Brightwell | 18    |
| Bromeswell            | Bromeswell                              | 17    |
| Bucklesham            | Bucklesham inc part of Brightwell       | 18    |
| Burgh                 | Grundisburgh and Burgh                  | 50-51 |
| Butley                | Butley and Wantisden                    | 19    |
| Campsea Ashe          | Campsea Ashe                            | 20    |
| Charsfield            | Charsfield (with part of Letheringham)  | 21    |
| Chediston             | Chediston                               | 22    |
| Chillesford           | Chillesford                             | 23    |
| Clopton               | Clopton and Debach                      | 24-25 |
| Cookley               | Cookley and Walpole                     | 26    |
| Cransford             | Cransford                               | 27    |
| Cratfield             | Cratfield                               | 28    |
| Cretingham            | Cretingham                              | 29    |
| Darsham               | Darsham                                 | 30-31 |
| Debach                | Clopton and Debach                      | 24-25 |
| Dennington            | Dennigton (outskirts)                   | 32    |
|                       | Dennington                              | 33    |
| Dunwich               | Dunwich                                 | 34    |
| Earl Soham            | Earl Soham                              | 35    |
| Eastbridge            | Eastbridge                              | 36    |
| Easton                | Easton and Letheringham                 | 37-38 |
| Eyke                  | Eyke                                    | 39    |
| Falkenham             | Falkenham                               | 40    |
|                       | Kirton and Falkenham                    | 61    |
| Farnham               | Farnham (with part of Benhall)          | 41    |
| Felixstowe            | Felixstowe (North)                      | 42    |