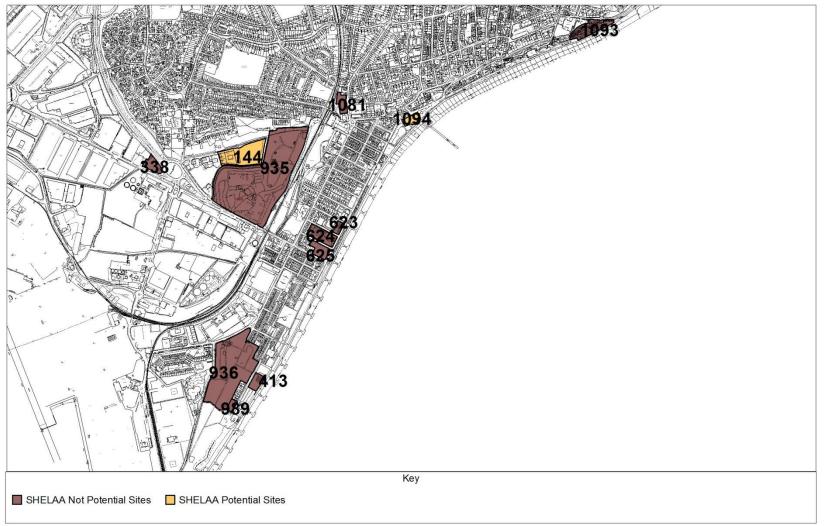

## Map schedule

| Settlement            | Map(s)                                  | Page  |
|-----------------------|-----------------------------------------|-------|
| Aldeburgh             | Aldeburgh (land north of)               | 1     |
| -                     | Aldeburgh (Town)                        | 2     |
| Alderton              | Alderton                                | 3     |
| Aldringham cum Thorpe | Aldringham cum Thorpe (inc. parts of    | 4     |
|                       | Knodishall and Leiston)                 |       |
| Badingham             | Badingham                               | 5     |
| Bawdsey               | Bawdsey                                 | 6     |
| Benhall               | Benhall                                 | 7     |
|                       | Farnham (with part of Benhall)          | 41    |
|                       | Saxmundham                              | 89    |
| Blaxhall              | Blaxhall                                | 8-9   |
| Blythburgh            | Blythburgh                              | 10    |
| Boyton                | Boyton                                  | 11    |
| Bramfield             | Bramfield (outskirts)                   | 12    |
|                       | Bramfield                               | 13    |
|                       | Wenhaston with Bramfield                | 107   |
| Brandeston            | Brandeston                              | 14    |
| Bredfield             | Bredfield                               | 15    |
| Brightwell            | Brightwell                              | 16    |
|                       | Bucklesham including part of Brightwell | 18    |
| Bromeswell            | Bromeswell                              | 17    |
| Bucklesham            | Bucklesham inc part of Brightwell       | 18    |
| Burgh                 | Grundisburgh and Burgh                  | 50-51 |
| Butley                | Butley and Wantisden                    | 19    |
| Campsea Ashe          | Campsea Ashe                            | 20    |
| Charsfield            | Charsfield (with part of Letheringham)  | 21    |
| Chediston             | Chediston                               | 22    |
| Chillesford           | Chillesford                             | 23    |
| Clopton               | Clopton and Debach                      | 24-25 |
| Cookley               | Cookley and Walpole                     | 26    |
| Cransford             | Cransford                               | 27    |
| Cratfield             | Cratfield                               | 28    |
| Cretingham            | Cretingham                              | 29    |
| Darsham               | Darsham                                 | 30-31 |
| Debach                | Clopton and Debach                      | 24-25 |
| Dennington            | Dennigton (outskirts)                   | 32    |
|                       | Dennington                              | 33    |
| Dunwich               | Dunwich                                 | 34    |
| Earl Soham            | Earl Soham                              | 35    |
| Eastbridge            | Eastbridge                              | 36    |
| Easton                | Easton and Letheringham                 | 37-38 |
| Eyke                  | Eyke                                    | 39    |
| Falkenham             | Falkenham                               | 40    |
|                       | Kirton and Falkenham                    | 61    |
| Farnham               | Farnham (with part of Benhall)          | 41    |
| Felixstowe            | Felixstowe (North)                      | 42    |