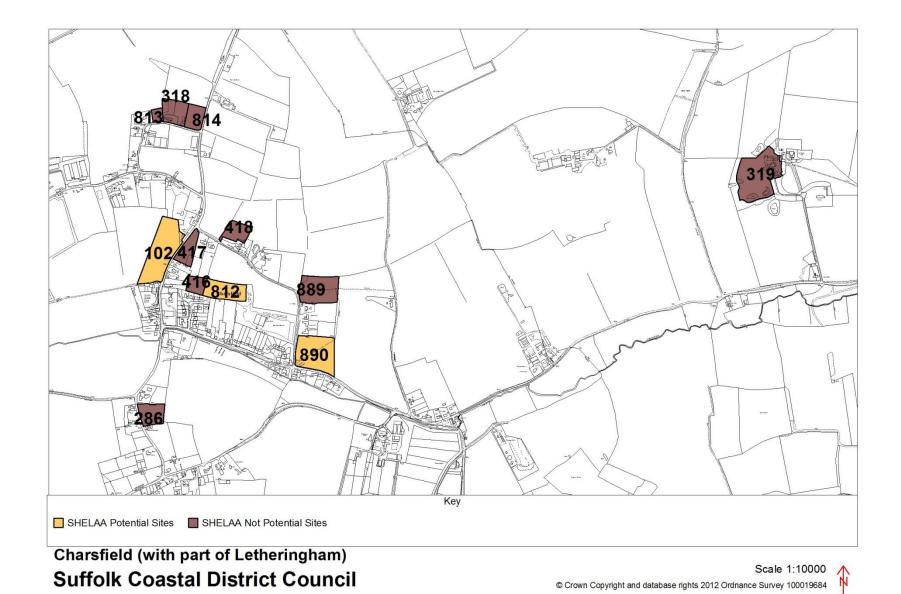

## Map schedule

| Settlement            | Map(s)                                  | Page  |
|-----------------------|-----------------------------------------|-------|
| Aldeburgh             | Aldeburgh (land north of)               | 1     |
| -                     | Aldeburgh (Town)                        | 2     |
| Alderton              | Alderton                                | 3     |
| Aldringham cum Thorpe | Aldringham cum Thorpe (inc. parts of    | 4     |
|                       | Knodishall and Leiston)                 |       |
| Badingham             | Badingham                               | 5     |
| Bawdsey               | Bawdsey                                 | 6     |
| Benhall               | Benhall                                 | 7     |
|                       | Farnham (with part of Benhall)          | 41    |
|                       | Saxmundham                              | 89    |
| Blaxhall              | Blaxhall                                | 8-9   |
| Blythburgh            | Blythburgh                              | 10    |
| Boyton                | Boyton                                  | 11    |
| Bramfield             | Bramfield (outskirts)                   | 12    |
|                       | Bramfield                               | 13    |
|                       | Wenhaston with Bramfield                | 107   |
| Brandeston            | Brandeston                              | 14    |
| Bredfield             | Bredfield                               | 15    |
| Brightwell            | Brightwell                              | 16    |
|                       | Bucklesham including part of Brightwell | 18    |
| Bromeswell            | Bromeswell                              | 17    |
| Bucklesham            | Bucklesham inc part of Brightwell       | 18    |
| Burgh                 | Grundisburgh and Burgh                  | 50-51 |
| Butley                | Butley and Wantisden                    | 19    |
| Campsea Ashe          | Campsea Ashe                            | 20    |
| Charsfield            | Charsfield (with part of Letheringham)  | 21    |
| Chediston             | Chediston                               | 22    |
| Chillesford           | Chillesford                             | 23    |
| Clopton               | Clopton and Debach                      | 24-25 |
| Cookley               | Cookley and Walpole                     | 26    |
| Cransford             | Cransford                               | 27    |
| Cratfield             | Cratfield                               | 28    |
| Cretingham            | Cretingham                              | 29    |
| Darsham               | Darsham                                 | 30-31 |
| Debach                | Clopton and Debach                      | 24-25 |
| Dennington            | Dennigton (outskirts)                   | 32    |
|                       | Dennington                              | 33    |
| Dunwich               | Dunwich                                 | 34    |
| Earl Soham            | Earl Soham                              | 35    |
| Eastbridge            | Eastbridge                              | 36    |
| Easton                | Easton and Letheringham                 | 37-38 |
| Eyke                  | Eyke                                    | 39    |
| Falkenham             | Falkenham                               | 40    |
|                       | Kirton and Falkenham                    | 61    |
| Farnham               | Farnham (with part of Benhall)          | 41    |
| Felixstowe            | Felixstowe (North)                      | 42    |