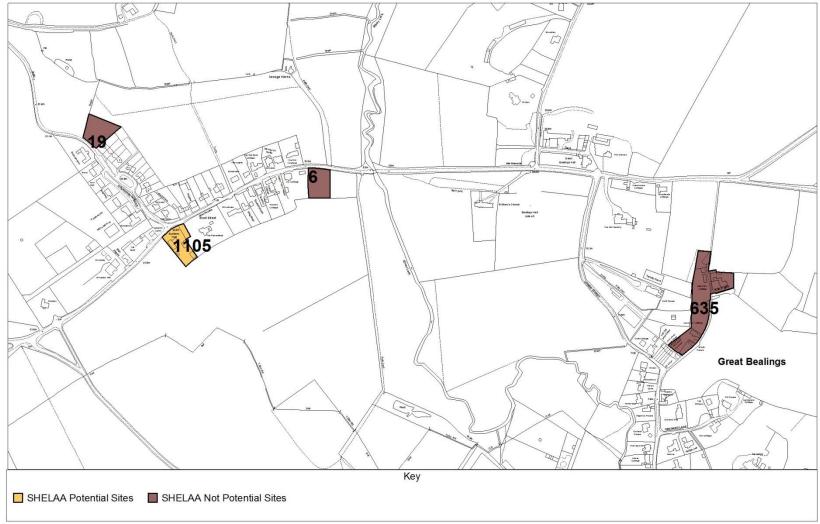

# Draft Strategic Housing and Economic Land Availability Assessment

Map Book

July 2018 www.eastsuffolk.gov.uk/suffolkcoastallocalplanreview This document accompanies the Draft Strategic Housing and Economic Land Availability Assessment (July 2018) (Draft SHELAA), which should be referred to alongside the maps contained in this document. The term 'potential site' relates to those identified as suitable, available and achievable in the Draft SHELAA.

Identification as a potential site through the SHELAA process does not afford a site any planning status. The SHELAA is a technical document used to identify potentially suitable sites which are then considered further for allocation in the Local Plan.