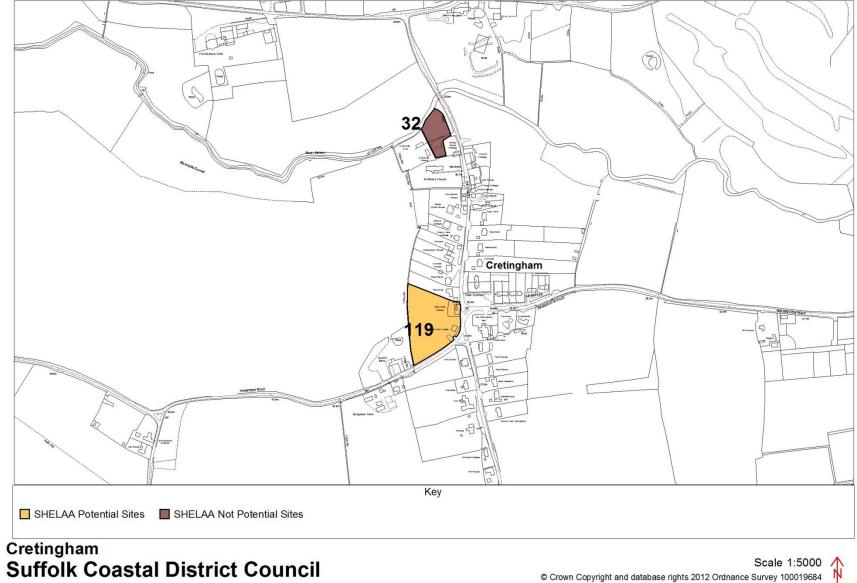

## Map schedule

| Settlement            | Map(s)                                  | Page  |
|-----------------------|-----------------------------------------|-------|
| Aldeburgh             | Aldeburgh (land north of)               | 1     |
| -                     | Aldeburgh (Town)                        | 2     |
| Alderton              | Alderton                                | 3     |
| Aldringham cum Thorpe | Aldringham cum Thorpe (inc. parts of    | 4     |
|                       | Knodishall and Leiston)                 |       |
| Badingham             | Badingham                               | 5     |
| Bawdsey               | Bawdsey                                 | 6     |
| Benhall               | Benhall                                 | 7     |
|                       | Farnham (with part of Benhall)          | 41    |
|                       | Saxmundham                              | 89    |
| Blaxhall              | Blaxhall                                | 8-9   |
| Blythburgh            | Blythburgh                              | 10    |
| Boyton                | Boyton                                  | 11    |
| Bramfield             | Bramfield (outskirts)                   | 12    |
|                       | Bramfield                               | 13    |
|                       | Wenhaston with Bramfield                | 107   |
| Brandeston            | Brandeston                              | 14    |
| Bredfield             | Bredfield                               | 15    |
| Brightwell            | Brightwell                              | 16    |
|                       | Bucklesham including part of Brightwell | 18    |
| Bromeswell            | Bromeswell                              | 17    |
| Bucklesham            | Bucklesham inc part of Brightwell       | 18    |
| Burgh                 | Grundisburgh and Burgh                  | 50-51 |
| Butley                | Butley and Wantisden                    | 19    |
| Campsea Ashe          | Campsea Ashe                            | 20    |
| Charsfield            | Charsfield (with part of Letheringham)  | 21    |
| Chediston             | Chediston                               | 22    |
| Chillesford           | Chillesford                             | 23    |
| Clopton               | Clopton and Debach                      | 24-25 |
| Cookley               | Cookley and Walpole                     | 26    |
| Cransford             | Cransford                               | 27    |
| Cratfield             | Cratfield                               | 28    |
| Cretingham            | Cretingham                              | 29    |
| Darsham               | Darsham                                 | 30-31 |
| Debach                | Clopton and Debach                      | 24-25 |
| Dennington            | Dennigton (outskirts)                   | 32    |
|                       | Dennington                              | 33    |
| Dunwich               | Dunwich                                 | 34    |
| Earl Soham            | Earl Soham                              | 35    |
| Eastbridge            | Eastbridge                              | 36    |
| Easton                | Easton and Letheringham                 | 37-38 |
| Eyke                  | Eyke                                    | 39    |
| Falkenham             | Falkenham                               | 40    |
|                       | Kirton and Falkenham                    | 61    |
| Farnham               | Farnham (with part of Benhall)          | 41    |
| Felixstowe            | Felixstowe (North)                      | 42    |