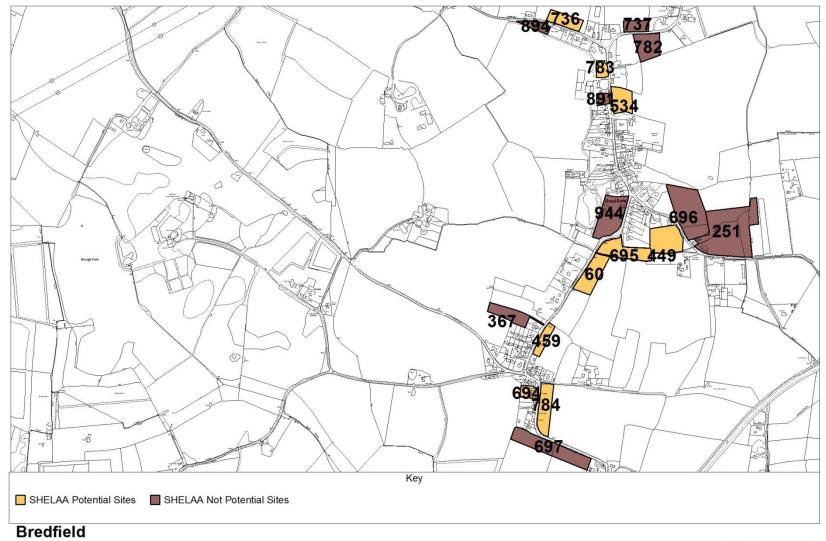

## Map schedule

| Settlement            | Map(s)                                  | Page  |
|-----------------------|-----------------------------------------|-------|
| Aldeburgh             | Aldeburgh (land north of)               | 1     |
| -                     | Aldeburgh (Town)                        | 2     |
| Alderton              | Alderton                                | 3     |
| Aldringham cum Thorpe | Aldringham cum Thorpe (inc. parts of    | 4     |
|                       | Knodishall and Leiston)                 |       |
| Badingham             | Badingham                               | 5     |
| Bawdsey               | Bawdsey                                 | 6     |
| Benhall               | Benhall                                 | 7     |
|                       | Farnham (with part of Benhall)          | 41    |
|                       | Saxmundham                              | 89    |
| Blaxhall              | Blaxhall                                | 8-9   |
| Blythburgh            | Blythburgh                              | 10    |
| Boyton                | Boyton                                  | 11    |
| Bramfield             | Bramfield (outskirts)                   | 12    |
|                       | Bramfield                               | 13    |
|                       | Wenhaston with Bramfield                | 107   |
| Brandeston            | Brandeston                              | 14    |
| Bredfield             | Bredfield                               | 15    |
| Brightwell            | Brightwell                              | 16    |
|                       | Bucklesham including part of Brightwell | 18    |
| Bromeswell            | Bromeswell                              | 17    |
| Bucklesham            | Bucklesham inc part of Brightwell       | 18    |
| Burgh                 | Grundisburgh and Burgh                  | 50-51 |
| Butley                | Butley and Wantisden                    | 19    |
| Campsea Ashe          | Campsea Ashe                            | 20    |
| Charsfield            | Charsfield (with part of Letheringham)  | 21    |
| Chediston             | Chediston                               | 22    |
| Chillesford           | Chillesford                             | 23    |
| Clopton               | Clopton and Debach                      | 24-25 |
| Cookley               | Cookley and Walpole                     | 26    |
| Cransford             | Cransford                               | 27    |
| Cratfield             | Cratfield                               | 28    |
| Cretingham            | Cretingham                              | 29    |
| Darsham               | Darsham                                 | 30-31 |
| Debach                | Clopton and Debach                      | 24-25 |
| Dennington            | Dennigton (outskirts)                   | 32    |
|                       | Dennington                              | 33    |
| Dunwich               | Dunwich                                 | 34    |
| Earl Soham            | Earl Soham                              | 35    |
| Eastbridge            | Eastbridge                              | 36    |
| Easton                | Easton and Letheringham                 | 37-38 |
| Eyke                  | Eyke                                    | 39    |
| Falkenham             | Falkenham                               | 40    |
|                       | Kirton and Falkenham                    | 61    |
| Farnham               | Farnham (with part of Benhall)          | 41    |
| Felixstowe            | Felixstowe (North)                      | 42    |