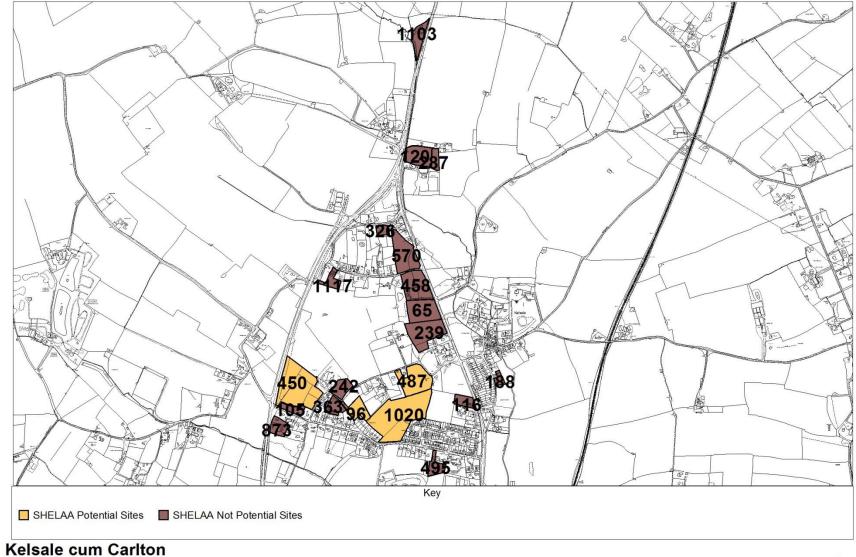

# Draft Strategic Housing and Economic Land Availability Assessment

Map Book

July 2018 www.eastsuffolk.gov.uk/suffolkcoastallocalplanreview This document accompanies the Draft Strategic Housing and Economic Land Availability Assessment (July 2018) (Draft SHELAA), which should be referred to alongside the maps contained in this document. The term 'potential site' relates to those identified as suitable, available and achievable in the Draft SHELAA.