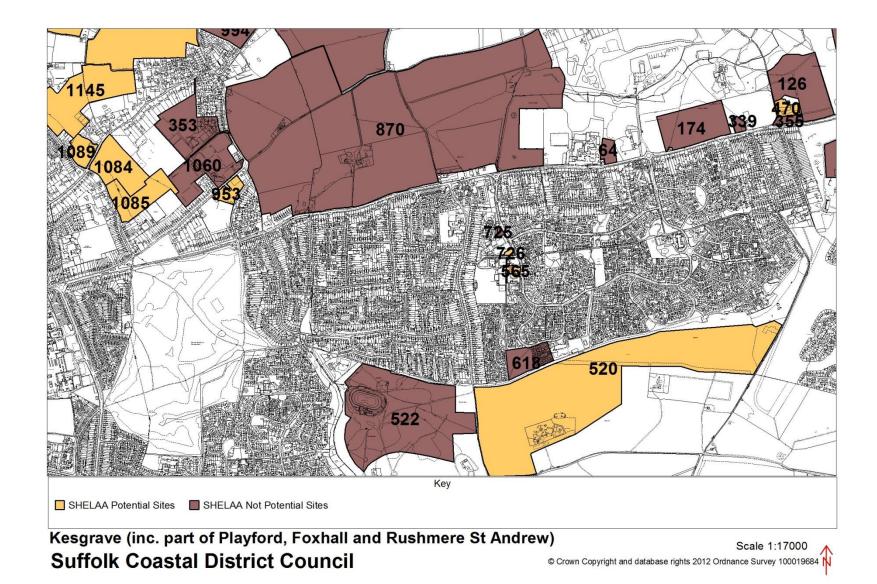

# Draft Strategic Housing and Economic Land Availability Assessment

Map Book

July 2018 www.eastsuffolk.gov.uk/suffolkcoastallocalplanreview This document accompanies the Draft Strategic Housing and Economic Land Availability Assessment (July 2018) (Draft SHELAA), which should be referred to alongside the maps contained in this document. The term 'potential site' relates to those identified as suitable, available and achievable in the Draft SHELAA.