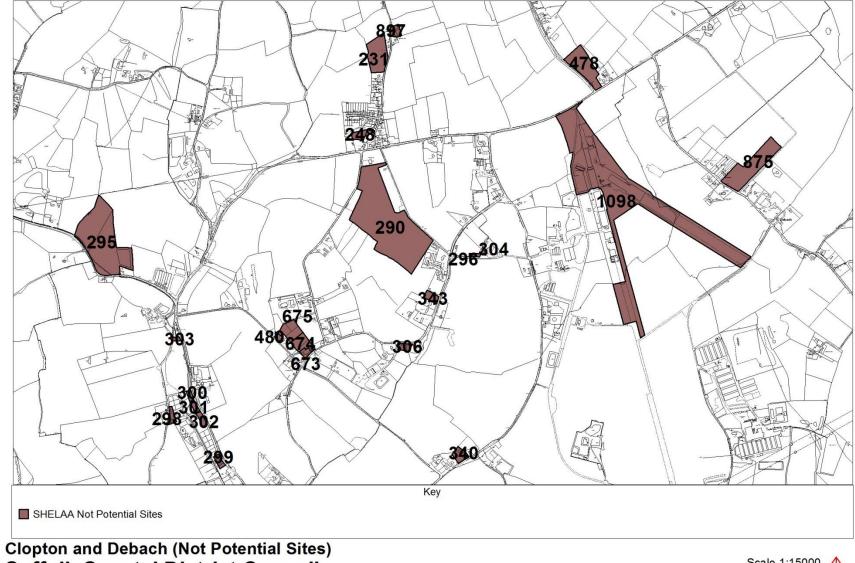

## Map schedule

| Settlement            | Map(s)                                  | Page  |
|-----------------------|-----------------------------------------|-------|
| Aldeburgh             | Aldeburgh (land north of)               | 1     |
| -                     | Aldeburgh (Town)                        | 2     |
| Alderton              | Alderton                                | 3     |
| Aldringham cum Thorpe | Aldringham cum Thorpe (inc. parts of    | 4     |
|                       | Knodishall and Leiston)                 |       |
| Badingham             | Badingham                               | 5     |
| Bawdsey               | Bawdsey                                 | 6     |
| Benhall               | Benhall                                 | 7     |
|                       | Farnham (with part of Benhall)          | 41    |
|                       | Saxmundham                              | 89    |
| Blaxhall              | Blaxhall                                | 8-9   |
| Blythburgh            | Blythburgh                              | 10    |
| Boyton                | Boyton                                  | 11    |
| Bramfield             | Bramfield (outskirts)                   | 12    |
|                       | Bramfield                               | 13    |
|                       | Wenhaston with Bramfield                | 107   |
| Brandeston            | Brandeston                              | 14    |
| Bredfield             | Bredfield                               | 15    |
| Brightwell            | Brightwell                              | 16    |
|                       | Bucklesham including part of Brightwell | 18    |
| Bromeswell            | Bromeswell                              | 17    |
| Bucklesham            | Bucklesham inc part of Brightwell       | 18    |
| Burgh                 | Grundisburgh and Burgh                  | 50-51 |
| Butley                | Butley and Wantisden                    | 19    |
| Campsea Ashe          | Campsea Ashe                            | 20    |
| Charsfield            | Charsfield (with part of Letheringham)  | 21    |
| Chediston             | Chediston                               | 22    |
| Chillesford           | Chillesford                             | 23    |
| Clopton               | Clopton and Debach                      | 24-25 |
| Cookley               | Cookley and Walpole                     | 26    |
| Cransford             | Cransford                               | 27    |
| Cratfield             | Cratfield                               | 28    |
| Cretingham            | Cretingham                              | 29    |
| Darsham               | Darsham                                 | 30-31 |
| Debach                | Clopton and Debach                      | 24-25 |
| Dennington            | Dennigton (outskirts)                   | 32    |
|                       | Dennington                              | 33    |
| Dunwich               | Dunwich                                 | 34    |
| Earl Soham            | Earl Soham                              | 35    |
| Eastbridge            | Eastbridge                              | 36    |
| Easton                | Easton and Letheringham                 | 37-38 |
| Eyke                  | Eyke                                    | 39    |
| Falkenham             | Falkenham                               | 40    |
|                       | Kirton and Falkenham                    | 61    |
| Farnham               | Farnham (with part of Benhall)          | 41    |
| Felixstowe            | Felixstowe (North)                      | 42    |