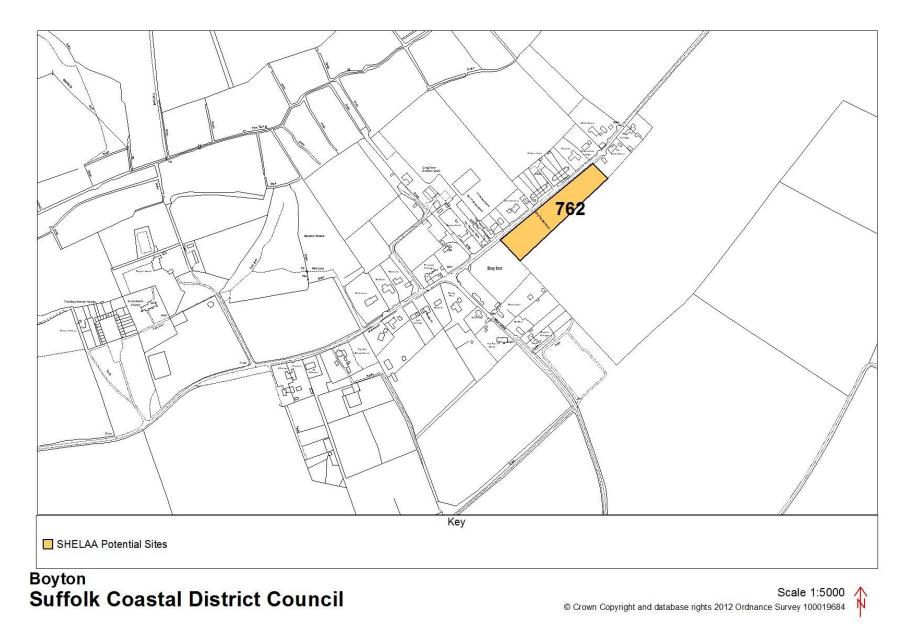

## Map schedule

| Settlement            | Map(s)                                  | Page  |
|-----------------------|-----------------------------------------|-------|
| Aldeburgh             | Aldeburgh (land north of)               | 1     |
| -                     | Aldeburgh (Town)                        | 2     |
| Alderton              | Alderton                                | 3     |
| Aldringham cum Thorpe | Aldringham cum Thorpe (inc. parts of    | 4     |
|                       | Knodishall and Leiston)                 |       |
| Badingham             | Badingham                               | 5     |
| Bawdsey               | Bawdsey                                 | 6     |
| Benhall               | Benhall                                 | 7     |
|                       | Farnham (with part of Benhall)          | 41    |
|                       | Saxmundham                              | 89    |
| Blaxhall              | Blaxhall                                | 8-9   |
| Blythburgh            | Blythburgh                              | 10    |
| Boyton                | Boyton                                  | 11    |
| Bramfield             | Bramfield (outskirts)                   | 12    |
|                       | Bramfield                               | 13    |
|                       | Wenhaston with Bramfield                | 107   |
| Brandeston            | Brandeston                              | 14    |
| Bredfield             | Bredfield                               | 15    |
| Brightwell            | Brightwell                              | 16    |
|                       | Bucklesham including part of Brightwell | 18    |
| Bromeswell            | Bromeswell                              | 17    |
| Bucklesham            | Bucklesham inc part of Brightwell       | 18    |
| Burgh                 | Grundisburgh and Burgh                  | 50-51 |
| Butley                | Butley and Wantisden                    | 19    |
| Campsea Ashe          | Campsea Ashe                            | 20    |
| Charsfield            | Charsfield (with part of Letheringham)  | 21    |
| Chediston             | Chediston                               | 22    |
| Chillesford           | Chillesford                             | 23    |
| Clopton               | Clopton and Debach                      | 24-25 |
| Cookley               | Cookley and Walpole                     | 26    |
| Cransford             | Cransford                               | 27    |
| Cratfield             | Cratfield                               | 28    |
| Cretingham            | Cretingham                              | 29    |
| Darsham               | Darsham                                 | 30-31 |
| Debach                | Clopton and Debach                      | 24-25 |
| Dennington            | Dennigton (outskirts)                   | 32    |
|                       | Dennington                              | 33    |
| Dunwich               | Dunwich                                 | 34    |
| Earl Soham            | Earl Soham                              | 35    |
| Eastbridge            | Eastbridge                              | 36    |
| Easton                | Easton and Letheringham                 | 37-38 |
| Eyke                  | Eyke                                    | 39    |
| Falkenham             | Falkenham                               | 40    |
|                       | Kirton and Falkenham                    | 61    |
| Farnham               | Farnham (with part of Benhall)          | 41    |
| Felixstowe            | Felixstowe (North)                      | 42    |