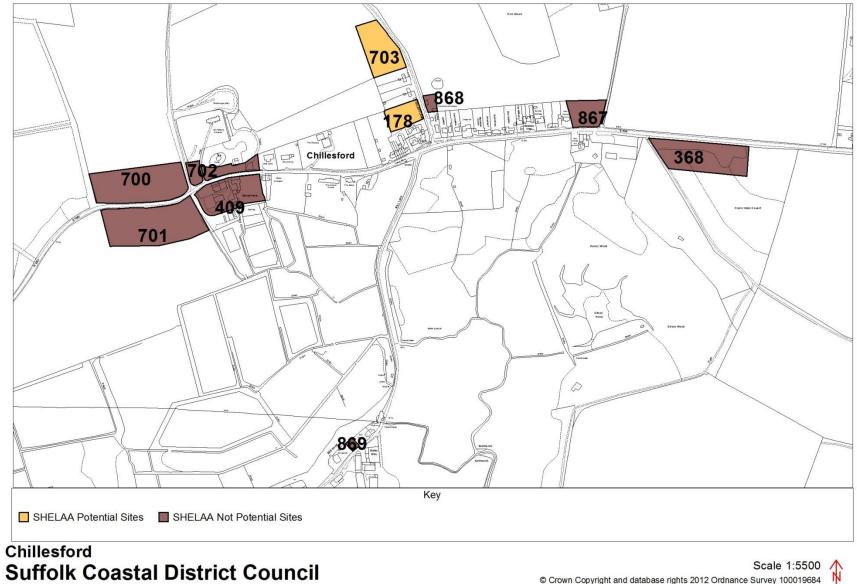

## Map schedule

| Settlement            | Map(s)                                  | Page  |
|-----------------------|-----------------------------------------|-------|
| Aldeburgh             | Aldeburgh (land north of)               | 1     |
| -                     | Aldeburgh (Town)                        | 2     |
| Alderton              | Alderton                                | 3     |
| Aldringham cum Thorpe | Aldringham cum Thorpe (inc. parts of    | 4     |
|                       | Knodishall and Leiston)                 |       |
| Badingham             | Badingham                               | 5     |
| Bawdsey               | Bawdsey                                 | 6     |
| Benhall               | Benhall                                 | 7     |
|                       | Farnham (with part of Benhall)          | 41    |
|                       | Saxmundham                              | 89    |
| Blaxhall              | Blaxhall                                | 8-9   |
| Blythburgh            | Blythburgh                              | 10    |
| Boyton                | Boyton                                  | 11    |
| Bramfield             | Bramfield (outskirts)                   | 12    |
|                       | Bramfield                               | 13    |
|                       | Wenhaston with Bramfield                | 107   |
| Brandeston            | Brandeston                              | 14    |
| Bredfield             | Bredfield                               | 15    |
| Brightwell            | Brightwell                              | 16    |
|                       | Bucklesham including part of Brightwell | 18    |
| Bromeswell            | Bromeswell                              | 17    |
| Bucklesham            | Bucklesham inc part of Brightwell       | 18    |
| Burgh                 | Grundisburgh and Burgh                  | 50-51 |
| Butley                | Butley and Wantisden                    | 19    |
| Campsea Ashe          | Campsea Ashe                            | 20    |
| Charsfield            | Charsfield (with part of Letheringham)  | 21    |
| Chediston             | Chediston                               | 22    |
| Chillesford           | Chillesford                             | 23    |
| Clopton               | Clopton and Debach                      | 24-25 |
| Cookley               | Cookley and Walpole                     | 26    |
| Cransford             | Cransford                               | 27    |
| Cratfield             | Cratfield                               | 28    |
| Cretingham            | Cretingham                              | 29    |
| Darsham               | Darsham                                 | 30-31 |
| Debach                | Clopton and Debach                      | 24-25 |
| Dennington            | Dennigton (outskirts)                   | 32    |
|                       | Dennington                              | 33    |
| Dunwich               | Dunwich                                 | 34    |
| Earl Soham            | Earl Soham                              | 35    |
| Eastbridge            | Eastbridge                              | 36    |
| Easton                | Easton and Letheringham                 | 37-38 |
| Eyke                  | Eyke                                    | 39    |
| Falkenham             | Falkenham                               | 40    |
|                       | Kirton and Falkenham                    | 61    |
| Farnham               | Farnham (with part of Benhall)          | 41    |
| Felixstowe            | Felixstowe (North)                      | 42    |