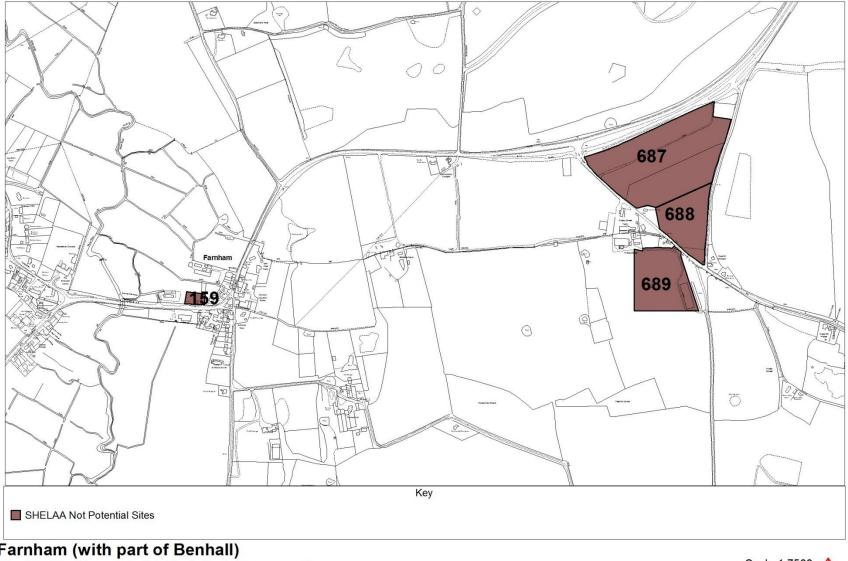

## Map schedule

| Settlement            | Map(s)                                  | Page  |
|-----------------------|-----------------------------------------|-------|
| Aldeburgh             | Aldeburgh (land north of)               | 1     |
| -                     | Aldeburgh (Town)                        | 2     |
| Alderton              | Alderton                                | 3     |
| Aldringham cum Thorpe | Aldringham cum Thorpe (inc. parts of    | 4     |
|                       | Knodishall and Leiston)                 |       |
| Badingham             | Badingham                               | 5     |
| Bawdsey               | Bawdsey                                 | 6     |
| Benhall               | Benhall                                 | 7     |
|                       | Farnham (with part of Benhall)          | 41    |
|                       | Saxmundham                              | 89    |
| Blaxhall              | Blaxhall                                | 8-9   |
| Blythburgh            | Blythburgh                              | 10    |
| Boyton                | Boyton                                  | 11    |
| Bramfield             | Bramfield (outskirts)                   | 12    |
|                       | Bramfield                               | 13    |
|                       | Wenhaston with Bramfield                | 107   |
| Brandeston            | Brandeston                              | 14    |
| Bredfield             | Bredfield                               | 15    |
| Brightwell            | Brightwell                              | 16    |
|                       | Bucklesham including part of Brightwell | 18    |
| Bromeswell            | Bromeswell                              | 17    |
| Bucklesham            | Bucklesham inc part of Brightwell       | 18    |
| Burgh                 | Grundisburgh and Burgh                  | 50-51 |
| Butley                | Butley and Wantisden                    | 19    |
| Campsea Ashe          | Campsea Ashe                            | 20    |
| Charsfield            | Charsfield (with part of Letheringham)  | 21    |
| Chediston             | Chediston                               | 22    |
| Chillesford           | Chillesford                             | 23    |
| Clopton               | Clopton and Debach                      | 24-25 |
| Cookley               | Cookley and Walpole                     | 26    |
| Cransford             | Cransford                               | 27    |
| Cratfield             | Cratfield                               | 28    |
| Cretingham            | Cretingham                              | 29    |
| Darsham               | Darsham                                 | 30-31 |
| Debach                | Clopton and Debach                      | 24-25 |
| Dennington            | Dennigton (outskirts)                   | 32    |
|                       | Dennington                              | 33    |
| Dunwich               | Dunwich                                 | 34    |
| Earl Soham            | Earl Soham                              | 35    |
| Eastbridge            | Eastbridge                              | 36    |
| Easton                | Easton and Letheringham                 | 37-38 |
| Eyke                  | Eyke                                    | 39    |
| Falkenham             | Falkenham                               | 40    |
|                       | Kirton and Falkenham                    | 61    |
| Farnham               | Farnham (with part of Benhall)          | 41    |
| Felixstowe            | Felixstowe (North)                      | 42    |