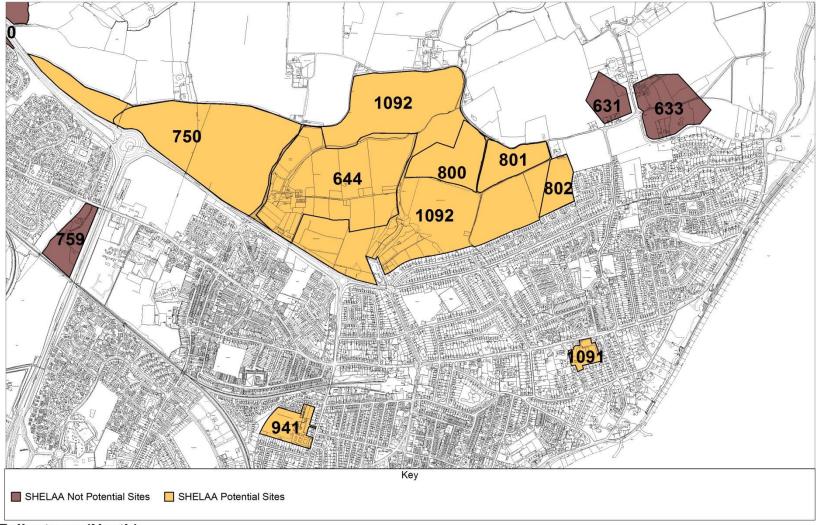

## Map schedule

| Settlement            | Map(s)                                  | Page  |
|-----------------------|-----------------------------------------|-------|
| Aldeburgh             | Aldeburgh (land north of)               | 1     |
| -                     | Aldeburgh (Town)                        | 2     |
| Alderton              | Alderton                                | 3     |
| Aldringham cum Thorpe | Aldringham cum Thorpe (inc. parts of    | 4     |
|                       | Knodishall and Leiston)                 |       |
| Badingham             | Badingham                               | 5     |
| Bawdsey               | Bawdsey                                 | 6     |
| Benhall               | Benhall                                 | 7     |
|                       | Farnham (with part of Benhall)          | 41    |
|                       | Saxmundham                              | 89    |
| Blaxhall              | Blaxhall                                | 8-9   |
| Blythburgh            | Blythburgh                              | 10    |
| Boyton                | Boyton                                  | 11    |
| Bramfield             | Bramfield (outskirts)                   | 12    |
|                       | Bramfield                               | 13    |
|                       | Wenhaston with Bramfield                | 107   |
| Brandeston            | Brandeston                              | 14    |
| Bredfield             | Bredfield                               | 15    |
| Brightwell            | Brightwell                              | 16    |
|                       | Bucklesham including part of Brightwell | 18    |
| Bromeswell            | Bromeswell                              | 17    |
| Bucklesham            | Bucklesham inc part of Brightwell       | 18    |
| Burgh                 | Grundisburgh and Burgh                  | 50-51 |
| Butley                | Butley and Wantisden                    | 19    |
| Campsea Ashe          | Campsea Ashe                            | 20    |
| Charsfield            | Charsfield (with part of Letheringham)  | 21    |
| Chediston             | Chediston                               | 22    |
| Chillesford           | Chillesford                             | 23    |
| Clopton               | Clopton and Debach                      | 24-25 |
| Cookley               | Cookley and Walpole                     | 26    |
| Cransford             | Cransford                               | 27    |
| Cratfield             | Cratfield                               | 28    |
| Cretingham            | Cretingham                              | 29    |
| Darsham               | Darsham                                 | 30-31 |
| Debach                | Clopton and Debach                      | 24-25 |
| Dennington            | Dennigton (outskirts)                   | 32    |
|                       | Dennington                              | 33    |
| Dunwich               | Dunwich                                 | 34    |
| Earl Soham            | Earl Soham                              | 35    |
| Eastbridge            | Eastbridge                              | 36    |
| Easton                | Easton and Letheringham                 | 37-38 |
| Eyke                  | Eyke                                    | 39    |
| Falkenham             | Falkenham                               | 40    |
|                       | Kirton and Falkenham                    | 61    |
| Farnham               | Farnham (with part of Benhall)          | 41    |
| Felixstowe            | Felixstowe (North)                      | 42    |