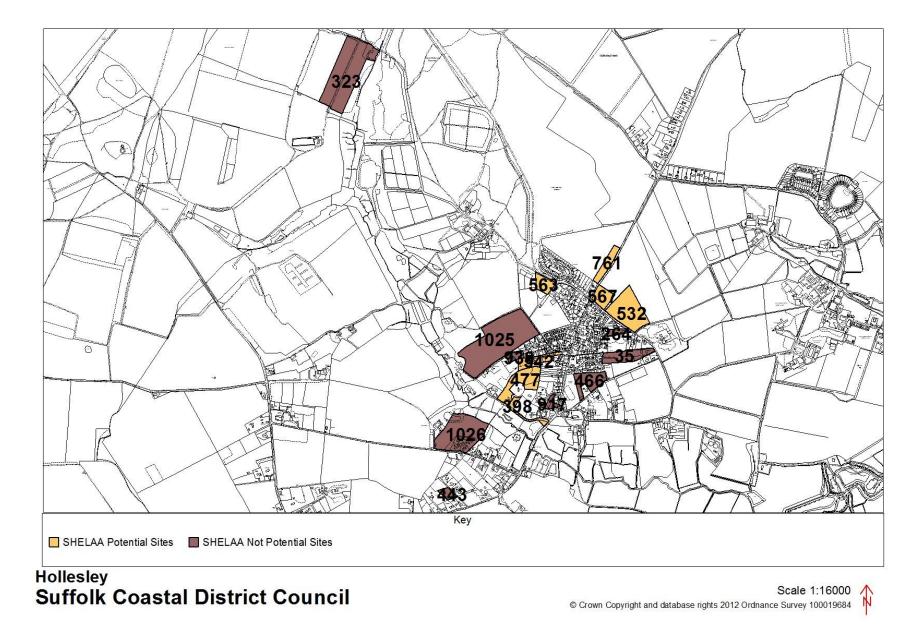

# Draft Strategic Housing and Economic Land Availability Assessment

Map Book

July 2018 www.eastsuffolk.gov.uk/suffolkcoastallocalplanreview This document accompanies the Draft Strategic Housing and Economic Land Availability Assessment (July 2018) (Draft SHELAA), which should be referred to alongside the maps contained in this document. The term 'potential site' relates to those identified as suitable, available and achievable in the Draft SHELAA.

Identification as a potential site through the SHELAA process does not afford a site any planning status. The SHELAA is a technical document used to identify potentially suitable sites which are then considered further for allocation in the Local Plan.