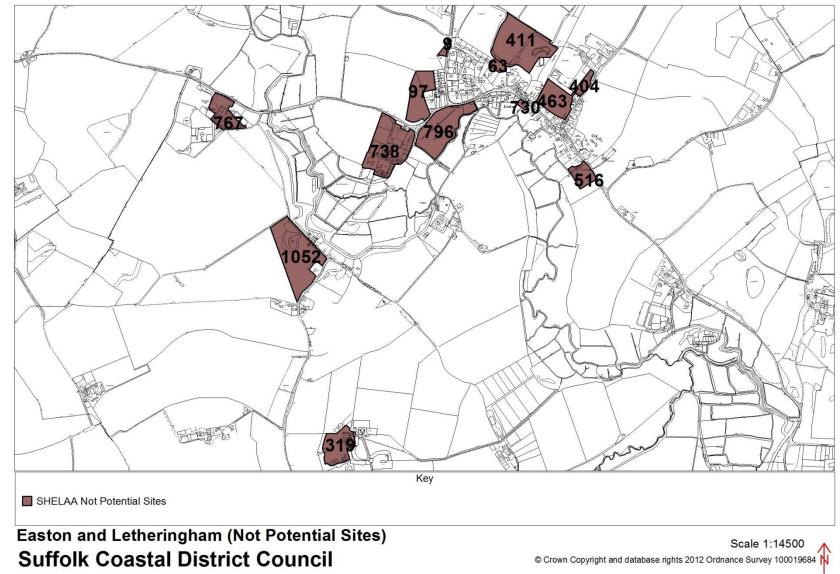

## Map schedule

| Settlement            | Map(s)                                  | Page  |
|-----------------------|-----------------------------------------|-------|
| Aldeburgh             | Aldeburgh (land north of)               | 1     |
| -                     | Aldeburgh (Town)                        | 2     |
| Alderton              | Alderton                                | 3     |
| Aldringham cum Thorpe | Aldringham cum Thorpe (inc. parts of    | 4     |
|                       | Knodishall and Leiston)                 |       |
| Badingham             | Badingham                               | 5     |
| Bawdsey               | Bawdsey                                 | 6     |
| Benhall               | Benhall                                 | 7     |
|                       | Farnham (with part of Benhall)          | 41    |
|                       | Saxmundham                              | 89    |
| Blaxhall              | Blaxhall                                | 8-9   |
| Blythburgh            | Blythburgh                              | 10    |
| Boyton                | Boyton                                  | 11    |
| Bramfield             | Bramfield (outskirts)                   | 12    |
|                       | Bramfield                               | 13    |
|                       | Wenhaston with Bramfield                | 107   |
| Brandeston            | Brandeston                              | 14    |
| Bredfield             | Bredfield                               | 15    |
| Brightwell            | Brightwell                              | 16    |
|                       | Bucklesham including part of Brightwell | 18    |
| Bromeswell            | Bromeswell                              | 17    |
| Bucklesham            | Bucklesham inc part of Brightwell       | 18    |
| Burgh                 | Grundisburgh and Burgh                  | 50-51 |
| Butley                | Butley and Wantisden                    | 19    |
| Campsea Ashe          | Campsea Ashe                            | 20    |
| Charsfield            | Charsfield (with part of Letheringham)  | 21    |
| Chediston             | Chediston                               | 22    |
| Chillesford           | Chillesford                             | 23    |
| Clopton               | Clopton and Debach                      | 24-25 |
| Cookley               | Cookley and Walpole                     | 26    |
| Cransford             | Cransford                               | 27    |
| Cratfield             | Cratfield                               | 28    |
| Cretingham            | Cretingham                              | 29    |
| Darsham               | Darsham                                 | 30-31 |
| Debach                | Clopton and Debach                      | 24-25 |
| Dennington            | Dennigton (outskirts)                   | 32    |
|                       | Dennington                              | 33    |
| Dunwich               | Dunwich                                 | 34    |
| Earl Soham            | Earl Soham                              | 35    |
| Eastbridge            | Eastbridge                              | 36    |
| Easton                | Easton and Letheringham                 | 37-38 |
| Eyke                  | Eyke                                    | 39    |
| Falkenham             | Falkenham                               | 40    |
|                       | Kirton and Falkenham                    | 61    |
| Farnham               | Farnham (with part of Benhall)          | 41    |
| Felixstowe            | Felixstowe (North)                      | 42    |