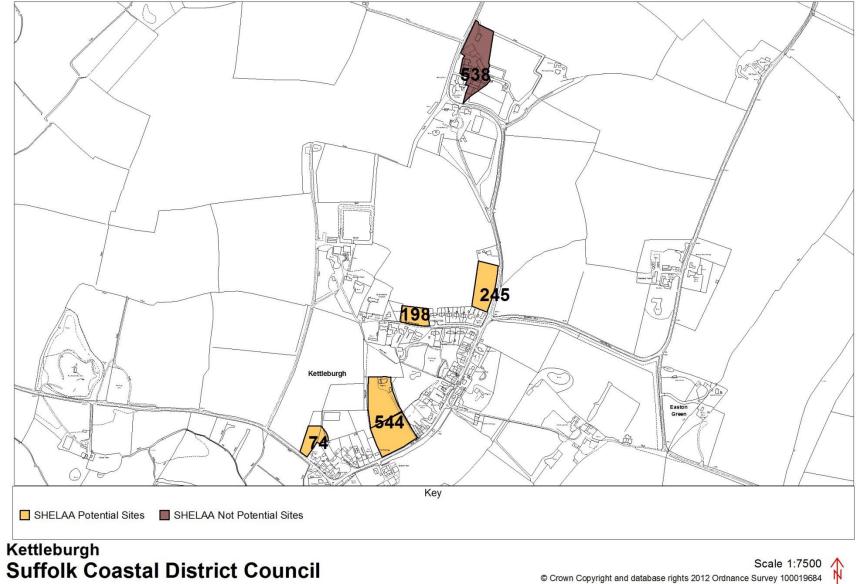

## Map schedule

| Settlement            | Map(s)                                  | Page  |
|-----------------------|-----------------------------------------|-------|
| Aldeburgh             | Aldeburgh (land north of)               | 1     |
| -                     | Aldeburgh (Town)                        | 2     |
| Alderton              | Alderton                                | 3     |
| Aldringham cum Thorpe | Aldringham cum Thorpe (inc. parts of    | 4     |
|                       | Knodishall and Leiston)                 |       |
| Badingham             | Badingham                               | 5     |
| Bawdsey               | Bawdsey                                 | 6     |
| Benhall               | Benhall                                 | 7     |
|                       | Farnham (with part of Benhall)          | 41    |
|                       | Saxmundham                              | 89    |
| Blaxhall              | Blaxhall                                | 8-9   |
| Blythburgh            | Blythburgh                              | 10    |
| Boyton                | Boyton                                  | 11    |
| Bramfield             | Bramfield (outskirts)                   | 12    |
|                       | Bramfield                               | 13    |
|                       | Wenhaston with Bramfield                | 107   |
| Brandeston            | Brandeston                              | 14    |
| Bredfield             | Bredfield                               | 15    |
| Brightwell            | Brightwell                              | 16    |
|                       | Bucklesham including part of Brightwell | 18    |
| Bromeswell            | Bromeswell                              | 17    |
| Bucklesham            | Bucklesham inc part of Brightwell       | 18    |
| Burgh                 | Grundisburgh and Burgh                  | 50-51 |
| Butley                | Butley and Wantisden                    | 19    |
| Campsea Ashe          | Campsea Ashe                            | 20    |
| Charsfield            | Charsfield (with part of Letheringham)  | 21    |
| Chediston             | Chediston                               | 22    |
| Chillesford           | Chillesford                             | 23    |
| Clopton               | Clopton and Debach                      | 24-25 |
| Cookley               | Cookley and Walpole                     | 26    |
| Cransford             | Cransford                               | 27    |
| Cratfield             | Cratfield                               | 28    |
| Cretingham            | Cretingham                              | 29    |
| Darsham               | Darsham                                 | 30-31 |
| Debach                | Clopton and Debach                      | 24-25 |
| Dennington            | Dennigton (outskirts)                   | 32    |
|                       | Dennington                              | 33    |
| Dunwich               | Dunwich                                 | 34    |
| Earl Soham            | Earl Soham                              | 35    |
| Eastbridge            | Eastbridge                              | 36    |
| Easton                | Easton and Letheringham                 | 37-38 |
| Eyke                  | Eyke                                    | 39    |
| Falkenham             | Falkenham                               | 40    |
|                       | Kirton and Falkenham                    | 61    |
| Farnham               | Farnham (with part of Benhall)          | 41    |
| Felixstowe            | Felixstowe (North)                      | 42    |