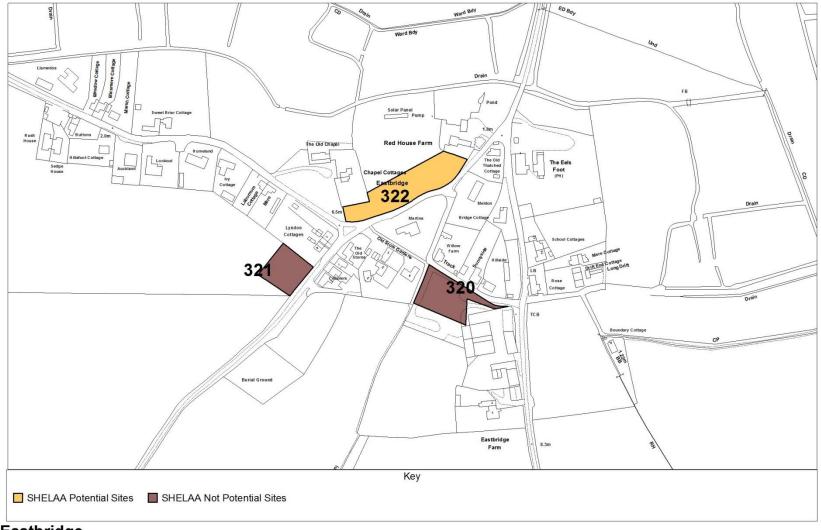

## Map schedule

| Settlement            | Map(s)                                  | Page  |
|-----------------------|-----------------------------------------|-------|
| Aldeburgh             | Aldeburgh (land north of)               | 1     |
| -                     | Aldeburgh (Town)                        | 2     |
| Alderton              | Alderton                                | 3     |
| Aldringham cum Thorpe | Aldringham cum Thorpe (inc. parts of    | 4     |
|                       | Knodishall and Leiston)                 |       |
| Badingham             | Badingham                               | 5     |
| Bawdsey               | Bawdsey                                 | 6     |
| Benhall               | Benhall                                 | 7     |
|                       | Farnham (with part of Benhall)          | 41    |
|                       | Saxmundham                              | 89    |
| Blaxhall              | Blaxhall                                | 8-9   |
| Blythburgh            | Blythburgh                              | 10    |
| Boyton                | Boyton                                  | 11    |
| Bramfield             | Bramfield (outskirts)                   | 12    |
|                       | Bramfield                               | 13    |
|                       | Wenhaston with Bramfield                | 107   |
| Brandeston            | Brandeston                              | 14    |
| Bredfield             | Bredfield                               | 15    |
| Brightwell            | Brightwell                              | 16    |
|                       | Bucklesham including part of Brightwell | 18    |
| Bromeswell            | Bromeswell                              | 17    |
| Bucklesham            | Bucklesham inc part of Brightwell       | 18    |
| Burgh                 | Grundisburgh and Burgh                  | 50-51 |
| Butley                | Butley and Wantisden                    | 19    |
| Campsea Ashe          | Campsea Ashe                            | 20    |
| Charsfield            | Charsfield (with part of Letheringham)  | 21    |
| Chediston             | Chediston                               | 22    |
| Chillesford           | Chillesford                             | 23    |
| Clopton               | Clopton and Debach                      | 24-25 |
| Cookley               | Cookley and Walpole                     | 26    |
| Cransford             | Cransford                               | 27    |
| Cratfield             | Cratfield                               | 28    |
| Cretingham            | Cretingham                              | 29    |
| Darsham               | Darsham                                 | 30-31 |
| Debach                | Clopton and Debach                      | 24-25 |
| Dennington            | Dennigton (outskirts)                   | 32    |
|                       | Dennington                              | 33    |
| Dunwich               | Dunwich                                 | 34    |
| Earl Soham            | Earl Soham                              | 35    |
| Eastbridge            | Eastbridge                              | 36    |
| Easton                | Easton and Letheringham                 | 37-38 |
| Eyke                  | Eyke                                    | 39    |
| Falkenham             | Falkenham                               | 40    |
|                       | Kirton and Falkenham                    | 61    |
| Farnham               | Farnham (with part of Benhall)          | 41    |
| Felixstowe            | Felixstowe (North)                      | 42    |