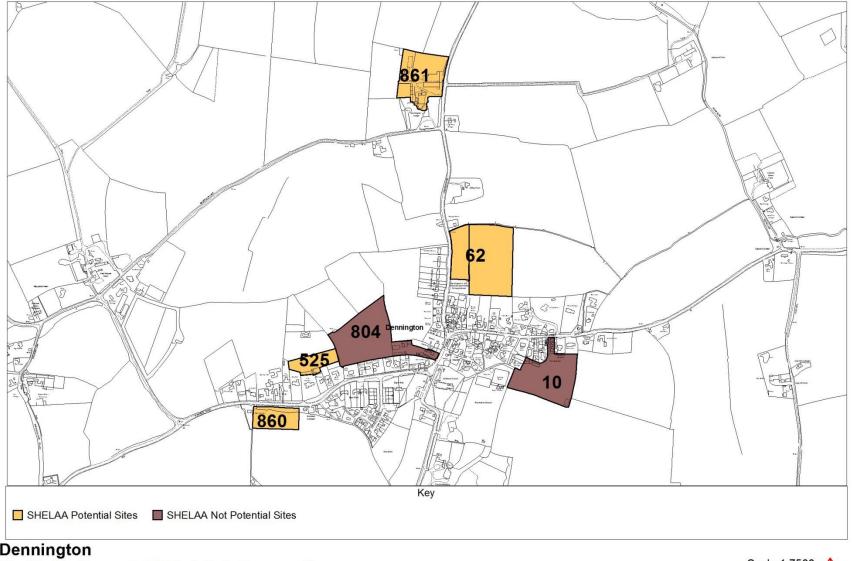

## Map schedule

| Settlement            | Map(s)                                  | Page  |
|-----------------------|-----------------------------------------|-------|
| Aldeburgh             | Aldeburgh (land north of)               | 1     |
| -                     | Aldeburgh (Town)                        | 2     |
| Alderton              | Alderton                                | 3     |
| Aldringham cum Thorpe | Aldringham cum Thorpe (inc. parts of    | 4     |
|                       | Knodishall and Leiston)                 |       |
| Badingham             | Badingham                               | 5     |
| Bawdsey               | Bawdsey                                 | 6     |
| Benhall               | Benhall                                 | 7     |
|                       | Farnham (with part of Benhall)          | 41    |
|                       | Saxmundham                              | 89    |
| Blaxhall              | Blaxhall                                | 8-9   |
| Blythburgh            | Blythburgh                              | 10    |
| Boyton                | Boyton                                  | 11    |
| Bramfield             | Bramfield (outskirts)                   | 12    |
|                       | Bramfield                               | 13    |
|                       | Wenhaston with Bramfield                | 107   |
| Brandeston            | Brandeston                              | 14    |
| Bredfield             | Bredfield                               | 15    |
| Brightwell            | Brightwell                              | 16    |
|                       | Bucklesham including part of Brightwell | 18    |
| Bromeswell            | Bromeswell                              | 17    |
| Bucklesham            | Bucklesham inc part of Brightwell       | 18    |
| Burgh                 | Grundisburgh and Burgh                  | 50-51 |
| Butley                | Butley and Wantisden                    | 19    |
| Campsea Ashe          | Campsea Ashe                            | 20    |
| Charsfield            | Charsfield (with part of Letheringham)  | 21    |
| Chediston             | Chediston                               | 22    |
| Chillesford           | Chillesford                             | 23    |
| Clopton               | Clopton and Debach                      | 24-25 |
| Cookley               | Cookley and Walpole                     | 26    |
| Cransford             | Cransford                               | 27    |
| Cratfield             | Cratfield                               | 28    |
| Cretingham            | Cretingham                              | 29    |
| Darsham               | Darsham                                 | 30-31 |
| Debach                | Clopton and Debach                      | 24-25 |
| Dennington            | Dennigton (outskirts)                   | 32    |
|                       | Dennington                              | 33    |
| Dunwich               | Dunwich                                 | 34    |
| Earl Soham            | Earl Soham                              | 35    |
| Eastbridge            | Eastbridge                              | 36    |
| Easton                | Easton and Letheringham                 | 37-38 |
| Eyke                  | Eyke                                    | 39    |
| Falkenham             | Falkenham                               | 40    |
|                       | Kirton and Falkenham                    | 61    |
| Farnham               | Farnham (with part of Benhall)          | 41    |
| Felixstowe            | Felixstowe (North)                      | 42    |