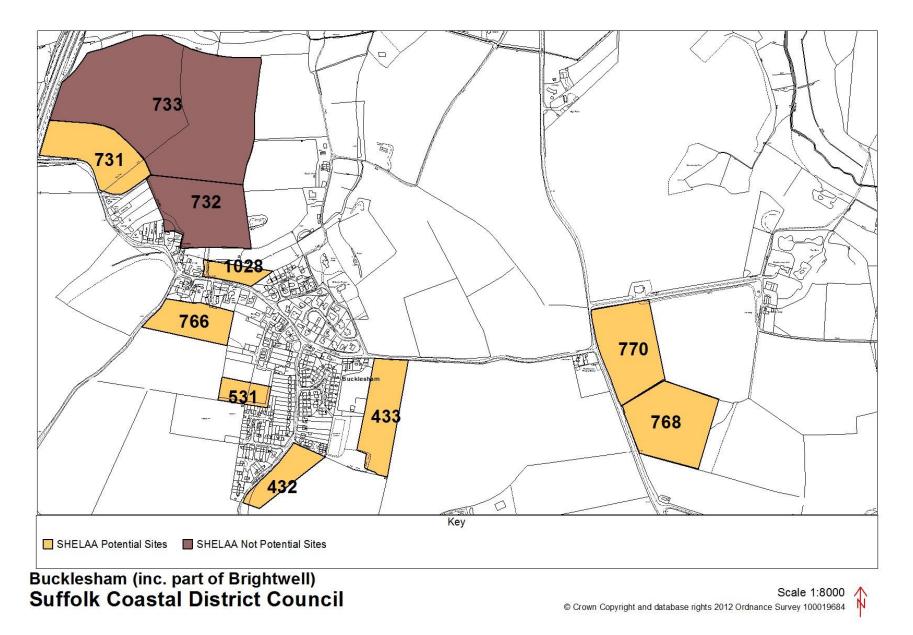

## Map schedule

| Settlement            | Map(s)                                  | Page  |
|-----------------------|-----------------------------------------|-------|
| Aldeburgh             | Aldeburgh (land north of)               | 1     |
| -                     | Aldeburgh (Town)                        | 2     |
| Alderton              | Alderton                                | 3     |
| Aldringham cum Thorpe | Aldringham cum Thorpe (inc. parts of    | 4     |
|                       | Knodishall and Leiston)                 |       |
| Badingham             | Badingham                               | 5     |
| Bawdsey               | Bawdsey                                 | 6     |
| Benhall               | Benhall                                 | 7     |
|                       | Farnham (with part of Benhall)          | 41    |
|                       | Saxmundham                              | 89    |
| Blaxhall              | Blaxhall                                | 8-9   |
| Blythburgh            | Blythburgh                              | 10    |
| Boyton                | Boyton                                  | 11    |
| Bramfield             | Bramfield (outskirts)                   | 12    |
|                       | Bramfield                               | 13    |
|                       | Wenhaston with Bramfield                | 107   |
| Brandeston            | Brandeston                              | 14    |
| Bredfield             | Bredfield                               | 15    |
| Brightwell            | Brightwell                              | 16    |
|                       | Bucklesham including part of Brightwell | 18    |
| Bromeswell            | Bromeswell                              | 17    |
| Bucklesham            | Bucklesham inc part of Brightwell       | 18    |
| Burgh                 | Grundisburgh and Burgh                  | 50-51 |
| Butley                | Butley and Wantisden                    | 19    |
| Campsea Ashe          | Campsea Ashe                            | 20    |
| Charsfield            | Charsfield (with part of Letheringham)  | 21    |
| Chediston             | Chediston                               | 22    |
| Chillesford           | Chillesford                             | 23    |
| Clopton               | Clopton and Debach                      | 24-25 |
| Cookley               | Cookley and Walpole                     | 26    |
| Cransford             | Cransford                               | 27    |
| Cratfield             | Cratfield                               | 28    |
| Cretingham            | Cretingham                              | 29    |
| Darsham               | Darsham                                 | 30-31 |
| Debach                | Clopton and Debach                      | 24-25 |
| Dennington            | Dennigton (outskirts)                   | 32    |
|                       | Dennington                              | 33    |
| Dunwich               | Dunwich                                 | 34    |
| Earl Soham            | Earl Soham                              | 35    |
| Eastbridge            | Eastbridge                              | 36    |
| Easton                | Easton and Letheringham                 | 37-38 |
| Eyke                  | Eyke                                    | 39    |
| Falkenham             | Falkenham                               | 40    |
|                       | Kirton and Falkenham                    | 61    |
| Farnham               | Farnham (with part of Benhall)          | 41    |
| Felixstowe            | Felixstowe (North)                      | 42    |