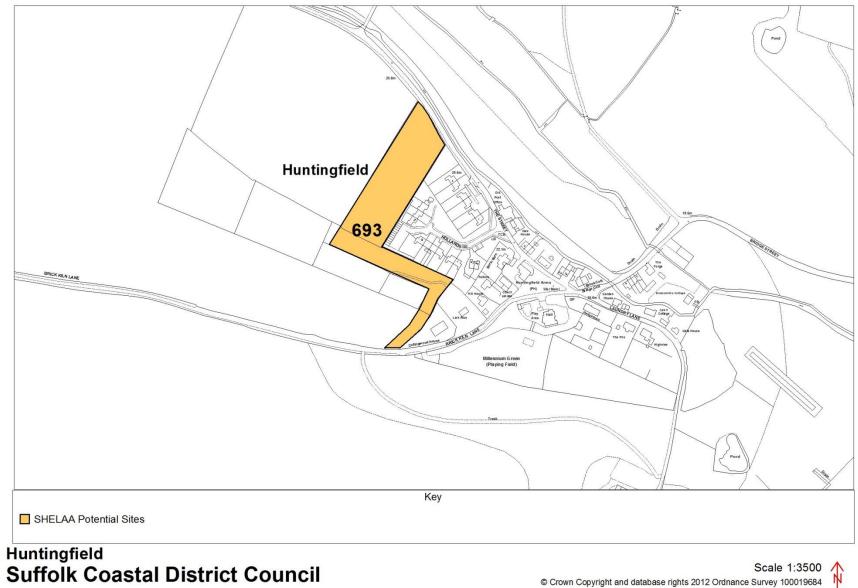

# Draft Strategic Housing and Economic Land Availability Assessment

Map Book

July 2018 www.eastsuffolk.gov.uk/suffolkcoastallocalplanreview This document accompanies the Draft Strategic Housing and Economic Land Availability Assessment (July 2018) (Draft SHELAA), which should be referred to alongside the maps contained in this document. The term 'potential site' relates to those identified as suitable, available and achievable in the Draft SHELAA.