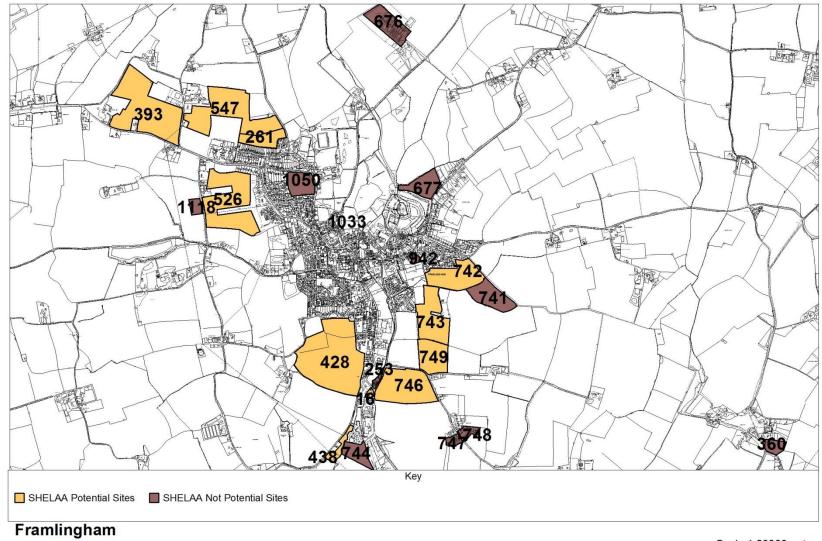

# Draft Strategic Housing and Economic Land Availability Assessment

Map Book

July 2018 www.eastsuffolk.gov.uk/suffolkcoastallocalplanreview This document accompanies the Draft Strategic Housing and Economic Land Availability Assessment (July 2018) (Draft SHELAA), which should be referred to alongside the maps contained in this document. The term 'potential site' relates to those identified as suitable, available and achievable in the Draft SHELAA.

Identification as a potential site through the SHELAA process does not afford a site any planning status. The SHELAA is a technical document used to identify potentially suitable sites which are then considered further for allocation in the Local Plan.