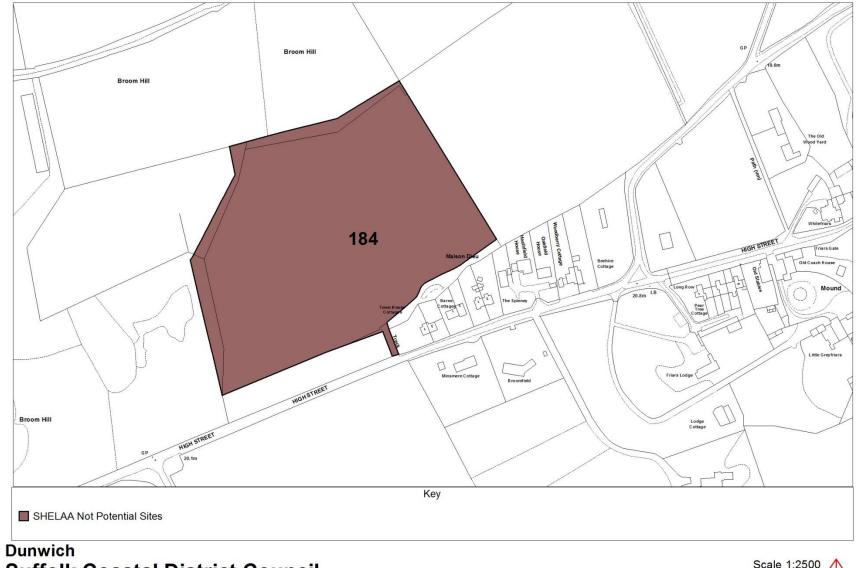

## Map schedule

| Settlement            | Map(s)                                  | Page  |
|-----------------------|-----------------------------------------|-------|
| Aldeburgh             | Aldeburgh (land north of)               | 1     |
| -                     | Aldeburgh (Town)                        | 2     |
| Alderton              | Alderton                                | 3     |
| Aldringham cum Thorpe | Aldringham cum Thorpe (inc. parts of    | 4     |
|                       | Knodishall and Leiston)                 |       |
| Badingham             | Badingham                               | 5     |
| Bawdsey               | Bawdsey                                 | 6     |
| Benhall               | Benhall                                 | 7     |
|                       | Farnham (with part of Benhall)          | 41    |
|                       | Saxmundham                              | 89    |
| Blaxhall              | Blaxhall                                | 8-9   |
| Blythburgh            | Blythburgh                              | 10    |
| Boyton                | Boyton                                  | 11    |
| Bramfield             | Bramfield (outskirts)                   | 12    |
|                       | Bramfield                               | 13    |
|                       | Wenhaston with Bramfield                | 107   |
| Brandeston            | Brandeston                              | 14    |
| Bredfield             | Bredfield                               | 15    |
| Brightwell            | Brightwell                              | 16    |
|                       | Bucklesham including part of Brightwell | 18    |
| Bromeswell            | Bromeswell                              | 17    |
| Bucklesham            | Bucklesham inc part of Brightwell       | 18    |
| Burgh                 | Grundisburgh and Burgh                  | 50-51 |
| Butley                | Butley and Wantisden                    | 19    |
| Campsea Ashe          | Campsea Ashe                            | 20    |
| Charsfield            | Charsfield (with part of Letheringham)  | 21    |
| Chediston             | Chediston                               | 22    |
| Chillesford           | Chillesford                             | 23    |
| Clopton               | Clopton and Debach                      | 24-25 |
| Cookley               | Cookley and Walpole                     | 26    |
| Cransford             | Cransford                               | 27    |
| Cratfield             | Cratfield                               | 28    |
| Cretingham            | Cretingham                              | 29    |
| Darsham               | Darsham                                 | 30-31 |
| Debach                | Clopton and Debach                      | 24-25 |
| Dennington            | Dennigton (outskirts)                   | 32    |
|                       | Dennington                              | 33    |
| Dunwich               | Dunwich                                 | 34    |
| Earl Soham            | Earl Soham                              | 35    |
| Eastbridge            | Eastbridge                              | 36    |
| Easton                | Easton and Letheringham                 | 37-38 |
| Eyke                  | Eyke                                    | 39    |
| Falkenham             | Falkenham                               | 40    |
|                       | Kirton and Falkenham                    | 61    |
| Farnham               | Farnham (with part of Benhall)          | 41    |
| Felixstowe            | Felixstowe (North)                      | 42    |