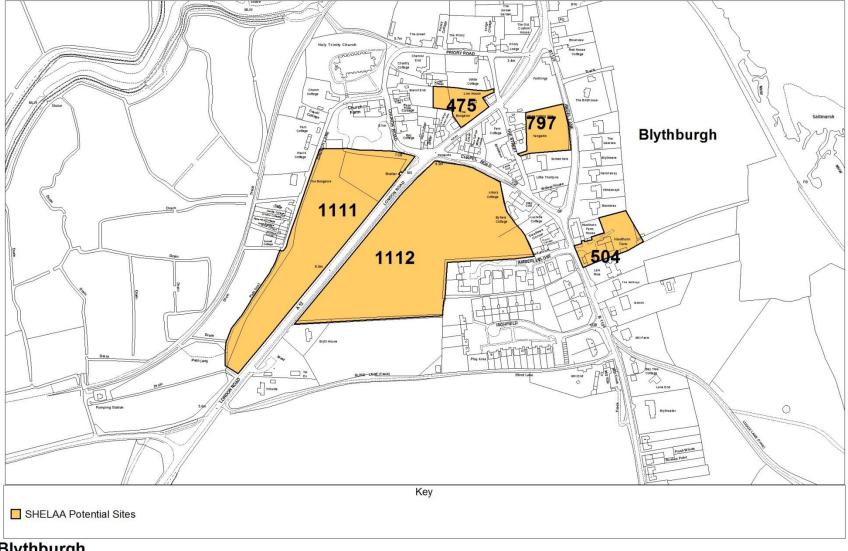

## Map schedule

| Settlement            | Map(s)                                  | Page  |
|-----------------------|-----------------------------------------|-------|
| Aldeburgh             | Aldeburgh (land north of)               | 1     |
| -                     | Aldeburgh (Town)                        | 2     |
| Alderton              | Alderton                                | 3     |
| Aldringham cum Thorpe | Aldringham cum Thorpe (inc. parts of    | 4     |
|                       | Knodishall and Leiston)                 |       |
| Badingham             | Badingham                               | 5     |
| Bawdsey               | Bawdsey                                 | 6     |
| Benhall               | Benhall                                 | 7     |
|                       | Farnham (with part of Benhall)          | 41    |
|                       | Saxmundham                              | 89    |
| Blaxhall              | Blaxhall                                | 8-9   |
| Blythburgh            | Blythburgh                              | 10    |
| Boyton                | Boyton                                  | 11    |
| Bramfield             | Bramfield (outskirts)                   | 12    |
|                       | Bramfield                               | 13    |
|                       | Wenhaston with Bramfield                | 107   |
| Brandeston            | Brandeston                              | 14    |
| Bredfield             | Bredfield                               | 15    |
| Brightwell            | Brightwell                              | 16    |
|                       | Bucklesham including part of Brightwell | 18    |
| Bromeswell            | Bromeswell                              | 17    |
| Bucklesham            | Bucklesham inc part of Brightwell       | 18    |
| Burgh                 | Grundisburgh and Burgh                  | 50-51 |
| Butley                | Butley and Wantisden                    | 19    |
| Campsea Ashe          | Campsea Ashe                            | 20    |
| Charsfield            | Charsfield (with part of Letheringham)  | 21    |
| Chediston             | Chediston                               | 22    |
| Chillesford           | Chillesford                             | 23    |
| Clopton               | Clopton and Debach                      | 24-25 |
| Cookley               | Cookley and Walpole                     | 26    |
| Cransford             | Cransford                               | 27    |
| Cratfield             | Cratfield                               | 28    |
| Cretingham            | Cretingham                              | 29    |
| Darsham               | Darsham                                 | 30-31 |
| Debach                | Clopton and Debach                      | 24-25 |
| Dennington            | Dennigton (outskirts)                   | 32    |
|                       | Dennington                              | 33    |
| Dunwich               | Dunwich                                 | 34    |
| Earl Soham            | Earl Soham                              | 35    |
| Eastbridge            | Eastbridge                              | 36    |
| Easton                | Easton and Letheringham                 | 37-38 |
| Eyke                  | Eyke                                    | 39    |
| Falkenham             | Falkenham                               | 40    |
|                       | Kirton and Falkenham                    | 61    |
| Farnham               | Farnham (with part of Benhall)          | 41    |
| Felixstowe            | Felixstowe (North)                      | 42    |