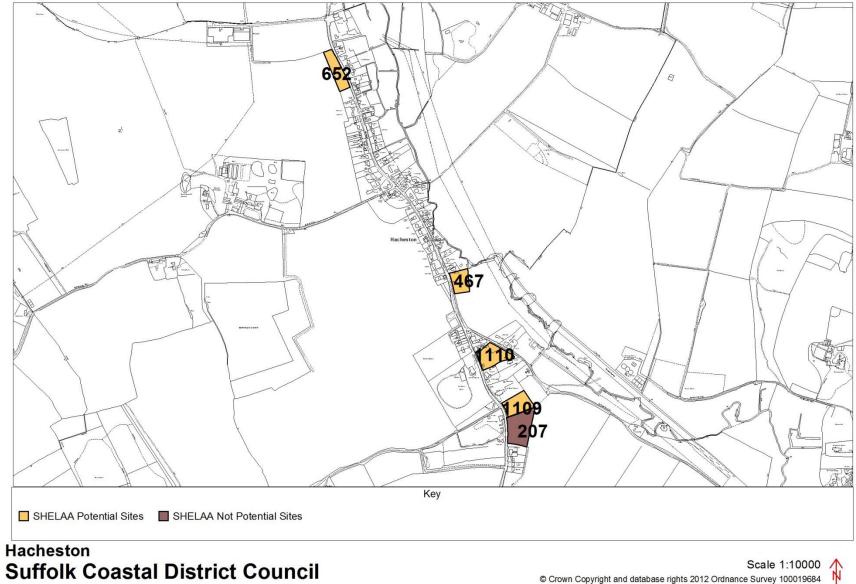

# Draft Strategic Housing and Economic Land Availability Assessment

Map Book

July 2018 www.eastsuffolk.gov.uk/suffolkcoastallocalplanreview This document accompanies the Draft Strategic Housing and Economic Land Availability Assessment (July 2018) (Draft SHELAA), which should be referred to alongside the maps contained in this document. The term 'potential site' relates to those identified as suitable, available and achievable in the Draft SHELAA.

Identification as a potential site through the SHELAA process does not afford a site any planning status. The SHELAA is a technical document used to identify potentially suitable sites which are then considered further for allocation in the Local Plan.