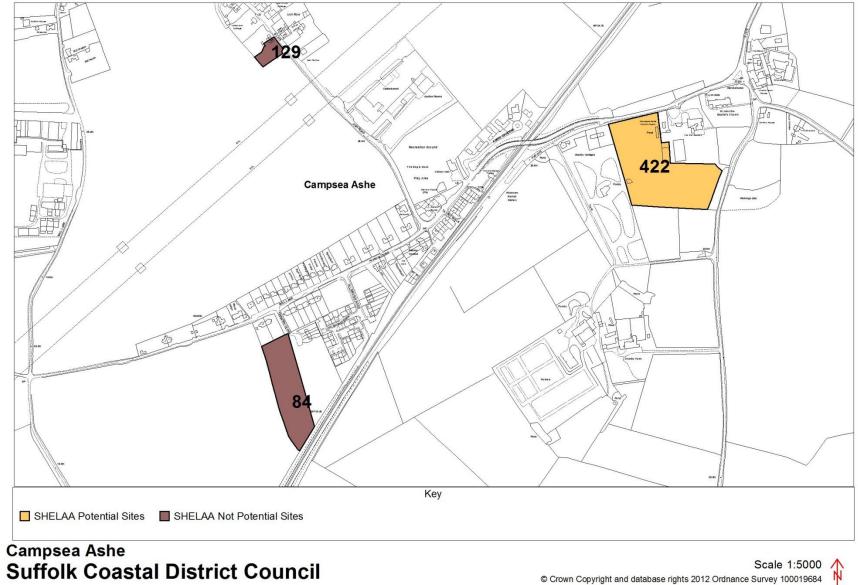

## Map schedule

| Settlement            | Map(s)                                  | Page  |
|-----------------------|-----------------------------------------|-------|
| Aldeburgh             | Aldeburgh (land north of)               | 1     |
| -                     | Aldeburgh (Town)                        | 2     |
| Alderton              | Alderton                                | 3     |
| Aldringham cum Thorpe | Aldringham cum Thorpe (inc. parts of    | 4     |
|                       | Knodishall and Leiston)                 |       |
| Badingham             | Badingham                               | 5     |
| Bawdsey               | Bawdsey                                 | 6     |
| Benhall               | Benhall                                 | 7     |
|                       | Farnham (with part of Benhall)          | 41    |
|                       | Saxmundham                              | 89    |
| Blaxhall              | Blaxhall                                | 8-9   |
| Blythburgh            | Blythburgh                              | 10    |
| Boyton                | Boyton                                  | 11    |
| Bramfield             | Bramfield (outskirts)                   | 12    |
|                       | Bramfield                               | 13    |
|                       | Wenhaston with Bramfield                | 107   |
| Brandeston            | Brandeston                              | 14    |
| Bredfield             | Bredfield                               | 15    |
| Brightwell            | Brightwell                              | 16    |
|                       | Bucklesham including part of Brightwell | 18    |
| Bromeswell            | Bromeswell                              | 17    |
| Bucklesham            | Bucklesham inc part of Brightwell       | 18    |
| Burgh                 | Grundisburgh and Burgh                  | 50-51 |
| Butley                | Butley and Wantisden                    | 19    |
| Campsea Ashe          | Campsea Ashe                            | 20    |
| Charsfield            | Charsfield (with part of Letheringham)  | 21    |
| Chediston             | Chediston                               | 22    |
| Chillesford           | Chillesford                             | 23    |
| Clopton               | Clopton and Debach                      | 24-25 |
| Cookley               | Cookley and Walpole                     | 26    |
| Cransford             | Cransford                               | 27    |
| Cratfield             | Cratfield                               | 28    |
| Cretingham            | Cretingham                              | 29    |
| Darsham               | Darsham                                 | 30-31 |
| Debach                | Clopton and Debach                      | 24-25 |
| Dennington            | Dennigton (outskirts)                   | 32    |
|                       | Dennington                              | 33    |
| Dunwich               | Dunwich                                 | 34    |
| Earl Soham            | Earl Soham                              | 35    |
| Eastbridge            | Eastbridge                              | 36    |
| Easton                | Easton and Letheringham                 | 37-38 |
| Eyke                  | Eyke                                    | 39    |
| Falkenham             | Falkenham                               | 40    |
|                       | Kirton and Falkenham                    | 61    |
| Farnham               | Farnham (with part of Benhall)          | 41    |
| Felixstowe            | Felixstowe (North)                      | 42    |