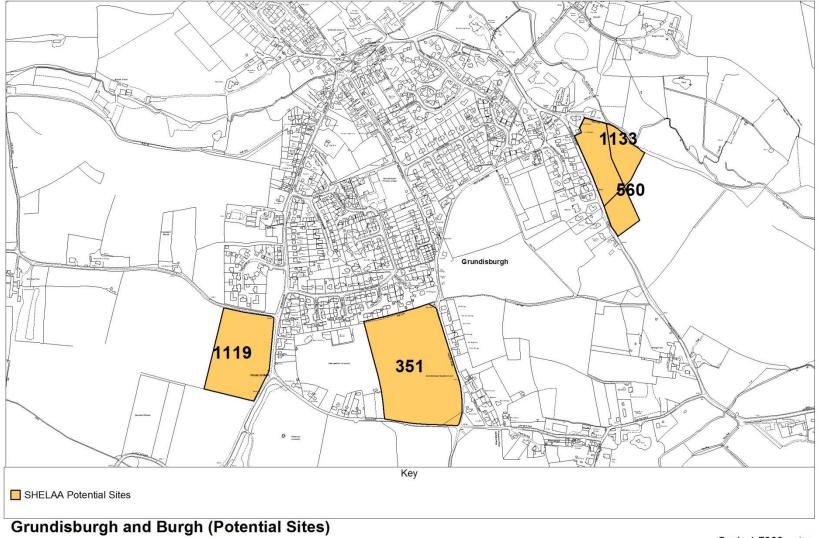

# Draft Strategic Housing and Economic Land Availability Assessment

Map Book

July 2018 www.eastsuffolk.gov.uk/suffolkcoastallocalplanreview This document accompanies the Draft Strategic Housing and Economic Land Availability Assessment (July 2018) (Draft SHELAA), which should be referred to alongside the maps contained in this document. The term 'potential site' relates to those identified as suitable, available and achievable in the Draft SHELAA.

Identification as a potential site through the SHELAA process does not afford a site any planning status. The SHELAA is a technical document used to identify potentially suitable sites which are then considered further for allocation in the Local Plan.