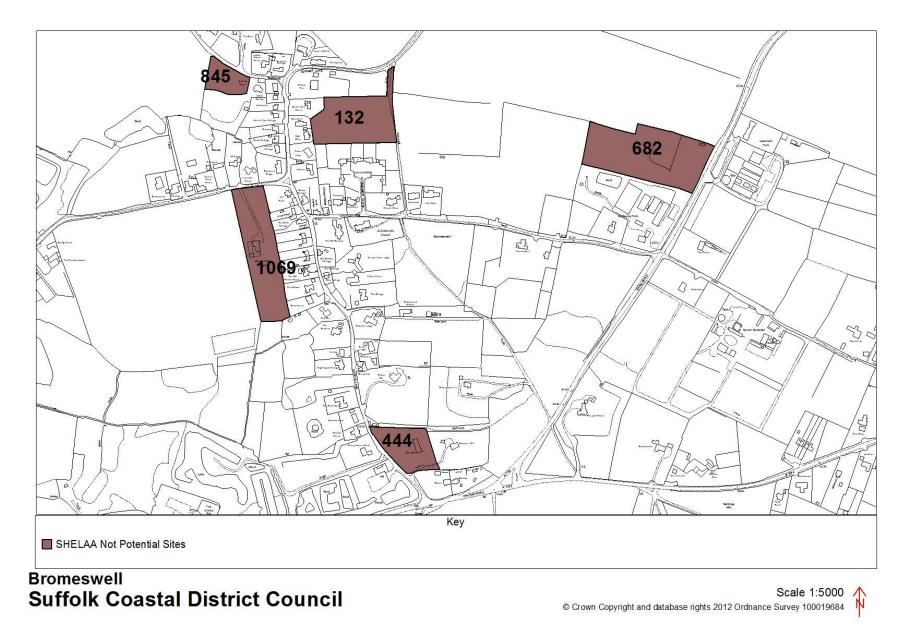

## Map schedule

| Settlement            | Map(s)                                  | Page  |
|-----------------------|-----------------------------------------|-------|
| Aldeburgh             | Aldeburgh (land north of)               | 1     |
| -                     | Aldeburgh (Town)                        | 2     |
| Alderton              | Alderton                                | 3     |
| Aldringham cum Thorpe | Aldringham cum Thorpe (inc. parts of    | 4     |
|                       | Knodishall and Leiston)                 |       |
| Badingham             | Badingham                               | 5     |
| Bawdsey               | Bawdsey                                 | 6     |
| Benhall               | Benhall                                 | 7     |
|                       | Farnham (with part of Benhall)          | 41    |
|                       | Saxmundham                              | 89    |
| Blaxhall              | Blaxhall                                | 8-9   |
| Blythburgh            | Blythburgh                              | 10    |
| Boyton                | Boyton                                  | 11    |
| Bramfield             | Bramfield (outskirts)                   | 12    |
|                       | Bramfield                               | 13    |
|                       | Wenhaston with Bramfield                | 107   |
| Brandeston            | Brandeston                              | 14    |
| Bredfield             | Bredfield                               | 15    |
| Brightwell            | Brightwell                              | 16    |
|                       | Bucklesham including part of Brightwell | 18    |
| Bromeswell            | Bromeswell                              | 17    |
| Bucklesham            | Bucklesham inc part of Brightwell       | 18    |
| Burgh                 | Grundisburgh and Burgh                  | 50-51 |
| Butley                | Butley and Wantisden                    | 19    |
| Campsea Ashe          | Campsea Ashe                            | 20    |
| Charsfield            | Charsfield (with part of Letheringham)  | 21    |
| Chediston             | Chediston                               | 22    |
| Chillesford           | Chillesford                             | 23    |
| Clopton               | Clopton and Debach                      | 24-25 |
| Cookley               | Cookley and Walpole                     | 26    |
| Cransford             | Cransford                               | 27    |
| Cratfield             | Cratfield                               | 28    |
| Cretingham            | Cretingham                              | 29    |
| Darsham               | Darsham                                 | 30-31 |
| Debach                | Clopton and Debach                      | 24-25 |
| Dennington            | Dennigton (outskirts)                   | 32    |
|                       | Dennington                              | 33    |
| Dunwich               | Dunwich                                 | 34    |
| Earl Soham            | Earl Soham                              | 35    |
| Eastbridge            | Eastbridge                              | 36    |
| Easton                | Easton and Letheringham                 | 37-38 |
| Eyke                  | Eyke                                    | 39    |
| Falkenham             | Falkenham                               | 40    |
|                       | Kirton and Falkenham                    | 61    |
| Farnham               | Farnham (with part of Benhall)          | 41    |
| Felixstowe            | Felixstowe (North)                      | 42    |