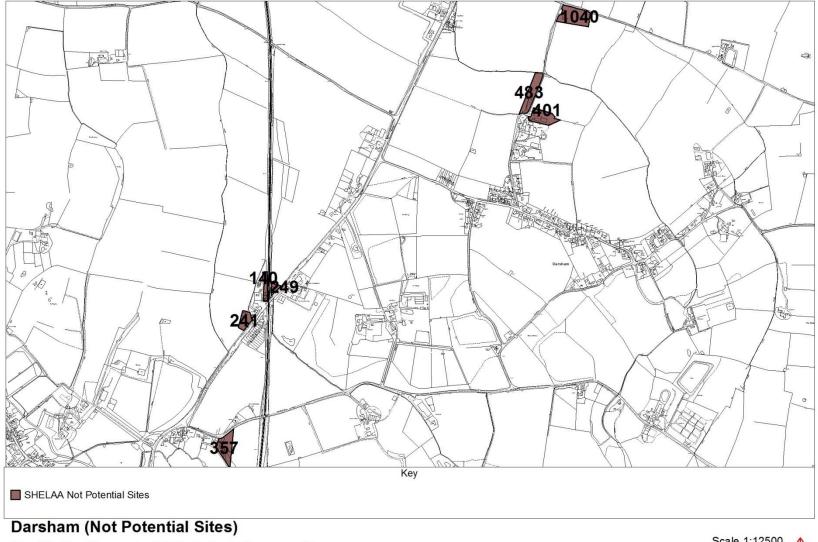

## Map schedule

| Settlement            | Map(s)                                  | Page  |
|-----------------------|-----------------------------------------|-------|
| Aldeburgh             | Aldeburgh (land north of)               | 1     |
| -                     | Aldeburgh (Town)                        | 2     |
| Alderton              | Alderton                                | 3     |
| Aldringham cum Thorpe | Aldringham cum Thorpe (inc. parts of    | 4     |
|                       | Knodishall and Leiston)                 |       |
| Badingham             | Badingham                               | 5     |
| Bawdsey               | Bawdsey                                 | 6     |
| Benhall               | Benhall                                 | 7     |
|                       | Farnham (with part of Benhall)          | 41    |
|                       | Saxmundham                              | 89    |
| Blaxhall              | Blaxhall                                | 8-9   |
| Blythburgh            | Blythburgh                              | 10    |
| Boyton                | Boyton                                  | 11    |
| Bramfield             | Bramfield (outskirts)                   | 12    |
|                       | Bramfield                               | 13    |
|                       | Wenhaston with Bramfield                | 107   |
| Brandeston            | Brandeston                              | 14    |
| Bredfield             | Bredfield                               | 15    |
| Brightwell            | Brightwell                              | 16    |
|                       | Bucklesham including part of Brightwell | 18    |
| Bromeswell            | Bromeswell                              | 17    |
| Bucklesham            | Bucklesham inc part of Brightwell       | 18    |
| Burgh                 | Grundisburgh and Burgh                  | 50-51 |
| Butley                | Butley and Wantisden                    | 19    |
| Campsea Ashe          | Campsea Ashe                            | 20    |
| Charsfield            | Charsfield (with part of Letheringham)  | 21    |
| Chediston             | Chediston                               | 22    |
| Chillesford           | Chillesford                             | 23    |
| Clopton               | Clopton and Debach                      | 24-25 |
| Cookley               | Cookley and Walpole                     | 26    |
| Cransford             | Cransford                               | 27    |
| Cratfield             | Cratfield                               | 28    |
| Cretingham            | Cretingham                              | 29    |
| Darsham               | Darsham                                 | 30-31 |
| Debach                | Clopton and Debach                      | 24-25 |
| Dennington            | Dennigton (outskirts)                   | 32    |
|                       | Dennington                              | 33    |
| Dunwich               | Dunwich                                 | 34    |
| Earl Soham            | Earl Soham                              | 35    |
| Eastbridge            | Eastbridge                              | 36    |
| Easton                | Easton and Letheringham                 | 37-38 |
| Eyke                  | Eyke                                    | 39    |
| Falkenham             | Falkenham                               | 40    |
|                       | Kirton and Falkenham                    | 61    |
| Farnham               | Farnham (with part of Benhall)          | 41    |
| Felixstowe            | Felixstowe (North)                      | 42    |