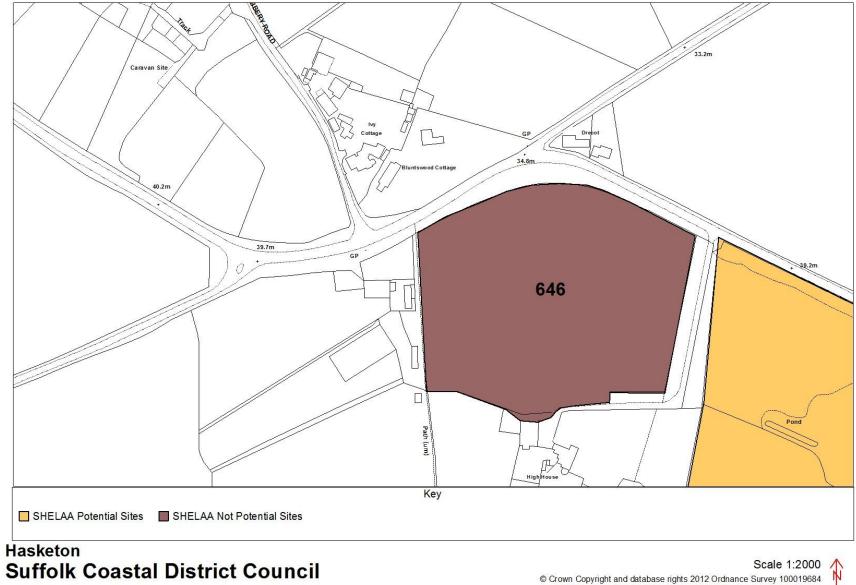

# Draft Strategic Housing and Economic Land Availability Assessment

Map Book

July 2018 www.eastsuffolk.gov.uk/suffolkcoastallocalplanreview This document accompanies the Draft Strategic Housing and Economic Land Availability Assessment (July 2018) (Draft SHELAA), which should be referred to alongside the maps contained in this document. The term 'potential site' relates to those identified as suitable, available and achievable in the Draft SHELAA.

Identification as a potential site through the SHELAA process does not afford a site any planning status. The SHELAA is a technical document used to identify potentially suitable sites which are then considered further for allocation in the Local Plan.