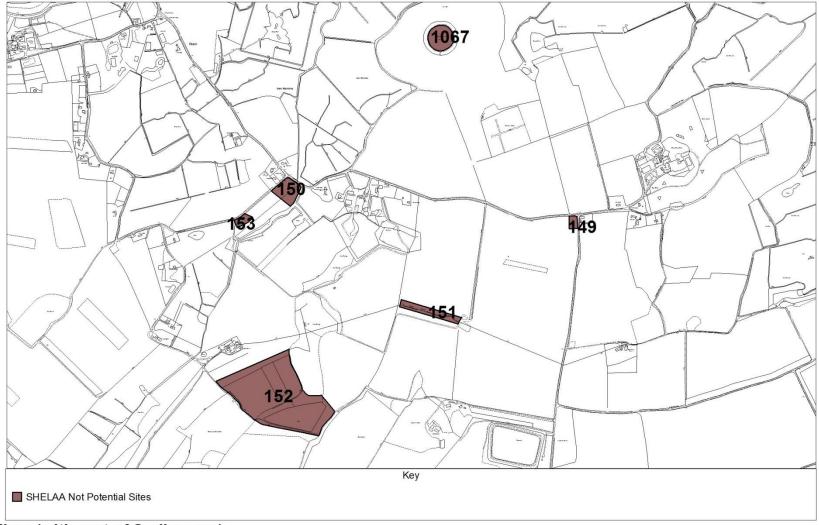

# Draft Strategic Housing and Economic Land Availability Assessment

Map Book

July 2018 www.eastsuffolk.gov.uk/suffolkcoastallocalplanreview This document accompanies the Draft Strategic Housing and Economic Land Availability Assessment (July 2018) (Draft SHELAA), which should be referred to alongside the maps contained in this document. The term 'potential site' relates to those identified as suitable, available and achievable in the Draft SHELAA.