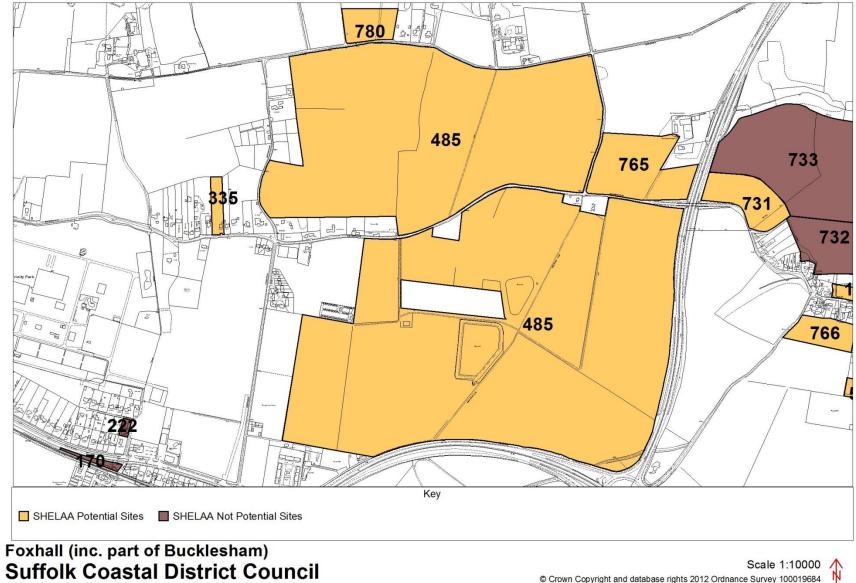

# Draft Strategic Housing and Economic Land Availability Assessment

Map Book

July 2018 www.eastsuffolk.gov.uk/suffolkcoastallocalplanreview This document accompanies the Draft Strategic Housing and Economic Land Availability Assessment (July 2018) (Draft SHELAA), which should be referred to alongside the maps contained in this document. The term 'potential site' relates to those identified as suitable, available and achievable in the Draft SHELAA.

Identification as a potential site through the SHELAA process does not afford a site any planning status. The SHELAA is a technical document used to identify potentially suitable sites which are then considered further for allocation in the Local Plan.