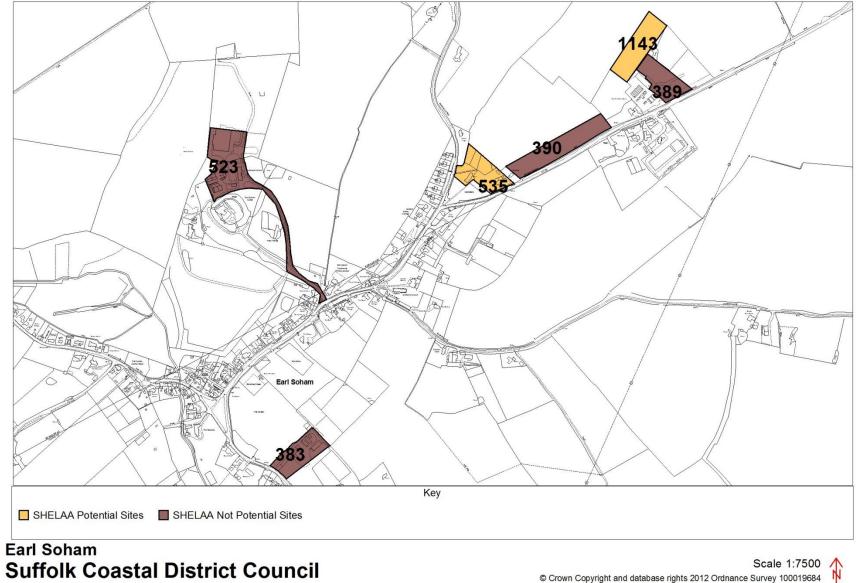

## Map schedule

| Settlement            | Map(s)                                  | Page  |
|-----------------------|-----------------------------------------|-------|
| Aldeburgh             | Aldeburgh (land north of)               | 1     |
| -                     | Aldeburgh (Town)                        | 2     |
| Alderton              | Alderton                                | 3     |
| Aldringham cum Thorpe | Aldringham cum Thorpe (inc. parts of    | 4     |
|                       | Knodishall and Leiston)                 |       |
| Badingham             | Badingham                               | 5     |
| Bawdsey               | Bawdsey                                 | 6     |
| Benhall               | Benhall                                 | 7     |
|                       | Farnham (with part of Benhall)          | 41    |
|                       | Saxmundham                              | 89    |
| Blaxhall              | Blaxhall                                | 8-9   |
| Blythburgh            | Blythburgh                              | 10    |
| Boyton                | Boyton                                  | 11    |
| Bramfield             | Bramfield (outskirts)                   | 12    |
|                       | Bramfield                               | 13    |
|                       | Wenhaston with Bramfield                | 107   |
| Brandeston            | Brandeston                              | 14    |
| Bredfield             | Bredfield                               | 15    |
| Brightwell            | Brightwell                              | 16    |
|                       | Bucklesham including part of Brightwell | 18    |
| Bromeswell            | Bromeswell                              | 17    |
| Bucklesham            | Bucklesham inc part of Brightwell       | 18    |
| Burgh                 | Grundisburgh and Burgh                  | 50-51 |
| Butley                | Butley and Wantisden                    | 19    |
| Campsea Ashe          | Campsea Ashe                            | 20    |
| Charsfield            | Charsfield (with part of Letheringham)  | 21    |
| Chediston             | Chediston                               | 22    |
| Chillesford           | Chillesford                             | 23    |
| Clopton               | Clopton and Debach                      | 24-25 |
| Cookley               | Cookley and Walpole                     | 26    |
| Cransford             | Cransford                               | 27    |
| Cratfield             | Cratfield                               | 28    |
| Cretingham            | Cretingham                              | 29    |
| Darsham               | Darsham                                 | 30-31 |
| Debach                | Clopton and Debach                      | 24-25 |
| Dennington            | Dennigton (outskirts)                   | 32    |
|                       | Dennington                              | 33    |
| Dunwich               | Dunwich                                 | 34    |
| Earl Soham            | Earl Soham                              | 35    |
| Eastbridge            | Eastbridge                              | 36    |
| Easton                | Easton and Letheringham                 | 37-38 |
| Eyke                  | Eyke                                    | 39    |
| Falkenham             | Falkenham                               | 40    |
|                       | Kirton and Falkenham                    | 61    |
| Farnham               | Farnham (with part of Benhall)          | 41    |
| Felixstowe            | Felixstowe (North)                      | 42    |