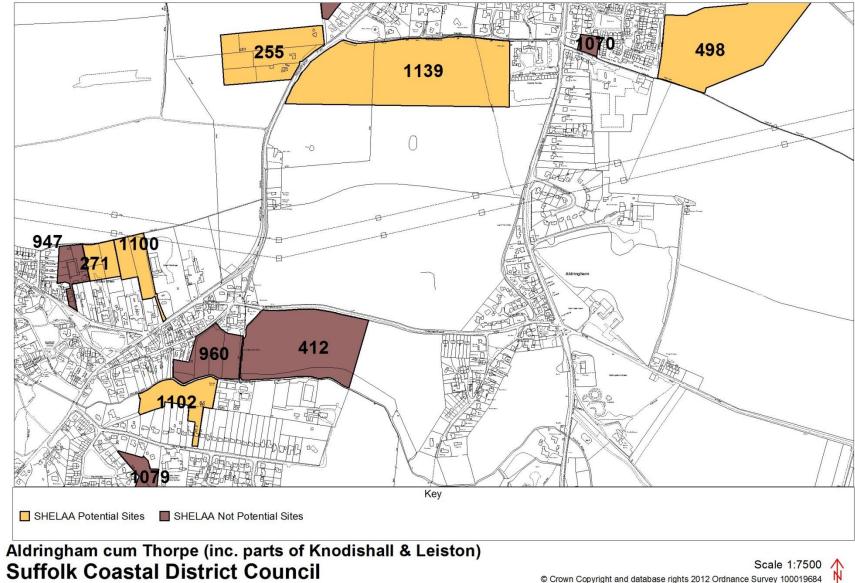

# Draft Strategic Housing and Economic Land Availability Assessment

Map Book

July 2018 www.eastsuffolk.gov.uk/suffolkcoastallocalplanreview This document accompanies the Draft Strategic Housing and Economic Land Availability Assessment (July 2018) (Draft SHELAA), which should be referred to alongside the maps contained in this document. The term 'potential site' relates to those identified as suitable, available and achievable in the Draft SHELAA.

Identification as a potential site through the SHELAA process does not afford a site any planning status. The SHELAA is a technical document used to identify potentially suitable sites which are then considered further for allocation in the Local Plan.