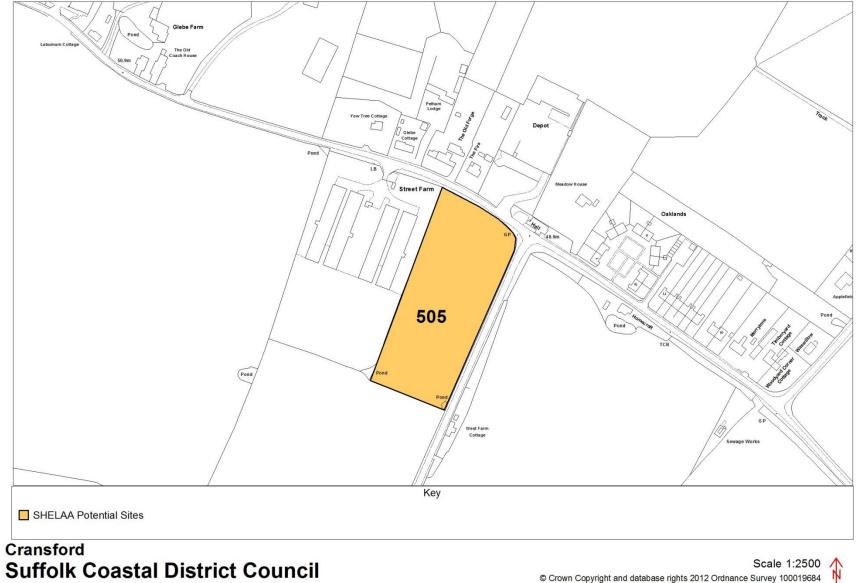

## Map schedule

| Settlement            | Map(s)                                  | Page  |
|-----------------------|-----------------------------------------|-------|
| Aldeburgh             | Aldeburgh (land north of)               | 1     |
| -                     | Aldeburgh (Town)                        | 2     |
| Alderton              | Alderton                                | 3     |
| Aldringham cum Thorpe | Aldringham cum Thorpe (inc. parts of    | 4     |
|                       | Knodishall and Leiston)                 |       |
| Badingham             | Badingham                               | 5     |
| Bawdsey               | Bawdsey                                 | 6     |
| Benhall               | Benhall                                 | 7     |
|                       | Farnham (with part of Benhall)          | 41    |
|                       | Saxmundham                              | 89    |
| Blaxhall              | Blaxhall                                | 8-9   |
| Blythburgh            | Blythburgh                              | 10    |
| Boyton                | Boyton                                  | 11    |
| Bramfield             | Bramfield (outskirts)                   | 12    |
|                       | Bramfield                               | 13    |
|                       | Wenhaston with Bramfield                | 107   |
| Brandeston            | Brandeston                              | 14    |
| Bredfield             | Bredfield                               | 15    |
| Brightwell            | Brightwell                              | 16    |
|                       | Bucklesham including part of Brightwell | 18    |
| Bromeswell            | Bromeswell                              | 17    |
| Bucklesham            | Bucklesham inc part of Brightwell       | 18    |
| Burgh                 | Grundisburgh and Burgh                  | 50-51 |
| Butley                | Butley and Wantisden                    | 19    |
| Campsea Ashe          | Campsea Ashe                            | 20    |
| Charsfield            | Charsfield (with part of Letheringham)  | 21    |
| Chediston             | Chediston                               | 22    |
| Chillesford           | Chillesford                             | 23    |
| Clopton               | Clopton and Debach                      | 24-25 |
| Cookley               | Cookley and Walpole                     | 26    |
| Cransford             | Cransford                               | 27    |
| Cratfield             | Cratfield                               | 28    |
| Cretingham            | Cretingham                              | 29    |
| Darsham               | Darsham                                 | 30-31 |
| Debach                | Clopton and Debach                      | 24-25 |
| Dennington            | Dennigton (outskirts)                   | 32    |
|                       | Dennington                              | 33    |
| Dunwich               | Dunwich                                 | 34    |
| Earl Soham            | Earl Soham                              | 35    |
| Eastbridge            | Eastbridge                              | 36    |
| Easton                | Easton and Letheringham                 | 37-38 |
| Eyke                  | Eyke                                    | 39    |
| Falkenham             | Falkenham                               | 40    |
|                       | Kirton and Falkenham                    | 61    |
| Farnham               | Farnham (with part of Benhall)          | 41    |
| Felixstowe            | Felixstowe (North)                      | 42    |