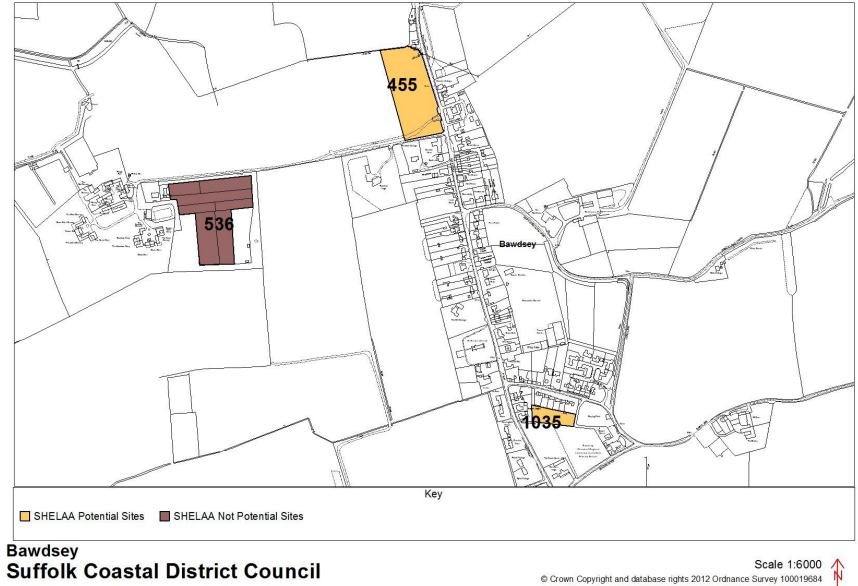

# Draft Strategic Housing and Economic Land Availability Assessment

Map Book

July 2018 www.eastsuffolk.gov.uk/suffolkcoastallocalplanreview This document accompanies the Draft Strategic Housing and Economic Land Availability Assessment (July 2018) (Draft SHELAA), which should be referred to alongside the maps contained in this document. The term 'potential site' relates to those identified as suitable, available and achievable in the Draft SHELAA.

Identification as a potential site through the SHELAA process does not afford a site any planning status. The SHELAA is a technical document used to identify potentially suitable sites which are then considered further for allocation in the Local Plan.