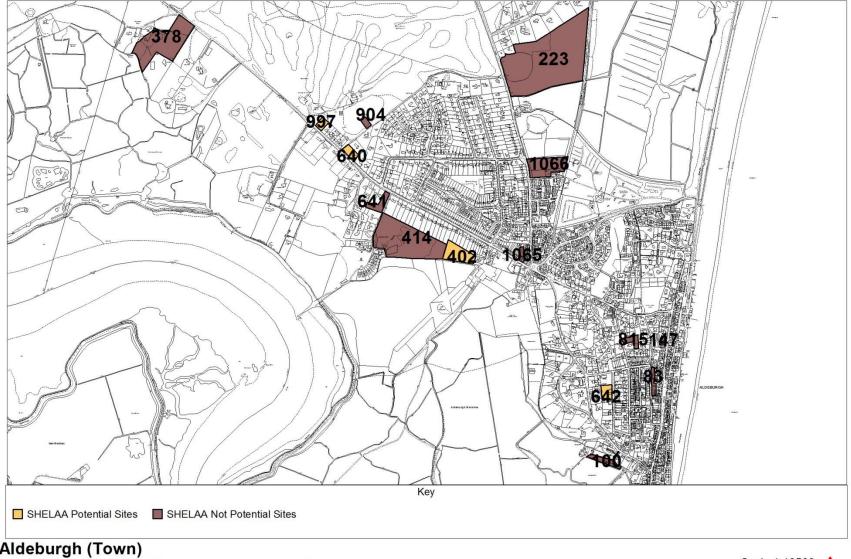

# Draft Strategic Housing and Economic Land Availability Assessment

Map Book

July 2018 www.eastsuffolk.gov.uk/suffolkcoastallocalplanreview This document accompanies the Draft Strategic Housing and Economic Land Availability Assessment (July 2018) (Draft SHELAA), which should be referred to alongside the maps contained in this document. The term 'potential site' relates to those identified as suitable, available and achievable in the Draft SHELAA.

Identification as a potential site through the SHELAA process does not afford a site any planning status. The SHELAA is a technical document used to identify potentially suitable sites which are then considered further for allocation in the Local Plan.