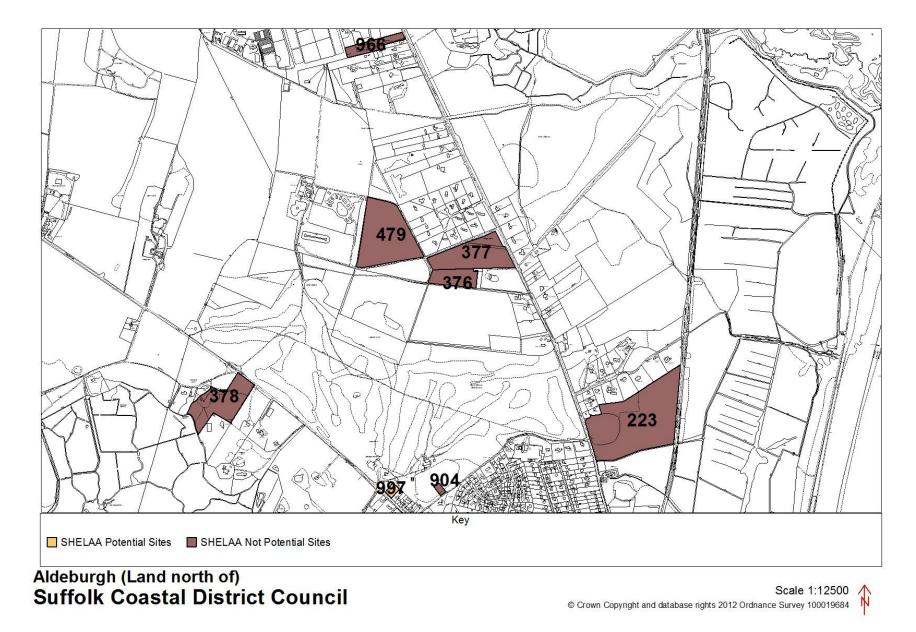

# Draft Strategic Housing and Economic Land Availability Assessment

Map Book

July 2018 www.eastsuffolk.gov.uk/suffolkcoastallocalplanreview This document accompanies the Draft Strategic Housing and Economic Land Availability Assessment (July 2018) (Draft SHELAA), which should be referred to alongside the maps contained in this document. The term 'potential site' relates to those identified as suitable, available and achievable in the Draft SHELAA.

Identification as a potential site through the SHELAA process does not afford a site any planning status. The SHELAA is a technical document used to identify potentially suitable sites which are then considered further for allocation in the Local Plan.