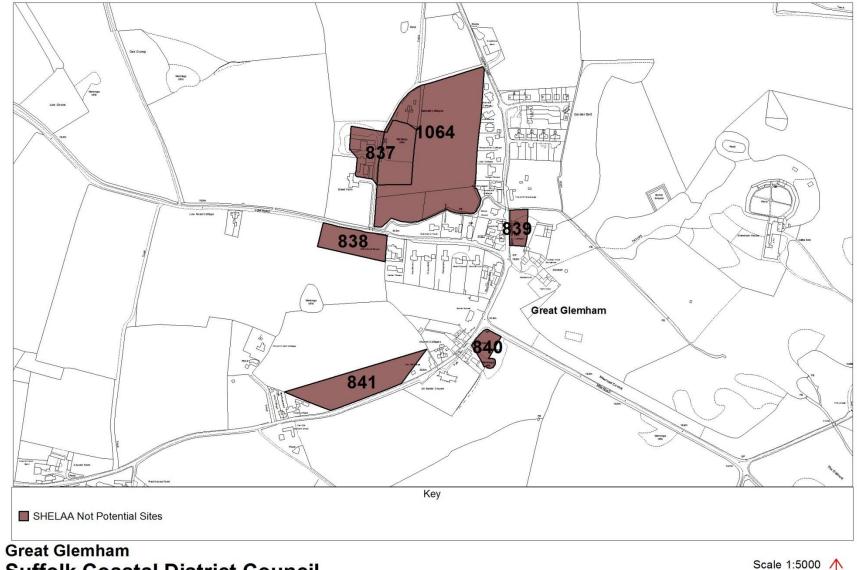

# Draft Strategic Housing and Economic Land Availability Assessment

Map Book

July 2018 www.eastsuffolk.gov.uk/suffolkcoastallocalplanreview This document accompanies the Draft Strategic Housing and Economic Land Availability Assessment (July 2018) (Draft SHELAA), which should be referred to alongside the maps contained in this document. The term 'potential site' relates to those identified as suitable, available and achievable in the Draft SHELAA.

Identification as a potential site through the SHELAA process does not afford a site any planning status. The SHELAA is a technical document used to identify potentially suitable sites which are then considered further for allocation in the Local Plan.