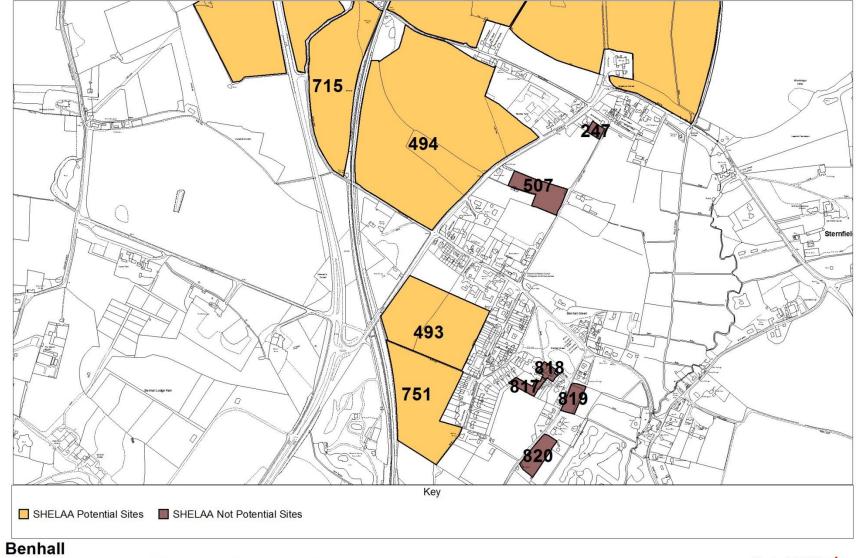

# Draft Strategic Housing and Economic Land Availability Assessment

Map Book

July 2018 www.eastsuffolk.gov.uk/suffolkcoastallocalplanreview This document accompanies the Draft Strategic Housing and Economic Land Availability Assessment (July 2018) (Draft SHELAA), which should be referred to alongside the maps contained in this document. The term 'potential site' relates to those identified as suitable, available and achievable in the Draft SHELAA.

Identification as a potential site through the SHELAA process does not afford a site any planning status. The SHELAA is a technical document used to identify potentially suitable sites which are then considered further for allocation in the Local Plan.