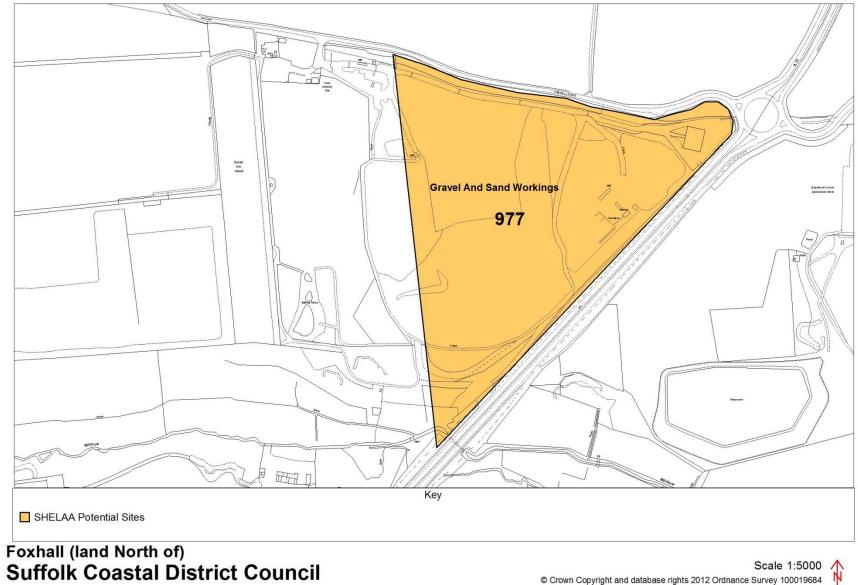

## Map schedule

| Settlement            | Map(s)                                  | Page  |
|-----------------------|-----------------------------------------|-------|
| Aldeburgh             | Aldeburgh (land north of)               | 1     |
| -                     | Aldeburgh (Town)                        | 2     |
| Alderton              | Alderton                                | 3     |
| Aldringham cum Thorpe | Aldringham cum Thorpe (inc. parts of    | 4     |
|                       | Knodishall and Leiston)                 |       |
| Badingham             | Badingham                               | 5     |
| Bawdsey               | Bawdsey                                 | 6     |
| Benhall               | Benhall                                 | 7     |
|                       | Farnham (with part of Benhall)          | 41    |
|                       | Saxmundham                              | 89    |
| Blaxhall              | Blaxhall                                | 8-9   |
| Blythburgh            | Blythburgh                              | 10    |
| Boyton                | Boyton                                  | 11    |
| Bramfield             | Bramfield (outskirts)                   | 12    |
|                       | Bramfield                               | 13    |
|                       | Wenhaston with Bramfield                | 107   |
| Brandeston            | Brandeston                              | 14    |
| Bredfield             | Bredfield                               | 15    |
| Brightwell            | Brightwell                              | 16    |
|                       | Bucklesham including part of Brightwell | 18    |
| Bromeswell            | Bromeswell                              | 17    |
| Bucklesham            | Bucklesham inc part of Brightwell       | 18    |
| Burgh                 | Grundisburgh and Burgh                  | 50-51 |
| Butley                | Butley and Wantisden                    | 19    |
| Campsea Ashe          | Campsea Ashe                            | 20    |
| Charsfield            | Charsfield (with part of Letheringham)  | 21    |
| Chediston             | Chediston                               | 22    |
| Chillesford           | Chillesford                             | 23    |
| Clopton               | Clopton and Debach                      | 24-25 |
| Cookley               | Cookley and Walpole                     | 26    |
| Cransford             | Cransford                               | 27    |
| Cratfield             | Cratfield                               | 28    |
| Cretingham            | Cretingham                              | 29    |
| Darsham               | Darsham                                 | 30-31 |
| Debach                | Clopton and Debach                      | 24-25 |
| Dennington            | Dennigton (outskirts)                   | 32    |
|                       | Dennington                              | 33    |
| Dunwich               | Dunwich                                 | 34    |
| Earl Soham            | Earl Soham                              | 35    |
| Eastbridge            | Eastbridge                              | 36    |
| Easton                | Easton and Letheringham                 | 37-38 |
| Eyke                  | Eyke                                    | 39    |
| Falkenham             | Falkenham                               | 40    |
|                       | Kirton and Falkenham                    | 61    |
| Farnham               | Farnham (with part of Benhall)          | 41    |
| Felixstowe            | Felixstowe (North)                      | 42    |