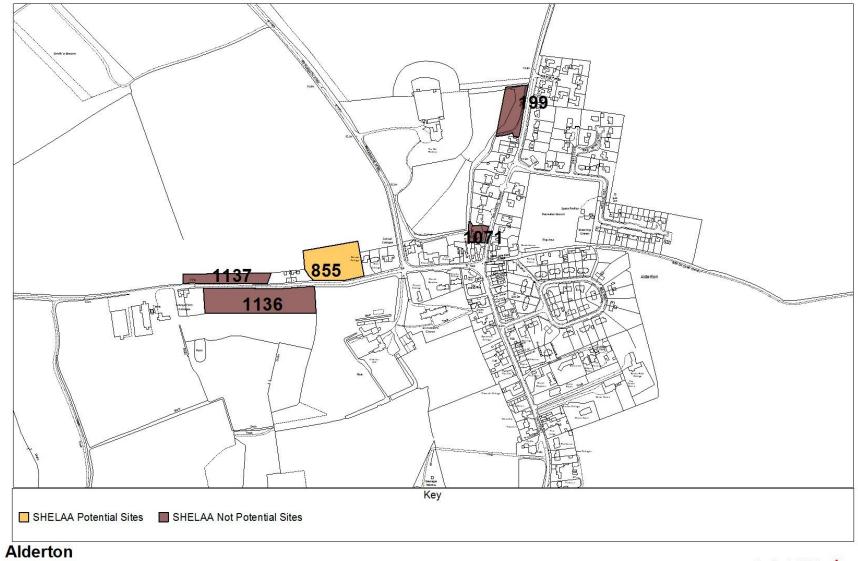

# Draft Strategic Housing and Economic Land Availability Assessment

Map Book

July 2018 www.eastsuffolk.gov.uk/suffolkcoastallocalplanreview This document accompanies the Draft Strategic Housing and Economic Land Availability Assessment (July 2018) (Draft SHELAA), which should be referred to alongside the maps contained in this document. The term 'potential site' relates to those identified as suitable, available and achievable in the Draft SHELAA.

Identification as a potential site through the SHELAA process does not afford a site any planning status. The SHELAA is a technical document used to identify potentially suitable sites which are then considered further for allocation in the Local Plan.