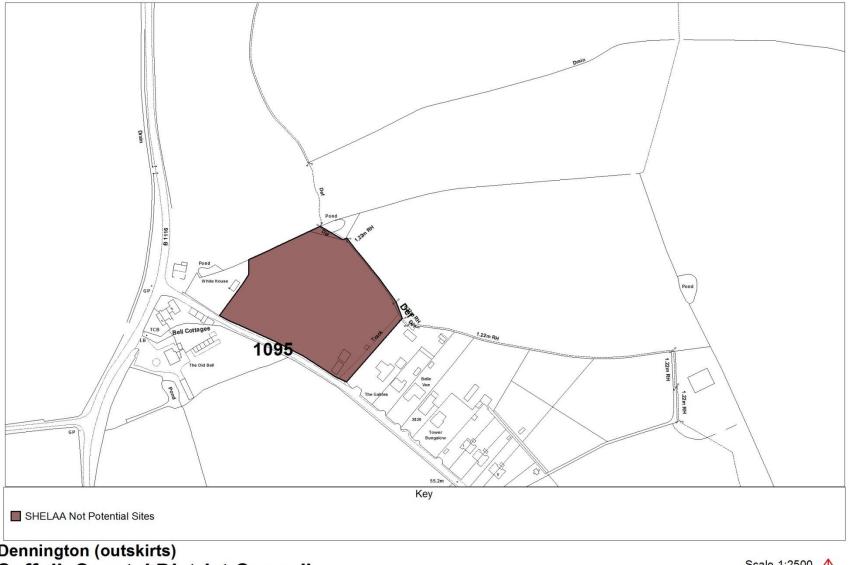

## Map schedule

| Settlement            | Map(s)                                  | Page  |
|-----------------------|-----------------------------------------|-------|
| Aldeburgh             | Aldeburgh (land north of)               | 1     |
| -                     | Aldeburgh (Town)                        | 2     |
| Alderton              | Alderton                                | 3     |
| Aldringham cum Thorpe | Aldringham cum Thorpe (inc. parts of    | 4     |
|                       | Knodishall and Leiston)                 |       |
| Badingham             | Badingham                               | 5     |
| Bawdsey               | Bawdsey                                 | 6     |
| Benhall               | Benhall                                 | 7     |
|                       | Farnham (with part of Benhall)          | 41    |
|                       | Saxmundham                              | 89    |
| Blaxhall              | Blaxhall                                | 8-9   |
| Blythburgh            | Blythburgh                              | 10    |
| Boyton                | Boyton                                  | 11    |
| Bramfield             | Bramfield (outskirts)                   | 12    |
|                       | Bramfield                               | 13    |
|                       | Wenhaston with Bramfield                | 107   |
| Brandeston            | Brandeston                              | 14    |
| Bredfield             | Bredfield                               | 15    |
| Brightwell            | Brightwell                              | 16    |
|                       | Bucklesham including part of Brightwell | 18    |
| Bromeswell            | Bromeswell                              | 17    |
| Bucklesham            | Bucklesham inc part of Brightwell       | 18    |
| Burgh                 | Grundisburgh and Burgh                  | 50-51 |
| Butley                | Butley and Wantisden                    | 19    |
| Campsea Ashe          | Campsea Ashe                            | 20    |
| Charsfield            | Charsfield (with part of Letheringham)  | 21    |
| Chediston             | Chediston                               | 22    |
| Chillesford           | Chillesford                             | 23    |
| Clopton               | Clopton and Debach                      | 24-25 |
| Cookley               | Cookley and Walpole                     | 26    |
| Cransford             | Cransford                               | 27    |
| Cratfield             | Cratfield                               | 28    |
| Cretingham            | Cretingham                              | 29    |
| Darsham               | Darsham                                 | 30-31 |
| Debach                | Clopton and Debach                      | 24-25 |
| Dennington            | Dennigton (outskirts)                   | 32    |
|                       | Dennington                              | 33    |
| Dunwich               | Dunwich                                 | 34    |
| Earl Soham            | Earl Soham                              | 35    |
| Eastbridge            | Eastbridge                              | 36    |
| Easton                | Easton and Letheringham                 | 37-38 |
| Eyke                  | Eyke                                    | 39    |
| Falkenham             | Falkenham                               | 40    |
|                       | Kirton and Falkenham                    | 61    |
| Farnham               | Farnham (with part of Benhall)          | 41    |
| Felixstowe            | Felixstowe (North)                      | 42    |