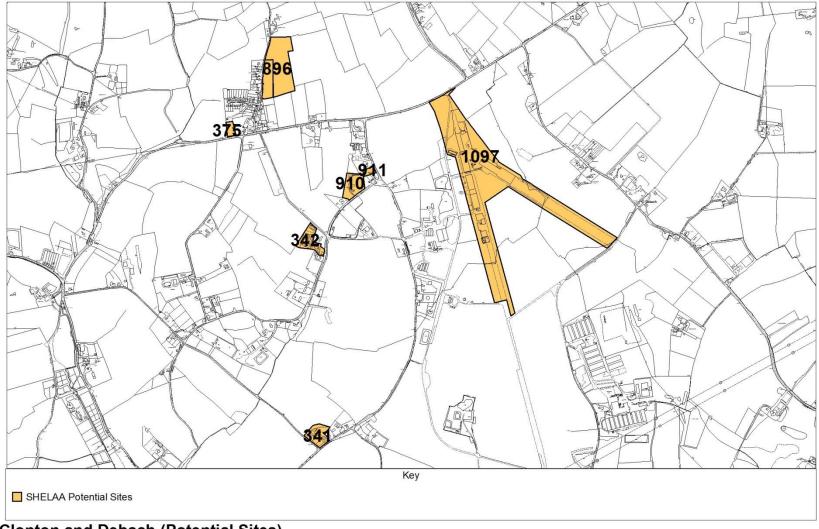

## Map schedule

| Settlement            | Map(s)                                  | Page  |
|-----------------------|-----------------------------------------|-------|
| Aldeburgh             | Aldeburgh (land north of)               | 1     |
| -                     | Aldeburgh (Town)                        | 2     |
| Alderton              | Alderton                                | 3     |
| Aldringham cum Thorpe | Aldringham cum Thorpe (inc. parts of    | 4     |
|                       | Knodishall and Leiston)                 |       |
| Badingham             | Badingham                               | 5     |
| Bawdsey               | Bawdsey                                 | 6     |
| Benhall               | Benhall                                 | 7     |
|                       | Farnham (with part of Benhall)          | 41    |
|                       | Saxmundham                              | 89    |
| Blaxhall              | Blaxhall                                | 8-9   |
| Blythburgh            | Blythburgh                              | 10    |
| Boyton                | Boyton                                  | 11    |
| Bramfield             | Bramfield (outskirts)                   | 12    |
|                       | Bramfield                               | 13    |
|                       | Wenhaston with Bramfield                | 107   |
| Brandeston            | Brandeston                              | 14    |
| Bredfield             | Bredfield                               | 15    |
| Brightwell            | Brightwell                              | 16    |
|                       | Bucklesham including part of Brightwell | 18    |
| Bromeswell            | Bromeswell                              | 17    |
| Bucklesham            | Bucklesham inc part of Brightwell       | 18    |
| Burgh                 | Grundisburgh and Burgh                  | 50-51 |
| Butley                | Butley and Wantisden                    | 19    |
| Campsea Ashe          | Campsea Ashe                            | 20    |
| Charsfield            | Charsfield (with part of Letheringham)  | 21    |
| Chediston             | Chediston                               | 22    |
| Chillesford           | Chillesford                             | 23    |
| Clopton               | Clopton and Debach                      | 24-25 |
| Cookley               | Cookley and Walpole                     | 26    |
| Cransford             | Cransford                               | 27    |
| Cratfield             | Cratfield                               | 28    |
| Cretingham            | Cretingham                              | 29    |
| Darsham               | Darsham                                 | 30-31 |
| Debach                | Clopton and Debach                      | 24-25 |
| Dennington            | Dennigton (outskirts)                   | 32    |
|                       | Dennington                              | 33    |
| Dunwich               | Dunwich                                 | 34    |
| Earl Soham            | Earl Soham                              | 35    |
| Eastbridge            | Eastbridge                              | 36    |
| Easton                | Easton and Letheringham                 | 37-38 |
| Eyke                  | Eyke                                    | 39    |
| Falkenham             | Falkenham                               | 40    |
|                       | Kirton and Falkenham                    | 61    |
| Farnham               | Farnham (with part of Benhall)          | 41    |
| Felixstowe            | Felixstowe (North)                      | 42    |