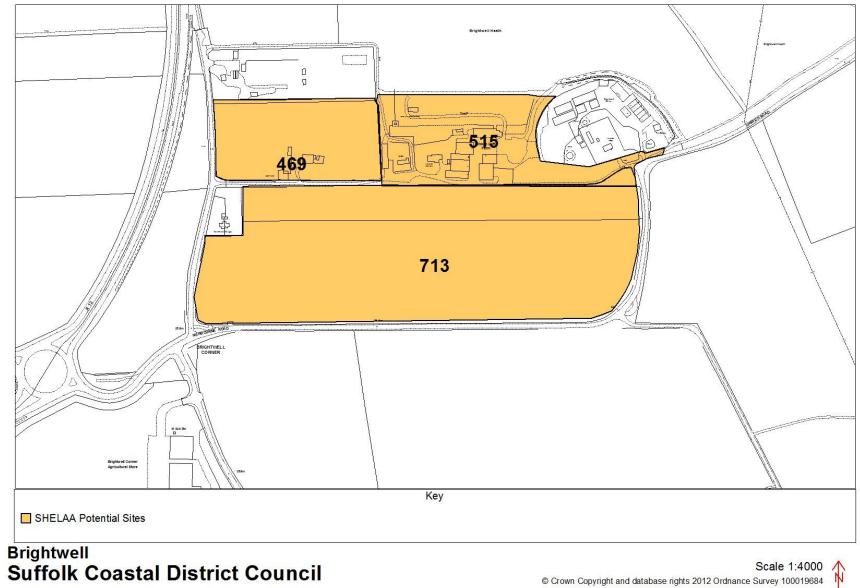

## Map schedule

| Settlement            | Map(s)                                  | Page  |
|-----------------------|-----------------------------------------|-------|
| Aldeburgh             | Aldeburgh (land north of)               | 1     |
| -                     | Aldeburgh (Town)                        | 2     |
| Alderton              | Alderton                                | 3     |
| Aldringham cum Thorpe | Aldringham cum Thorpe (inc. parts of    | 4     |
|                       | Knodishall and Leiston)                 |       |
| Badingham             | Badingham                               | 5     |
| Bawdsey               | Bawdsey                                 | 6     |
| Benhall               | Benhall                                 | 7     |
|                       | Farnham (with part of Benhall)          | 41    |
|                       | Saxmundham                              | 89    |
| Blaxhall              | Blaxhall                                | 8-9   |
| Blythburgh            | Blythburgh                              | 10    |
| Boyton                | Boyton                                  | 11    |
| Bramfield             | Bramfield (outskirts)                   | 12    |
|                       | Bramfield                               | 13    |
|                       | Wenhaston with Bramfield                | 107   |
| Brandeston            | Brandeston                              | 14    |
| Bredfield             | Bredfield                               | 15    |
| Brightwell            | Brightwell                              | 16    |
|                       | Bucklesham including part of Brightwell | 18    |
| Bromeswell            | Bromeswell                              | 17    |
| Bucklesham            | Bucklesham inc part of Brightwell       | 18    |
| Burgh                 | Grundisburgh and Burgh                  | 50-51 |
| Butley                | Butley and Wantisden                    | 19    |
| Campsea Ashe          | Campsea Ashe                            | 20    |
| Charsfield            | Charsfield (with part of Letheringham)  | 21    |
| Chediston             | Chediston                               | 22    |
| Chillesford           | Chillesford                             | 23    |
| Clopton               | Clopton and Debach                      | 24-25 |
| Cookley               | Cookley and Walpole                     | 26    |
| Cransford             | Cransford                               | 27    |
| Cratfield             | Cratfield                               | 28    |
| Cretingham            | Cretingham                              | 29    |
| Darsham               | Darsham                                 | 30-31 |
| Debach                | Clopton and Debach                      | 24-25 |
| Dennington            | Dennigton (outskirts)                   | 32    |
|                       | Dennington                              | 33    |
| Dunwich               | Dunwich                                 | 34    |
| Earl Soham            | Earl Soham                              | 35    |
| Eastbridge            | Eastbridge                              | 36    |
| Easton                | Easton and Letheringham                 | 37-38 |
| Eyke                  | Eyke                                    | 39    |
| Falkenham             | Falkenham                               | 40    |
|                       | Kirton and Falkenham                    | 61    |
| Farnham               | Farnham (with part of Benhall)          | 41    |
| Felixstowe            | Felixstowe (North)                      | 42    |