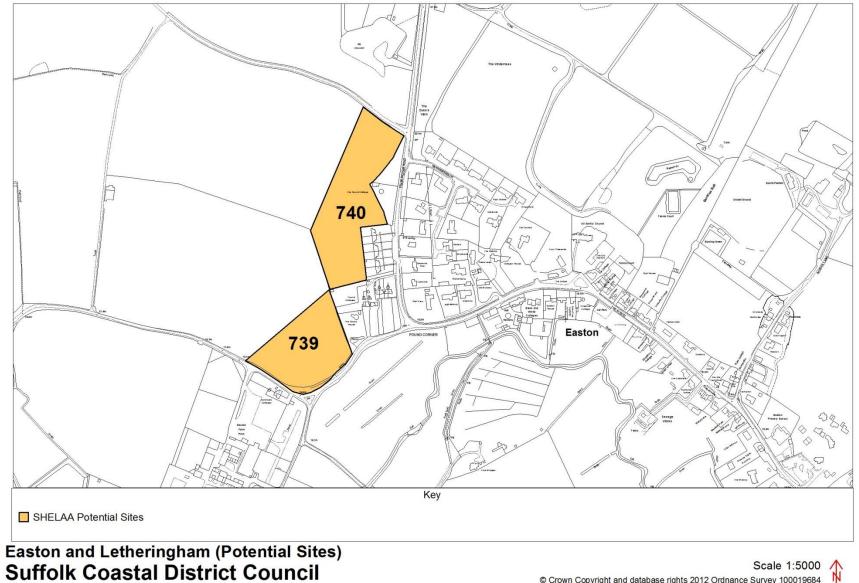

## Map schedule

| Settlement            | Map(s)                                  | Page  |
|-----------------------|-----------------------------------------|-------|
| Aldeburgh             | Aldeburgh (land north of)               | 1     |
| -                     | Aldeburgh (Town)                        | 2     |
| Alderton              | Alderton                                | 3     |
| Aldringham cum Thorpe | Aldringham cum Thorpe (inc. parts of    | 4     |
|                       | Knodishall and Leiston)                 |       |
| Badingham             | Badingham                               | 5     |
| Bawdsey               | Bawdsey                                 | 6     |
| Benhall               | Benhall                                 | 7     |
|                       | Farnham (with part of Benhall)          | 41    |
|                       | Saxmundham                              | 89    |
| Blaxhall              | Blaxhall                                | 8-9   |
| Blythburgh            | Blythburgh                              | 10    |
| Boyton                | Boyton                                  | 11    |
| Bramfield             | Bramfield (outskirts)                   | 12    |
|                       | Bramfield                               | 13    |
|                       | Wenhaston with Bramfield                | 107   |
| Brandeston            | Brandeston                              | 14    |
| Bredfield             | Bredfield                               | 15    |
| Brightwell            | Brightwell                              | 16    |
|                       | Bucklesham including part of Brightwell | 18    |
| Bromeswell            | Bromeswell                              | 17    |
| Bucklesham            | Bucklesham inc part of Brightwell       | 18    |
| Burgh                 | Grundisburgh and Burgh                  | 50-51 |
| Butley                | Butley and Wantisden                    | 19    |
| Campsea Ashe          | Campsea Ashe                            | 20    |
| Charsfield            | Charsfield (with part of Letheringham)  | 21    |
| Chediston             | Chediston                               | 22    |
| Chillesford           | Chillesford                             | 23    |
| Clopton               | Clopton and Debach                      | 24-25 |
| Cookley               | Cookley and Walpole                     | 26    |
| Cransford             | Cransford                               | 27    |
| Cratfield             | Cratfield                               | 28    |
| Cretingham            | Cretingham                              | 29    |
| Darsham               | Darsham                                 | 30-31 |
| Debach                | Clopton and Debach                      | 24-25 |
| Dennington            | Dennigton (outskirts)                   | 32    |
|                       | Dennington                              | 33    |
| Dunwich               | Dunwich                                 | 34    |
| Earl Soham            | Earl Soham                              | 35    |
| Eastbridge            | Eastbridge                              | 36    |
| Easton                | Easton and Letheringham                 | 37-38 |
| Eyke                  | Eyke                                    | 39    |
| Falkenham             | Falkenham                               | 40    |
|                       | Kirton and Falkenham                    | 61    |
| Farnham               | Farnham (with part of Benhall)          | 41    |
| Felixstowe            | Felixstowe (North)                      | 42    |