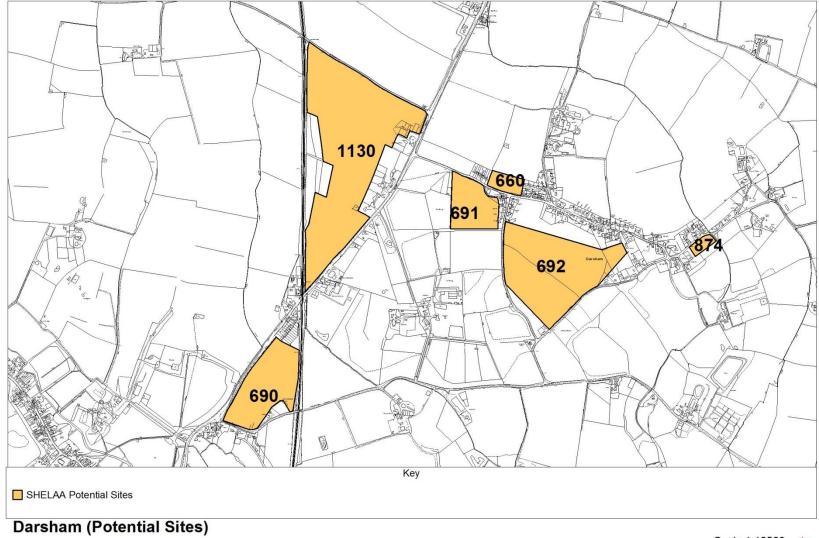

## Map schedule

| Settlement            | Map(s)                                  | Page  |
|-----------------------|-----------------------------------------|-------|
| Aldeburgh             | Aldeburgh (land north of)               | 1     |
| -                     | Aldeburgh (Town)                        | 2     |
| Alderton              | Alderton                                | 3     |
| Aldringham cum Thorpe | Aldringham cum Thorpe (inc. parts of    | 4     |
|                       | Knodishall and Leiston)                 |       |
| Badingham             | Badingham                               | 5     |
| Bawdsey               | Bawdsey                                 | 6     |
| Benhall               | Benhall                                 | 7     |
|                       | Farnham (with part of Benhall)          | 41    |
|                       | Saxmundham                              | 89    |
| Blaxhall              | Blaxhall                                | 8-9   |
| Blythburgh            | Blythburgh                              | 10    |
| Boyton                | Boyton                                  | 11    |
| Bramfield             | Bramfield (outskirts)                   | 12    |
|                       | Bramfield                               | 13    |
|                       | Wenhaston with Bramfield                | 107   |
| Brandeston            | Brandeston                              | 14    |
| Bredfield             | Bredfield                               | 15    |
| Brightwell            | Brightwell                              | 16    |
|                       | Bucklesham including part of Brightwell | 18    |
| Bromeswell            | Bromeswell                              | 17    |
| Bucklesham            | Bucklesham inc part of Brightwell       | 18    |
| Burgh                 | Grundisburgh and Burgh                  | 50-51 |
| Butley                | Butley and Wantisden                    | 19    |
| Campsea Ashe          | Campsea Ashe                            | 20    |
| Charsfield            | Charsfield (with part of Letheringham)  | 21    |
| Chediston             | Chediston                               | 22    |
| Chillesford           | Chillesford                             | 23    |
| Clopton               | Clopton and Debach                      | 24-25 |
| Cookley               | Cookley and Walpole                     | 26    |
| Cransford             | Cransford                               | 27    |
| Cratfield             | Cratfield                               | 28    |
| Cretingham            | Cretingham                              | 29    |
| Darsham               | Darsham                                 | 30-31 |
| Debach                | Clopton and Debach                      | 24-25 |
| Dennington            | Dennigton (outskirts)                   | 32    |
|                       | Dennington                              | 33    |
| Dunwich               | Dunwich                                 | 34    |
| Earl Soham            | Earl Soham                              | 35    |
| Eastbridge            | Eastbridge                              | 36    |
| Easton                | Easton and Letheringham                 | 37-38 |
| Eyke                  | Eyke                                    | 39    |
| Falkenham             | Falkenham                               | 40    |
|                       | Kirton and Falkenham                    | 61    |
| Farnham               | Farnham (with part of Benhall)          | 41    |
| Felixstowe            | Felixstowe (North)                      | 42    |