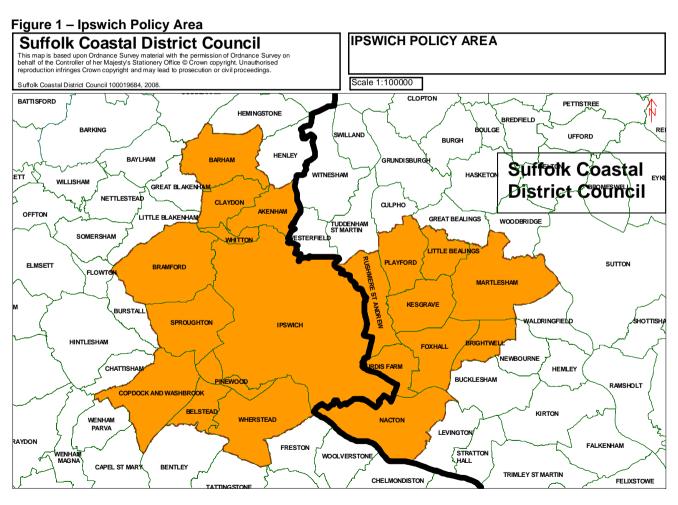

#### 3 Regional Planning Guidance

3.01 The RSS was adopted in May 2008 and provides the regional planning guidance for the East of England including Suffolk Coastal District Council. Policy H1 of the RSS identifies a requirement of 10,200 dwellings to be provided in Suffolk Coastal District Council in the period from 2001 – 2021. Policy HG1 of the RSS identifies Ipswich as a major housing growth area and subsequently, Policy H1 also requires that 20,000 dwellings, in the same timescale should be built across the Ipswich Policy Area (IPA) – 3,200 dwellings should be provided in the Suffolk Coastal part of the IPA. The Suffolk Coastal part of the IPA is as defined in Figure 1 below.