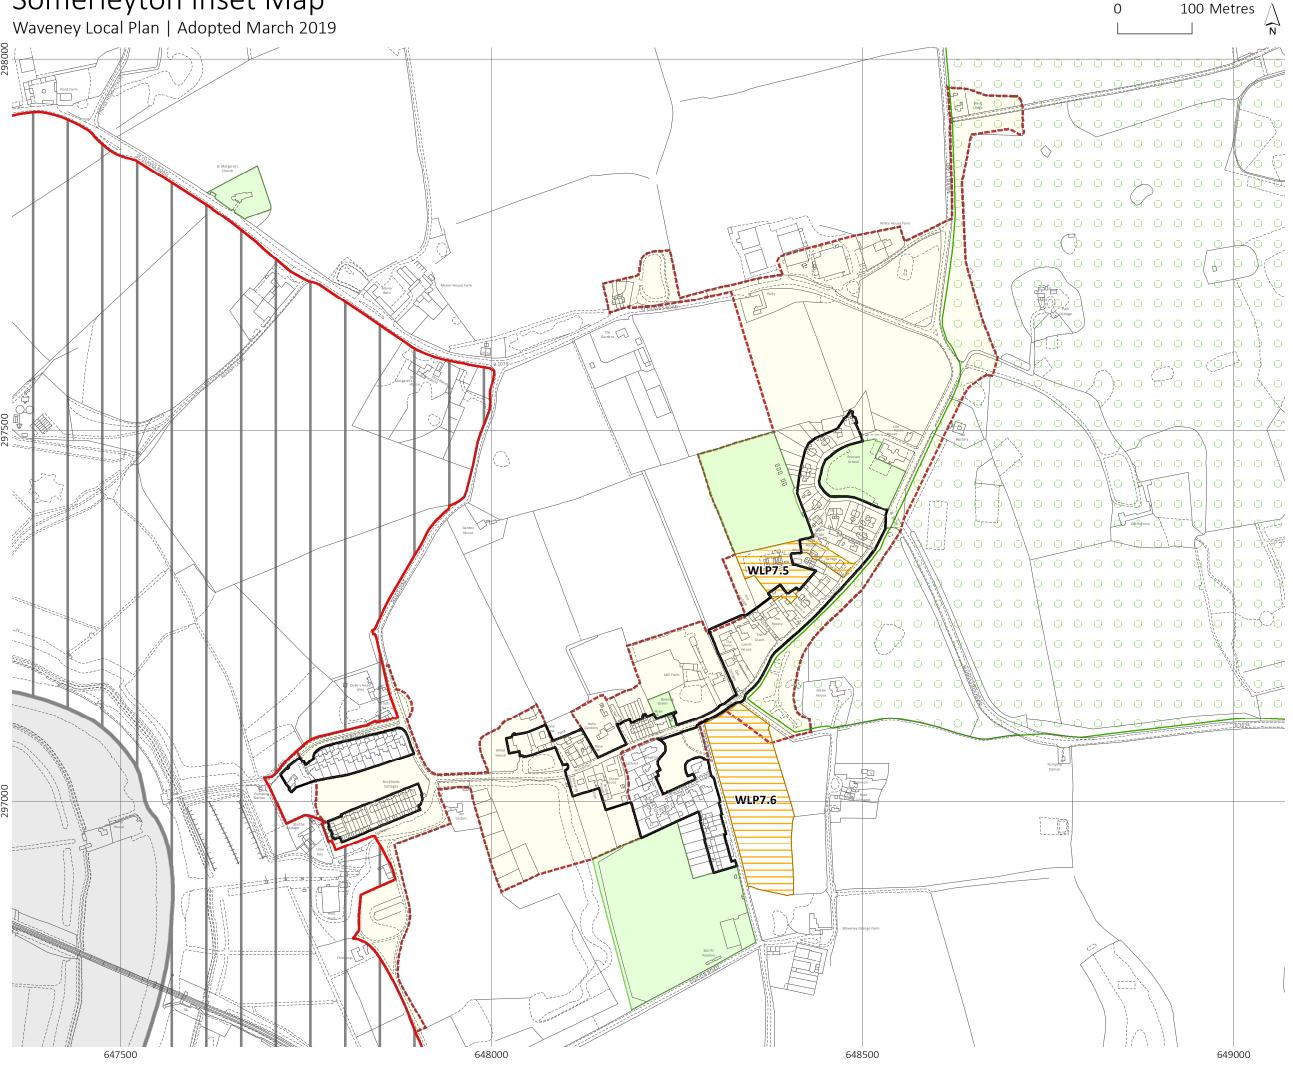

## Somerleyton Inset Map Waveney Local Plan | Adopted March 2019

|            | Broads Authority area within Waveney<br>District |
|------------|--------------------------------------------------|
| $\bigcirc$ | Conservation Area (WLP8.39)                      |
|            | Housing Allocation                               |
|            | Local Plan Boundary                              |
|            | Open Space (WLP8.23)                             |
|            | Outside Waveney District                         |
| $\bigcirc$ | Registered Parks and Gardens                     |
| $\Box$     | Settlement Boundary                              |