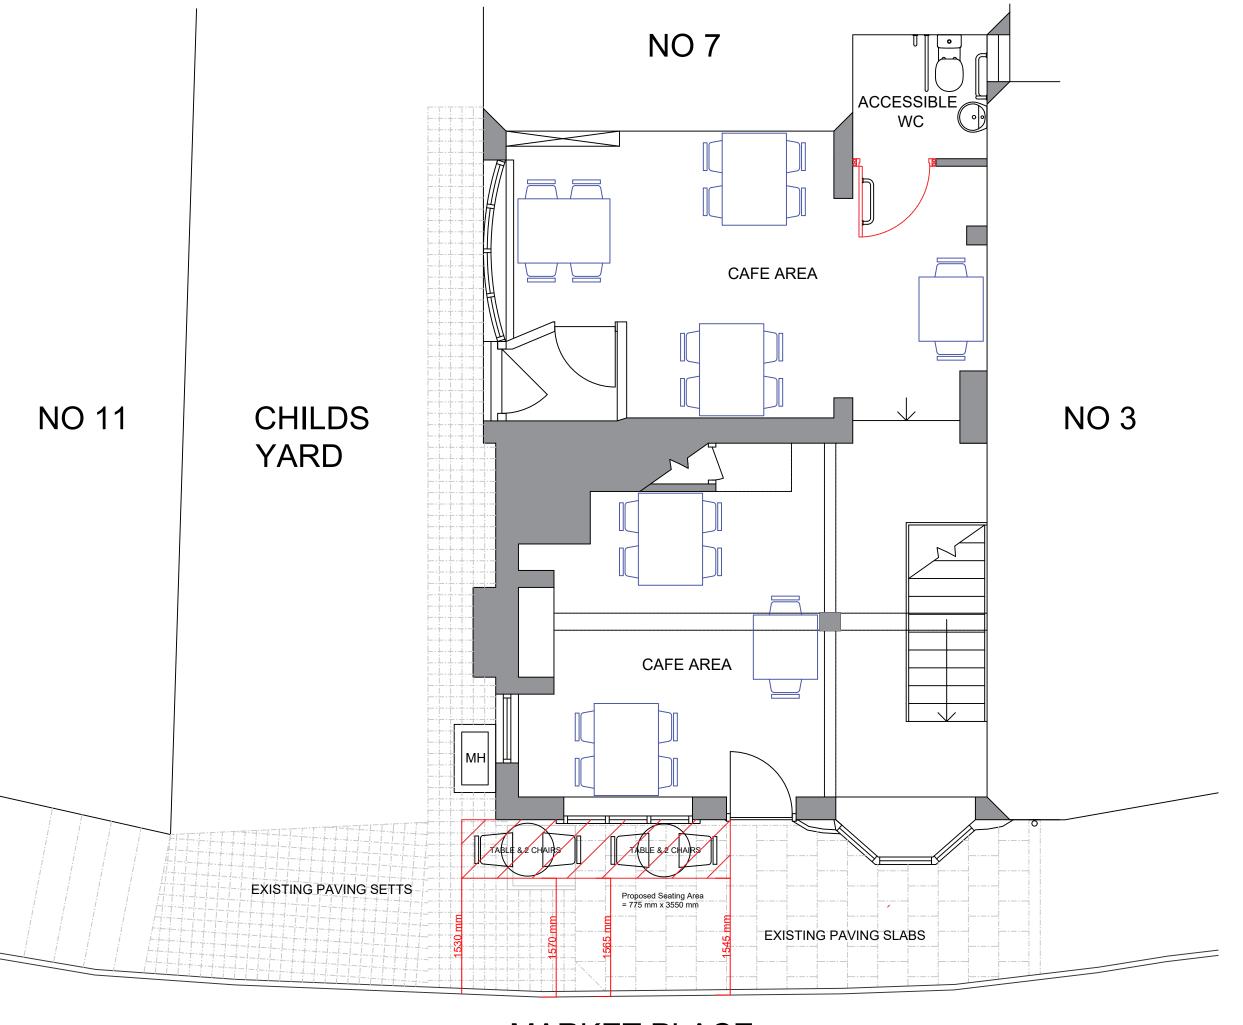

B 08-04-2024 Seating Area dimensions revised JR and number of chairs and tables reduced

A 22-03-2024 Seating Area dimensions added

# PAVEMENT LICENCE

MR PAOLO ALIATIS

5. MARKET PLACE, SOUTHWOLD,

SUFFOLK. IP18 9RP

SITE PLAN INDICATING PROPOSED EXTERNAL CHAIRS AND TABLES

| Drawn.      | Checked. | Size. | Scale.      | Date.  |           |
|-------------|----------|-------|-------------|--------|-----------|
| JR          | DM       | A3    | 1:50        | FEBRUA | RY 202    |
| Project No. |          |       | Drawing No. |        | Revision. |
| 304854      |          |       | 20-04       |        | В         |