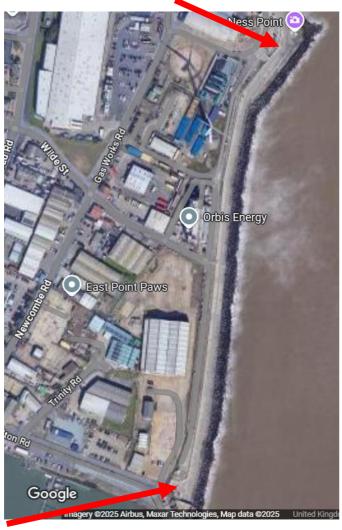

#### Where is this work happening?

A map of where the work is taking place is on page 2 of this factsheet. The work is spread across the defences between Ness Point and Hamilton Road, Lowestoft. There will be equipment and vehicles operating on the promenade.

### **Location Map**

Northern extent of works

Southern extent of works