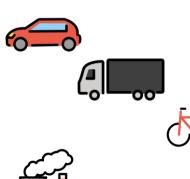

## **Air Pollution Quiz**

- 1. Air is important for us to live and air pollution is bad for our health. True or false?
  - a. True
  - b. False
- 2. We can see air pollution in the air. True or false?
  - a. True
  - b. False
- 3. What are two types of air pollution? Choose two:
  - a. Nitrogen Dioxide  $(NO_2)$
  - b. Oxygen
  - c. Hydrogen
  - d. Particles (PM)
- 4. Are particles smaller or bigger than a human hair?
  - a. Smaller
  - b. Bigger
- 5. What can we use to measure  $NO_2$ ?
  - a. A ruler
  - b. Diffusion tube
  - c. Petri dish
- 6. Which of these vehicles does **not** cause air pollution:
  - a. Car
  - b. Lorry
  - c. Bicycle
- 7. Which of these is a **natural** source of air pollution?
  - a. Power stations
  - b. Volcanoes
  - c. Industry

## **Answers**

- I. A
- 2. B
- 3. A+D
- 4. A
- 5. B
- 6. C
- 7. B