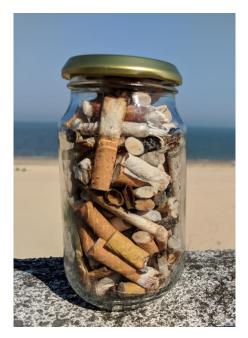

## Plastics - know your place in the community

"176 cigarettes in 50m—these contain plastics and chemicals and are getting washed down drains, some of which may release directly into rivers"

Wednesday, 26th September