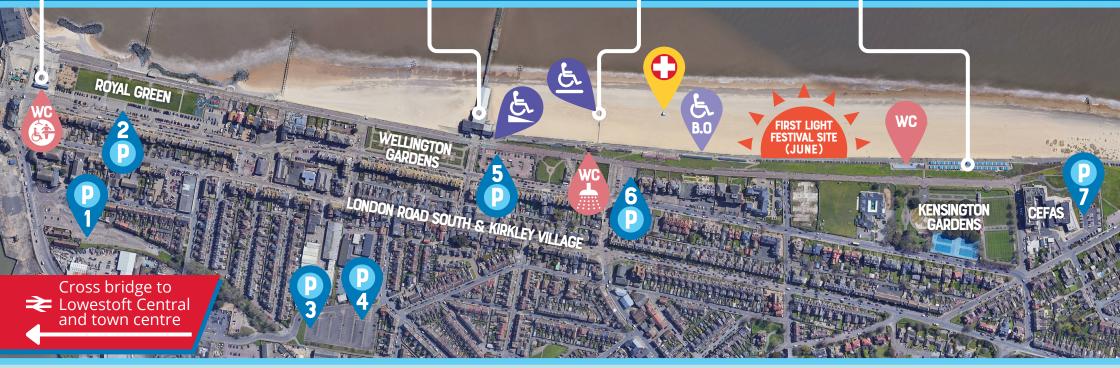

# LOWESTOFT

#### EAST POINT PAVILION

Changing places facility available.

### ICLAREMONT PIER

Wheelchair accessible ramp to lower promenade to right of pier.

### **BEACH BOARDWALK** & PAGODA

Wheelchair and buggy accessible beach boardwalk.

## **LEASTERN EDGE BEACH HUTS & JUBILEE PARADE**

Wheelchair access to Jubilee Parade right of Claremont Pier.

Belvedere Road 39 St John's Road **NR33 0PH** 

Clifton Road NR33 0HF

Next to Cefas Pakefield Road NR33 0HX

Pagoda toilets Toilet and shower facilities, including disabled toilet

**Beach Office** & Beach Wheelchair hire

Royal Green Marine Parade **NR33 0QL** 

Claremont Pier 24 Claremont Road NR33 OBS

**East Point Pavilion toilets & Changing Places** 

**RNLI** Lifeguards

boardwalk

Beach

Kirkley Cliff Road NR33 ODB

Wheelchair access to lower promenade

**Iubilee Parade** toilets