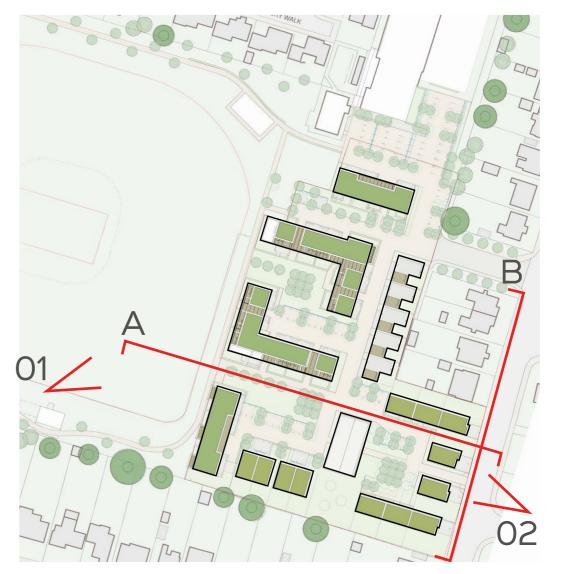

# Key Plan

View 01: 3 storey blocks of houses and maisonettes face the recreation space to the west. Massing of the top floors of the blocks varies to add visual interest and accommodate private amenity spaces.