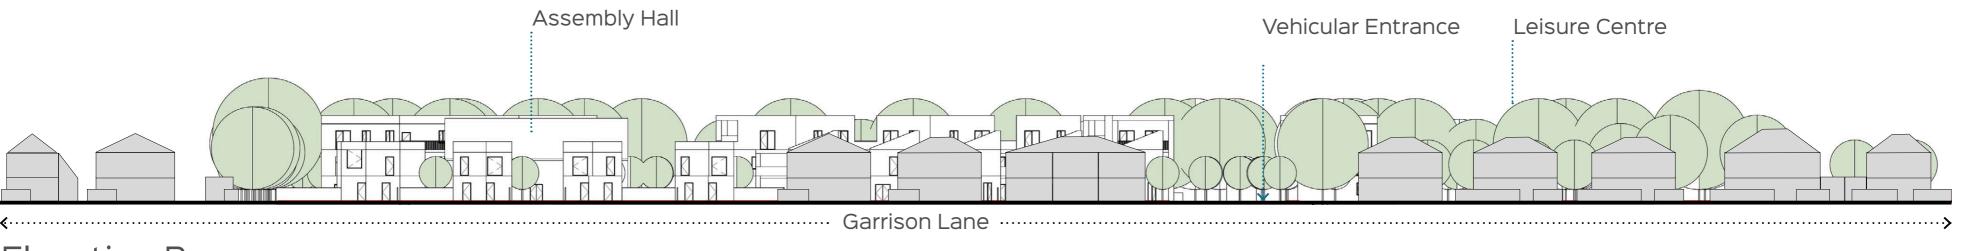

# **Garrison Lane elevation**

View 02: 2 storey homes with flat green roof's face onto Garrison Lane. Houses are arranged to allow for a visual and pedestrian link from Garrison Lane to the assembly hall.

Elevation B