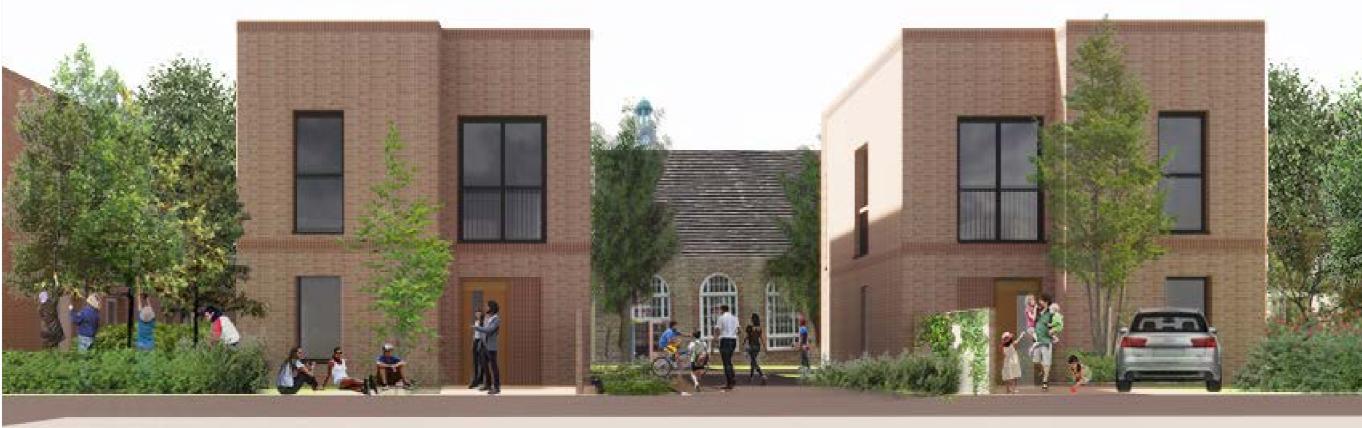

## New pedestrian route from Garrison Lane

View 02, Garrison Lane

# **Garrison Lane elevation**

View 02: 2 storey homes with flat green roof's face onto Garrison Lane. Houses are arranged to allow for a visual and pedestrian link from Garrison Lane to the assembly hall.