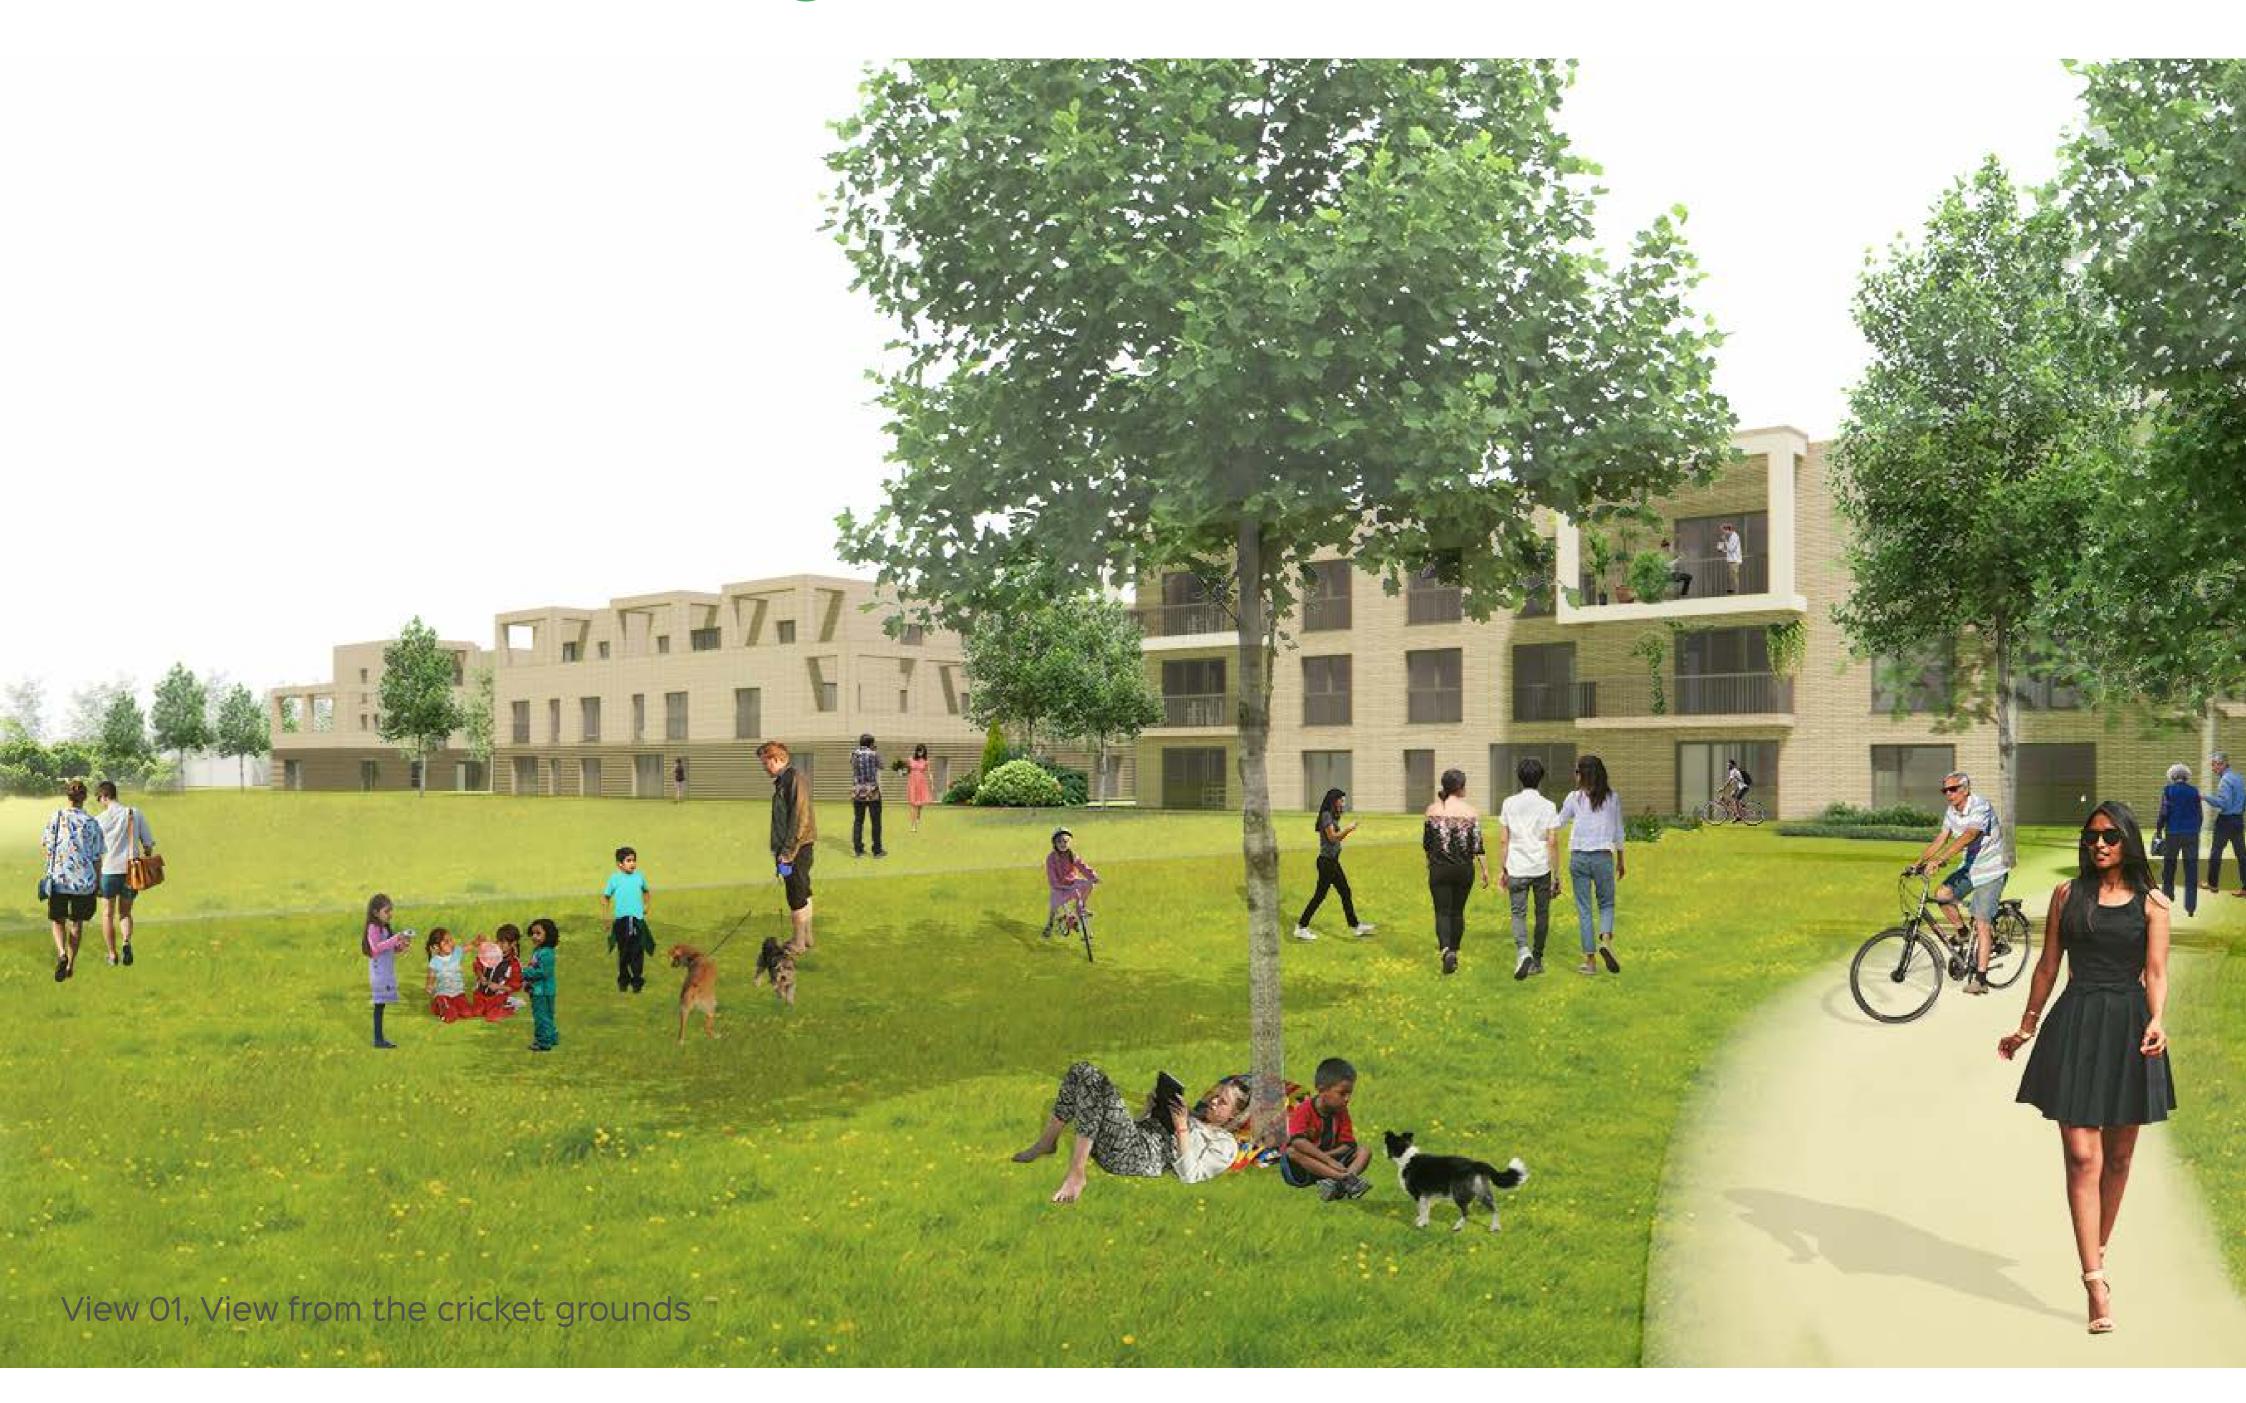

# Key Plan

View 01: 3 storey blocks of houses and maisonettes face the recreation space to the west. Massing of the top floors of the blocks varies to add visual interest and accommodate private amenity spaces.