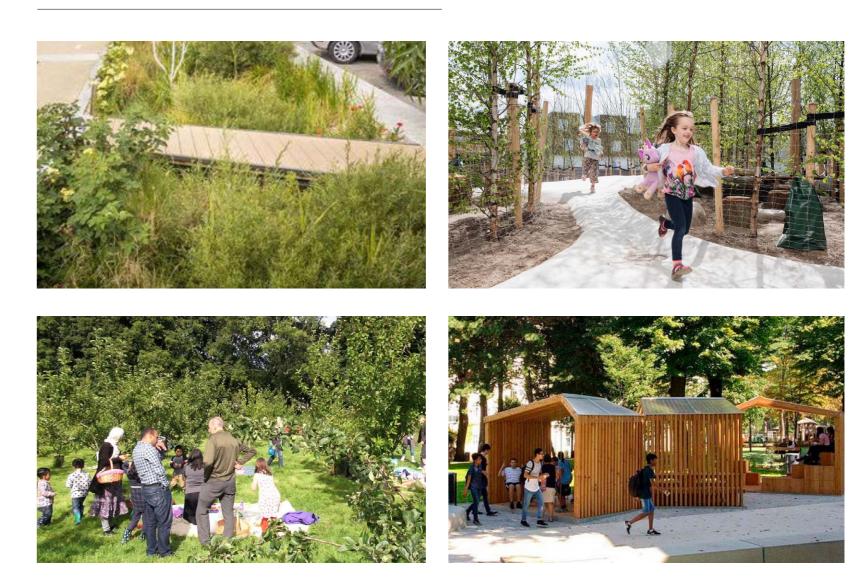

Concept diagram

Look 'n Feel

- 1. Raingardens for play, education and water
- management
- 2. Shapes for play, rest and planting3. A community garden for all
- 4. Shelters for bin and for people to meet, play and
- enjoy the garden