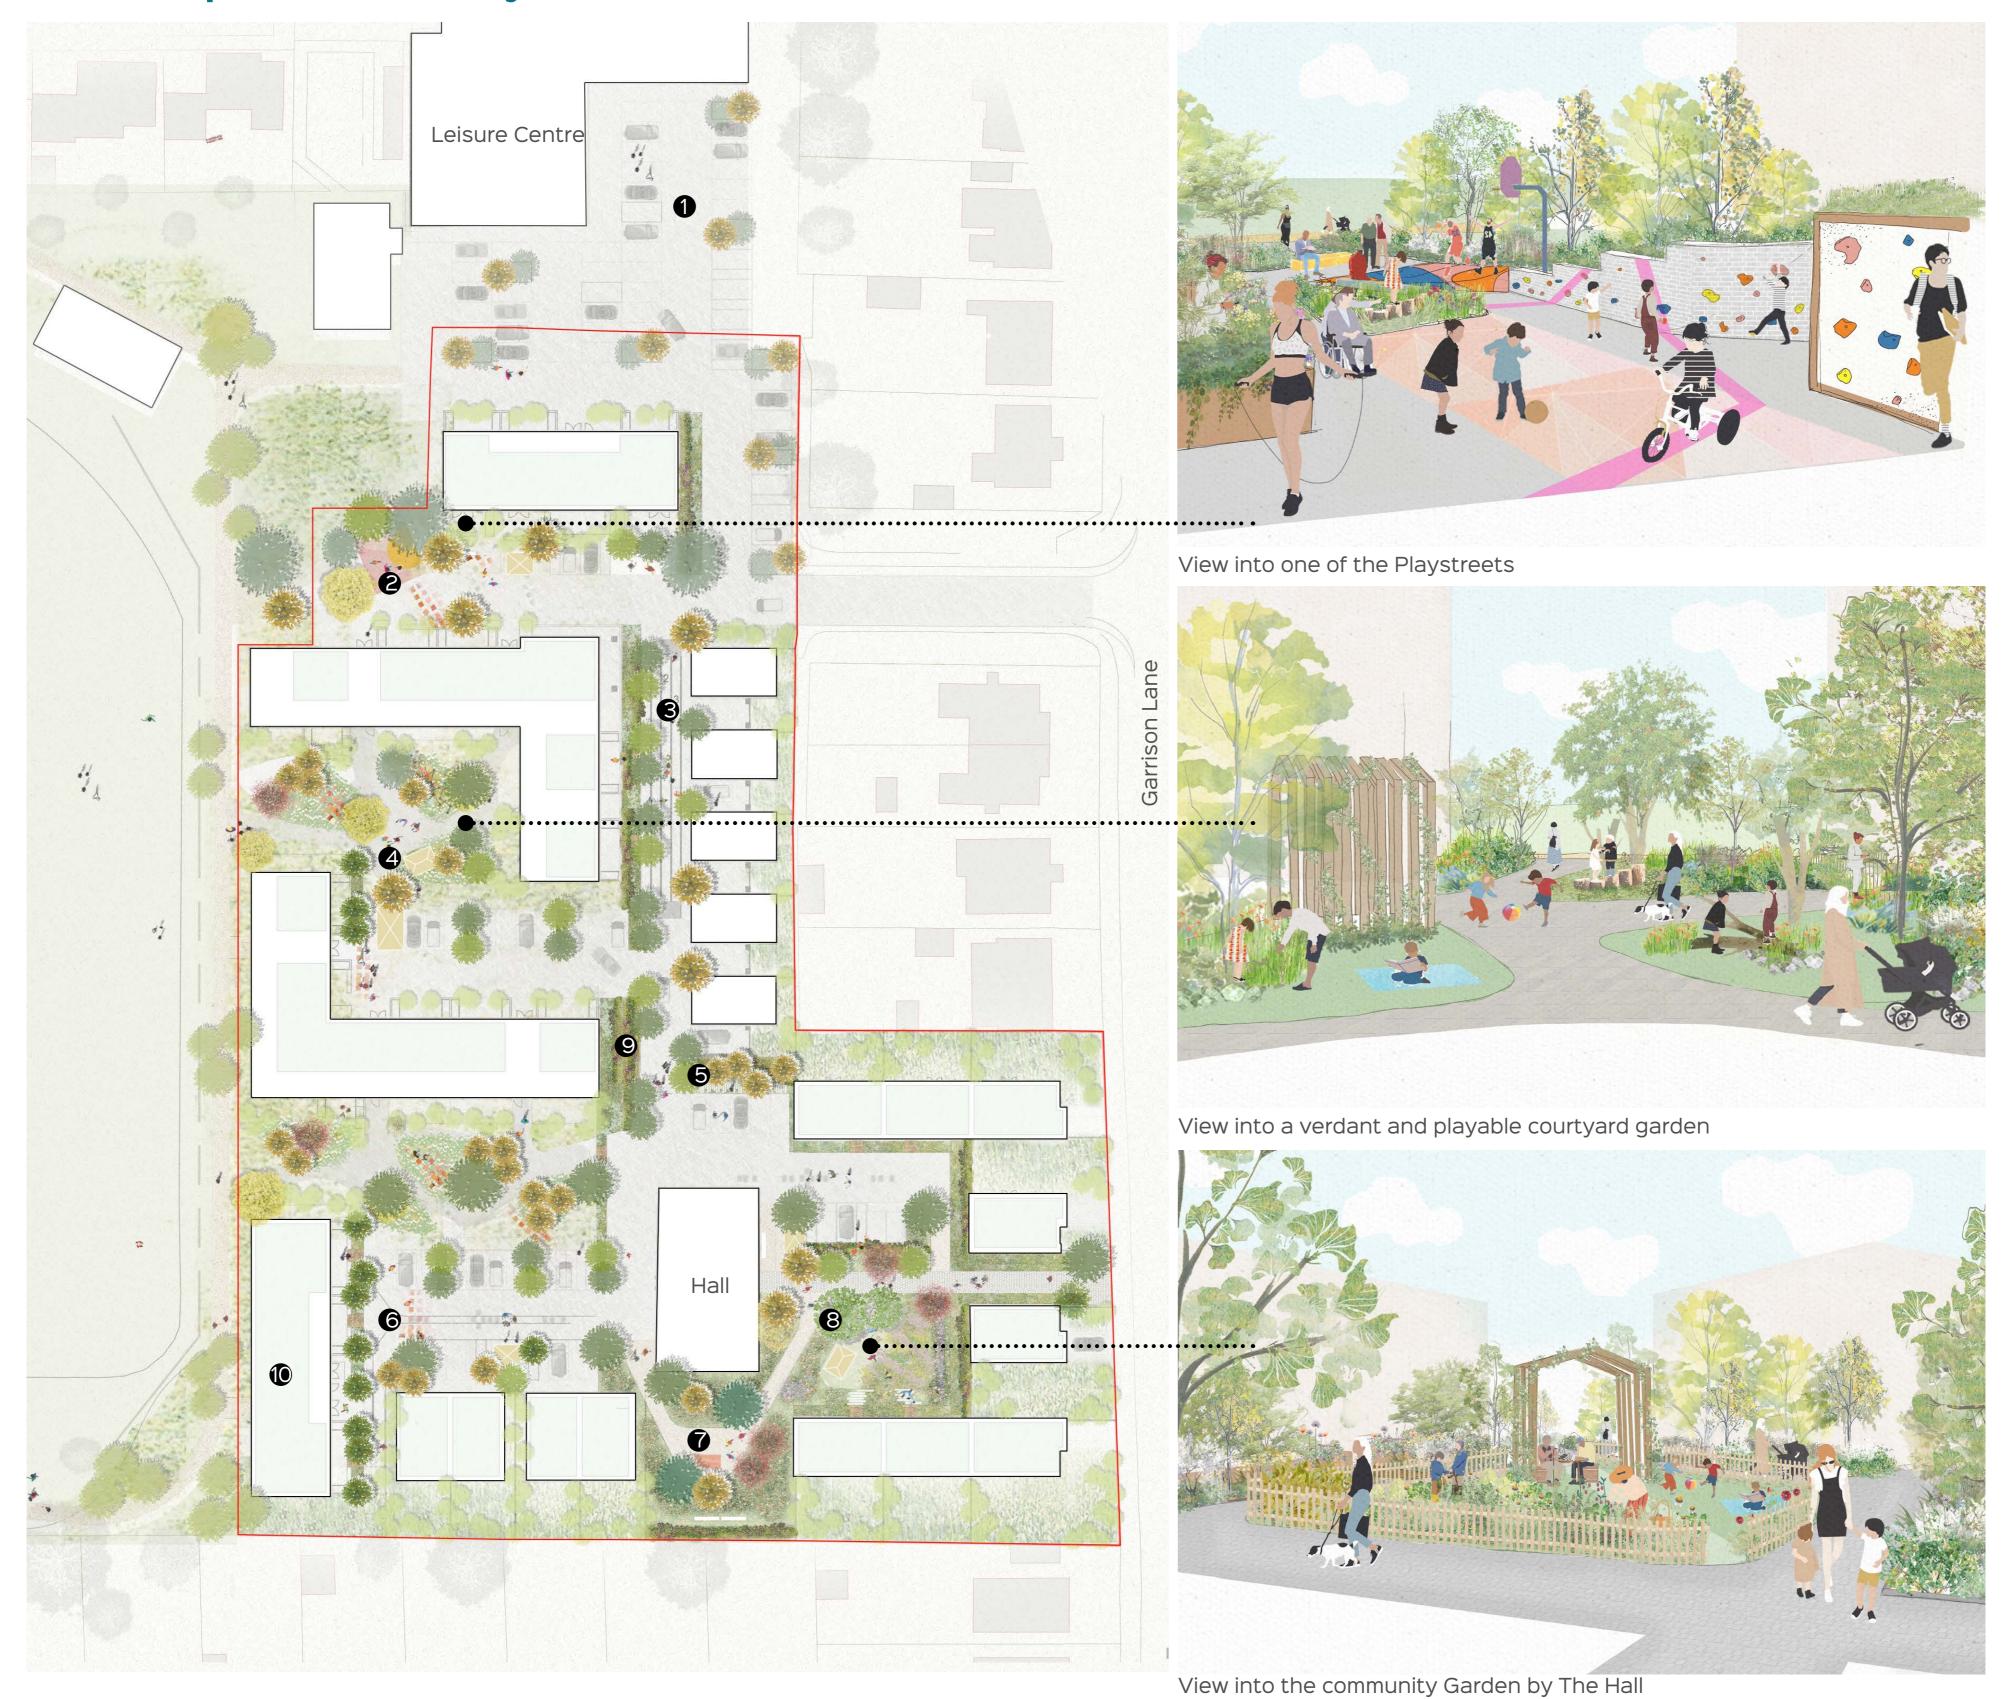

## Landscape Plan schoolyard

## **Illustrative views**

## Character areas

- 1 Carpark to Leisure Centre
- Playable street with mini ball court
- 3 Paving lines for informal/imaginative play
- 4 Communal Garden rich in planting
- **5** Ecological garden with beetle and bug hotel
- 6 Playable paving patterns, part of the playable streets
- Community orchard with table to come together
- 8 Community growing area
- Bands of raingarden running through the 'Yard' and as informal boundaries to front doors
- Green roofs with planting that increases local biodiversity