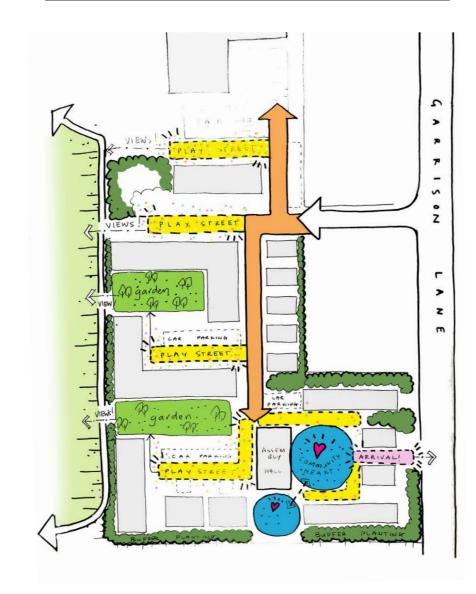

## Character areas

- 1 Carpark to Leisure Centre
- Playable street with mini ball court
- 3 Paving lines for informal/imaginative play
- 4 Communal Garden rich in planting
- **5** Ecological garden with beetle and bug hotel
- 6 Playable paving patterns, part of the playable streets
- Community orchard with table to come together
- 8 Community growing area
- Bands of raingarden running through the 'Yard' and as informal boundaries to front doors
- Green roofs with planting that increases local biodiversity

Concept diagram

Look 'n Feel

- 1. Raingardens for play, education and water
- management
- 2. Shapes for play, rest and planting3. A community garden for all
- 4. Shelters for bin and for people to meet, play and
- enjoy the garden