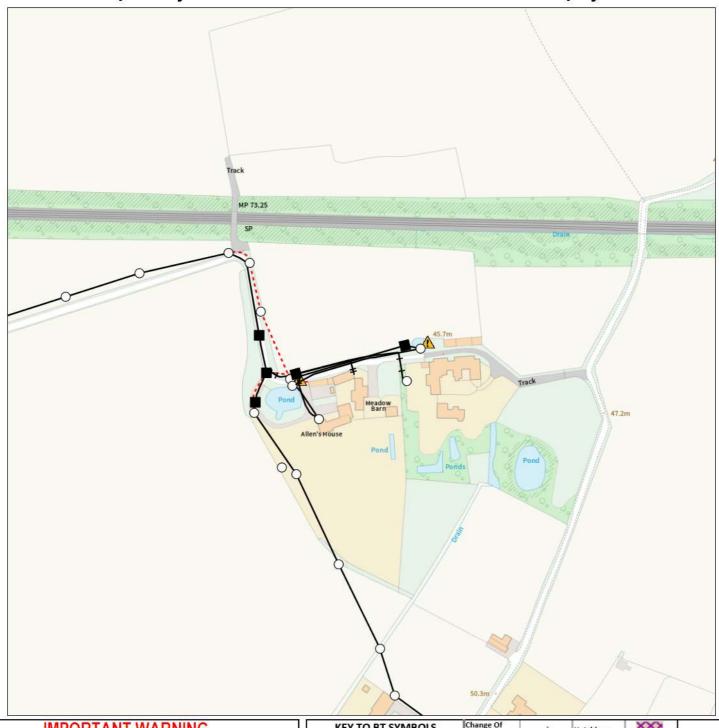

BT Ref: MSO01145Z

Map Reference: (centre) TM1876447169 Easting/Northing: (centre) 618764,247169

Issued: 23/12/2021 01:14:45

Power Duct / / /

IMPORTANT WARNING
Information regarding the location of BT apparatus is given for your assistance and is intended for general guidance only. No guarantee is given of its accuracy. It should not be relied upon in the event of excavations or other works being made near to BT apparatus which may exist at various depths and may deviate from the marked route