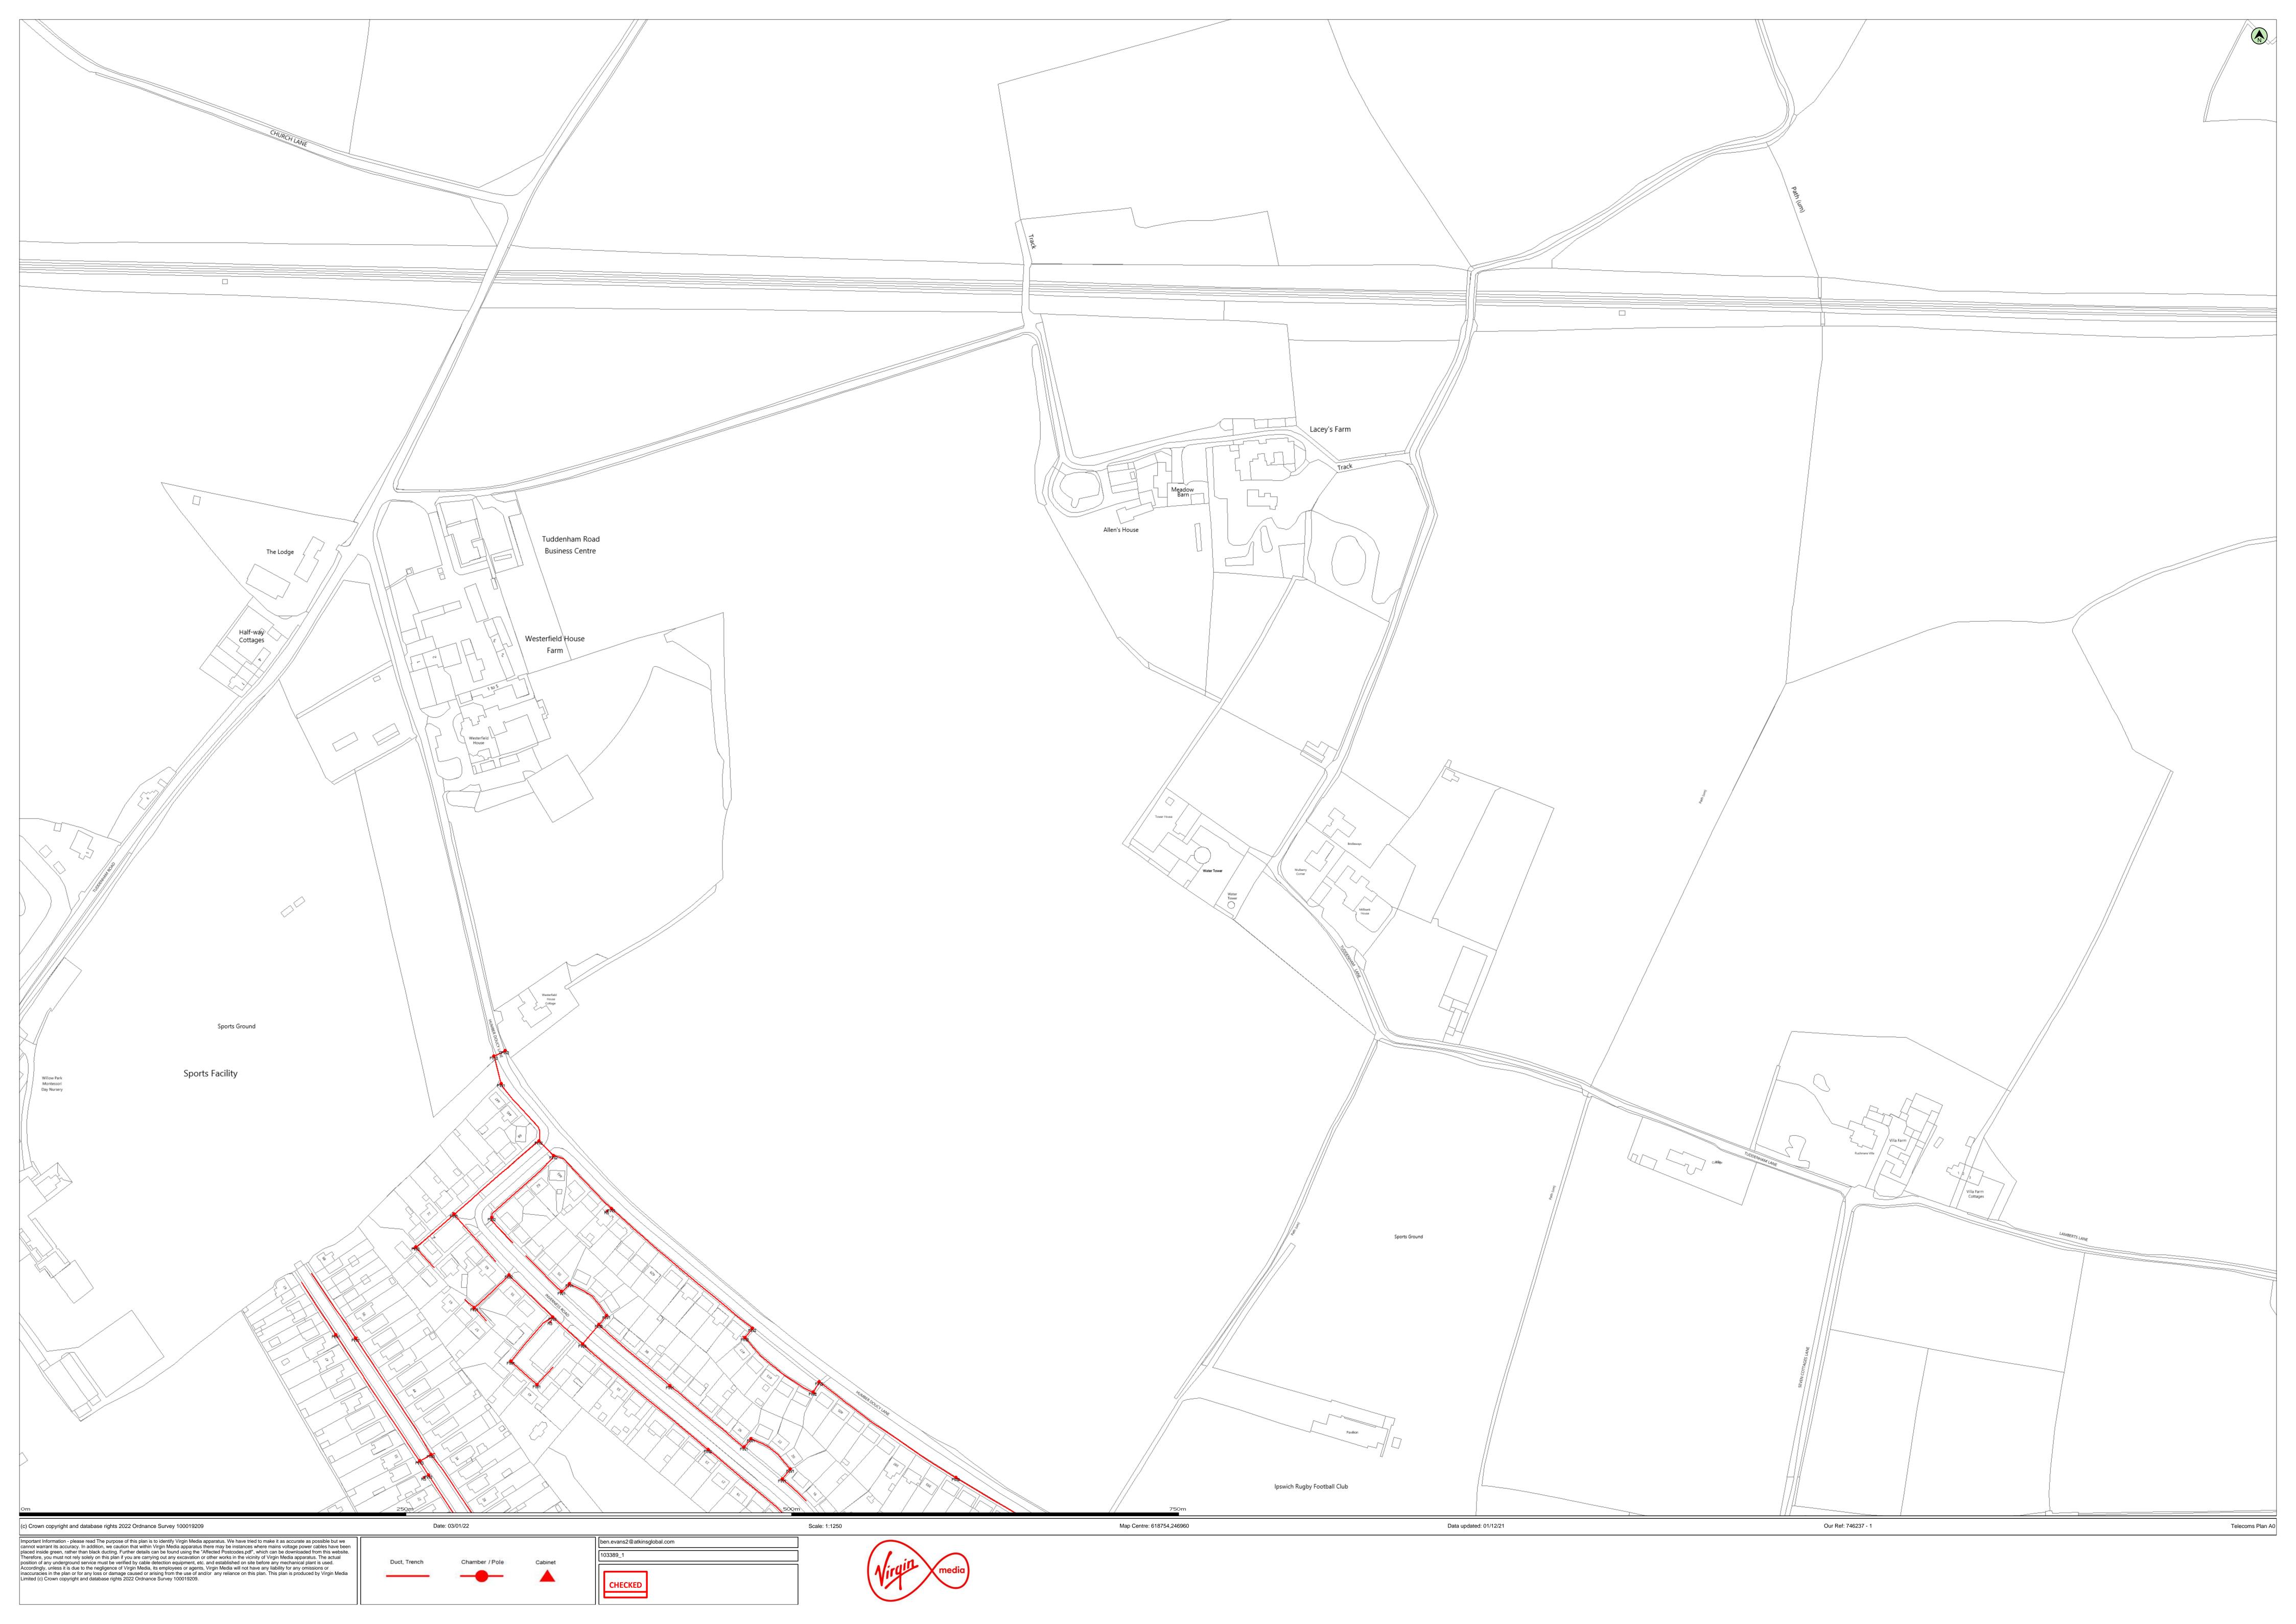

# Anglian Water Potable Water Asset Records

(c) Crown copyright and database rights 2021 Ordnance Survey 100022432 Date: 23/12/21 Scale: 1:1250 Map Centre: 618991,246271 Data updated: 30/11/21 Our Ref: 743547 - 3 Clean Water Plan A3