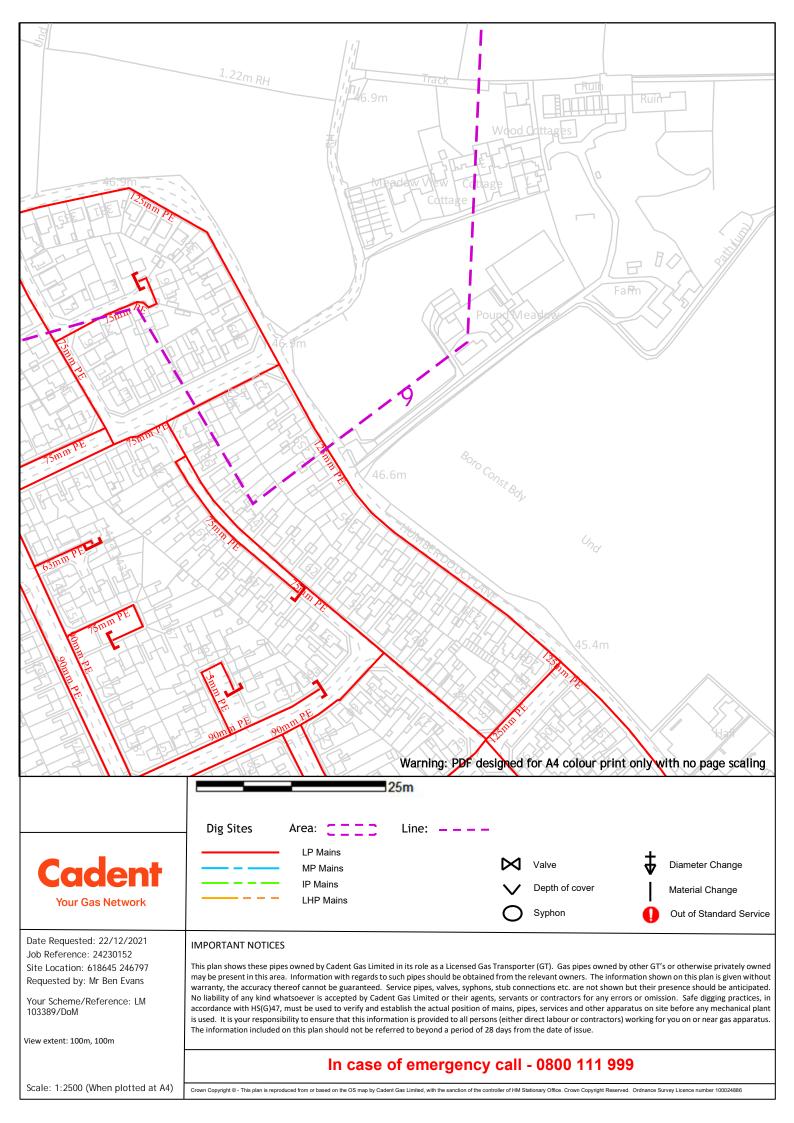

## Cadent Gas Asset Records

## What you need to do

To help develop your initial enquiry into a planned works enquiry, please review our attached plans, which detail the Cadent gas assets in the area along with our key guidance document <a href="Specification for Safe Working in the Vicinity">Specification for Safe Working in the Vicinity of Cadent Assets</a>.