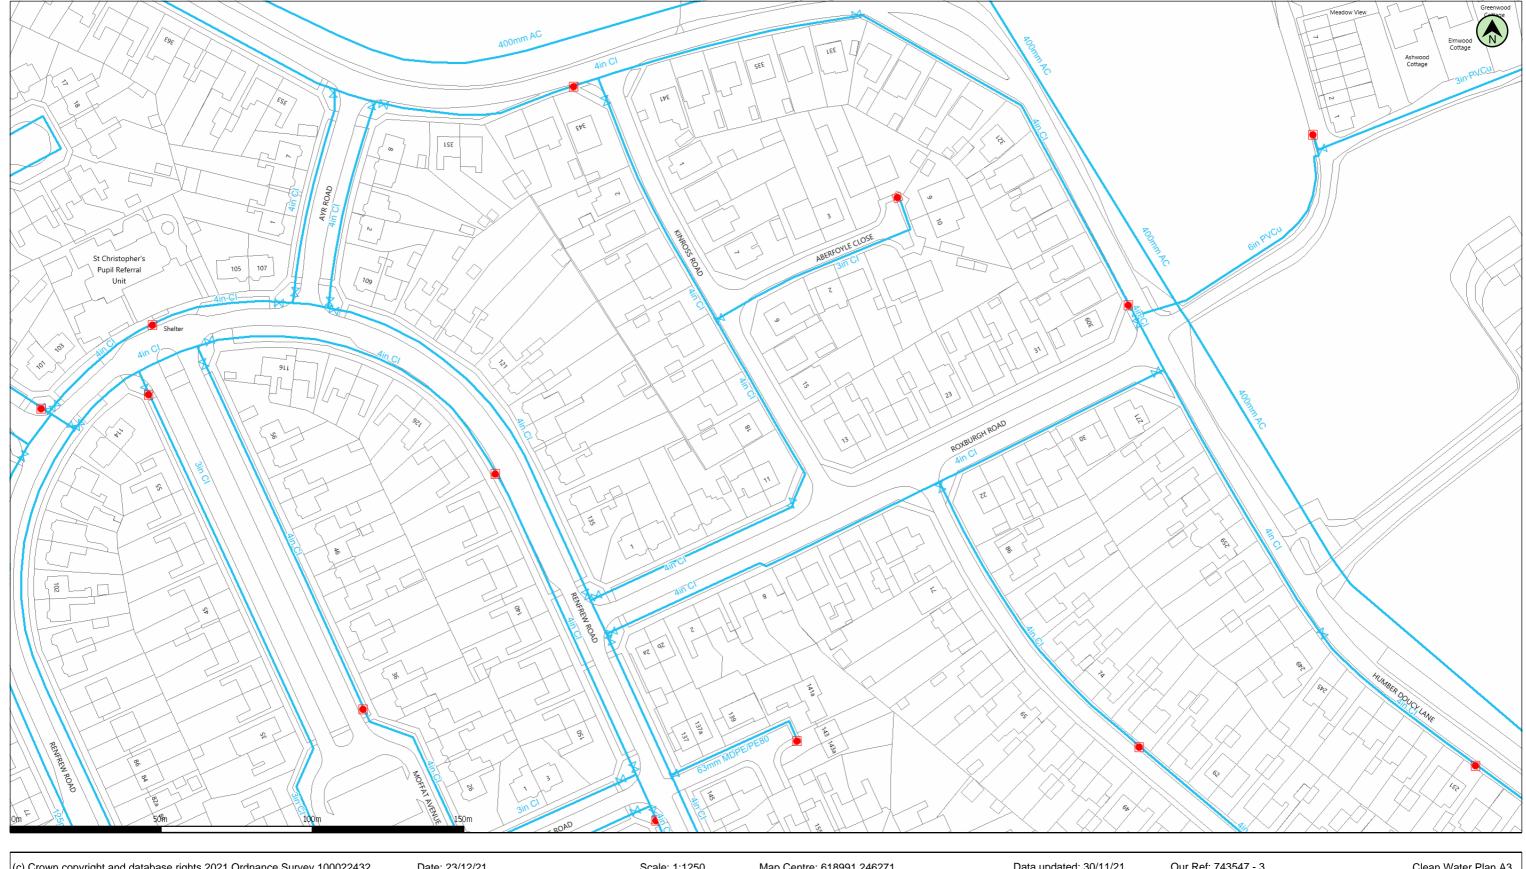

# Anglian Water Potable Water Asset Records

(c) Crown copyright and database rights 2021 Ordnance Survey 100022432 Date: 23/12/21 Scale: 1:1250 Map Centre: 618991,246271 Data updated: 30/11/21 Our Ref: 743547 - 3 Clean Water Plan A3

This plan is provided by Anglian Water pursuant its obligations under the Water Industry Act 1991 sections 198 or 199. It must be used in conjunction with any search results attached. The information on this plan is based on data currently recorded but position must be regarded as approximate. Service pipes, private sewers and drains are generally not shown. Users of this map are strongly advised to commission their own survey of the area shown on the plan before carrying out any works. The actual position of all apparatus MUST be established by trial holes. No liability whatsoever, including liability for

any search results attached. The information on this plan is based on data currently recorded but position must be regarded as approximate. Service pipes, private sewers and drains are generally not shown. Users of this map are strongly advised to commission their own survey of the area shown on the plan before carrying out any works. The actual position of all apparatus MUST be established by trial holes. No liability whatsoever, including liability for negligence, is accepted by Anglian Water for any error or inaccuracy or omission, including the failure to accurately record, or record at all, the location of any water main, discharge pipe, sewer or disposal main or any item of apparatus. This information is valid for the date printed. This plan is produced by Anglian Water Services Limited (c) Crown copyright and database rights 2021 Ordnance Survey 100022432. This map is to be used for the purposes of viewing the location of Anglian Water plant only. Any other uses of the map data or further copies is not permitted. This notice is not intended to exclude or restrict liability for death or personal injury resulting from negligence.

Raw Water

Decommissioned Water

Hydrant

love every drop anglianwater