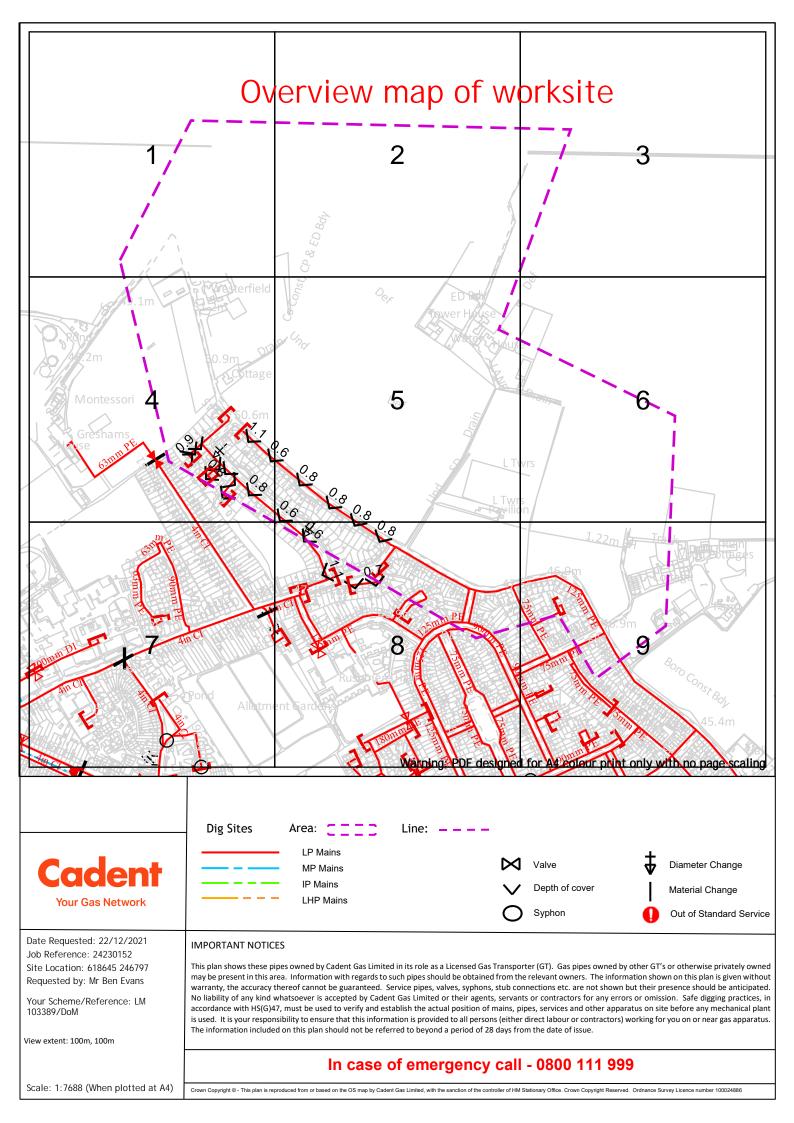

## What you need to do

To help develop your initial enquiry into a planned works enquiry, please review our attached plans, which detail the Cadent gas assets in the area along with our key guidance document <a href="Specification for Safe Working in the Vicinity">Specification for Safe Working in the Vicinity of Cadent Assets</a>.

### Your responsibilities and obligations

It is your responsibility to ensure that the information you have given us is accurate, therefore you must not undertake any works until a planned works enquiry has been submitted for assessment. You must also share all relevant documents, including the guidance notes, with anyone who carries out work on your behalf.