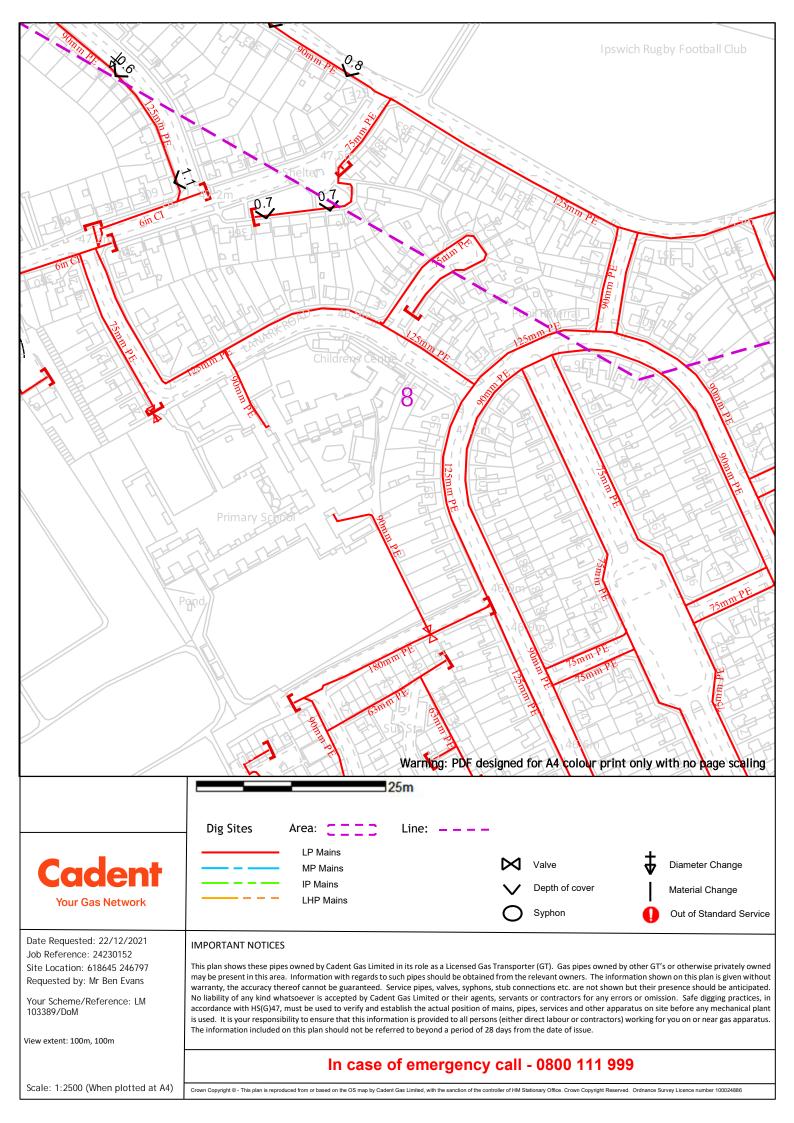

## Cadent Gas Asset Records

## What you need to do

To help develop your initial enquiry into a planned works enquiry, please review our attached plans, which detail the Cadent gas assets in the area along with our key guidance document <a href="Specification for Safe Working in the Vicinity">Specification for Safe Working in the Vicinity of Cadent Assets</a>.