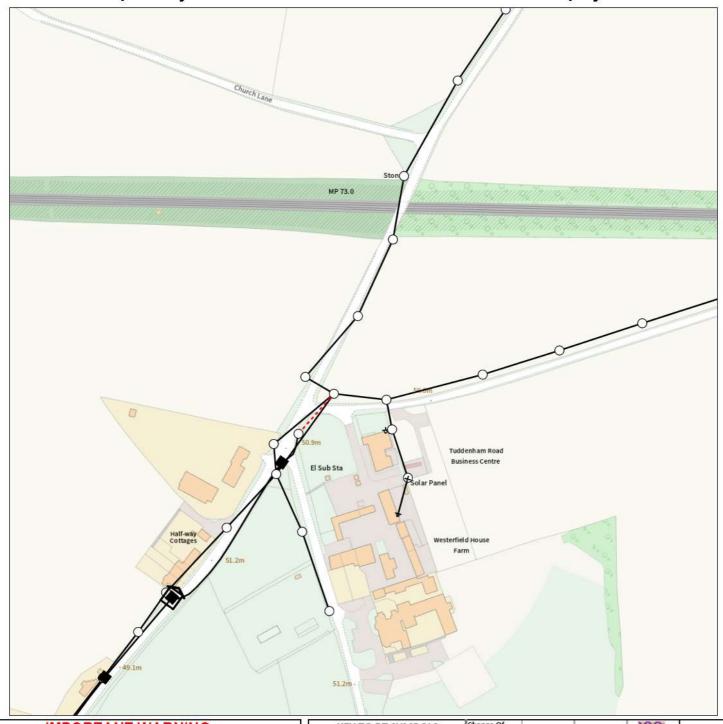

BT Ref: SDM01143K

Map Reference: (centre) TM1830047169 Easting/Northing: (centre) 618300,247169

IMPORTANT WARNING
Information regarding the location of BT apparatus is given for your assistance and is intended for general guidance only. No guarantee is given of its accuracy. It should not be relied upon in the event of excavations or other works being made near to BT apparatus which may exist at various depths and may deviate from the marked route