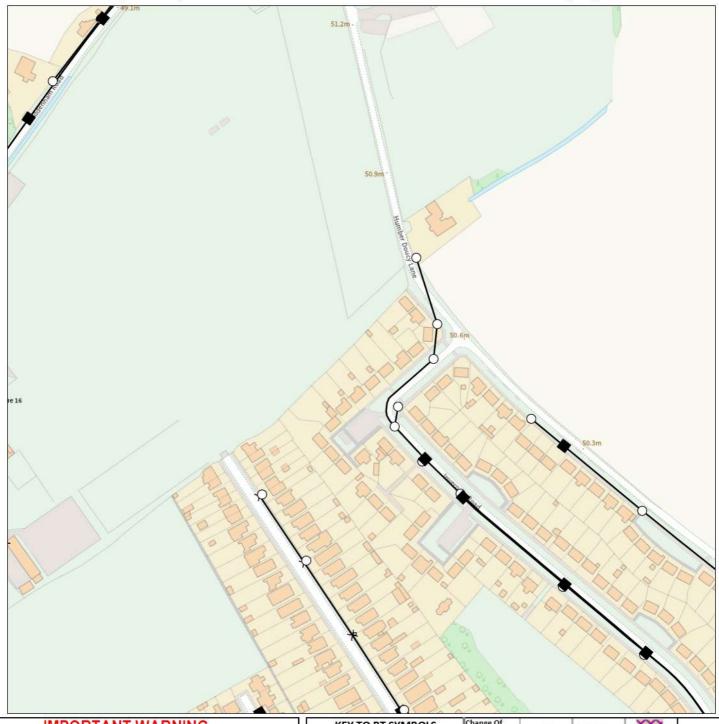

BT Ref: PTQ01145N

Map Reference: (centre) TM1830046705 Easting/Northing: (centre) 618300,246705

IMPORTANT WARNING
Information regarding the location of BT apparatus is given for your assistance and is intended for general guidance only. No guarantee is given of its accuracy. It should not be relied upon in the event of excavations or other works being made near to BT apparatus which may exist at various depths and may deviate from the marked route