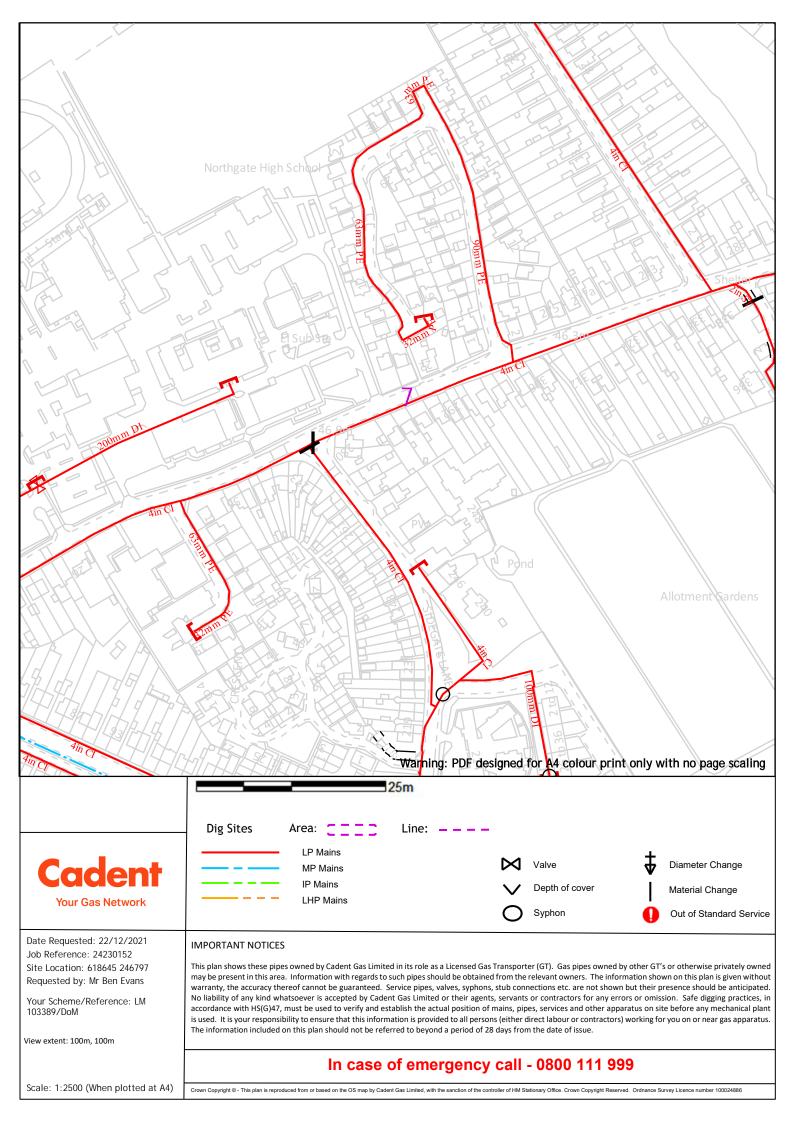

### B S, Shalini

**From:** plantprotection@cadentgas.com

**Sent:** 22 December 2021 13:19 **To:** Utility Solutions Searches

Subject: LSBUD Ref: 24230152 Your Ref: LM 103389/DoM DBYD Initial Enquiry

Attachments: 24230152\_CadentGas.pdf

## What you need to do

To help develop your initial enquiry into a planned works enquiry, please review our attached plans, which detail the Cadent gas assets in the area along with our key guidance document <a href="Specification for Safe Working in the Vicinity">Specification for Safe Working in the Vicinity of Cadent Assets</a>.