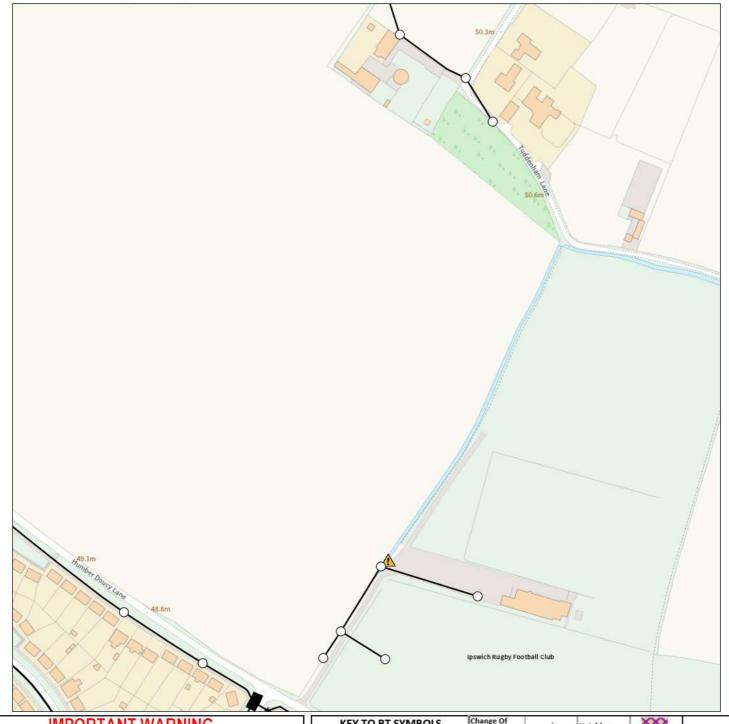

BT Ref: QWX01146D

Power Duct

Map Reference: (centre) TM1876446705 Easting/Northing: (centre) 618764,246705

IMPORTANT WARNING
Information regarding the location of BT apparatus is given for your assistance and is intended for general guidance only. No guarantee is given of its accuracy. It should not be relied upon in the event of excavations or other works being made near to BT apparatus which may exist at various depths and may deviate from the marked route