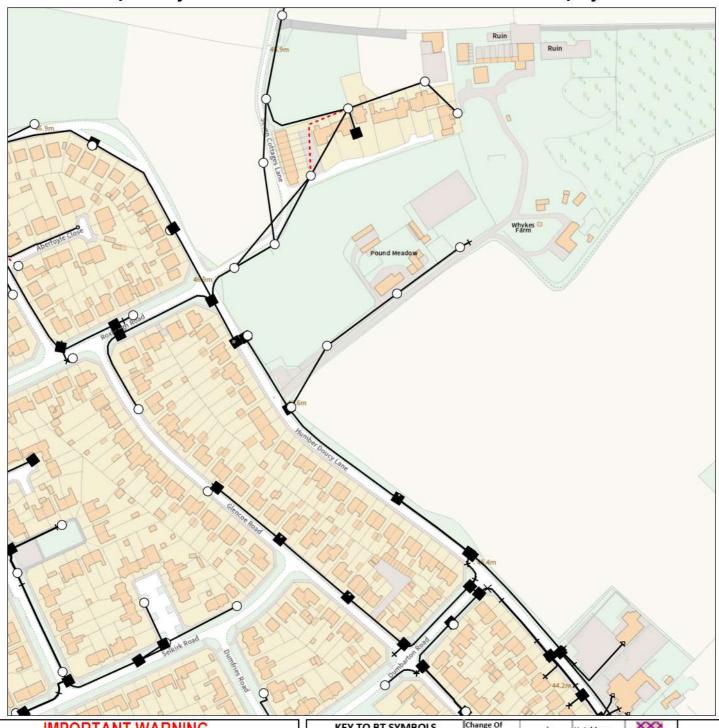

BT Ref: PTQ01145N

Map Reference: (centre) TM1830046705 Easting/Northing: (centre) 618300,246705

IMPORTANT WARNING
Information regarding the location of BT apparatus is given for your assistance and is intended for general guidance only. No guarantee is given of its accuracy. It should not be relied upon in the event of excavations or other works being made near to BT apparatus which may exist at various depths and may deviate from the marked route