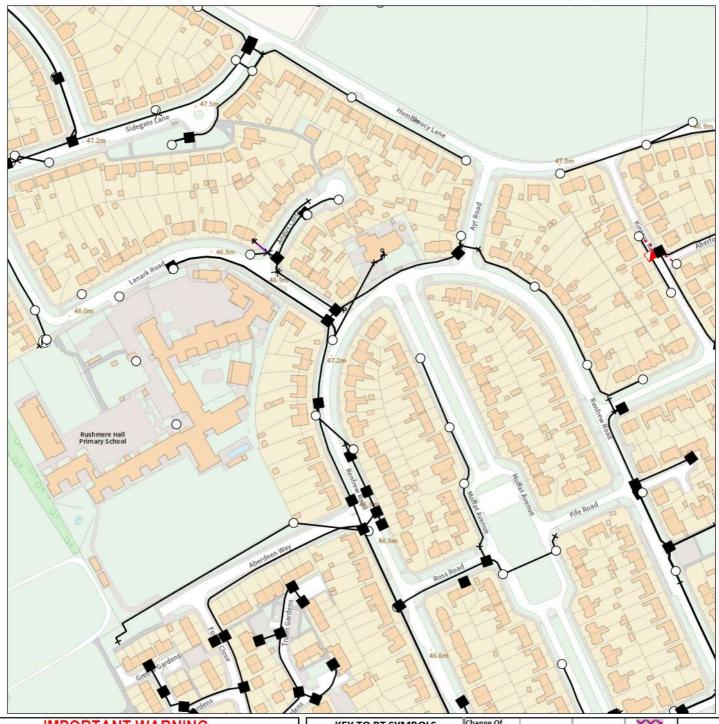

BT Ref: MSO01145Z

Map Reference: (centre) TM1876447169 Easting/Northing: (centre) 618764,247169

Issued: 23/12/2021 01:14:45

Power Duct / / /

IMPORTANT WARNING
Information regarding the location of BT apparatus is given for your assistance and is intended for general guidance only. No guarantee is given of its accuracy. It should not be relied upon in the event of excavations or other works being made near to BT apparatus which may exist at various depths and may deviate from the marked route