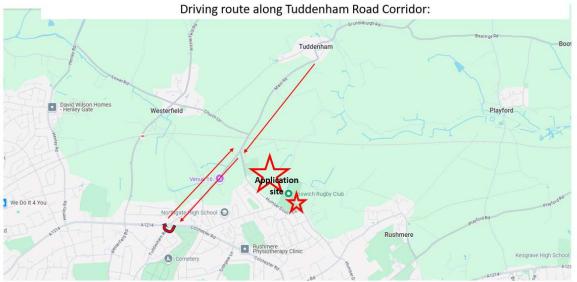

## 1. IBC Suggested Driving Routes

Drive towards the site along Main Road from Tuddenham, continuing along Tuddenham Road, until the Tuddenham Road/Colchester Road roundabout . Similarly, drive out of Ipswich, from the Tuddenham Road/Colchester Road roundabout along Tuddenham Road, towards and past the site onto Main Road until you pass Church Lane on the left.