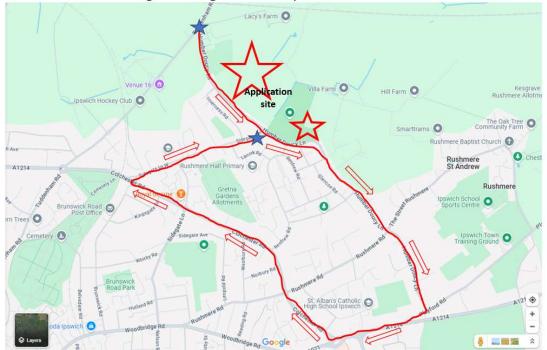

## Inspector's Site Visit - Unaccompanied Locations by Car.



## 1. IBC Suggested Driving Routes

Drive towards the site along Main Road from Tuddenham, continuing along Tuddenham Road, until the Tuddenham Road/Colchester Road roundabout . Similarly, drive out of Ipswich, from the Tuddenham Road/Colchester Road roundabout along Tuddenham Road, towards and past the site onto Main Road until you pass Church Lane on the left.



Driving route along Humber Doucy Lane to Colchester Road:

## ID37C

## 2. Locations Referred to by Mrs Robinson



3. Appellant: Location of Ipswich YM Rugby Club (as referred to in the crossexamination of Mr Coleman) – The Street, Rushmere St Andrew, IP5 1DG