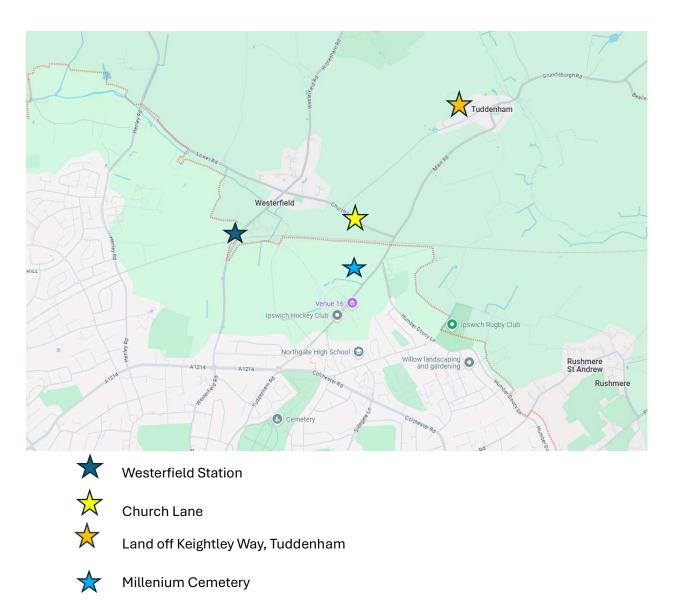

## 2. Locations Referred to by Mrs Robinson

3. Appellant: Location of Ipswich YM Rugby Club (as referred to in the crossexamination of Mr Coleman) – The Street, Rushmere St Andrew, IP5 1DG