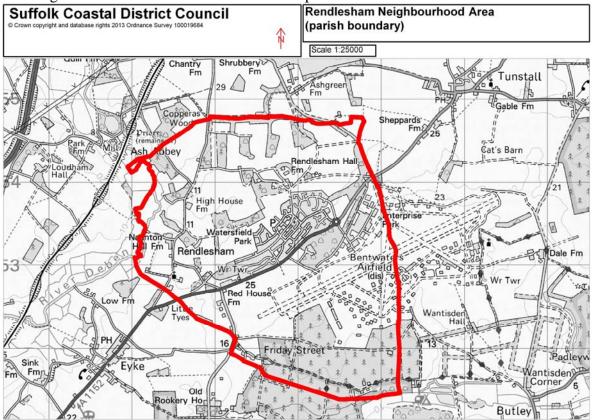

Name of neighbourhood areaRENDLESHAMName of "relevant body"RENDLESHAM PARISH COUNCIL

The neighbourhood area is identified on the map below.

Signed

h

Philip Ridley - Head of Planning & Coastal Management Services