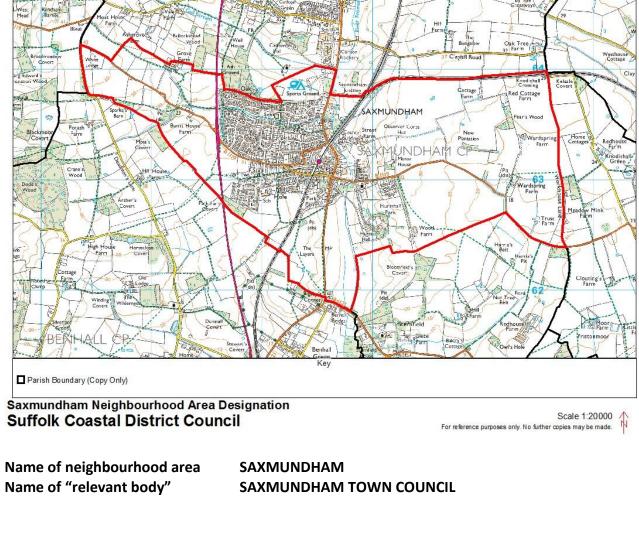

## The Neighbourhood Planning (General) Regulations 2012 (Article 7)

In accordance with the above Regulations, notice is herby given that Suffolk Coastal District Council has **APPROVED** the following neighbourhood area:-

The neighbourhood area is identified on the map below.

Signed

Date: 29<sup>th</sup> August 2017

Suffolk Coastal District Council East Suffolk House, Riduna Park, Station Road, Melton, Woodbridge, IP12 1RT Tel: 01394 383789 DX 41400 Woodbridge