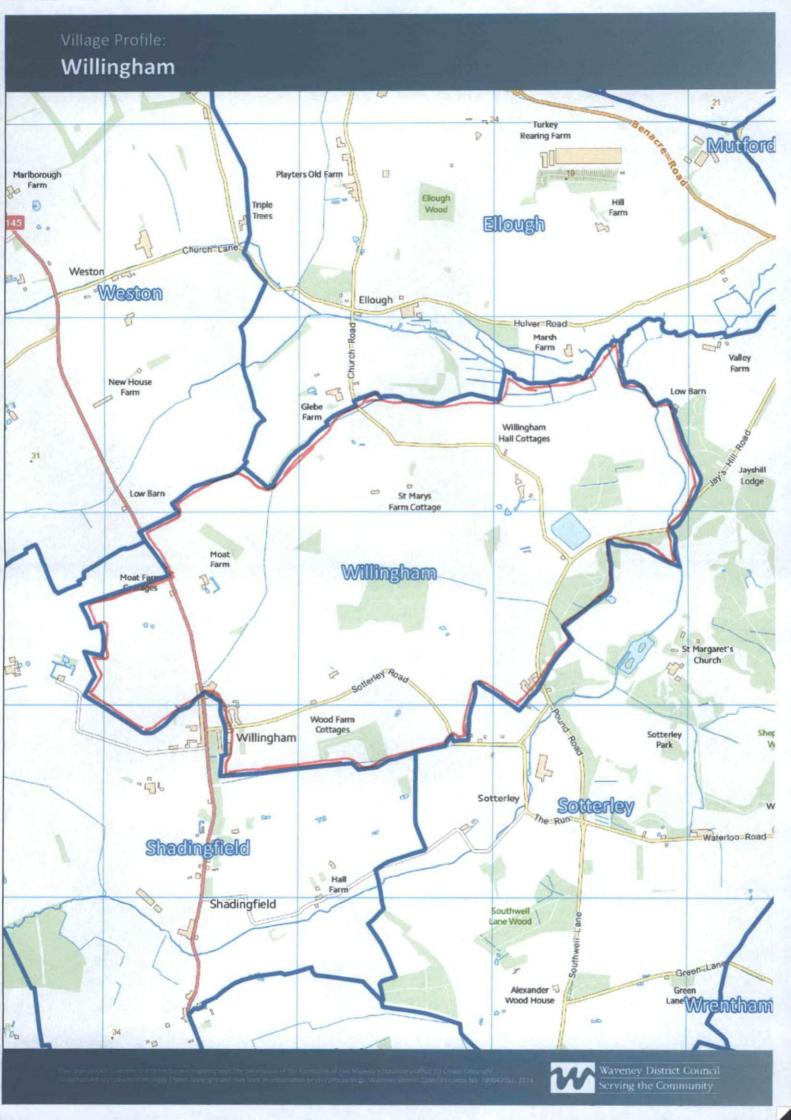

Name of Parish / Town Council or Neighbourhood Forum:

No:

SHADINGFIELD SOTTERLEY WILLINGHAM & ELLOUGH

| Extent of the area                                                                                                               |                               |  |  |  |
|----------------------------------------------------------------------------------------------------------------------------------|-------------------------------|--|--|--|
| Please indicate below and attach an Ordnance Survey plan showing the intended extent of the area.                                |                               |  |  |  |
| Whole parish / ward boundary area                                                                                                |                               |  |  |  |
| Part of the parish or ward                                                                                                       |                               |  |  |  |
| Joint neighbouring parish                                                                                                        |                               |  |  |  |
| Please describe below why you consider the extent of the neighbourhood a                                                         | rea is appropriate.           |  |  |  |
| THERE IS ONE SMALL AREA IN SHAD.  INHICH IS PART OF REDISHAM. WHILE  SHOULD LINK TO REDISHAM PC IF TO  MAKE A NEIGHBOURHOOD PLAN | CH THE PC FEELS               |  |  |  |
|                                                                                                                                  |                               |  |  |  |
| Intention of neighbourhood area                                                                                                  |                               |  |  |  |
| Please indicate which of the following you intend to undertake within your neighbourhood area.                                   |                               |  |  |  |
| Neighbourhood Development Plan                                                                                                   |                               |  |  |  |
| Neighbourhood Development Order                                                                                                  |                               |  |  |  |
| Community Right to Build Order                                                                                                   | ane has been party            |  |  |  |
| Additional joint parish details                                                                                                  | 4.1                           |  |  |  |
| If you are applying with an adjoining parish or parishes please give the clerk's details for each parish.                        |                               |  |  |  |
| 7 - 7 - 7 - 7 - 7 - 7 - 7 - 7 - 7 - 7 -                                                                                          |                               |  |  |  |
|                                                                                                                                  |                               |  |  |  |
|                                                                                                                                  |                               |  |  |  |
|                                                                                                                                  |                               |  |  |  |
|                                                                                                                                  |                               |  |  |  |
| Declaration                                                                                                                      |                               |  |  |  |
| I/we hereby apply to designate a neighbourhood area as described on this fo                                                      | orm and the accompanying plan |  |  |  |
| In the case of joint parish applications, names from each parish would be red                                                    |                               |  |  |  |
| A A A A                                                                                                                          | quireu.                       |  |  |  |
|                                                                                                                                  |                               |  |  |  |
| Name(s)                                                                                                                          | Date: 8-8-1/                  |  |  |  |
|                                                                                                                                  | Date:                         |  |  |  |