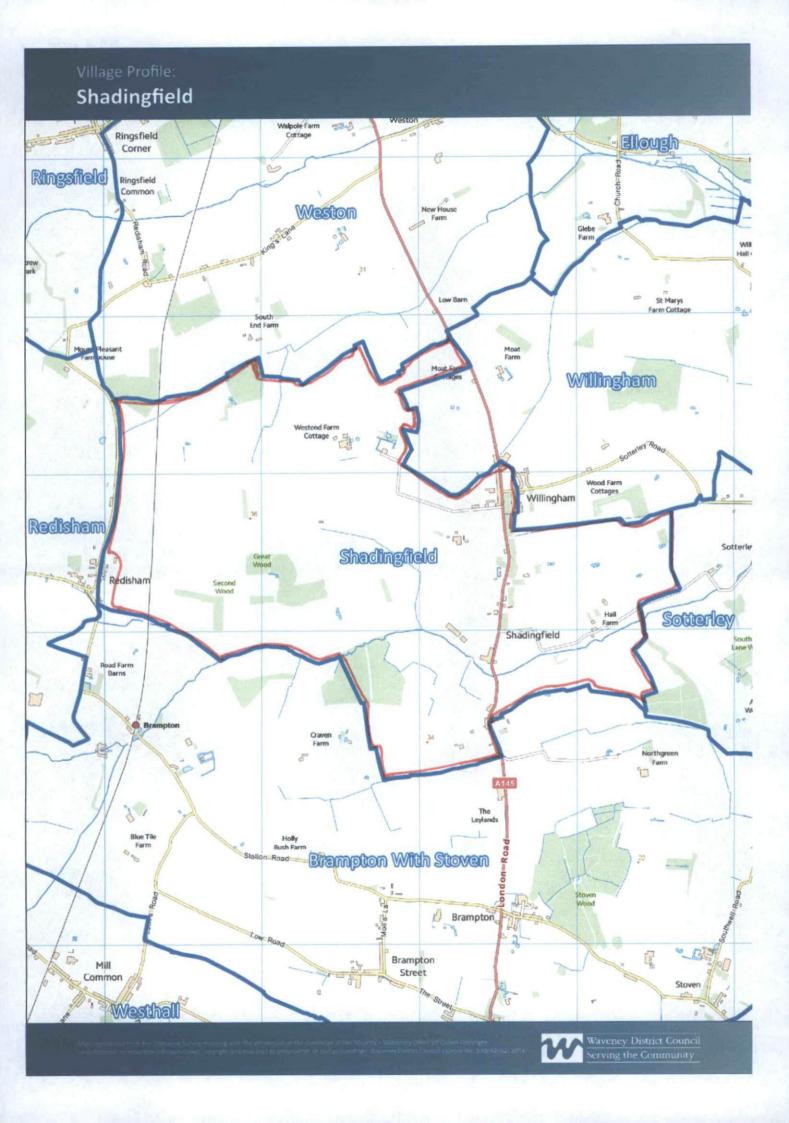

Name of Parish / Town Council or Neighbourhood Forum:

No:

SHADINGFIELD SOTTERLEY WILLINGHAM & ELLOUGH

| Extent of the area                                                                                                               |                               |  |  |  |
|----------------------------------------------------------------------------------------------------------------------------------|-------------------------------|--|--|--|
| Please indicate below and attach an Ordnance Survey plan showing the intended extent of the area.                                |                               |  |  |  |
| Whole parish / ward boundary area                                                                                                |                               |  |  |  |
| Part of the parish or ward                                                                                                       |                               |  |  |  |
| Joint neighbouring parish                                                                                                        |                               |  |  |  |
| Please describe below why you consider the extent of the neighbourhood a                                                         | rea is appropriate.           |  |  |  |
| THERE IS ONE SMALL AREA IN SHAD.  INHICH IS PART OF REDISHAM. WHILE  SHOULD LINK TO REDISHAM PC IF TO  MAKE A NEIGHBOURHOOD PLAN | CH THE PC FEELS               |  |  |  |
|                                                                                                                                  |                               |  |  |  |
| Intention of neighbourhood area                                                                                                  |                               |  |  |  |
| Please indicate which of the following you intend to undertake within your neighbourhood area.                                   |                               |  |  |  |
| Neighbourhood Development Plan                                                                                                   |                               |  |  |  |
| Neighbourhood Development Order                                                                                                  |                               |  |  |  |
| Community Right to Build Order                                                                                                   | ane has been party            |  |  |  |
| Additional joint parish details                                                                                                  | 4.1                           |  |  |  |
| If you are applying with an adjoining parish or parishes please give the clerk's details for each parish.                        |                               |  |  |  |
| 7 - 7 - 7 - 7 - 7 - 7 - 7 - 7 - 7 - 7 -                                                                                          |                               |  |  |  |
|                                                                                                                                  |                               |  |  |  |
|                                                                                                                                  |                               |  |  |  |
|                                                                                                                                  |                               |  |  |  |
|                                                                                                                                  |                               |  |  |  |
| Declaration                                                                                                                      |                               |  |  |  |
| I/we hereby apply to designate a neighbourhood area as described on this fo                                                      | orm and the accompanying plan |  |  |  |
| In the case of joint parish applications, names from each parish would be red                                                    |                               |  |  |  |
| A A A A                                                                                                                          | quireu.                       |  |  |  |
|                                                                                                                                  |                               |  |  |  |
| Name(s)                                                                                                                          | Date: 8-8-1/                  |  |  |  |
|                                                                                                                                  | Date:                         |  |  |  |