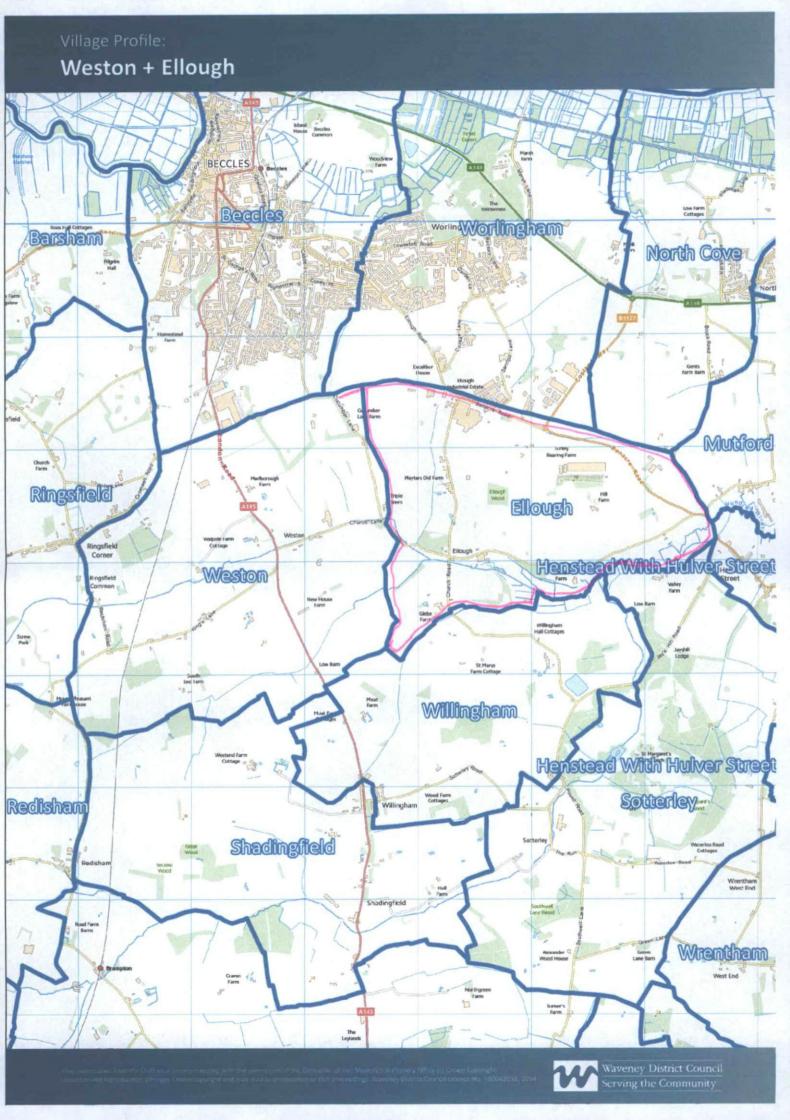

Name of Parish / Town Council or Neighbourhood Forum:

No:

SHADINGFIELD SOTTERLEY WILLINGHAM & ELLOUGH

| Extent of the area                                                                                                               |                               |  |  |  |
|----------------------------------------------------------------------------------------------------------------------------------|-------------------------------|--|--|--|
| Please indicate below and attach an Ordnance Survey plan showing the intended extent of the area.                                |                               |  |  |  |
| Whole parish / ward boundary area                                                                                                |                               |  |  |  |
| Part of the parish or ward                                                                                                       |                               |  |  |  |
| Joint neighbouring parish                                                                                                        |                               |  |  |  |
| Please describe below why you consider the extent of the neighbourhood a                                                         | rea is appropriate.           |  |  |  |
| THERE IS ONE SMALL AREA IN SHAD.  INHICH IS PART OF REDISHAM. WHILE  SHOULD LINK TO REDISHAM PC IF TO  MAKE A NEIGHBOURHOOD PLAN | CH THE PC FEELS               |  |  |  |
|                                                                                                                                  |                               |  |  |  |
| Intention of neighbourhood area                                                                                                  |                               |  |  |  |
| Please indicate which of the following you intend to undertake within your neighbourhood area.                                   |                               |  |  |  |
| Neighbourhood Development Plan                                                                                                   |                               |  |  |  |
| Neighbourhood Development Order                                                                                                  |                               |  |  |  |
| Community Right to Build Order                                                                                                   | ane has been party            |  |  |  |
| Additional joint parish details                                                                                                  | 4.1                           |  |  |  |
| If you are applying with an adjoining parish or parishes please give the clerk's details for each parish.                        |                               |  |  |  |
| 7 - 7 - 7 - 7 - 7 - 7 - 7 - 7 - 7 - 7 -                                                                                          |                               |  |  |  |
|                                                                                                                                  |                               |  |  |  |
|                                                                                                                                  |                               |  |  |  |
|                                                                                                                                  |                               |  |  |  |
|                                                                                                                                  |                               |  |  |  |
| Declaration                                                                                                                      |                               |  |  |  |
| I/we hereby apply to designate a neighbourhood area as described on this fo                                                      | orm and the accompanying plan |  |  |  |
| In the case of joint parish applications, names from each parish would be red                                                    |                               |  |  |  |
| A A A A                                                                                                                          | quireu.                       |  |  |  |
|                                                                                                                                  |                               |  |  |  |
| Name(s)                                                                                                                          | Date: 8-8-1/                  |  |  |  |
|                                                                                                                                  | Date:                         |  |  |  |