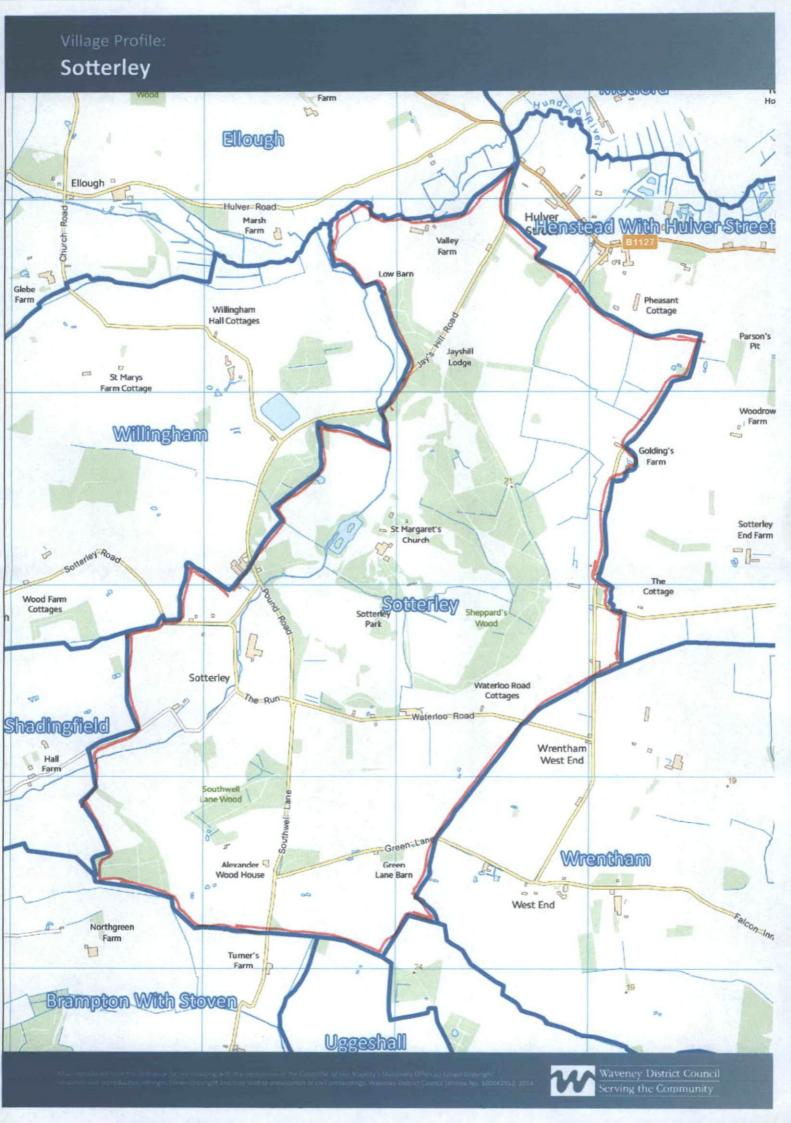

Name of Parish / Town Council or Neighbourhood Forum:

No:

SHADINGFIELD SOTTERLEY WILLINGHAM & ELLOUGH

| Extent of the area                                                                                                               |                               |  |  |  |
|----------------------------------------------------------------------------------------------------------------------------------|-------------------------------|--|--|--|
| Please indicate below and attach an Ordnance Survey plan showing the intended extent of the area.                                |                               |  |  |  |
| Whole parish / ward boundary area                                                                                                |                               |  |  |  |
| Part of the parish or ward                                                                                                       |                               |  |  |  |
| Joint neighbouring parish                                                                                                        |                               |  |  |  |
| Please describe below why you consider the extent of the neighbourhood a                                                         | rea is appropriate.           |  |  |  |
| THERE IS ONE SMALL AREA IN SHAD.  INHICH IS PART OF REDISHAM. WHILE  SHOULD LINK TO REDISHAM PC IF TO  MAKE A NEIGHBOURHOOD PLAN | CH THE PC FEELS               |  |  |  |
|                                                                                                                                  |                               |  |  |  |
| Intention of neighbourhood area                                                                                                  |                               |  |  |  |
| Please indicate which of the following you intend to undertake within your neighbourhood area.                                   |                               |  |  |  |
| Neighbourhood Development Plan                                                                                                   |                               |  |  |  |
| Neighbourhood Development Order                                                                                                  |                               |  |  |  |
| Community Right to Build Order                                                                                                   | ane has been party            |  |  |  |
| Additional joint parish details                                                                                                  | 4.1                           |  |  |  |
| If you are applying with an adjoining parish or parishes please give the clerk's details for each parish.                        |                               |  |  |  |
| 7 - 7 - 7 - 7 - 7 - 7 - 7 - 7 - 7 - 7 -                                                                                          |                               |  |  |  |
|                                                                                                                                  |                               |  |  |  |
|                                                                                                                                  |                               |  |  |  |
|                                                                                                                                  |                               |  |  |  |
|                                                                                                                                  |                               |  |  |  |
| Declaration                                                                                                                      |                               |  |  |  |
| I/we hereby apply to designate a neighbourhood area as described on this fo                                                      | orm and the accompanying plan |  |  |  |
| In the case of joint parish applications, names from each parish would be red                                                    |                               |  |  |  |
| A A A A                                                                                                                          | quireu.                       |  |  |  |
|                                                                                                                                  |                               |  |  |  |
| Name(s)                                                                                                                          | Date: 8-8-1/                  |  |  |  |
|                                                                                                                                  | Date:                         |  |  |  |