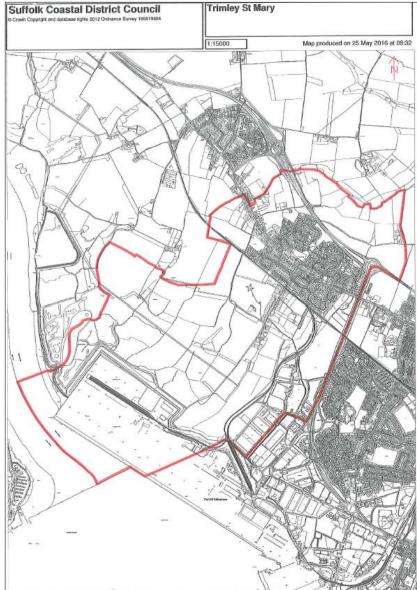

The neighbourhood area is identified on the map below.

Suffolk Coastal District Council East Suffolk House, Riduna Park, Station Road, Melton, Woodbridge, IP12 1RT Tel: 01394 383789 DX 41400 Woodbridge

Name of neighbourhood area Name of "relevant body" TRIMLEY ST MARY TRIMLEY ST MARY PARISH COUNCIL

Signed

Date: 4<sup>th</sup> May 2017

A Fyatt

Cllr Tony Fryatt Cabinet member with responsibility for Planning