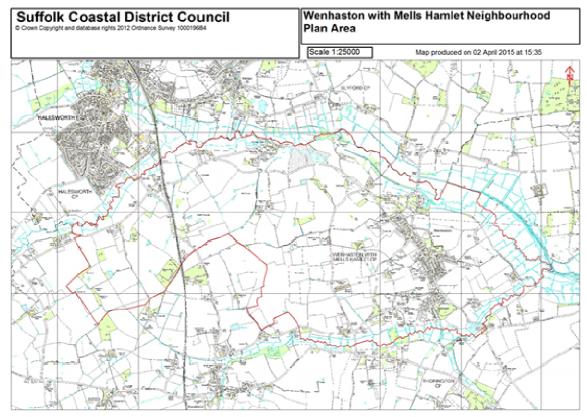

Name of neighbourhood area Name of "relevant body" WENHASTON WITH MELLS HAMLET WENHASTON WITH MELLS HAMLET PARISH COUNCIL

The neighbourhood area is identified on the map below.

Signed Date: 02/04/2015

Cllr Geoff Holdcroft Portfolio Holder with responsibility for Planning