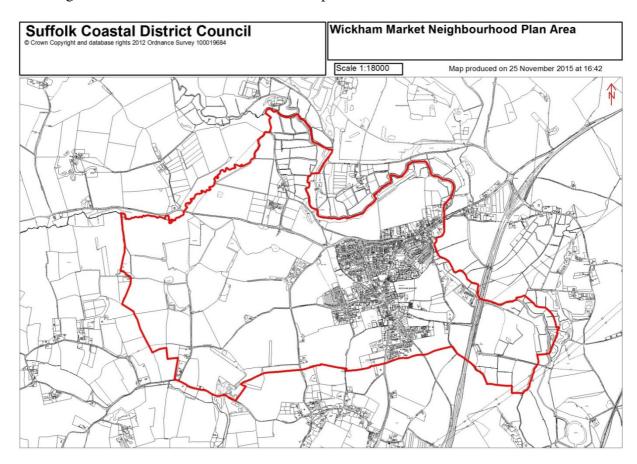

Name of neighbourhood area WICKHAM MARKET

Name of "relevant body" WICKHAM MARKET PARISH COUNCIL

The neighbourhood area is identified on the map below.

Signed Date: 12th January 2016

Cllr Tony Fryatt

A Fratt