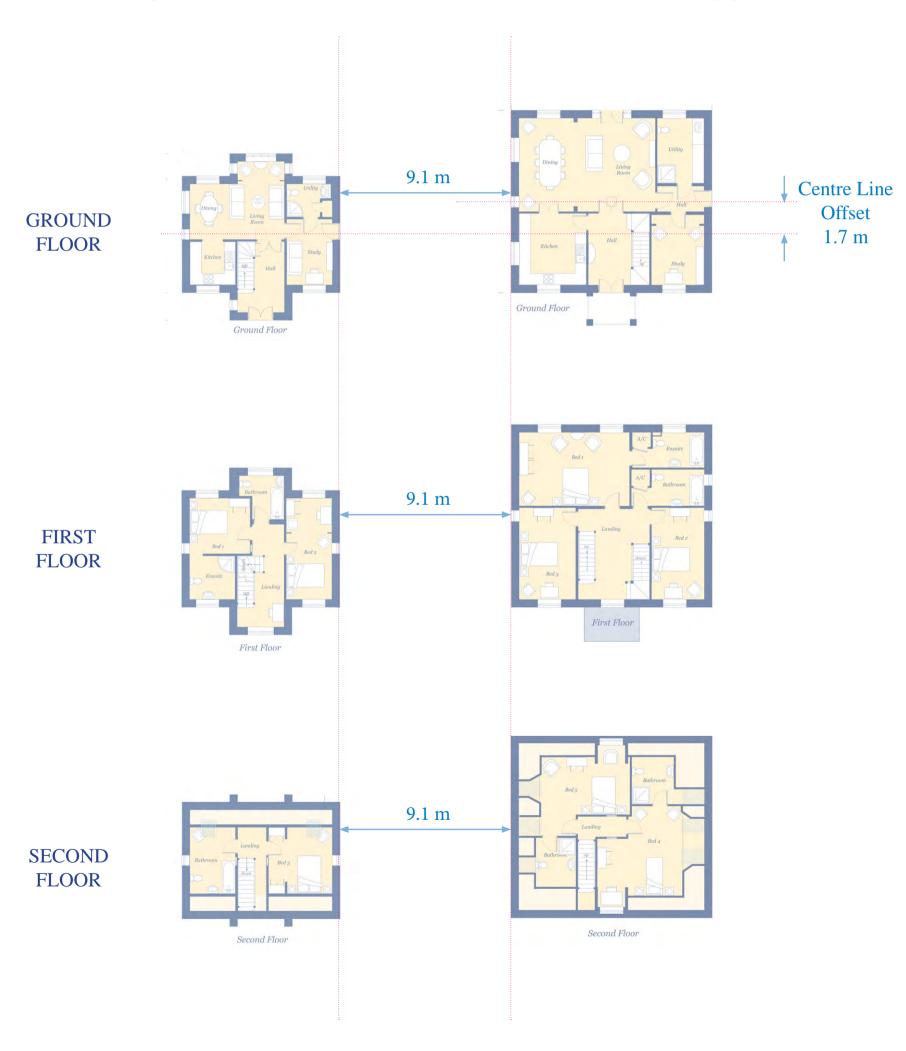

### **PLOTS 27 & 26**

- The properties have a distance of 9.1 metres between North & South Elevations
  - The Centre Lines of the buildings are offset by 1.7 metres East/West

FRAMLINGHAM

EASTON