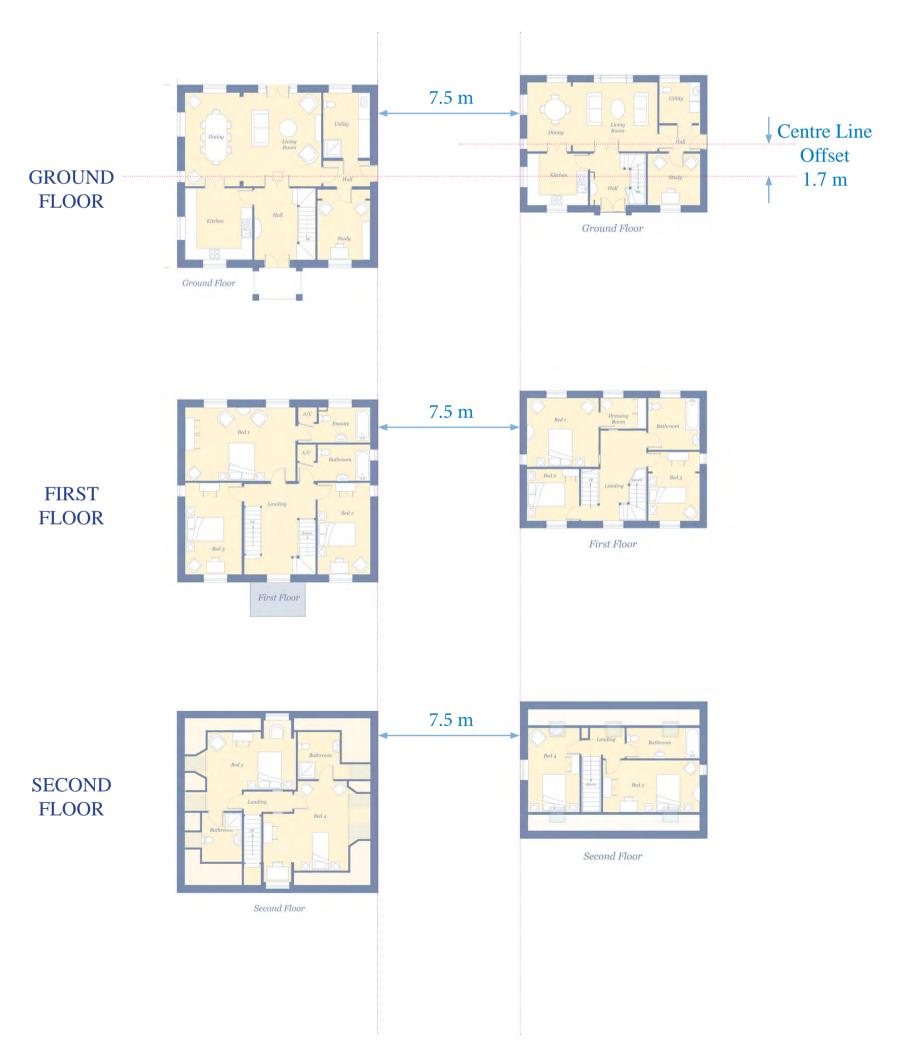

### **PLOTS 1 & 2**

- The properties have a distance of 7.5 metres between North & South Elevations
  - The Centre Lines of the buildings are offset by 1.7 metres East/West

**EASTON** 

WOODBRIDGE