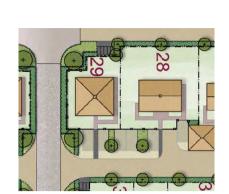

### **PLOTS 29 & 28**

- The properties have a distance of 5.8 metres between North & South Elevations
  - The Centre Lines of the buildings are offset by 0.3 metres East/West

WOODBRIDGE