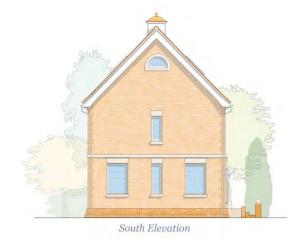

### **PLOTS 29 & 28**

- The properties have a distance of 5.8 metres between North & South Elevations
  - The Centre Lines of the buildings are offset by 0.3 metres East/West

WOODBRIDGE