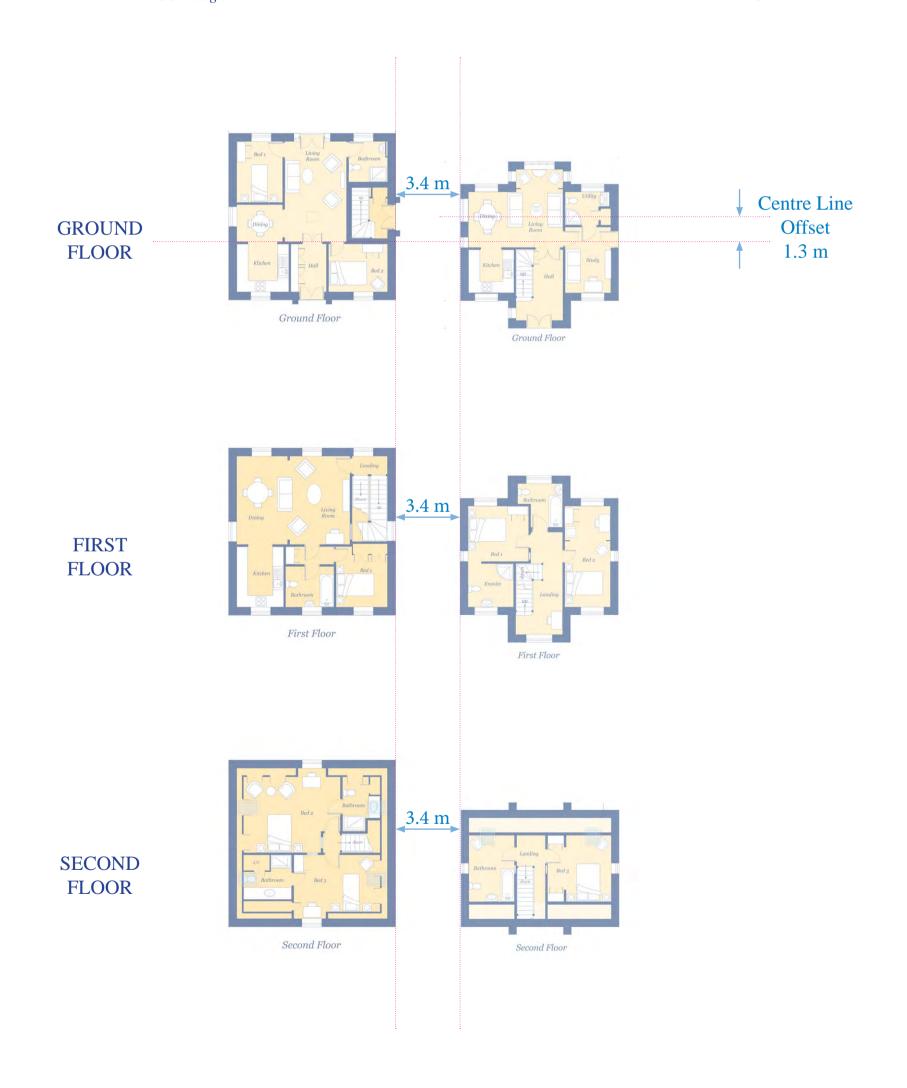

### **PLOTS 25 & 24**

- The properties have a distance of 3.4 metres between North & South Elevations
  - The Centre Lines of the buildings are offset by 1.3 metres East/West

South Elevation

BEALINGS Design A