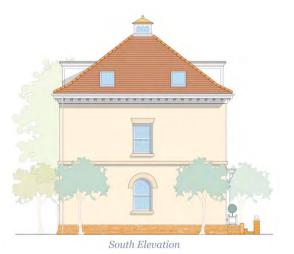

### PLOTS 32 & 33

- The properties have a distance of 11.3 metres between North & South Elevations
  - The Centre Lines of the buildings are offset by 0.1metres East/West

SUDBURY BEALINGS Design A