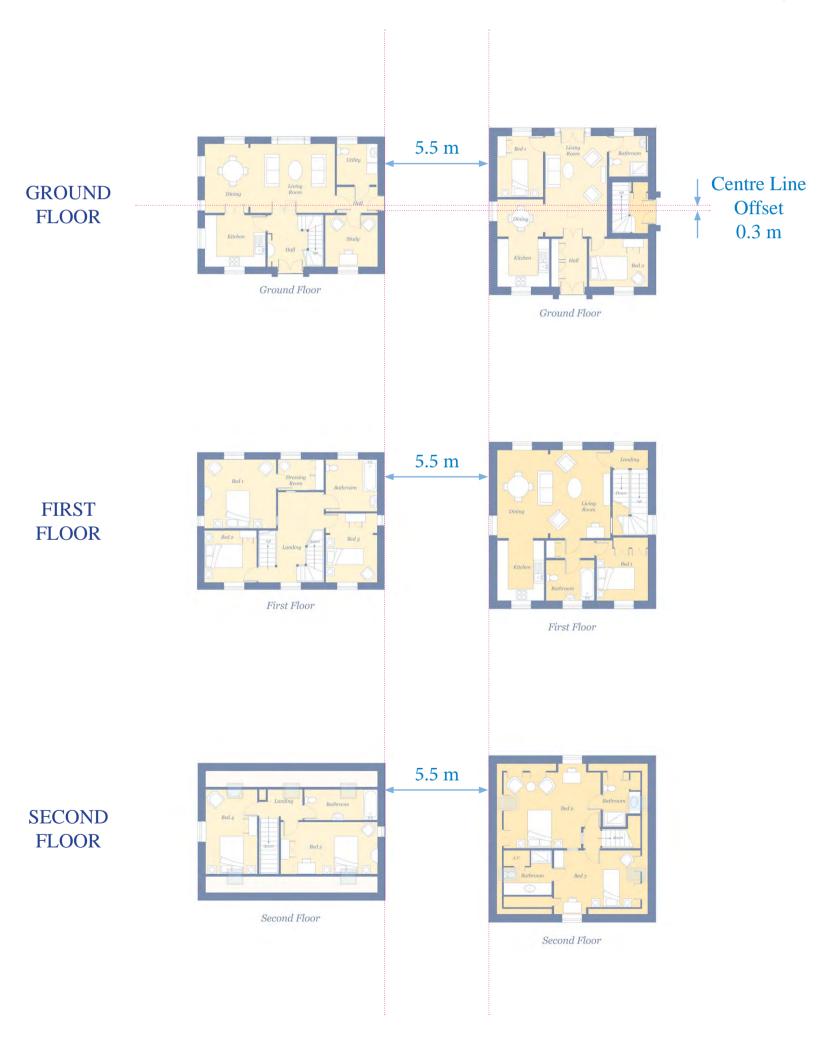

### **PLOTS 6 & 7**

- The properties have a distance of 5.5 metres between North & South Elevations
  - The Centre Lines of the buildings are offset by 0.3 metres East/West

WOODBRIDGE BEALINGS Design A