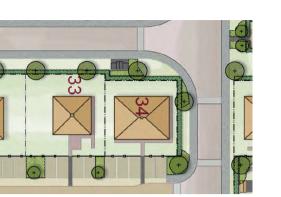

### **PLOTS 33 & 34**

- The properties have a distance of 5.4 metres between North & South Elevations
  - The Centre Lines of the buildings are offset by 0.4metres East/West

WILBY