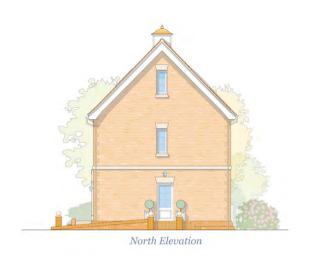

### **PLOTS 23 & 22**

- The properties have a distance of 11.4 metres between North & South Elevations
  - The Centre Lines of the buildings are offset by 0.1 metres East/West

WOODBRIDGE GLEMHAM