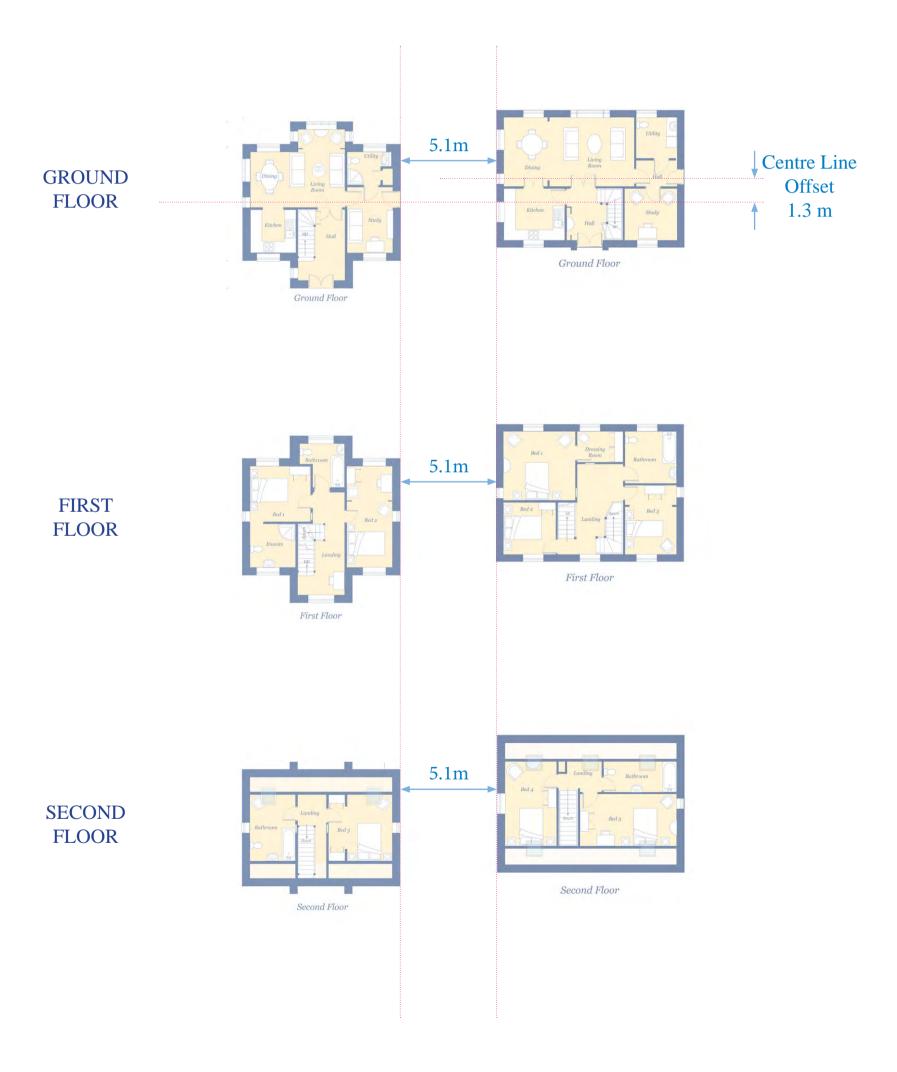

### PLOTS 24 & 23

- The properties have a distance of 5.1 metres between North & South Elevations
  - The Centre Lines of the buildings are offset by 1.3 metres East/West

FRAMLINGHAM WOODBRIDGE