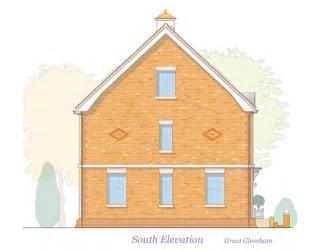

### **PLOTS 23 & 22**

- The properties have a distance of 11.4 metres between North & South Elevations
  - The Centre Lines of the buildings are offset by 0.1 metres East/West

WOODBRIDGE GLEMHAM