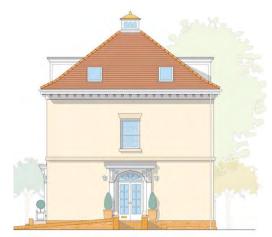

### **PLOTS 6 & 7**

- The properties have a distance of 5.5 metres between North & South Elevations
  - The Centre Lines of the buildings are offset by 0.3 metres East/West

WOODBRIDGE BEALINGS Design A