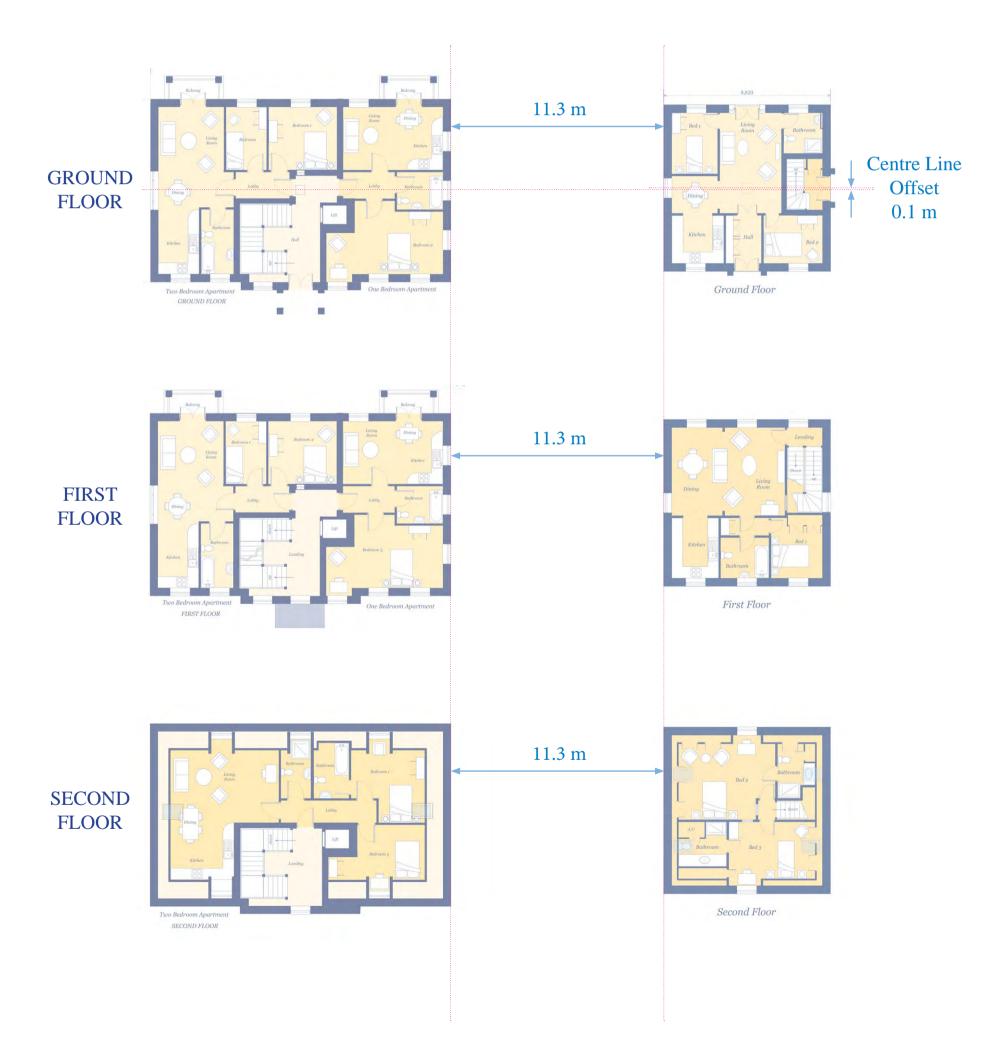

### PLOTS 32 & 33

- The properties have a distance of 11.3 metres between North & South Elevations
  - The Centre Lines of the buildings are offset by 0.1metres East/West

SUDBURY BEALINGS Design A