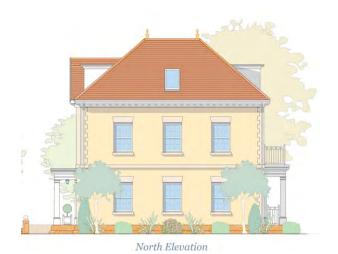

### PLOTS 32 & 33

- The properties have a distance of 11.3 metres between North & South Elevations
  - The Centre Lines of the buildings are offset by 0.1metres East/West

SUDBURY BEALINGS Design A