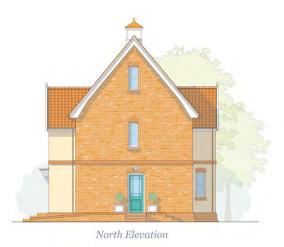

### **PLOTS 5 & 6**

- The properties have a distance of 7.5 metres between North & South Elevations
  - The Centre Lines of the buildings are offset by 0.2 metres East/West

FRAMLINGHAM

WOODBRIDGE