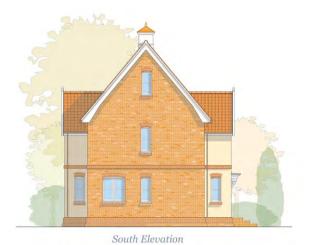

### **PLOTS 9 & 10**

- The properties have a distance of 5.4 metres between North & South Elevations
  - The Centre Lines of the buildings are offset by 0.8 metres East/West

WOODBRIDGE FRAMLINGHAM