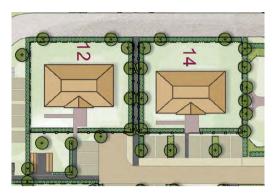

### **PLOTS 12 & 14**

- The properties have a distance of 9.8 metres between North & South Elevations
  - The Centre Lines of the buildings are offset by 1.5 metres East/West

**SUDBURY** 