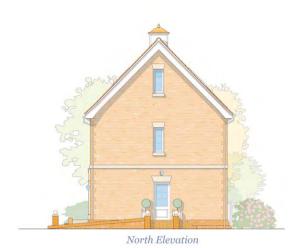

### **PLOTS 6 & 7**

- The properties have a distance of 5.5 metres between North & South Elevations
  - The Centre Lines of the buildings are offset by 0.3 metres East/West

WOODBRIDGE BEALINGS Design A