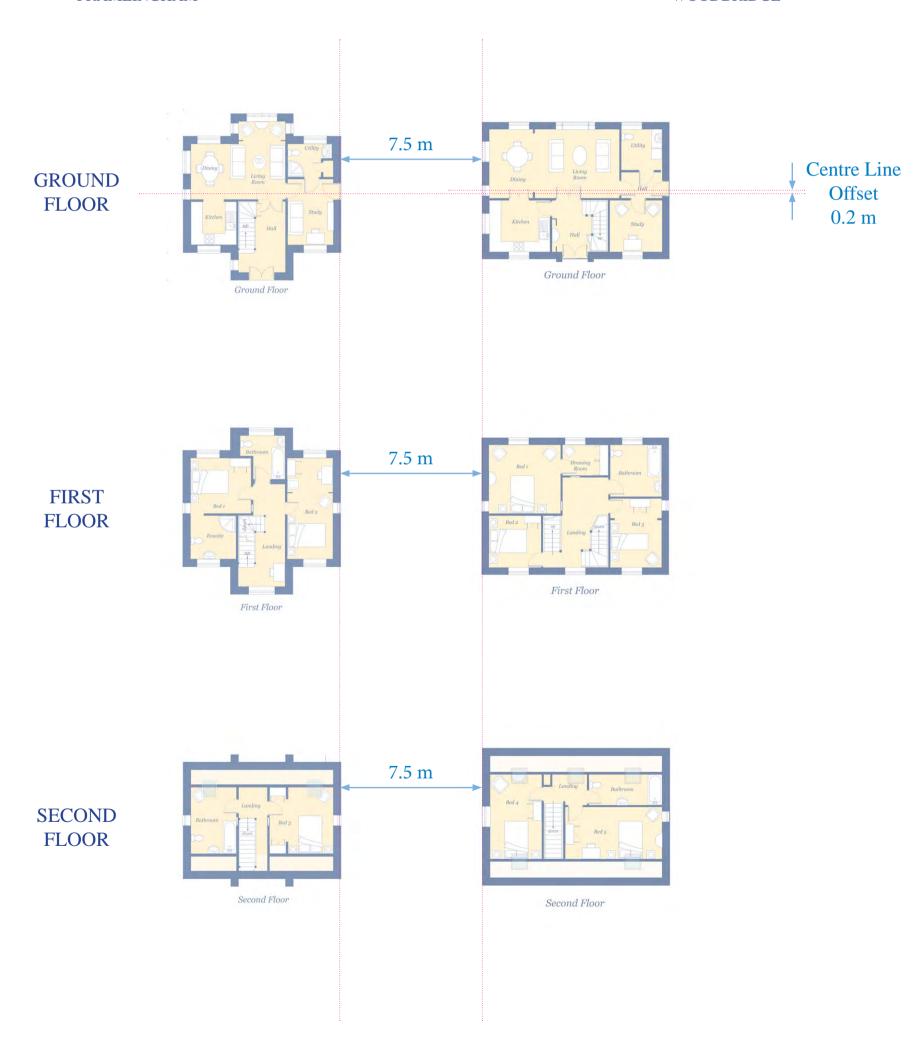

### **PLOTS 5 & 6**

- The properties have a distance of 7.5 metres between North & South Elevations
  - The Centre Lines of the buildings are offset by 0.2 metres East/West

FRAMLINGHAM

WOODBRIDGE