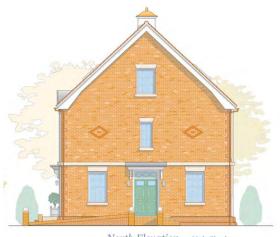

### **PLOTS 31 & 30**

- The properties have a distance of 6.2 metres between North & South Elevations
  - The Centre Lines of the buildings are offset by 2.3 metres East/West

South Elevation North Elevation Little Glemham **GLEMHAM** WOODBRIDGE 6.2 m Centre Line Offset **GROUND** 2.3 m **FLOOR** Ground Floor Great Glemham Little Glemham Ground Floor 6.2 m **FIRST FLOOR** First Floor Great Glemham Little Glemham First Floor Landing 6.2 m **SECOND FLOOR** Second Floor Little Glemham Great Glemham Second Floor