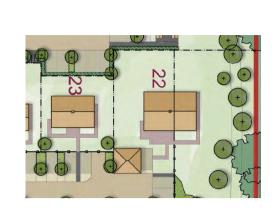

### **PLOTS 23 & 22**

- The properties have a distance of 11.4 metres between North & South Elevations
  - The Centre Lines of the buildings are offset by 0.1 metres East/West

WOODBRIDGE GLEMHAM