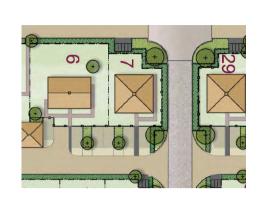

### **PLOTS 6 & 7**

- The properties have a distance of 5.5 metres between North & South Elevations
  - The Centre Lines of the buildings are offset by 0.3 metres East/West

WOODBRIDGE BEALINGS Design A