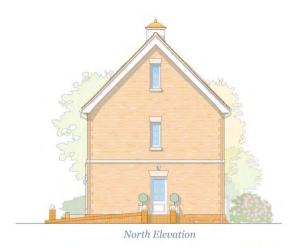

### **PLOTS 9 & 10**

- The properties have a distance of 5.4 metres between North & South Elevations
  - The Centre Lines of the buildings are offset by 0.8 metres East/West

WOODBRIDGE FRAMLINGHAM