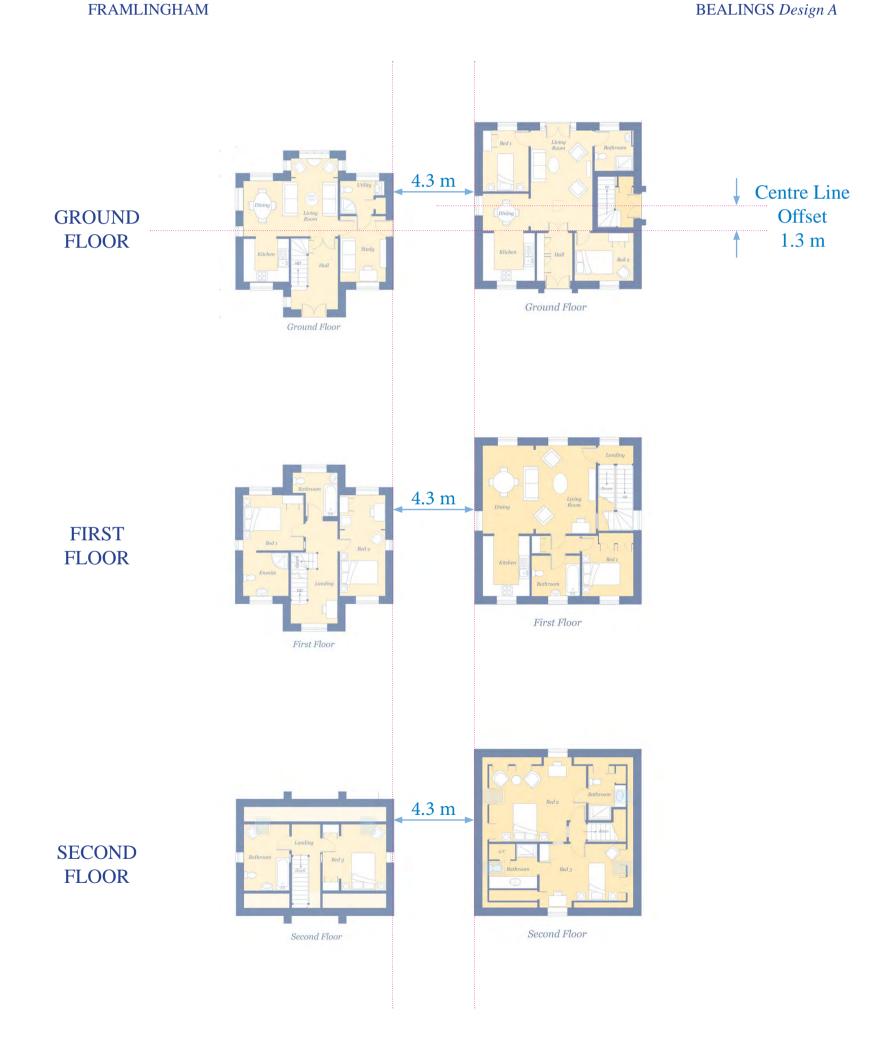

### **PLOTS 10 & 11**

- The properties have a distance of 4.3 metres between North & South Elevations
  - The Centre Lines of the buildings are offset by 1.3 metres East/West

BEALINGS Design A