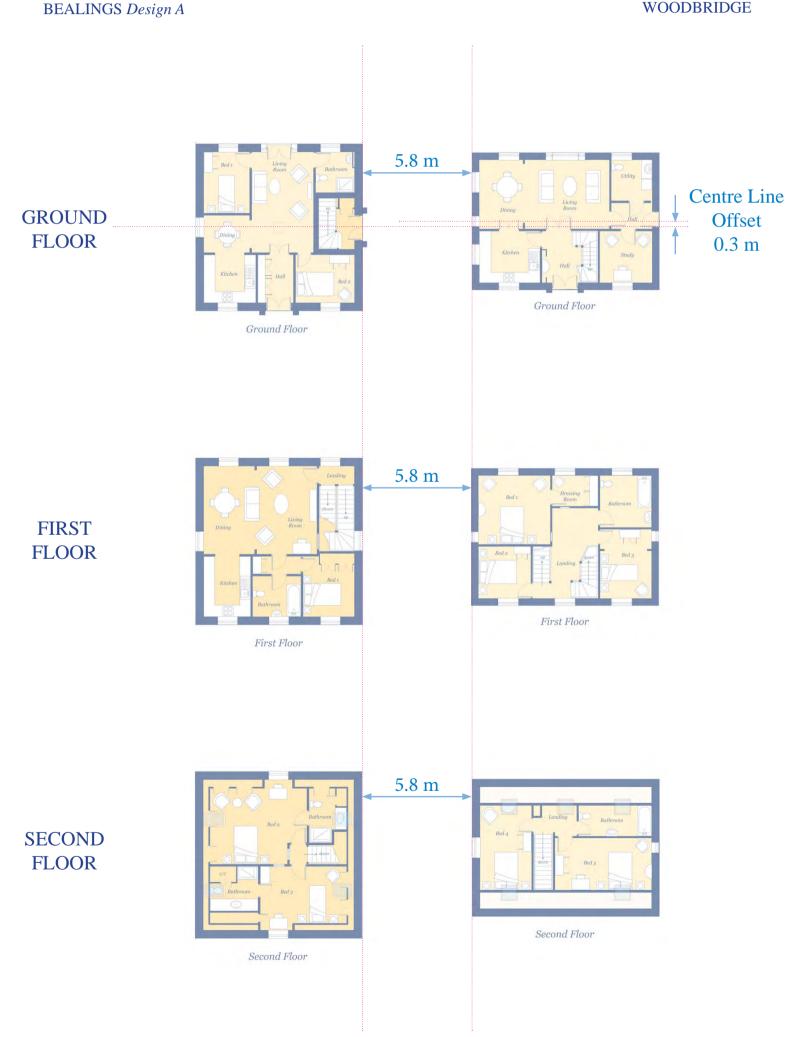

### **PLOTS 29 & 28**

- The properties have a distance of 5.8 metres between North & South Elevations
  - The Centre Lines of the buildings are offset by 0.3 metres East/West

WOODBRIDGE