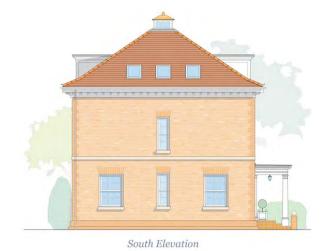

### **PLOTS 27 & 26**

- The properties have a distance of 9.1 metres between North & South Elevations
  - The Centre Lines of the buildings are offset by 1.7 metres East/West

FRAMLINGHAM

EASTON