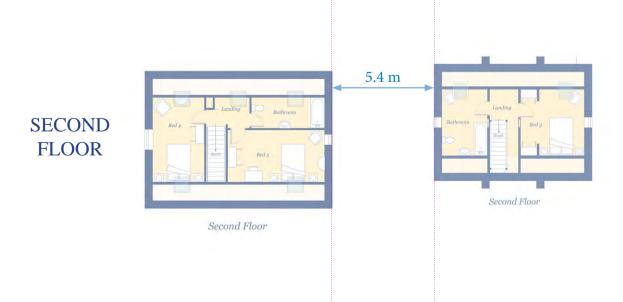

### **PLOTS 4 & 5**

- The properties have a distance of 5.4 metres between North & South Elevations
  - The Centre Lines of the buildings are offset by 0.9 metres East/West

First Floor

First Floor