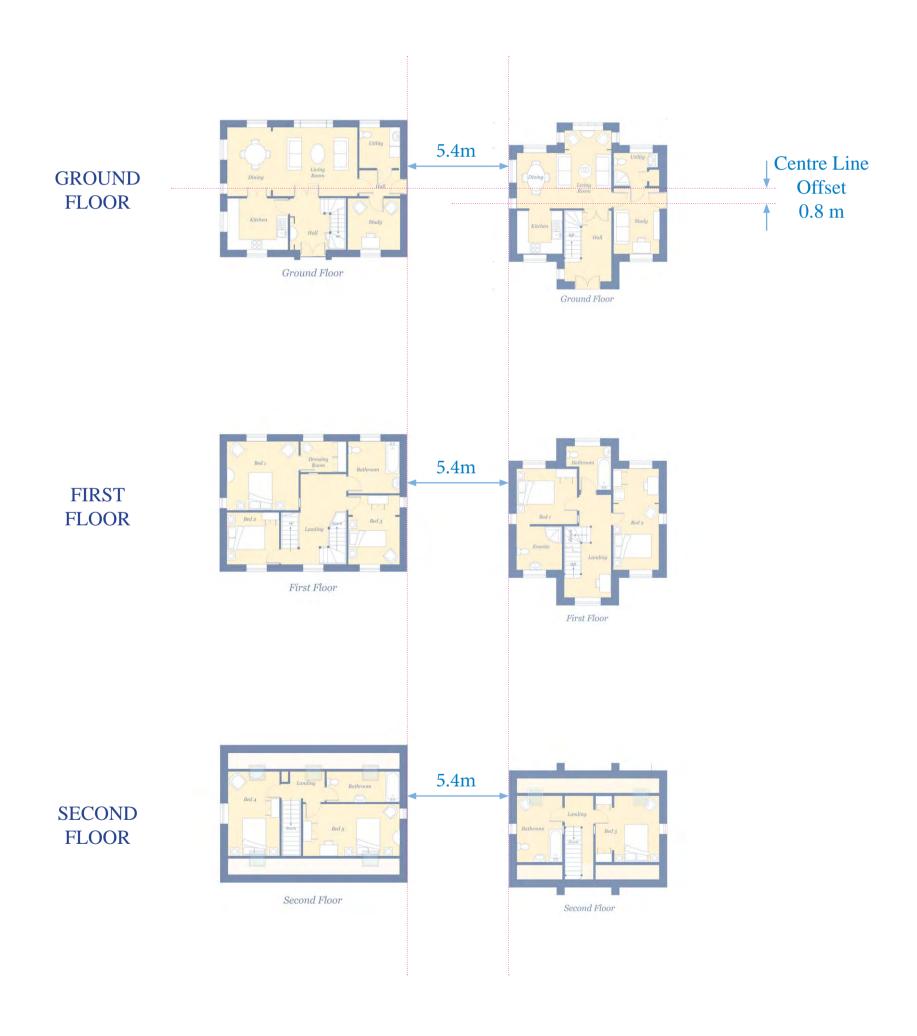

### **PLOTS 9 & 10**

- The properties have a distance of 5.4 metres between North & South Elevations
  - The Centre Lines of the buildings are offset by 0.8 metres East/West

WOODBRIDGE FRAMLINGHAM