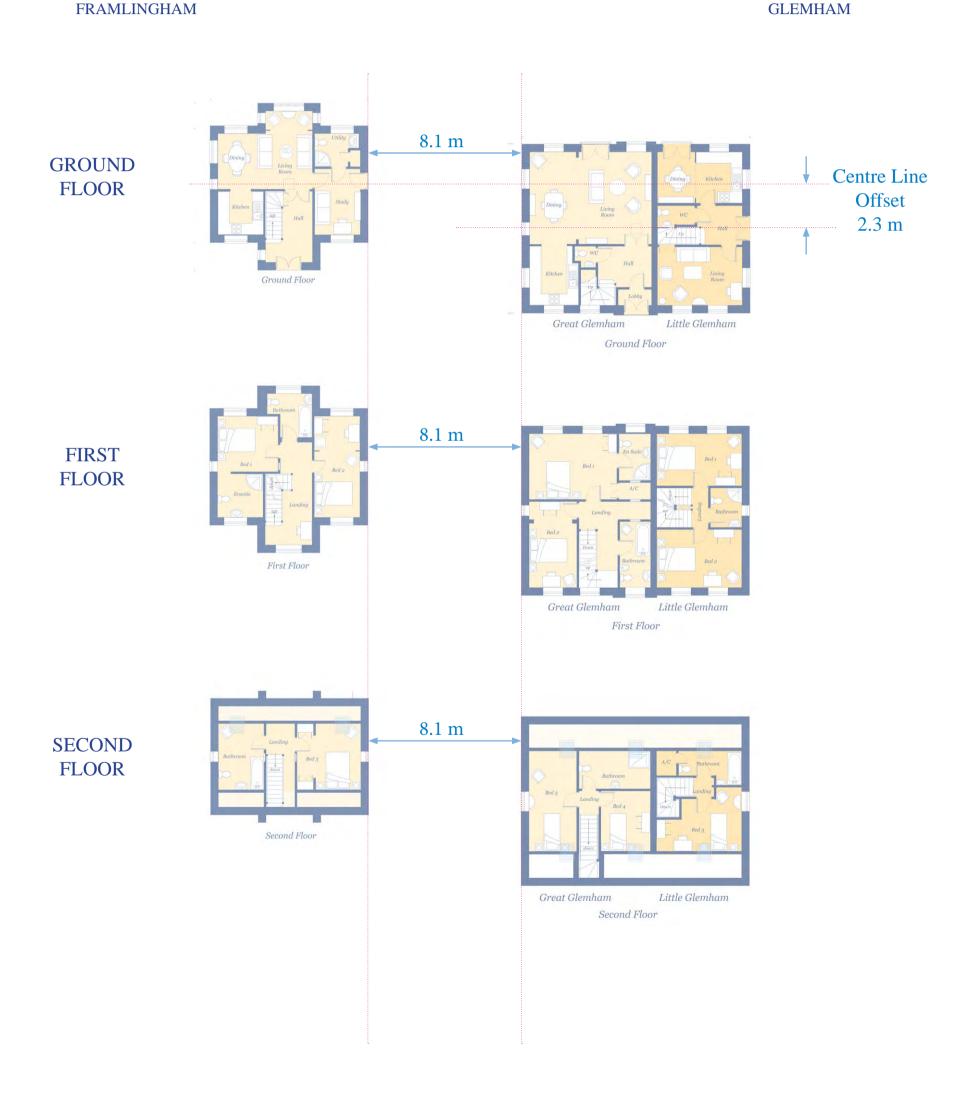

### **PLOTS 2 & 3**

- The properties have a distance of 7.7 metres between North & South Elevations
  - The Centre Lines of the buildings are offset by 1.8 metres East/West

GLEMHAM

WOODBRIDGE

7.7 m Centre Line **GROUND FLOOR** Offset 1.8 m Ground Floor Great Glemham Little Glemham Ground Floor 7.7 m **FIRST FLOOR** First Floor Great Glemham Little Glemham First Floor  $7.7 \mathrm{m}$ **SECOND FLOOR** Second Floor Great Glemham Little Glemham Second Floor