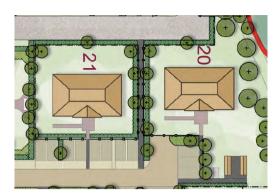

### **PLOTS 21 & 20**

- The properties have a distance of 9.8 metres between North & South Elevations
  - The Centre Lines of the buildings are offset by 1.5 metres East/West

SUDBURY SUDBURY