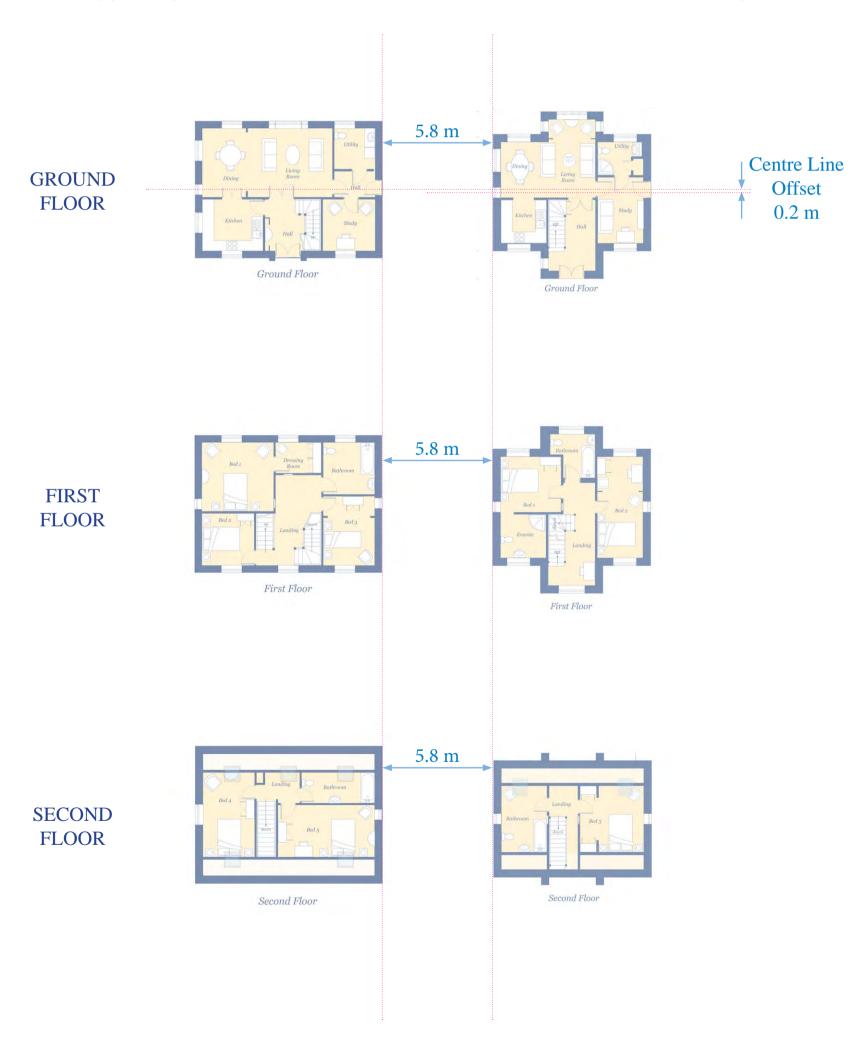

### **PLOTS 28 & 27**

- The properties have a distance of 5.8 metres between North & South Elevations
  - The Centre Lines of the buildings are offset by 0.2 metres East/West

WOODBRIDGE

FRAMLINGHAM