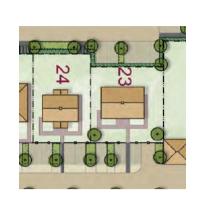

### PLOTS 24 & 23

- The properties have a distance of 5.1 metres between North & South Elevations
  - The Centre Lines of the buildings are offset by 1.3 metres East/West

FRAMLINGHAM WOODBRIDGE