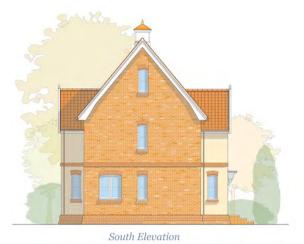

### **PLOTS 4 & 5**

- The properties have a distance of 5.4 metres between North & South Elevations
  - The Centre Lines of the buildings are offset by 0.9 metres East/West

First Floor

First Floor