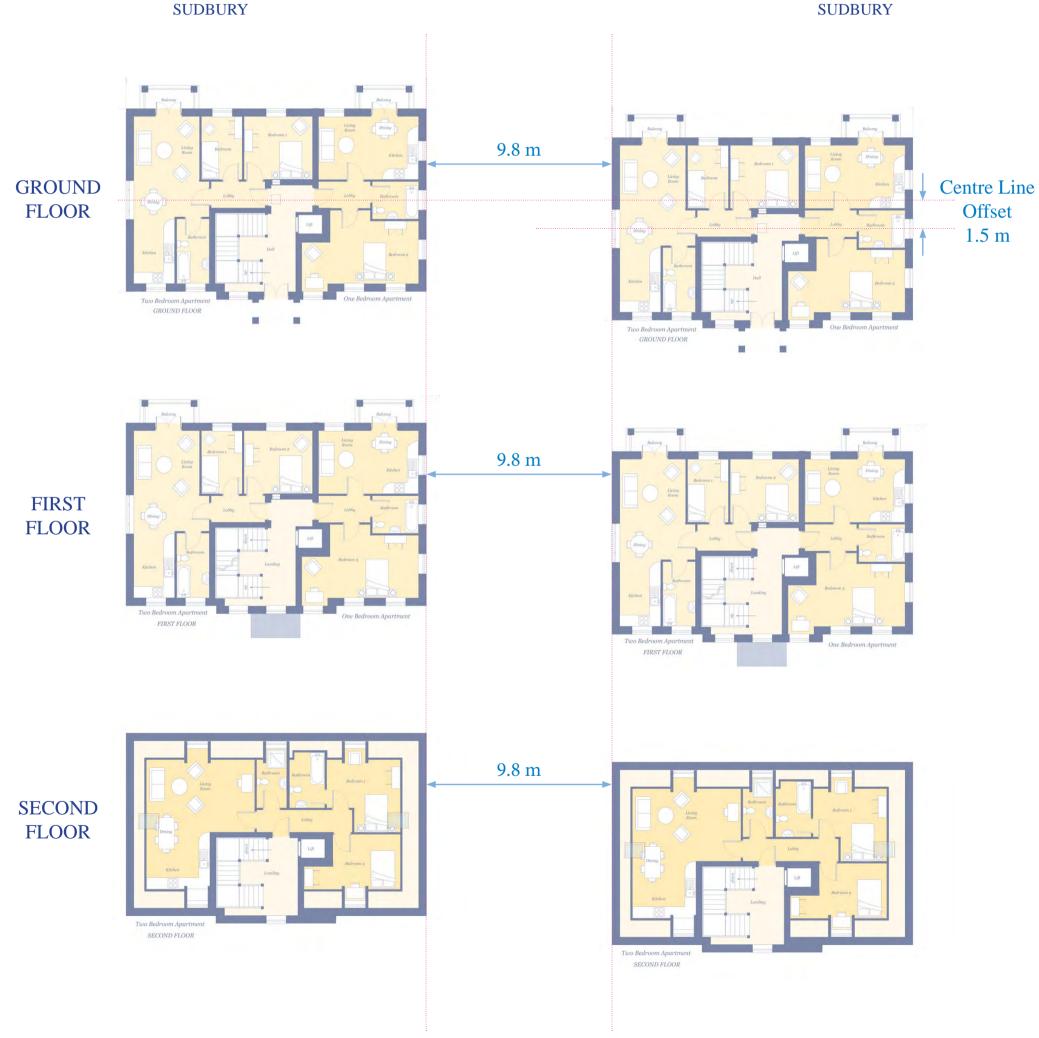

### **PLOTS 12 & 14**

- The properties have a distance of 9.8 metres between North & South Elevations
  - The Centre Lines of the buildings are offset by 1.5 metres East/West

**SUDBURY** 