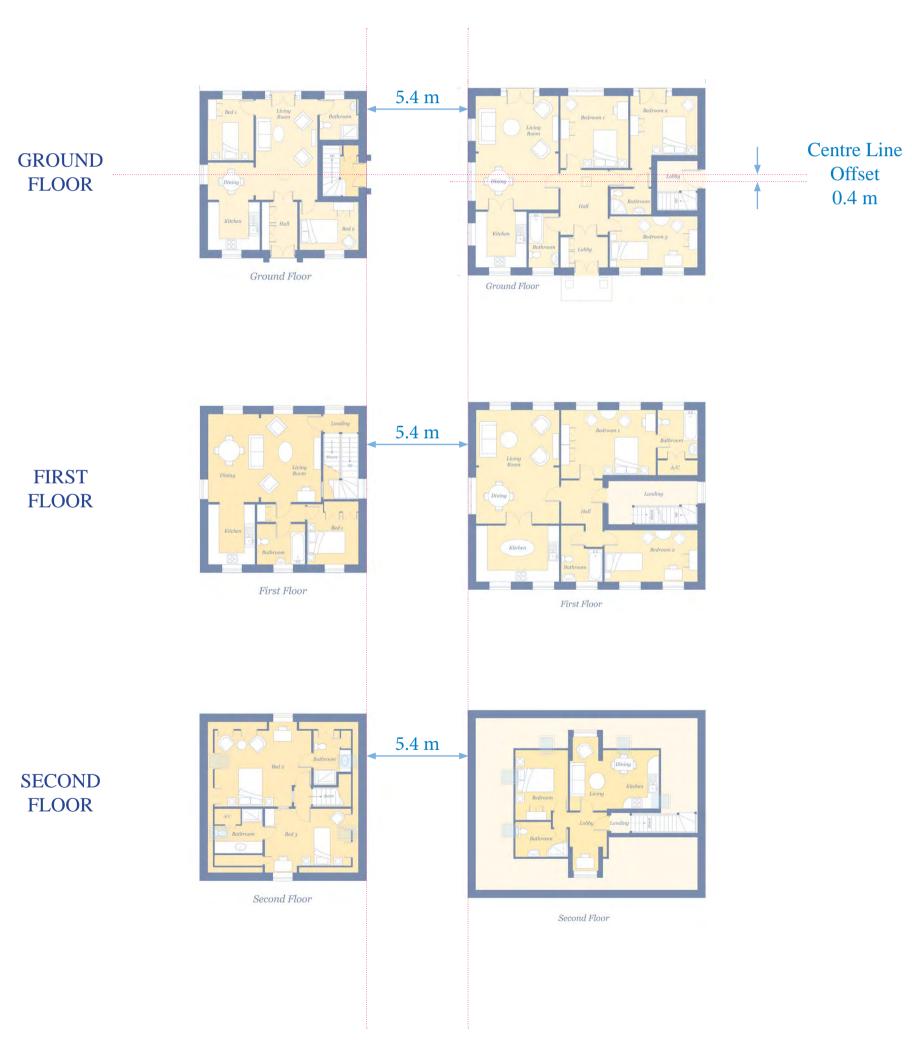

### **PLOTS 33 & 34**

- The properties have a distance of 5.4 metres between North & South Elevations
  - The Centre Lines of the buildings are offset by 0.4metres East/West

WILBY