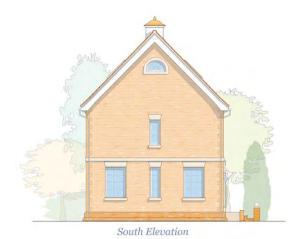

### **PLOTS 5 & 6**

- The properties have a distance of 7.5 metres between North & South Elevations
  - The Centre Lines of the buildings are offset by 0.2 metres East/West

FRAMLINGHAM

WOODBRIDGE