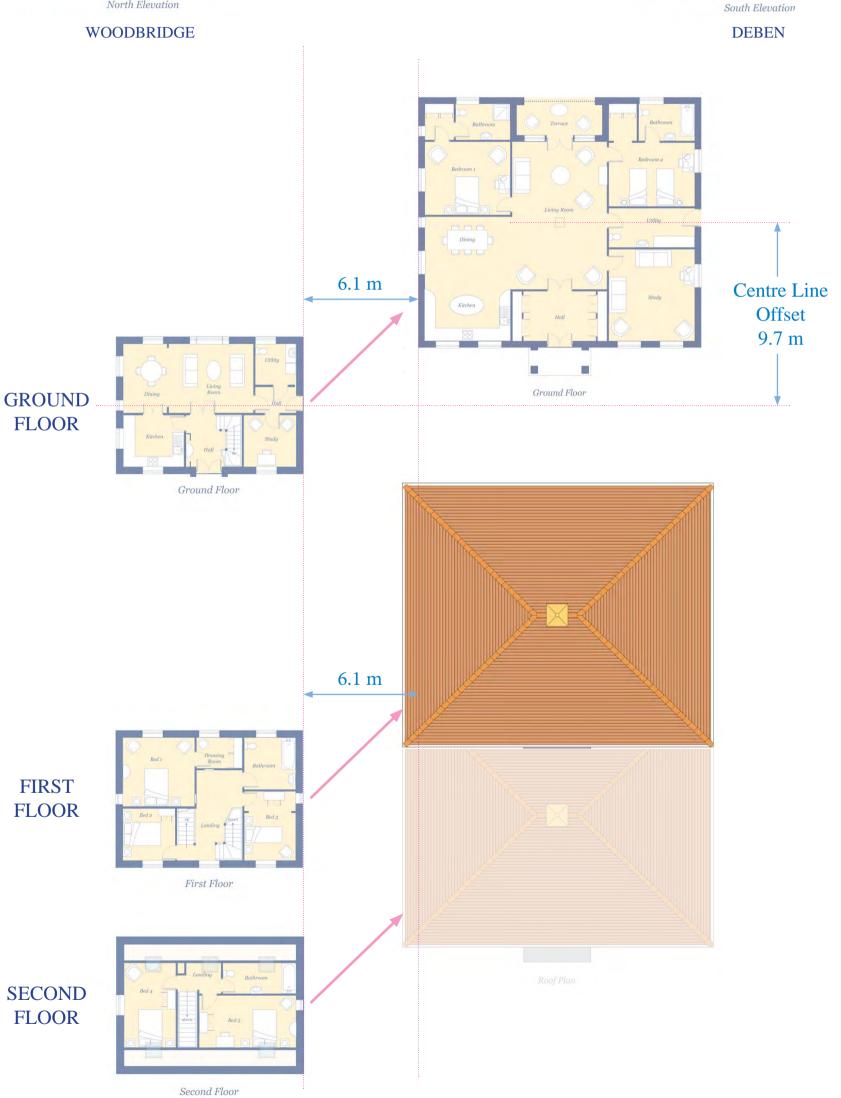

### **PLOTS 16 & 17**

- The properties have a distance of 6.1 metres between North & South Elevations
  - The Centre Lines of the buildings are offset by 9.7 metres East/West