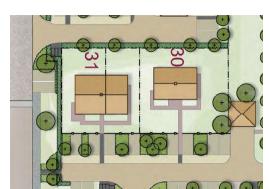

### **PLOTS 31 & 30**

- The properties have a distance of 6.2 metres between North & South Elevations
  - The Centre Lines of the buildings are offset by 2.3 metres East/West

South Elevation North Elevation Little Glemham **GLEMHAM** WOODBRIDGE 6.2 m Centre Line Offset **GROUND** 2.3 m **FLOOR** Ground Floor Great Glemham Little Glemham Ground Floor 6.2 m **FIRST FLOOR** First Floor Great Glemham Little Glemham First Floor Landing 6.2 m **SECOND FLOOR** Second Floor Little Glemham Great Glemham Second Floor