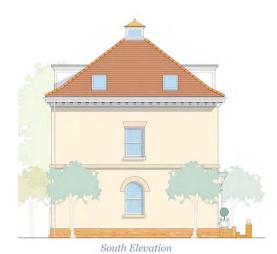

### **PLOTS 10 & 11**

- The properties have a distance of 4.3 metres between North & South Elevations
  - The Centre Lines of the buildings are offset by 1.3 metres East/West

BEALINGS Design A