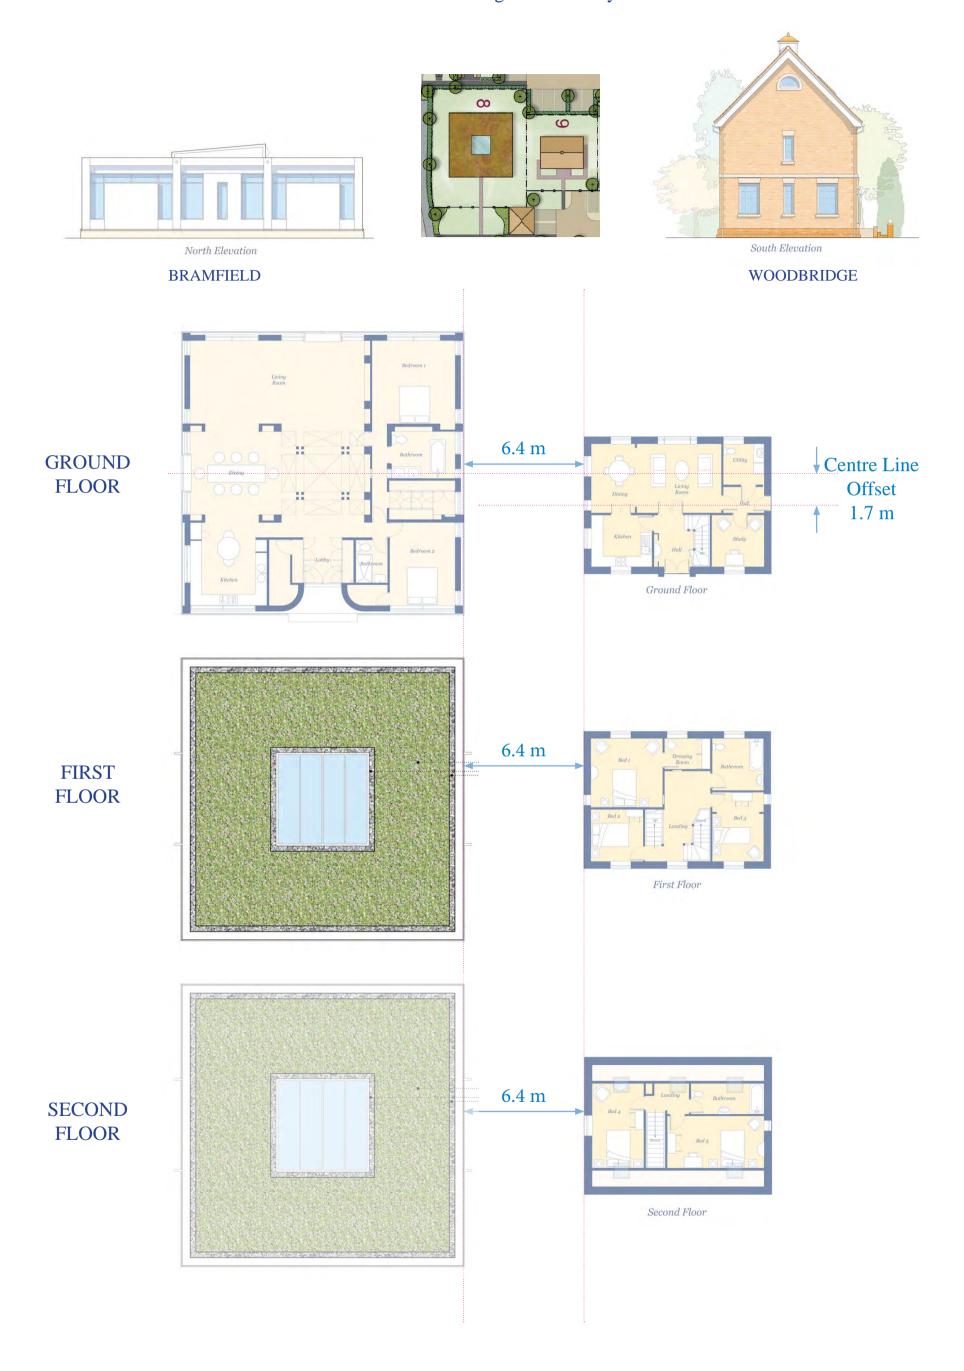

### **PLOTS 8 & 9**

- The properties have a distance of 6.4 metres between North & South Elevations
  - The Centre Lines of the buildings are offset by 1.7 metres East/West