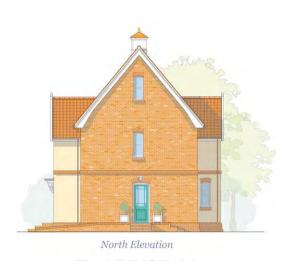

### **PLOTS 10 & 11**

- The properties have a distance of 4.3 metres between North & South Elevations
  - The Centre Lines of the buildings are offset by 1.3 metres East/West

BEALINGS Design A