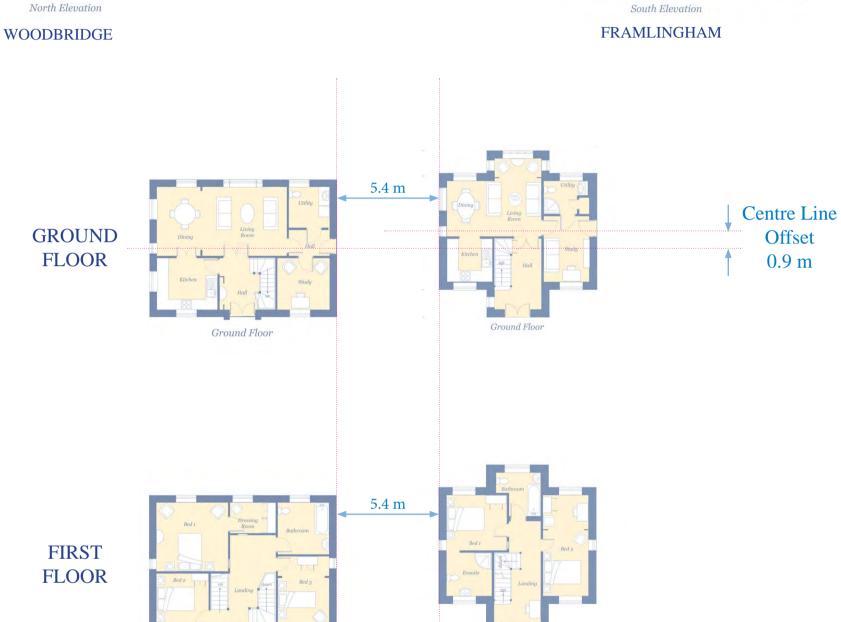

### **PLOTS 4 & 5**

- The properties have a distance of 5.4 metres between North & South Elevations
  - The Centre Lines of the buildings are offset by 0.9 metres East/West

First Floor

First Floor