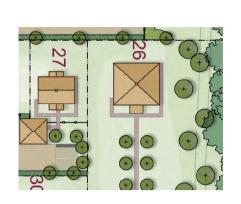

### **PLOTS 27 & 26**

- The properties have a distance of 9.1 metres between North & South Elevations
  - The Centre Lines of the buildings are offset by 1.7 metres East/West

FRAMLINGHAM

EASTON