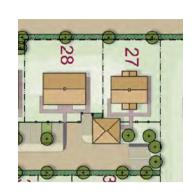

### **PLOTS 28 & 27**

- The properties have a distance of 5.8 metres between North & South Elevations
  - The Centre Lines of the buildings are offset by 0.2 metres East/West

WOODBRIDGE

FRAMLINGHAM