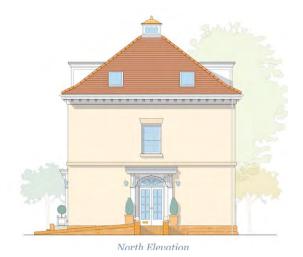

### **PLOTS 25 & 24**

- The properties have a distance of 3.4 metres between North & South Elevations
  - The Centre Lines of the buildings are offset by 1.3 metres East/West

South Elevation

BEALINGS Design A