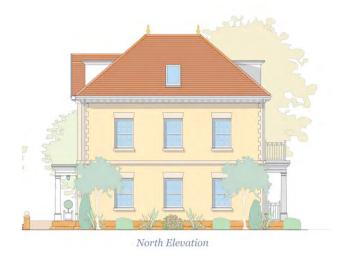

### **PLOTS 12 & 14**

- The properties have a distance of 9.8 metres between North & South Elevations
  - The Centre Lines of the buildings are offset by 1.5 metres East/West

**SUDBURY** 