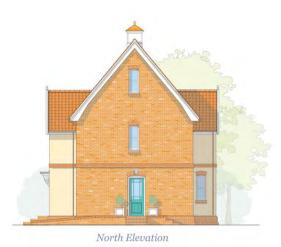

### PLOTS 24 & 23

- The properties have a distance of 5.1 metres between North & South Elevations
  - The Centre Lines of the buildings are offset by 1.3 metres East/West

FRAMLINGHAM WOODBRIDGE