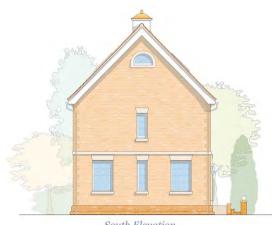

### **PLOTS 31 & 30**

- The properties have a distance of 6.2 metres between North & South Elevations
  - The Centre Lines of the buildings are offset by 2.3 metres East/West

South Elevation North Elevation Little Glemham **GLEMHAM** WOODBRIDGE 6.2 m Centre Line Offset **GROUND** 2.3 m **FLOOR** Ground Floor Great Glemham Little Glemham Ground Floor 6.2 m **FIRST FLOOR** First Floor Great Glemham Little Glemham First Floor Landing 6.2 m **SECOND FLOOR** Second Floor Little Glemham Great Glemham Second Floor