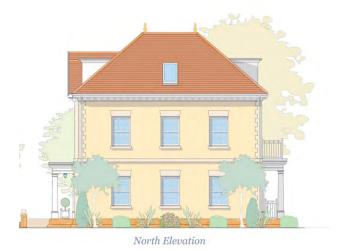

### **PLOTS 36 & 37**

- The properties have a distance of 8.1 metres between North & South Elevations
  - The Centre Lines of the buildings are offset by 2.3 metres East/West

South Elevation

FRAMLINGHAM

FRAMLINGHAM