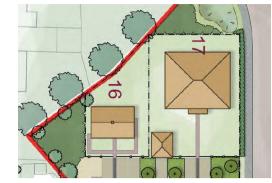

### **PLOTS 16 & 17**

- The properties have a distance of 6.1 metres between North & South Elevations
  - The Centre Lines of the buildings are offset by 9.7 metres East/West