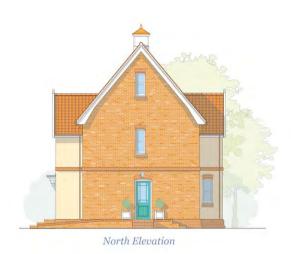

### **PLOTS 28 & 27**

- The properties have a distance of 5.8 metres between North & South Elevations
  - The Centre Lines of the buildings are offset by 0.2 metres East/West

WOODBRIDGE

FRAMLINGHAM