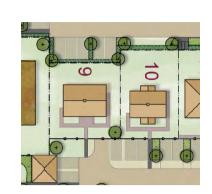

### **PLOTS 9 & 10**

- The properties have a distance of 5.4 metres between North & South Elevations
  - The Centre Lines of the buildings are offset by 0.8 metres East/West

WOODBRIDGE FRAMLINGHAM