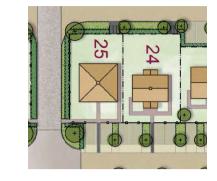

### **PLOTS 25 & 24**

- The properties have a distance of 3.4 metres between North & South Elevations
  - The Centre Lines of the buildings are offset by 1.3 metres East/West

South Elevation

BEALINGS Design A