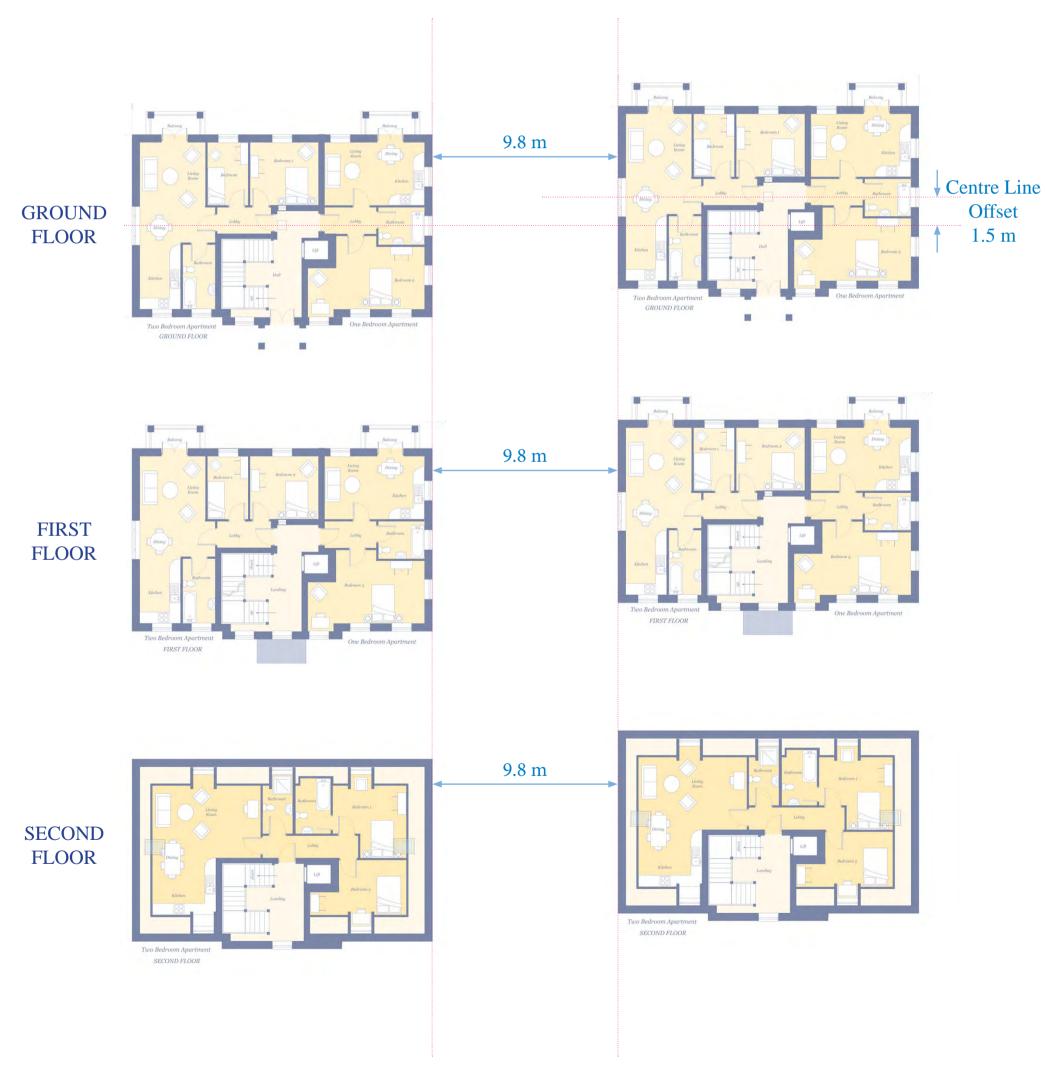

### **PLOTS 12 & 14**

- The properties have a distance of 9.8 metres between North & South Elevations
  - The Centre Lines of the buildings are offset by 1.5 metres East/West

**SUDBURY** 

### **PLOTS 21 & 20**

- The properties have a distance of 9.8 metres between North & South Elevations
  - The Centre Lines of the buildings are offset by 1.5 metres East/West

SUDBURY SUDBURY