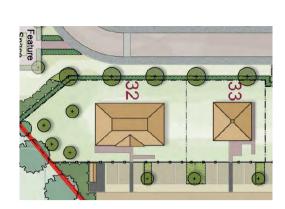

### PLOTS 32 & 33

- The properties have a distance of 11.3 metres between North & South Elevations
  - The Centre Lines of the buildings are offset by 0.1metres East/West

SUDBURY BEALINGS Design A