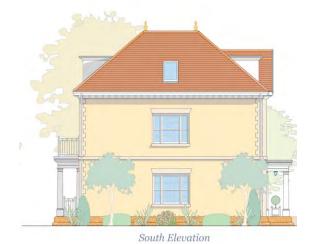

### **PLOTS 12 & 14**

- The properties have a distance of 9.8 metres between North & South Elevations
  - The Centre Lines of the buildings are offset by 1.5 metres East/West

**SUDBURY** 