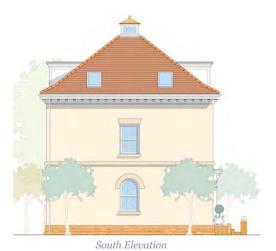

### **PLOTS 6 & 7**

- The properties have a distance of 5.5 metres between North & South Elevations
  - The Centre Lines of the buildings are offset by 0.3 metres East/West

WOODBRIDGE BEALINGS Design A