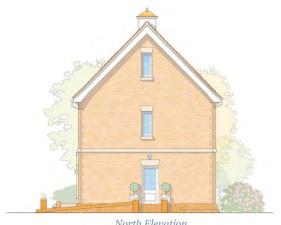

### **PLOTS 31 & 30**

- The properties have a distance of 6.2 metres between North & South Elevations
  - The Centre Lines of the buildings are offset by 2.3 metres East/West

South Elevation North Elevation Little Glemham **GLEMHAM** WOODBRIDGE 6.2 m Centre Line Offset **GROUND** 2.3 m **FLOOR** Ground Floor Great Glemham Little Glemham Ground Floor 6.2 m **FIRST FLOOR** First Floor Great Glemham Little Glemham First Floor Landing 6.2 m **SECOND FLOOR** Second Floor Little Glemham Great Glemham Second Floor