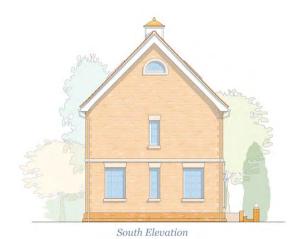

### PLOTS 24 & 23

- The properties have a distance of 5.1 metres between North & South Elevations
  - The Centre Lines of the buildings are offset by 1.3 metres East/West

FRAMLINGHAM WOODBRIDGE