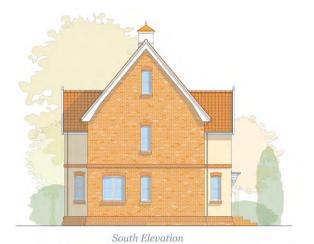

### **PLOTS 28 & 27**

- The properties have a distance of 5.8 metres between North & South Elevations
  - The Centre Lines of the buildings are offset by 0.2 metres East/West

WOODBRIDGE

FRAMLINGHAM