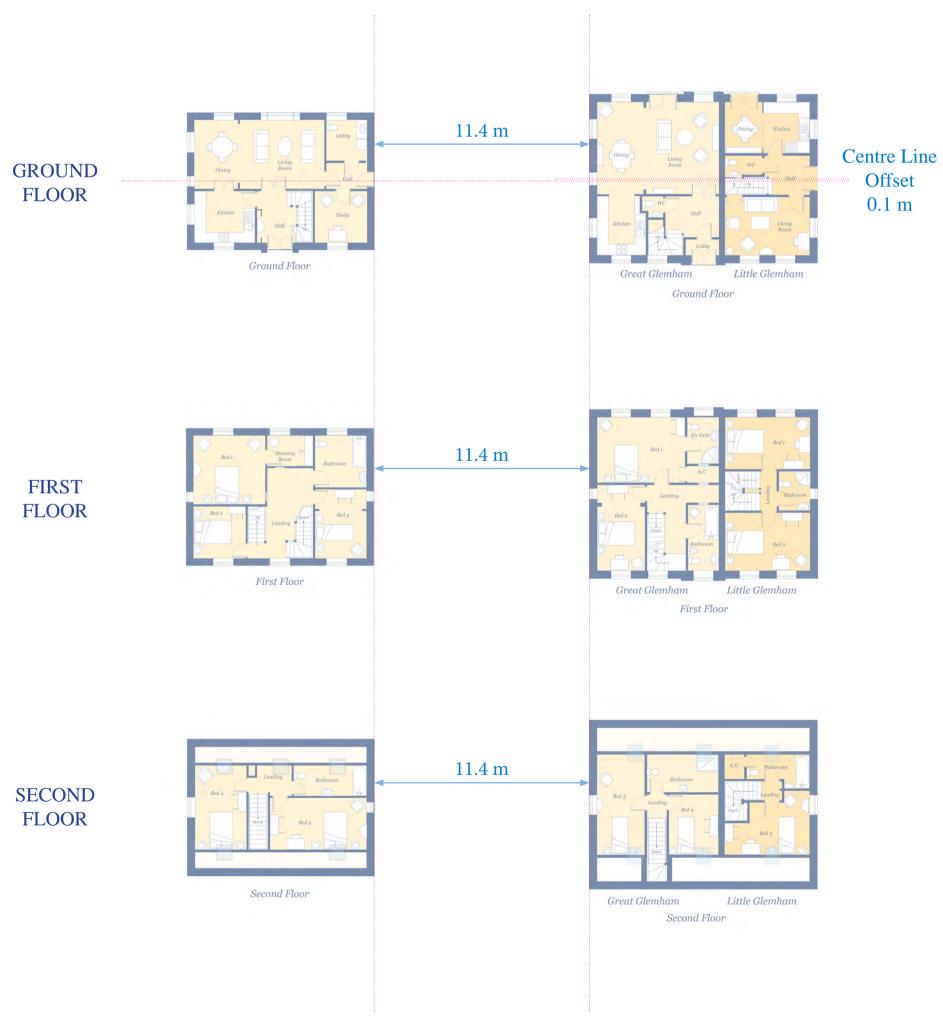

### **PLOTS 23 & 22**

- The properties have a distance of 11.4 metres between North & South Elevations
  - The Centre Lines of the buildings are offset by 0.1 metres East/West

WOODBRIDGE GLEMHAM