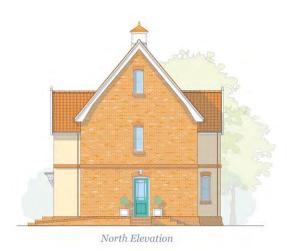

### **PLOTS 36 & 37**

- The properties have a distance of 8.1 metres between North & South Elevations
  - The Centre Lines of the buildings are offset by 2.3 metres East/West

South Elevation

FRAMLINGHAM

FRAMLINGHAM