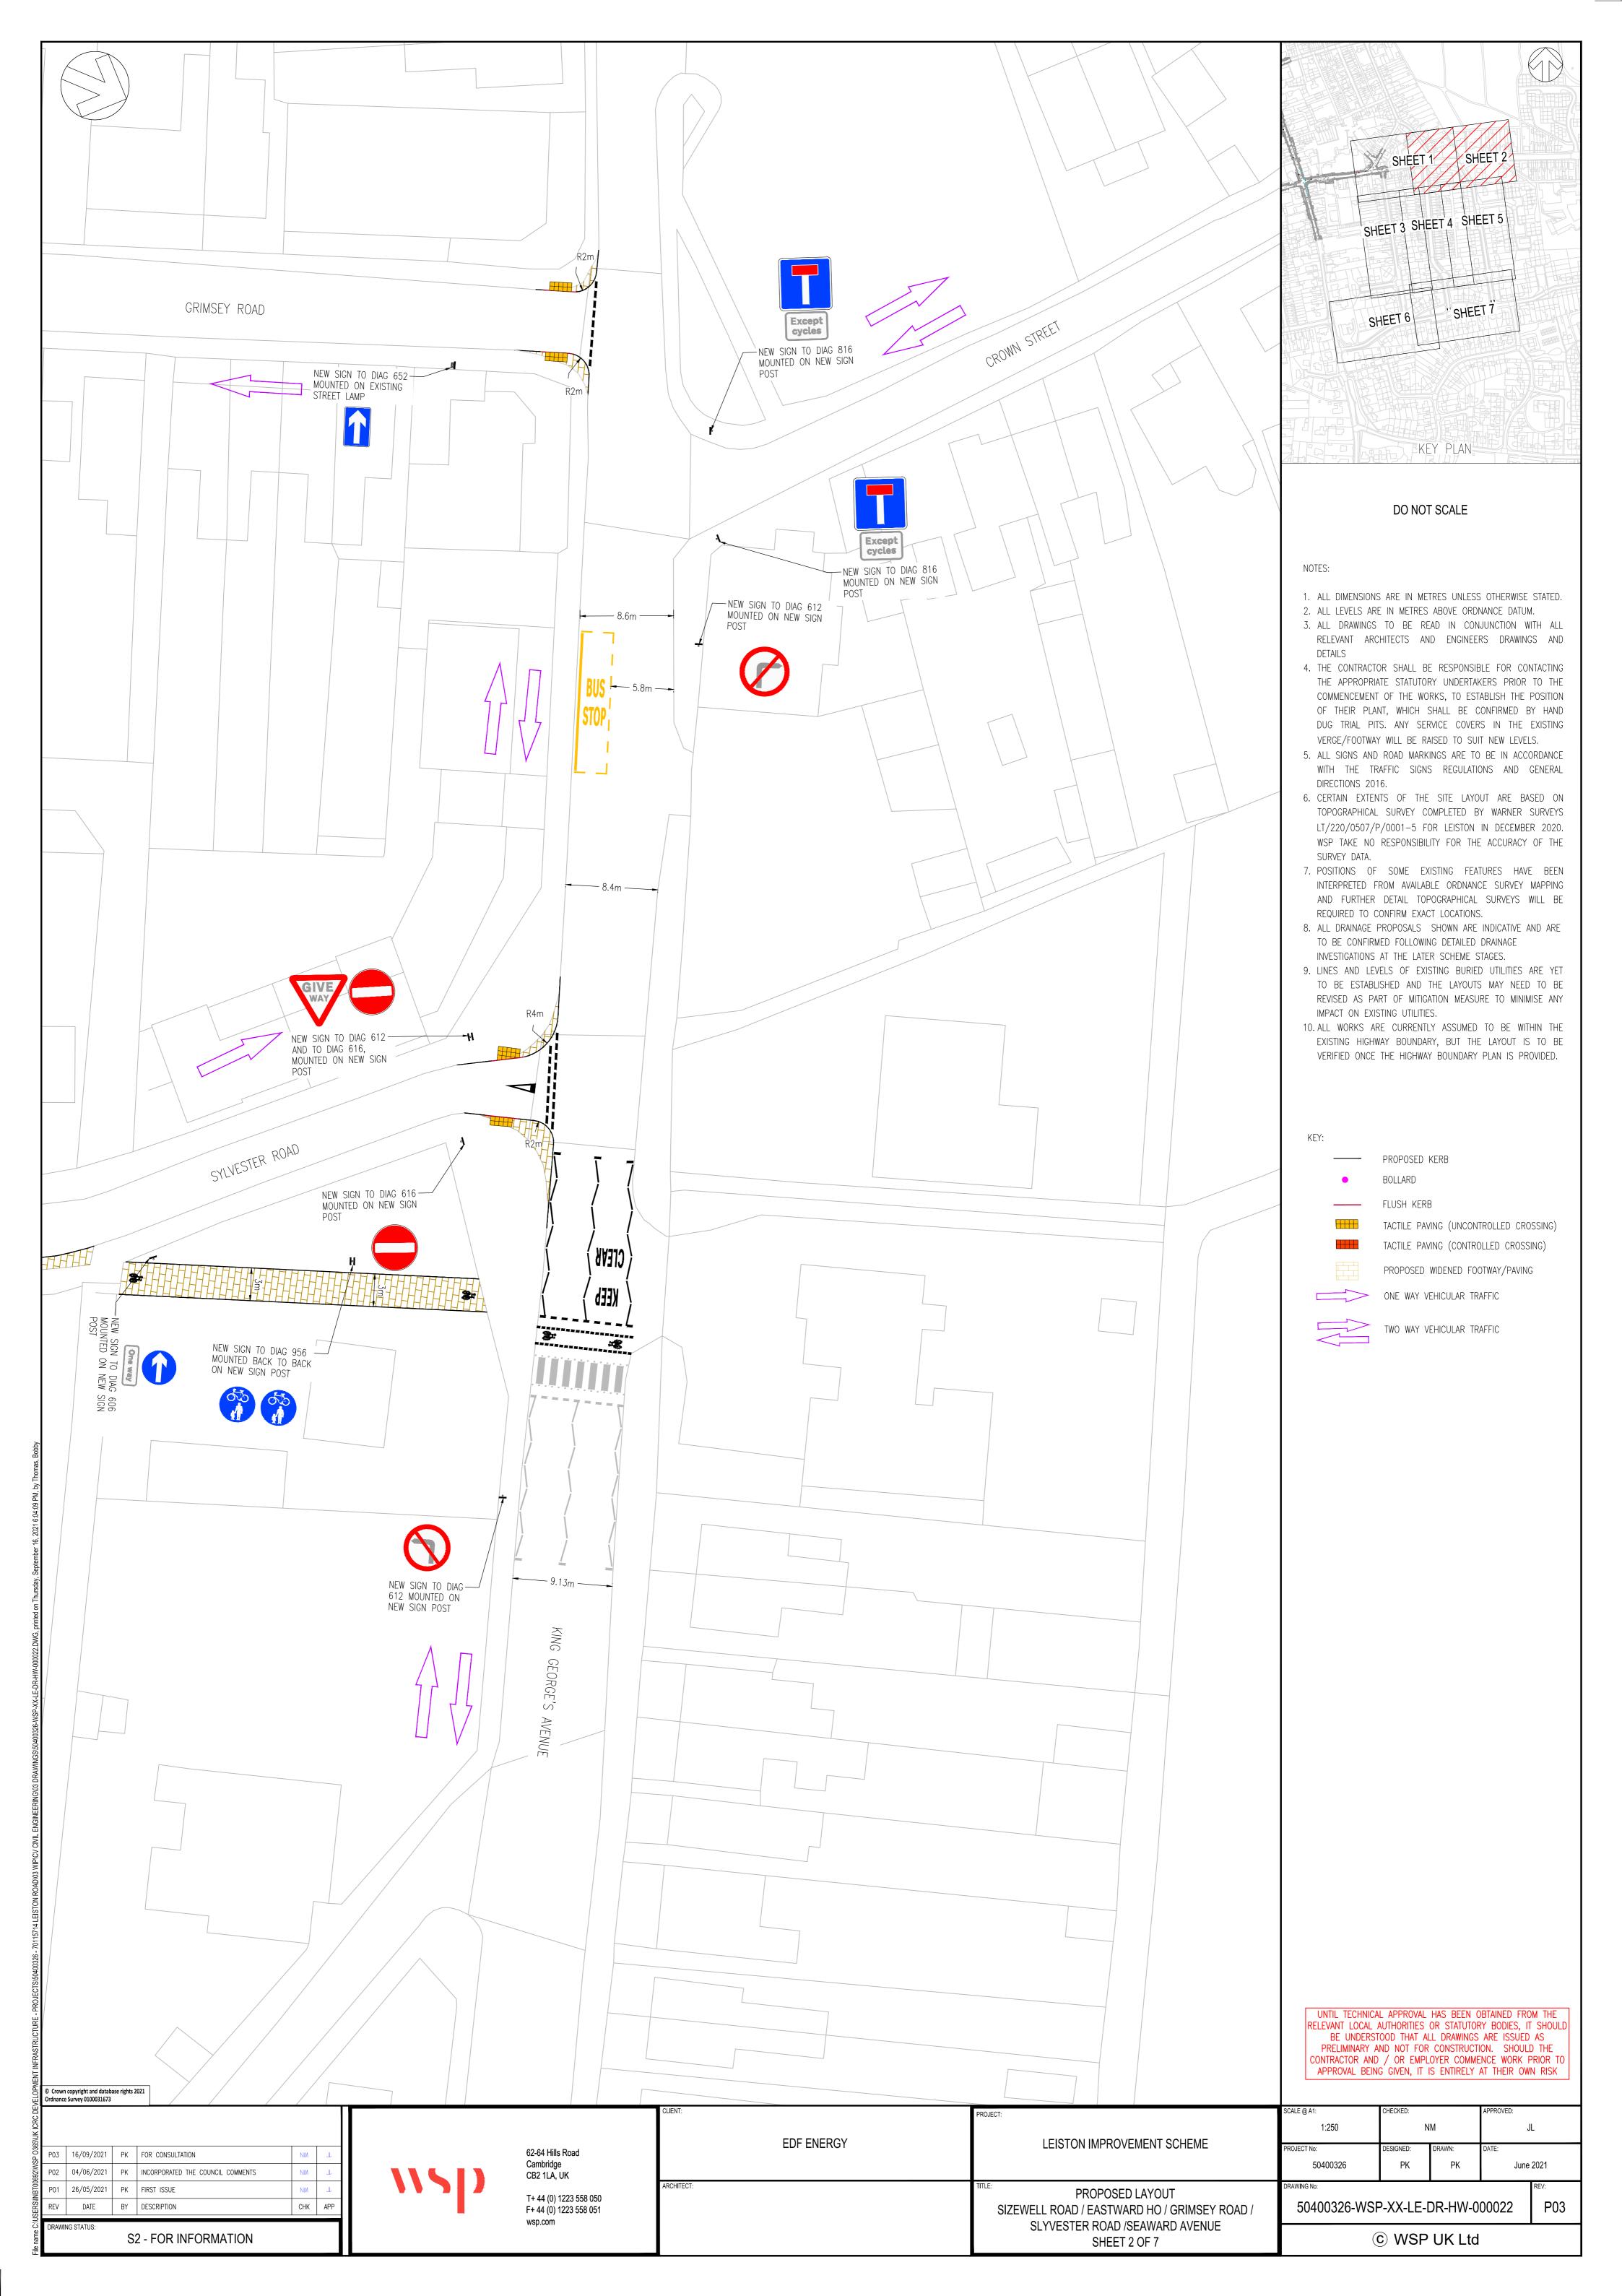

on Worker Travel Plan
- Annex M Traffic Incident Management Plan
- Annex N B1125 Scheme
- Annex O Contingent Effects
- Annex P B1078 Road Safety Improvements
- Annex Q B1122 Early Years Scheme

# **PART II**

- Annex R Leiston Scheme
- Annex S Marlesford and Little Glemham Scheme

### SIZEWELL C PROJECT



#### **NOT PROTECTIVELY MARKED**

# **PART III**

Annex T - Wickham Market Scheme

Annex U – MMP for Minsmere – Walberswick and Sandlings (North)

Annex V - MMP for Sandlings (Central) and Alde Ore

Annex W - Noise Mitigation Scheme

Annex X – Yoxford Scheme

Annex Y – Leiston Cycling and Walking Improvements

Annex Z - Maintenance Area

Annex AA - Policing KPIs

Annex AB – Informal Recreation and Green Space Proposals

# ANNEX R LEISTON SCHEME

11/70509966\_1 225



















































# ANNEX S MARLESFORD AND LITTLE GLEMHAM SCHEME

11/70509966\_1 226