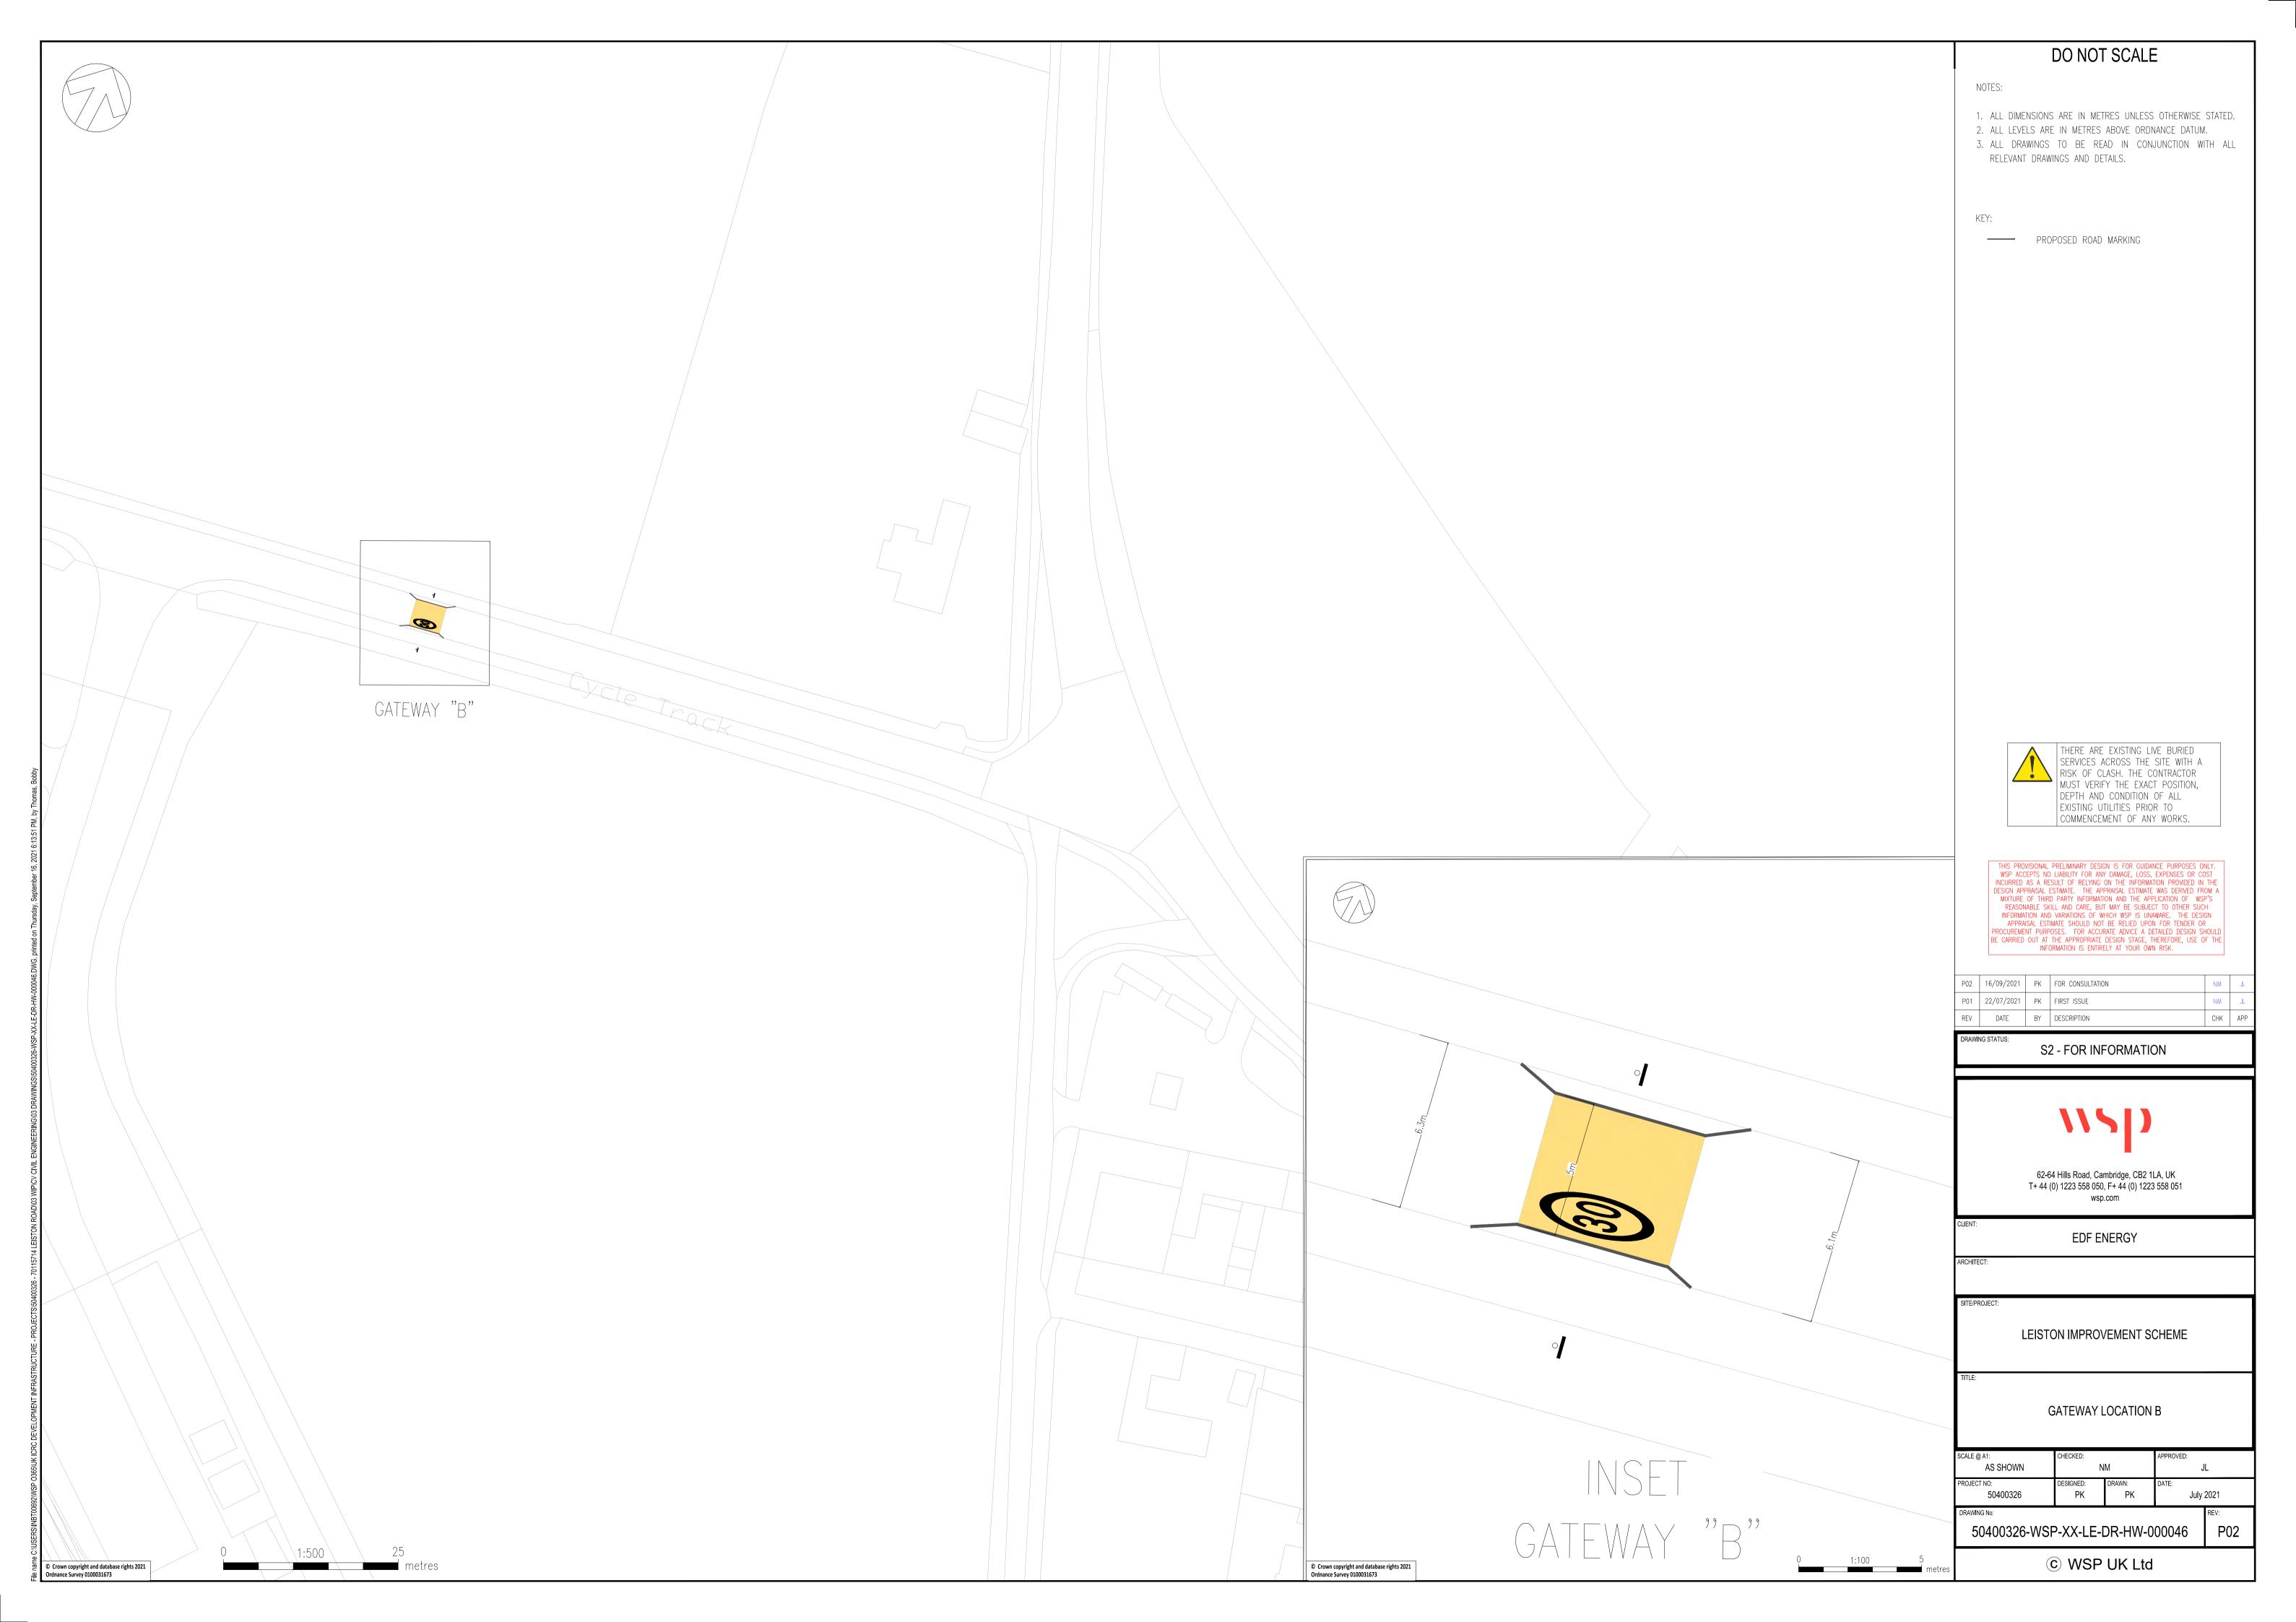

- Annex M Traffic Incident Management Plan
- Annex N B1125 Scheme
- Annex O Contingent Effects
- Annex P B1078 Road Safety Improvements
- Annex Q B1122 Early Years Scheme

# **PART II**

- Annex R Leiston Scheme
- Annex S Marlesford and Little Glemham Scheme

### SIZEWELL C PROJECT



#### **NOT PROTECTIVELY MARKED**

# **PART III**

Annex T - Wickham Market Scheme

Annex U – MMP for Minsmere – Walberswick and Sandlings (North)

Annex V - MMP for Sandlings (Central) and Alde Ore

Annex W - Noise Mitigation Scheme

Annex X – Yoxford Scheme

Annex Y – Leiston Cycling and Walking Improvements

Annex Z - Maintenance Area

Annex AA - Policing KPIs

Annex AB – Informal Recreation and Green Space Proposals

# ANNEX R LEISTON SCHEME

11/70509966\_1 225



















































# ANNEX S MARLESFORD AND LITTLE GLEMHAM SCHEME

11/70509966\_1 226