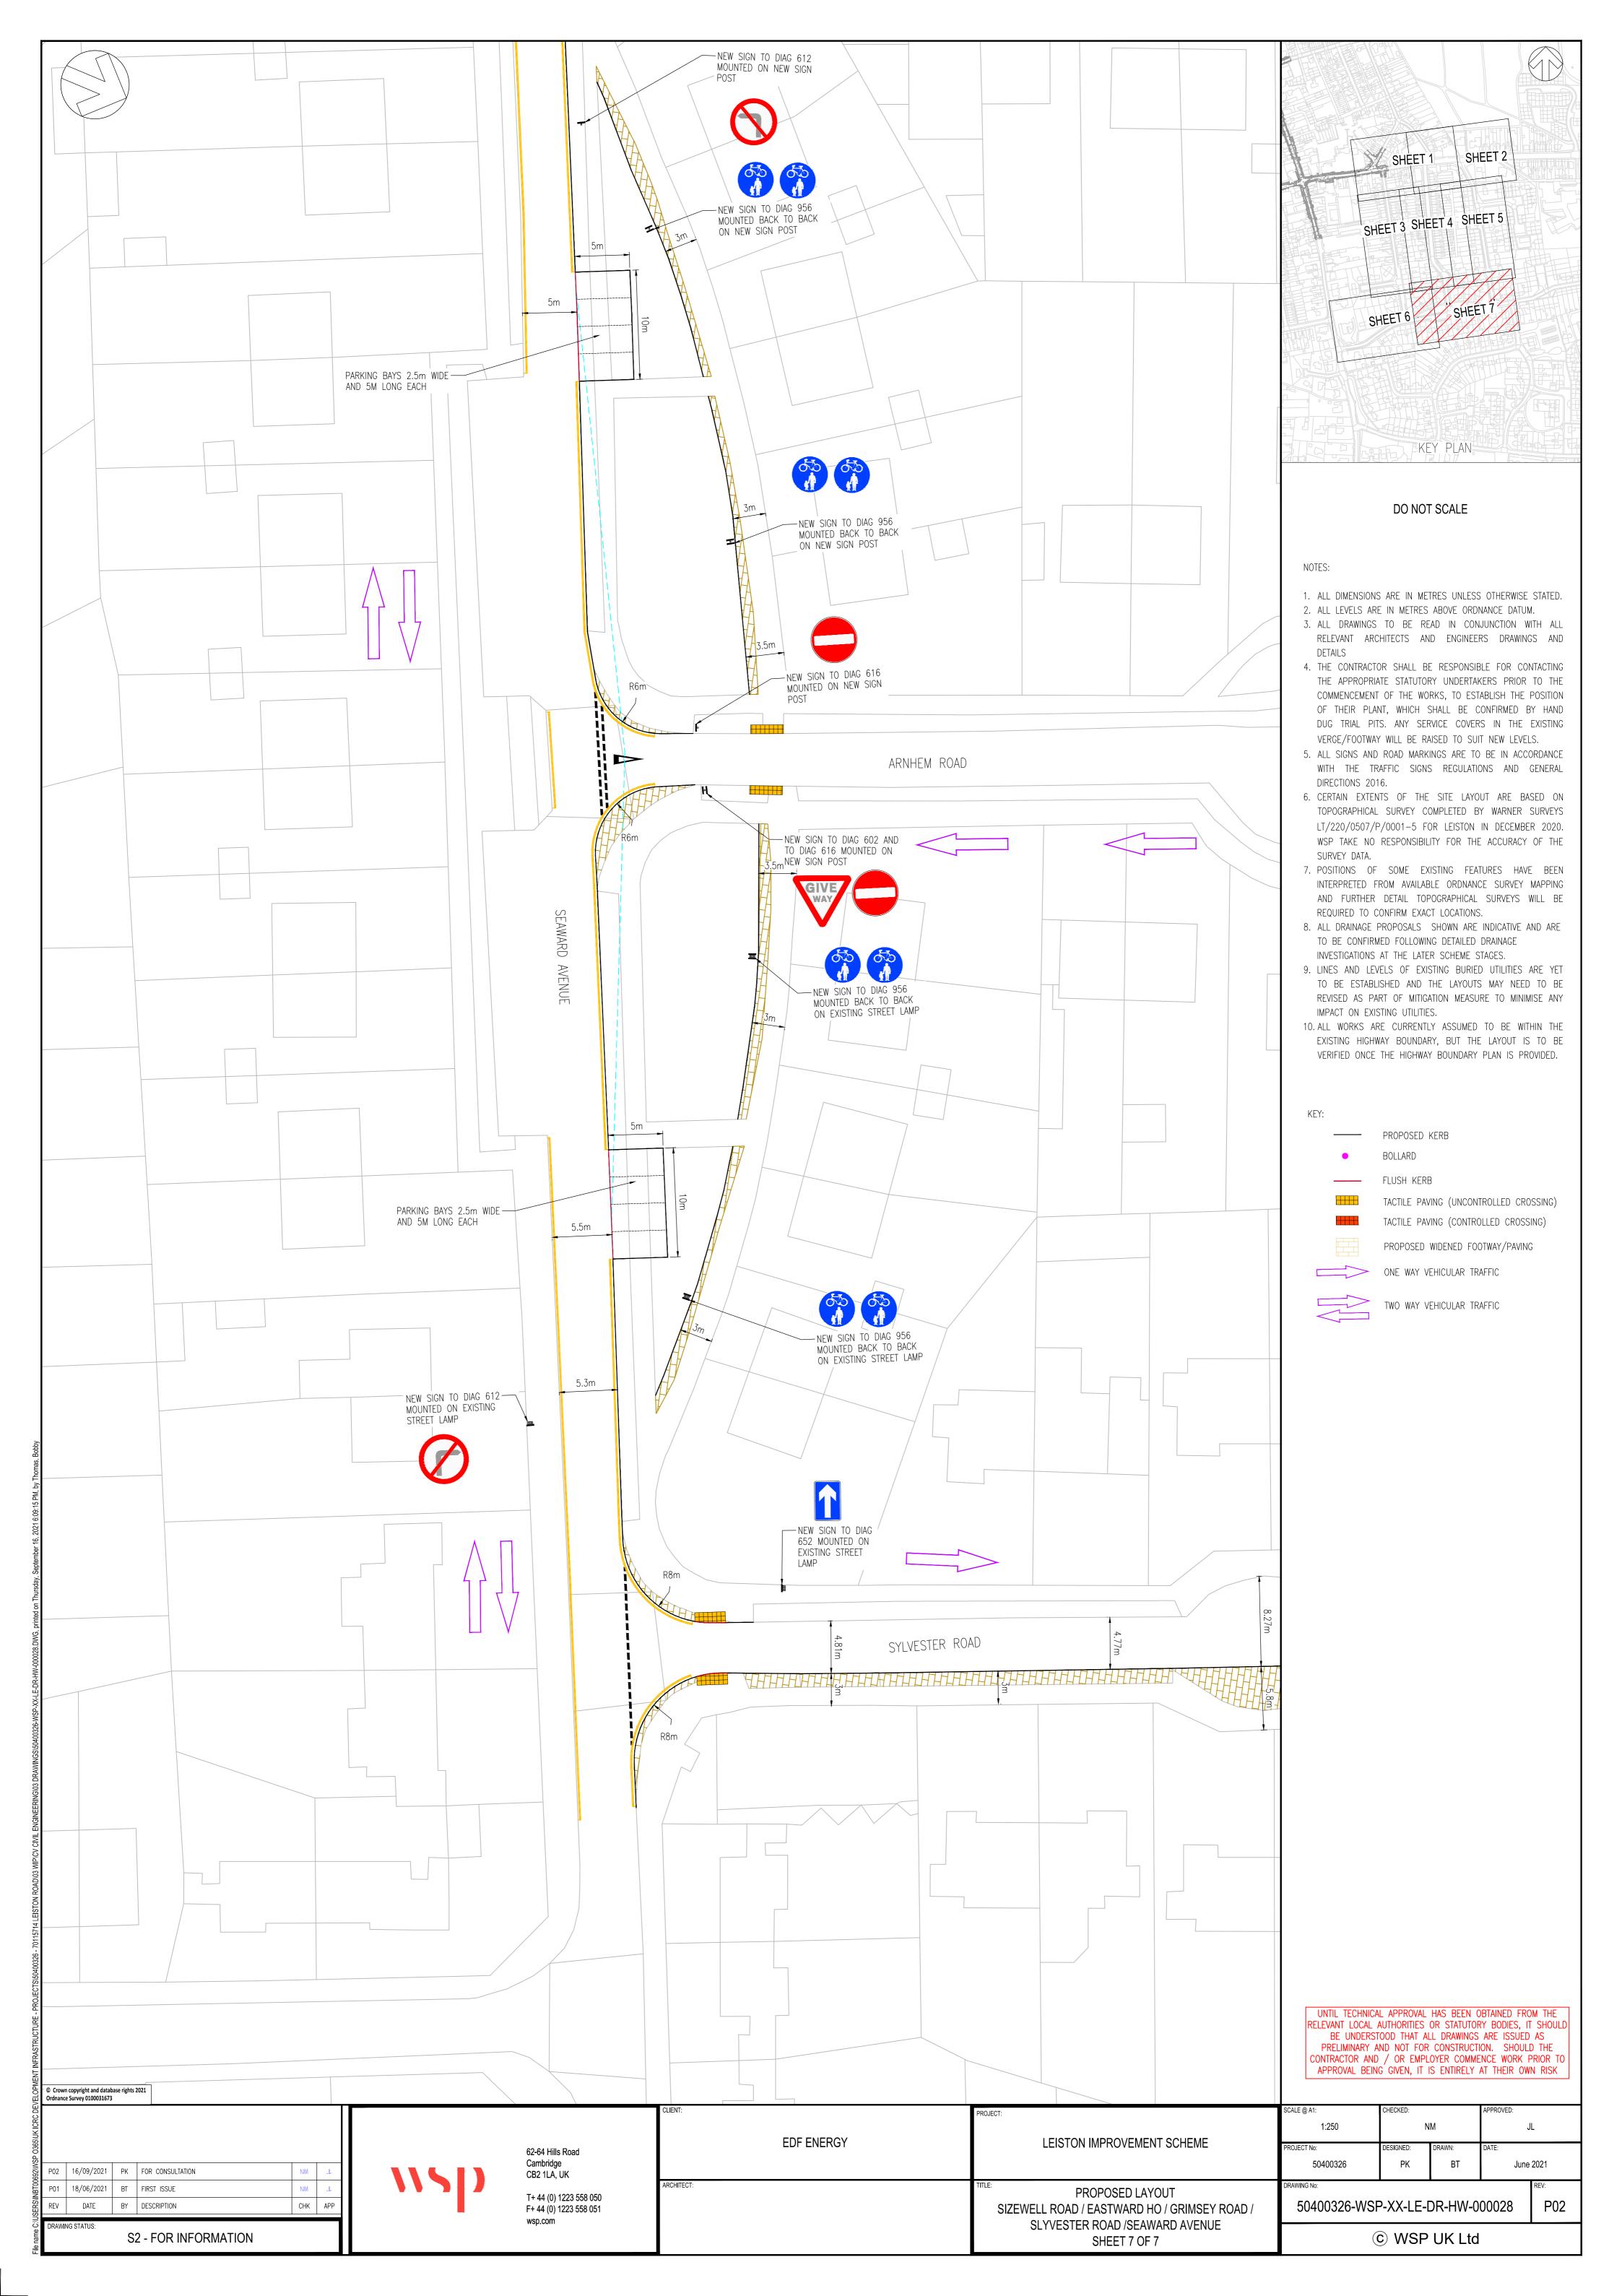

Travel Plan
- Annex M Traffic Incident Management Plan
- Annex N B1125 Scheme
- Annex O Contingent Effects
- Annex P B1078 Road Safety Improvements
- Annex Q B1122 Early Years Scheme

# **PART II**

- Annex R Leiston Scheme
- Annex S Marlesford and Little Glemham Scheme

### SIZEWELL C PROJECT



#### **NOT PROTECTIVELY MARKED**

# **PART III**

Annex T - Wickham Market Scheme

Annex U – MMP for Minsmere – Walberswick and Sandlings (North)

Annex V - MMP for Sandlings (Central) and Alde Ore

Annex W - Noise Mitigation Scheme

Annex X – Yoxford Scheme

Annex Y – Leiston Cycling and Walking Improvements

Annex Z - Maintenance Area

Annex AA - Policing KPIs

Annex AB – Informal Recreation and Green Space Proposals

# ANNEX R LEISTON SCHEME

11/70509966\_1 225



















































# ANNEX S MARLESFORD AND LITTLE GLEMHAM SCHEME

11/70509966\_1 226