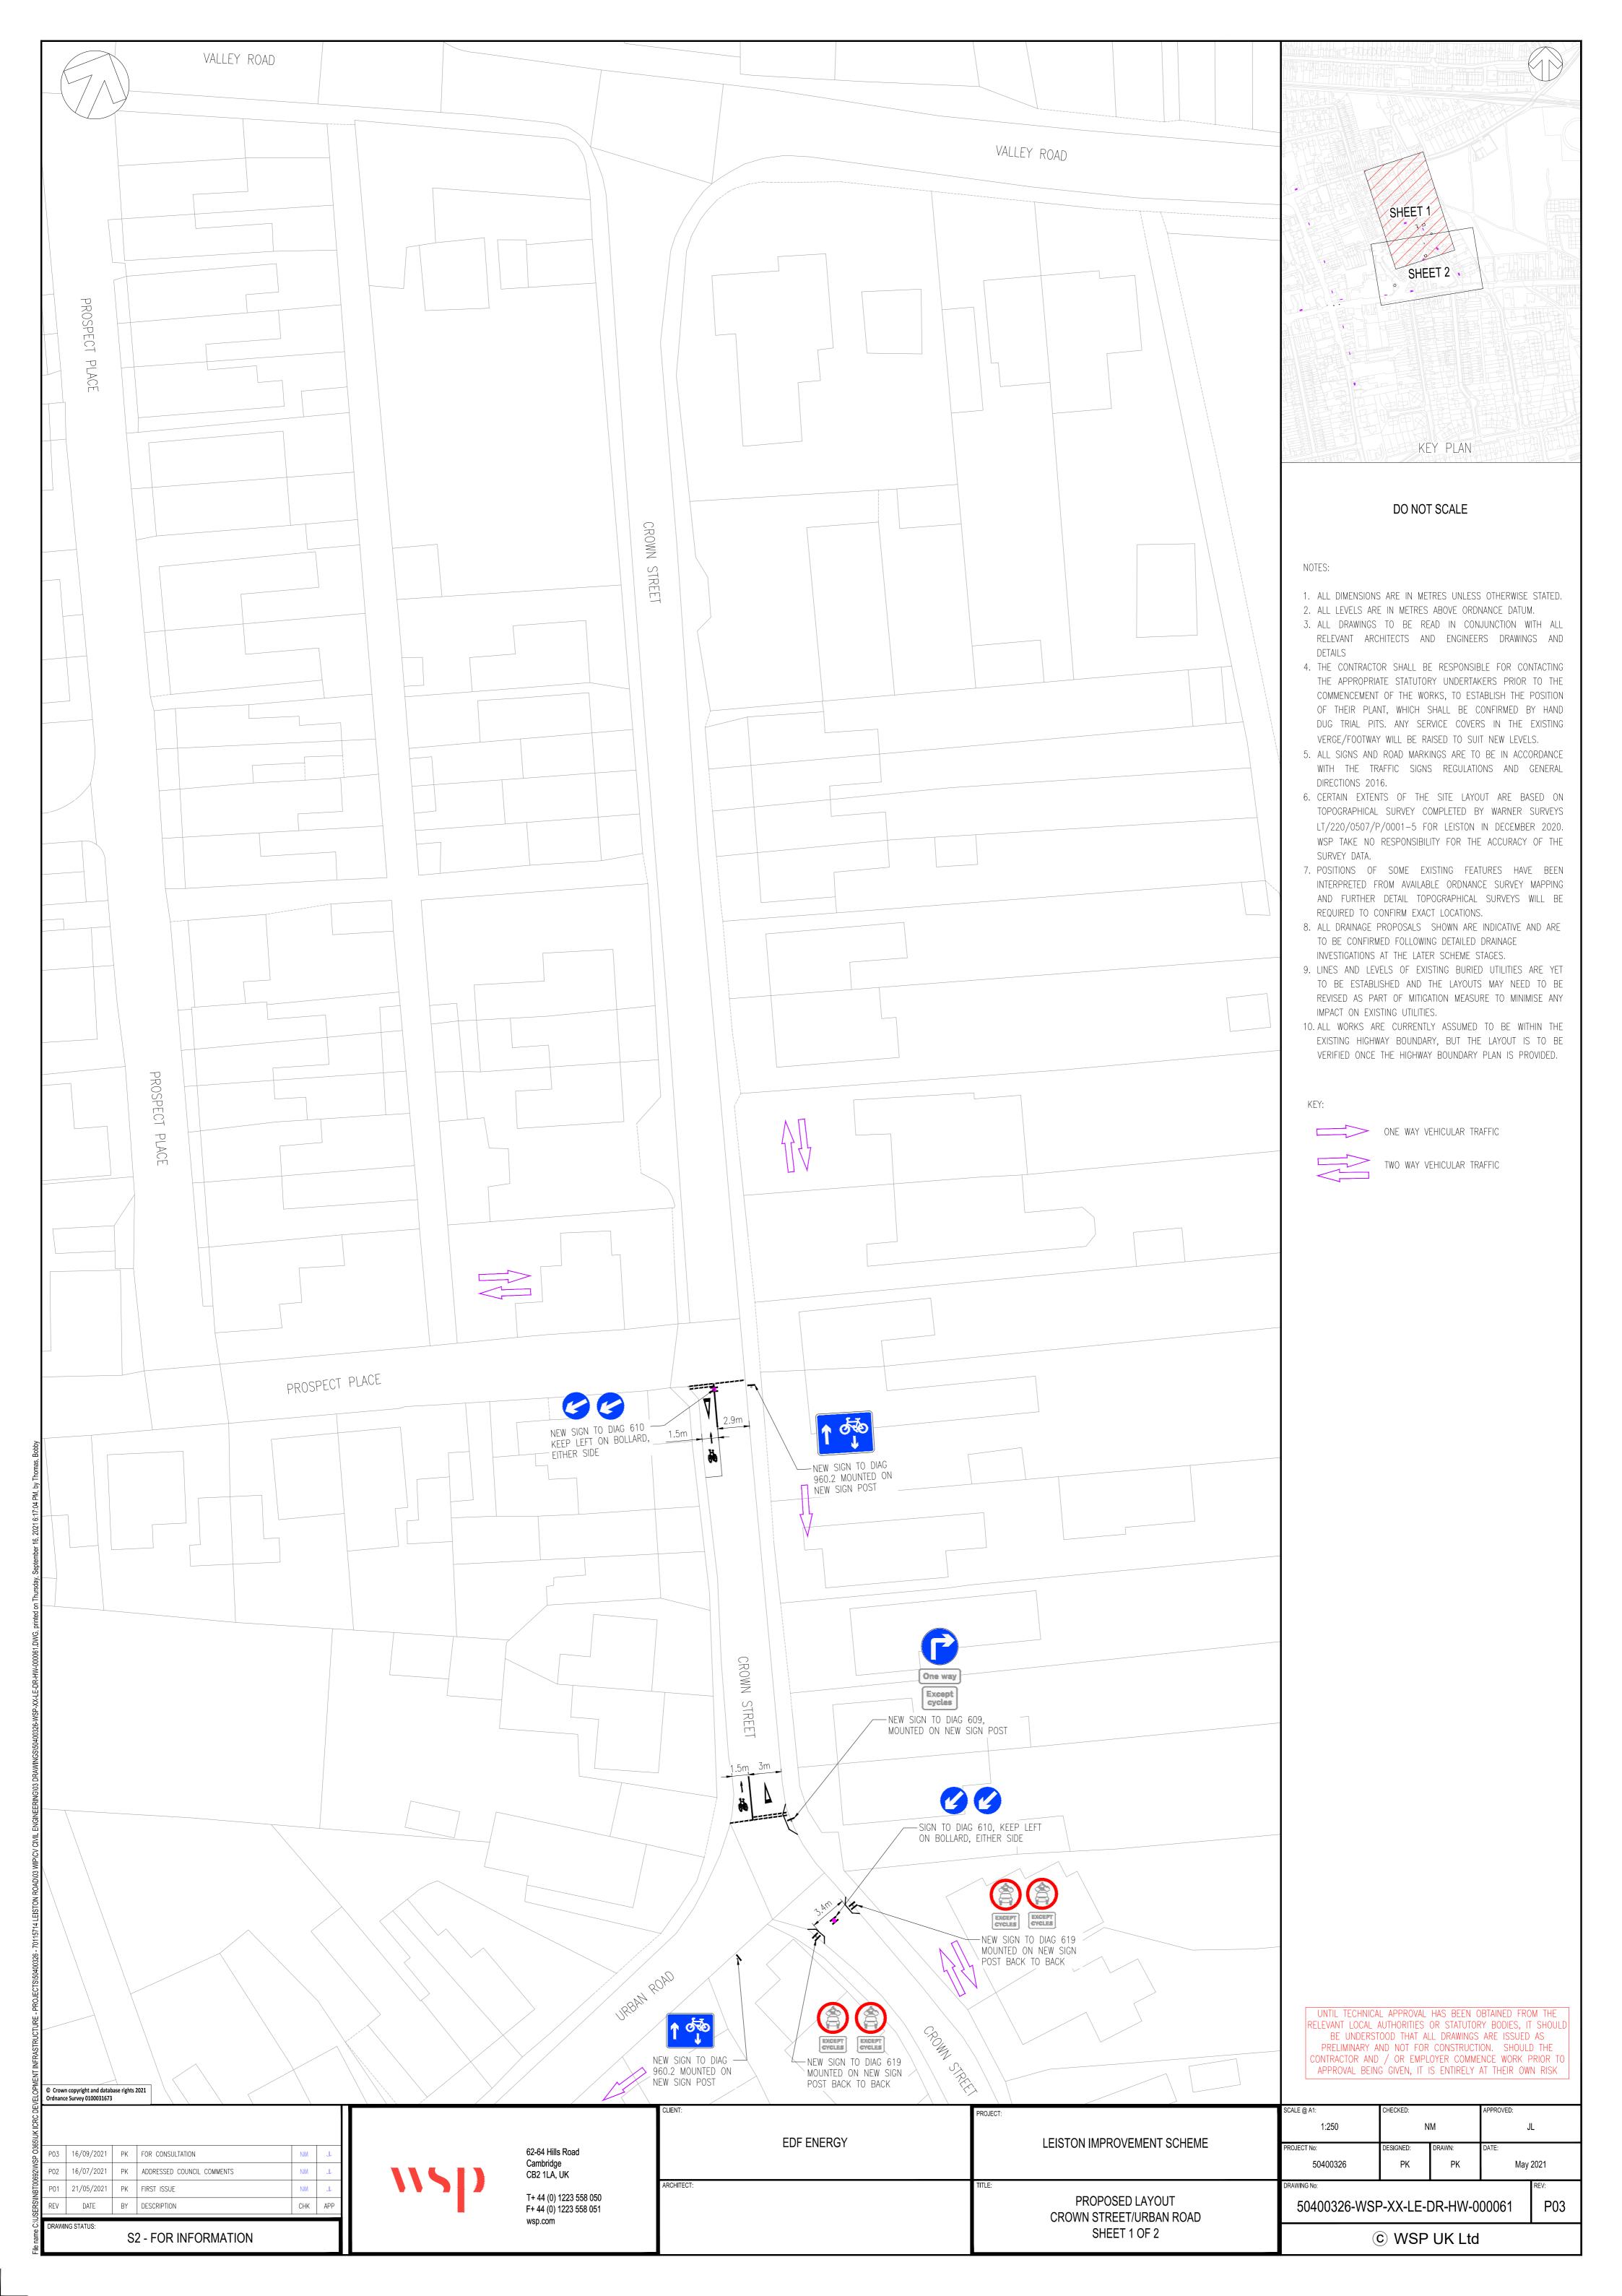

Annex M Traffic Incident Management Plan
- Annex N B1125 Scheme
- Annex O Contingent Effects
- Annex P B1078 Road Safety Improvements
- Annex Q B1122 Early Years Scheme

# **PART II**

- Annex R Leiston Scheme
- Annex S Marlesford and Little Glemham Scheme

### SIZEWELL C PROJECT



#### **NOT PROTECTIVELY MARKED**

# **PART III**

Annex T - Wickham Market Scheme

Annex U – MMP for Minsmere – Walberswick and Sandlings (North)

Annex V - MMP for Sandlings (Central) and Alde Ore

Annex W - Noise Mitigation Scheme

Annex X – Yoxford Scheme

Annex Y – Leiston Cycling and Walking Improvements

Annex Z - Maintenance Area

Annex AA - Policing KPIs

Annex AB – Informal Recreation and Green Space Proposals

# ANNEX R LEISTON SCHEME

11/70509966\_1 225



















































# ANNEX S MARLESFORD AND LITTLE GLEMHAM SCHEME

11/70509966\_1 226