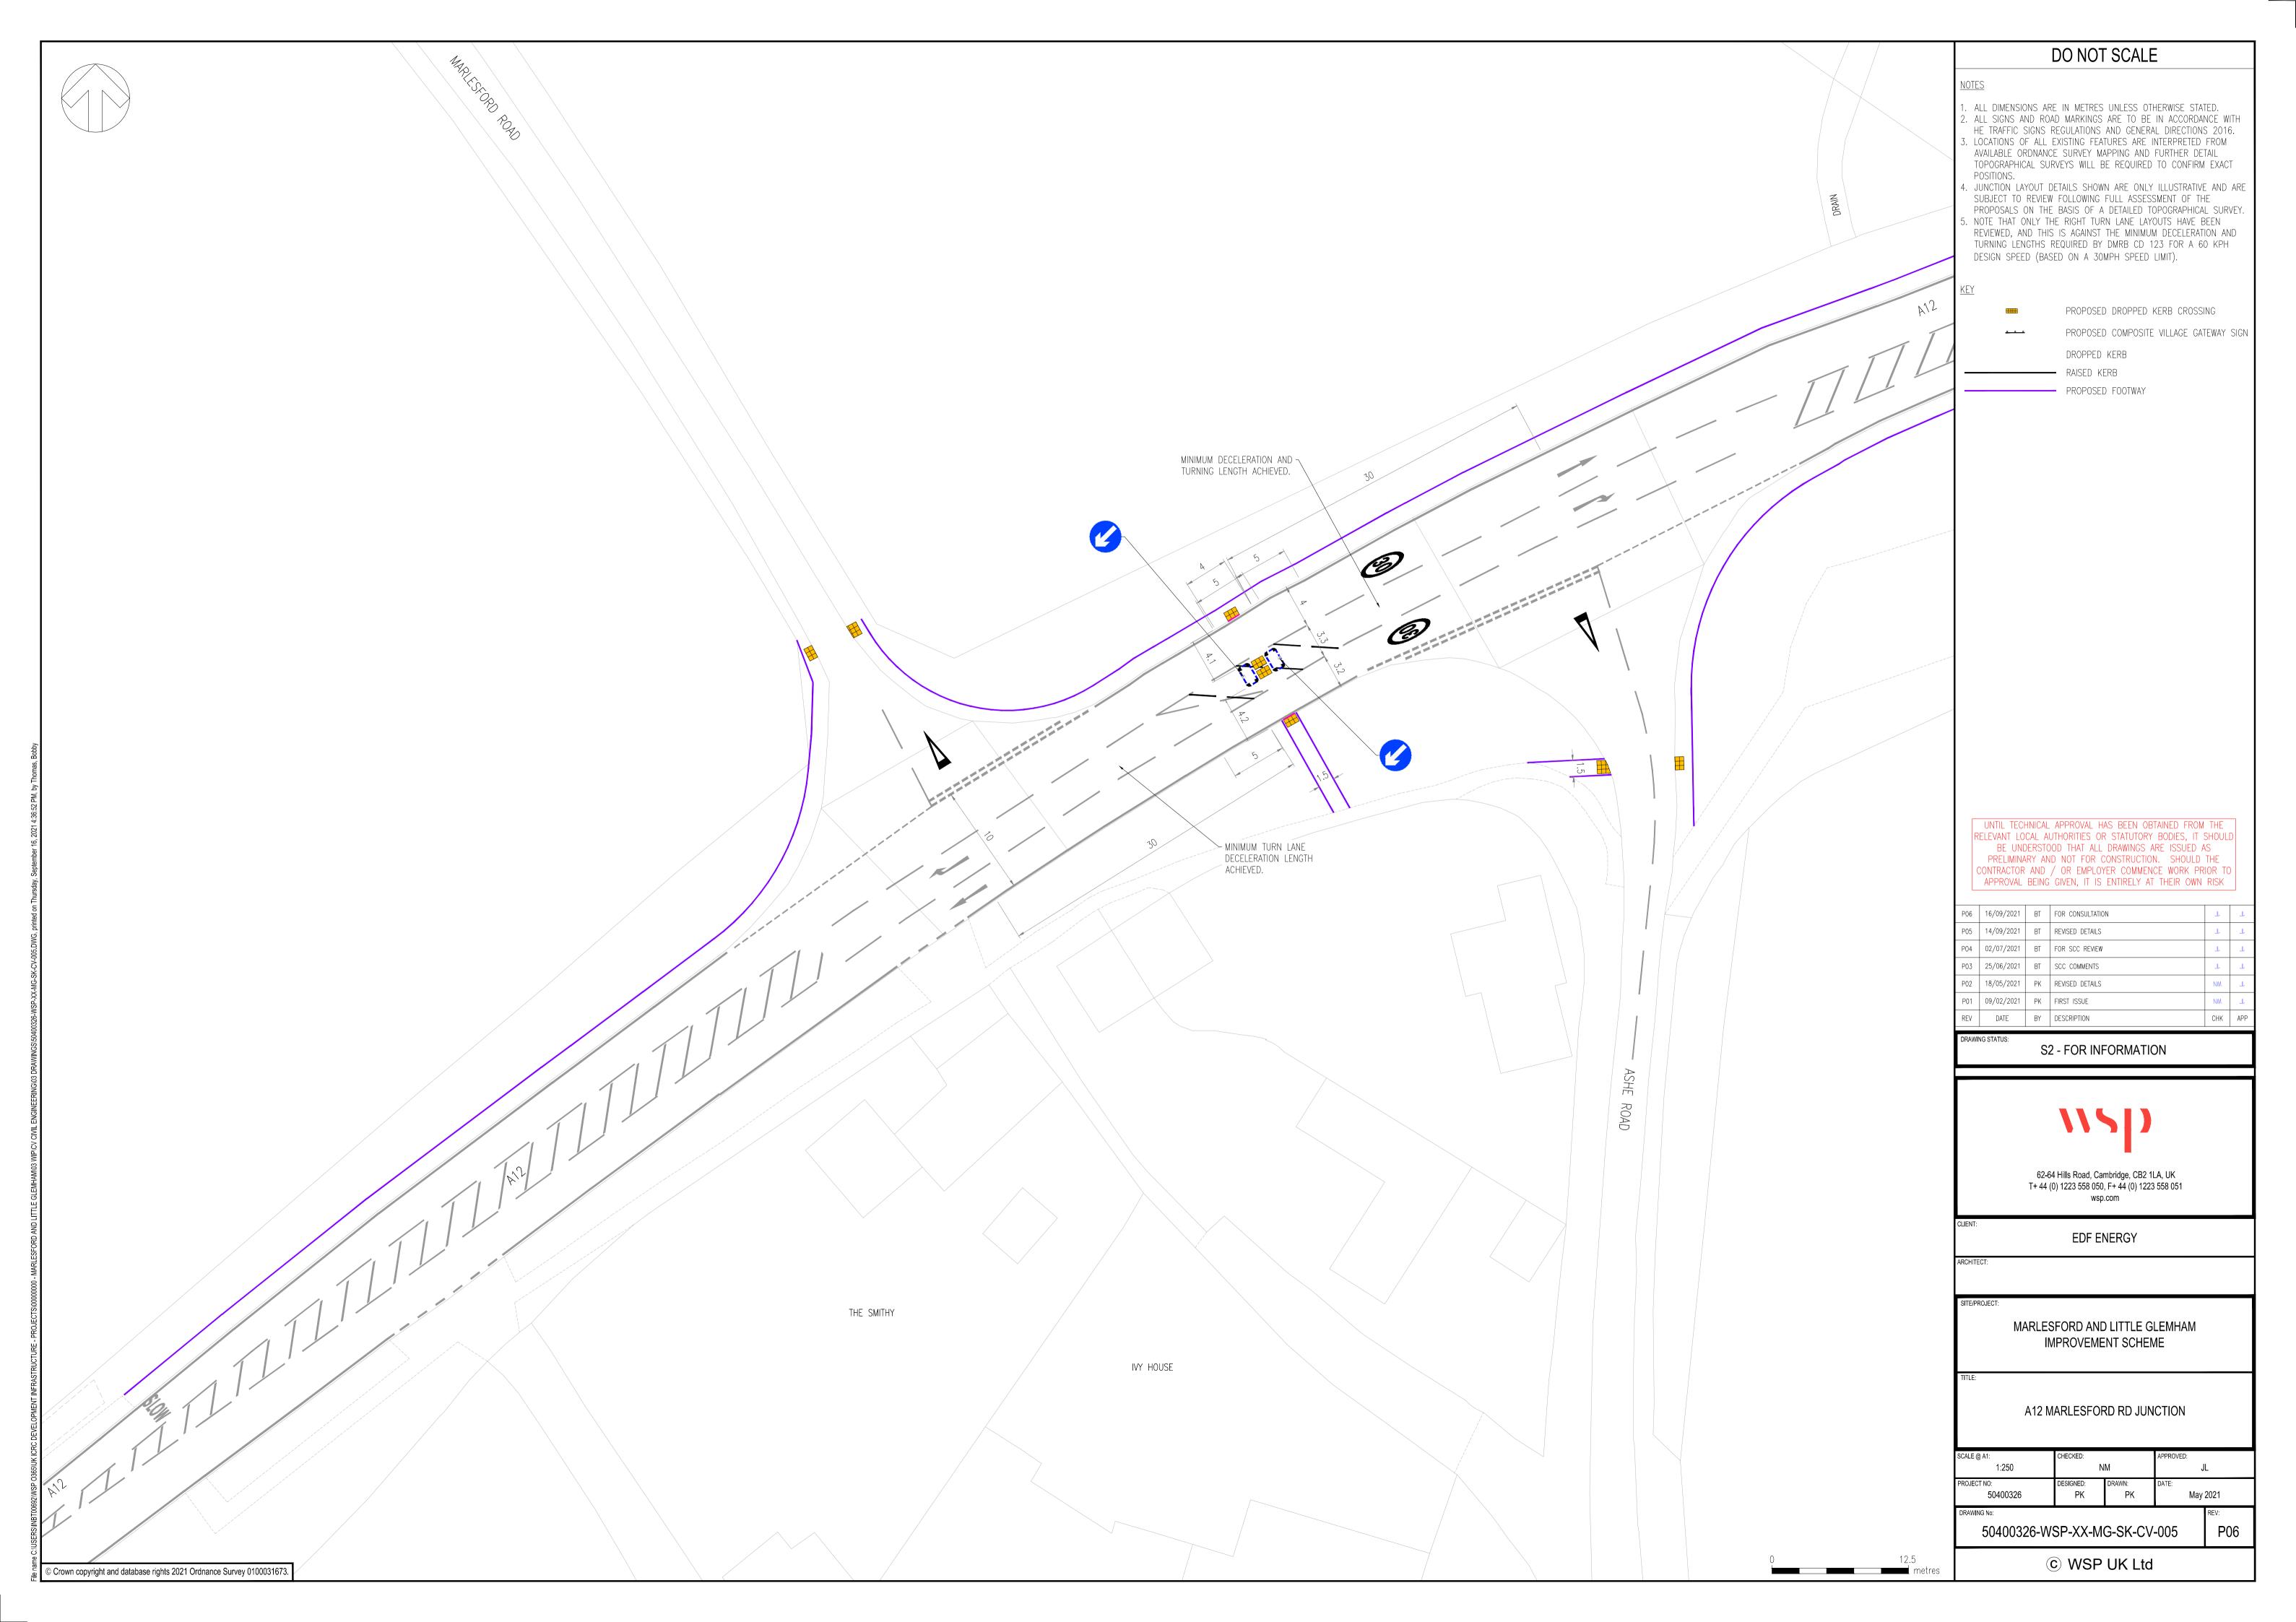

gent Effects
- Annex P B1078 Road Safety Improvements
- Annex Q B1122 Early Years Scheme

# **PART II**

- Annex R Leiston Scheme
- Annex S Marlesford and Little Glemham Scheme

### SIZEWELL C PROJECT



#### **NOT PROTECTIVELY MARKED**

# **PART III**

Annex T - Wickham Market Scheme

Annex U – MMP for Minsmere – Walberswick and Sandlings (North)

Annex V - MMP for Sandlings (Central) and Alde Ore

Annex W - Noise Mitigation Scheme

Annex X – Yoxford Scheme

Annex Y – Leiston Cycling and Walking Improvements

Annex Z - Maintenance Area

Annex AA - Policing KPIs

Annex AB – Informal Recreation and Green Space Proposals

# ANNEX R LEISTON SCHEME

11/70509966\_1 225



















































# ANNEX S MARLESFORD AND LITTLE GLEMHAM SCHEME

11/70509966\_1 226