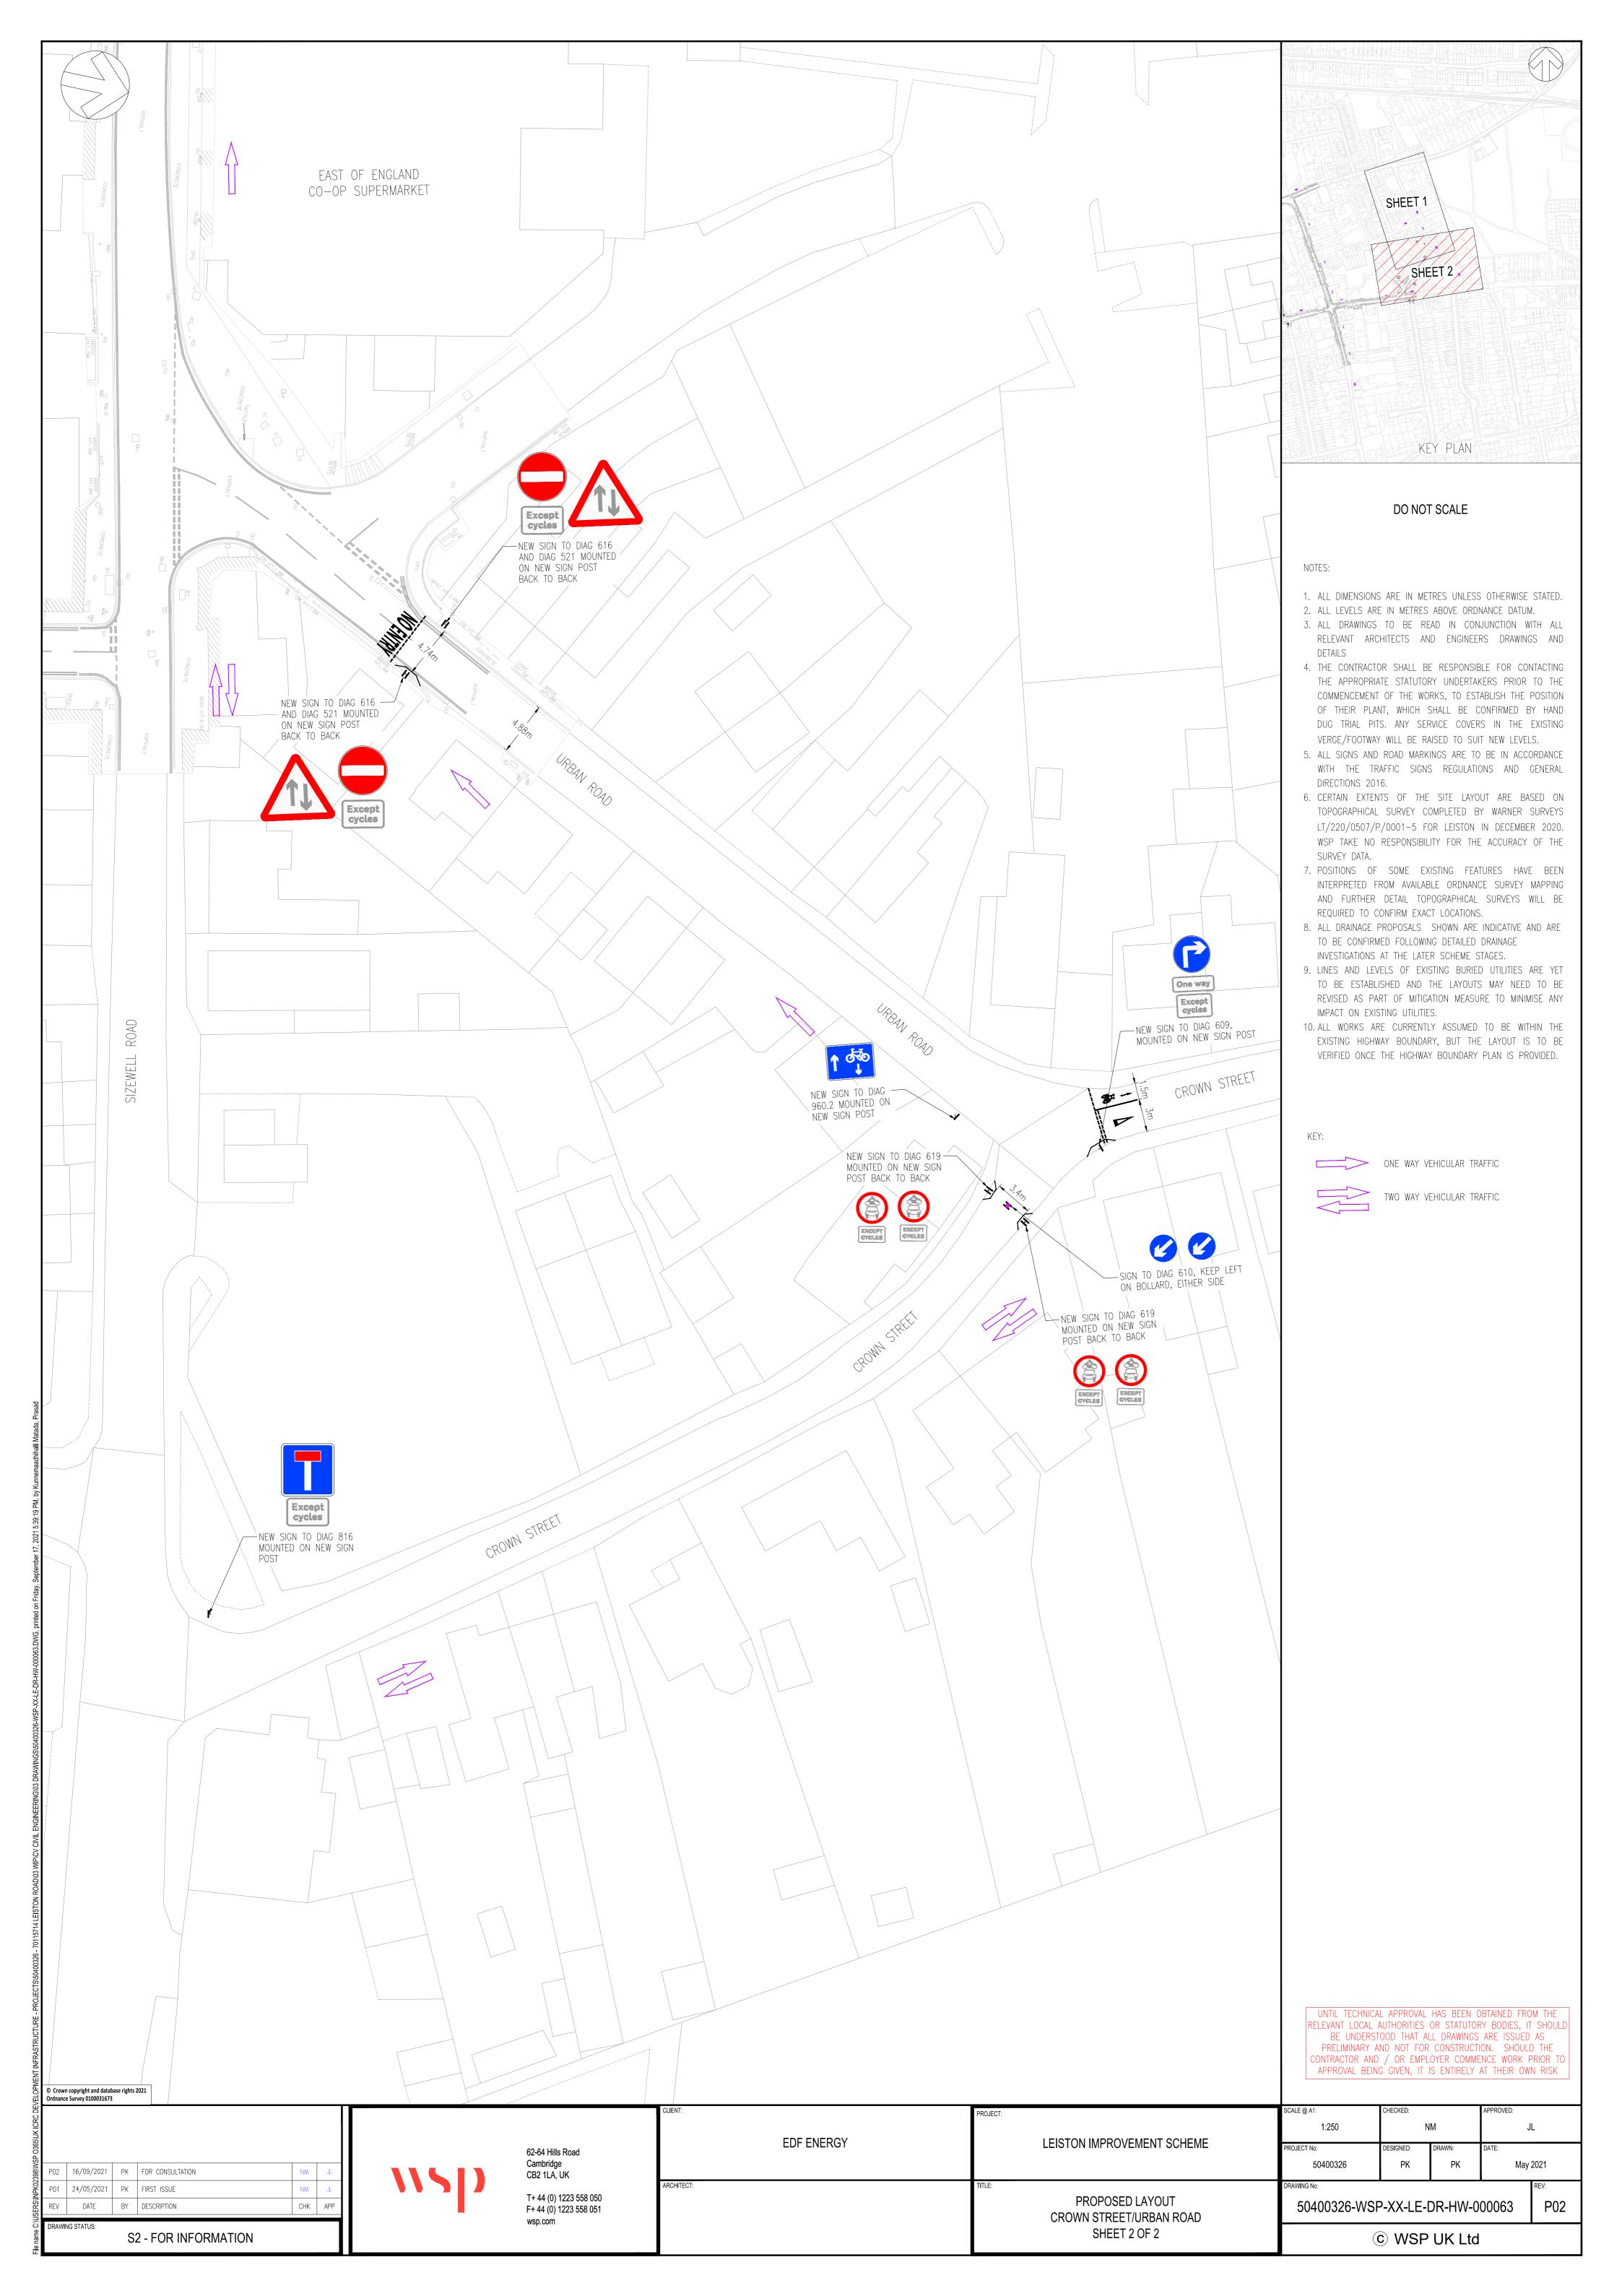

nex M Traffic Incident Management Plan
- Annex N B1125 Scheme
- Annex O Contingent Effects
- Annex P B1078 Road Safety Improvements
- Annex Q B1122 Early Years Scheme

# **PART II**

- Annex R Leiston Scheme
- Annex S Marlesford and Little Glemham Scheme

### SIZEWELL C PROJECT



#### **NOT PROTECTIVELY MARKED**

# **PART III**

Annex T - Wickham Market Scheme

Annex U – MMP for Minsmere – Walberswick and Sandlings (North)

Annex V - MMP for Sandlings (Central) and Alde Ore

Annex W - Noise Mitigation Scheme

Annex X – Yoxford Scheme

Annex Y – Leiston Cycling and Walking Improvements

Annex Z - Maintenance Area

Annex AA - Policing KPIs

Annex AB – Informal Recreation and Green Space Proposals

# ANNEX R LEISTON SCHEME

11/70509966\_1 225



















































# ANNEX S MARLESFORD AND LITTLE GLEMHAM SCHEME

11/70509966\_1 226