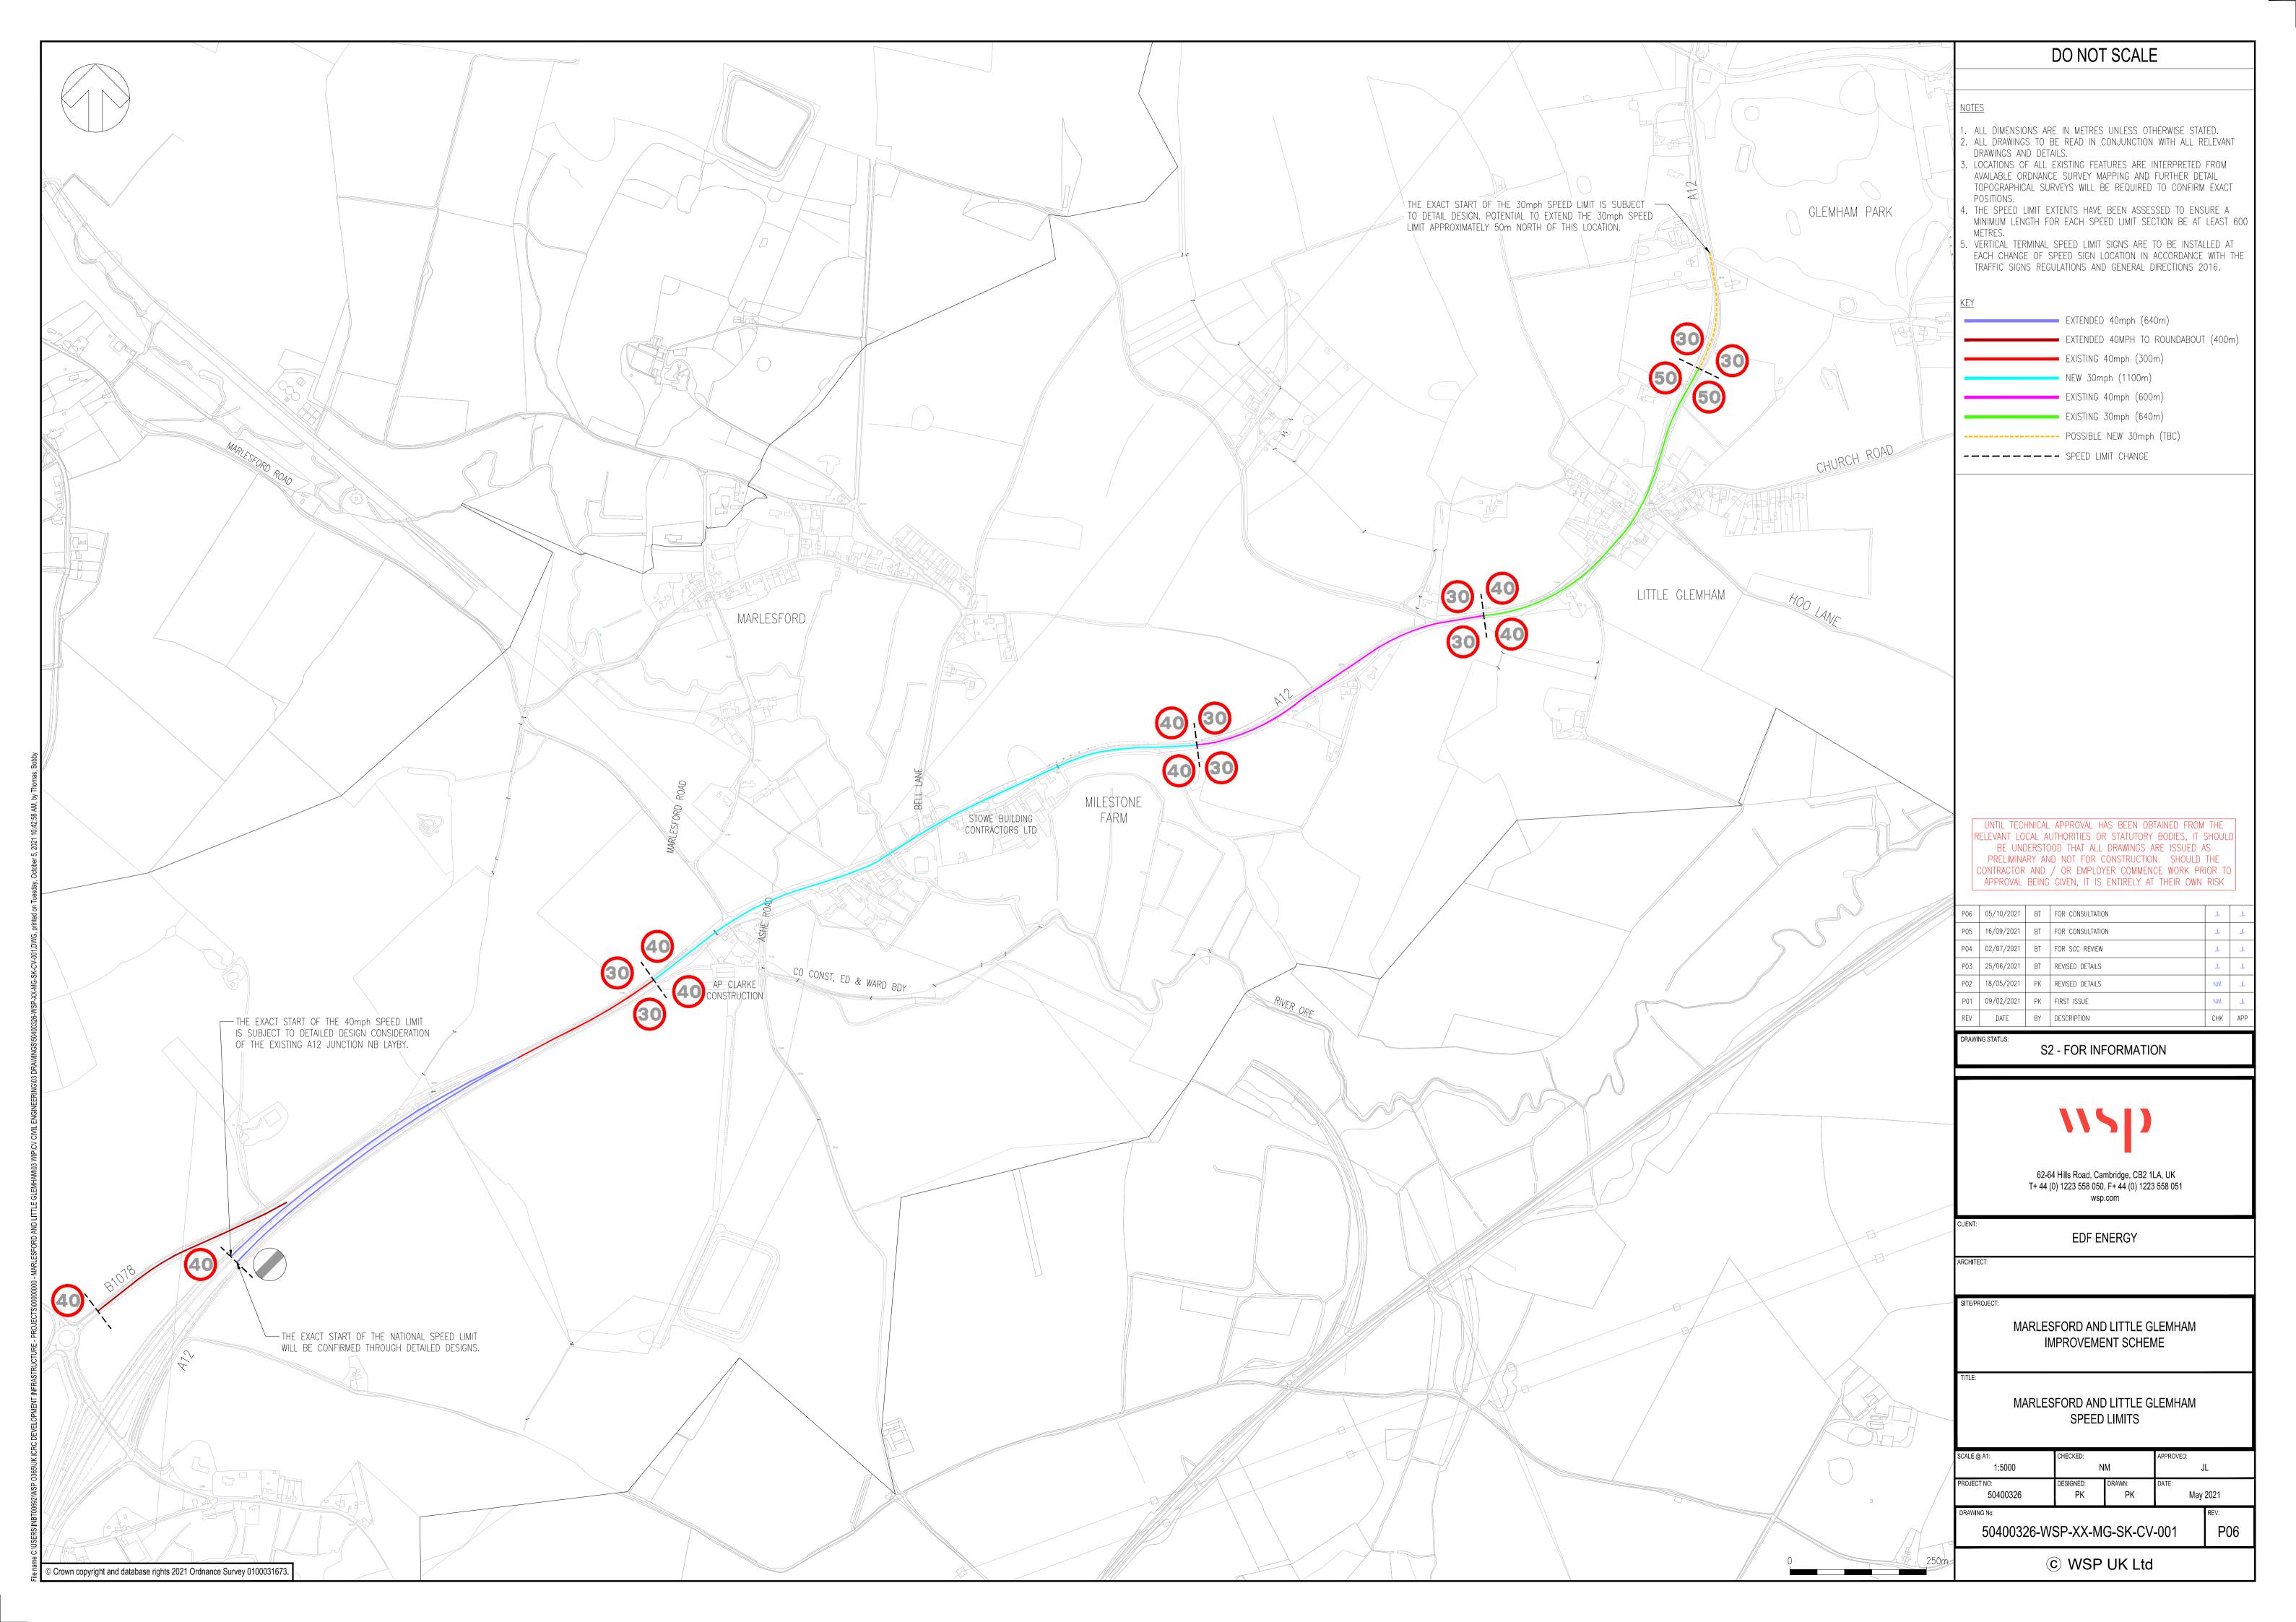

O Contingent Effects
- Annex P B1078 Road Safety Improvements
- Annex Q B1122 Early Years Scheme

# **PART II**

- Annex R Leiston Scheme
- Annex S Marlesford and Little Glemham Scheme

### SIZEWELL C PROJECT



#### **NOT PROTECTIVELY MARKED**

# **PART III**

Annex T - Wickham Market Scheme

Annex U – MMP for Minsmere – Walberswick and Sandlings (North)

Annex V - MMP for Sandlings (Central) and Alde Ore

Annex W - Noise Mitigation Scheme

Annex X – Yoxford Scheme

Annex Y – Leiston Cycling and Walking Improvements

Annex Z - Maintenance Area

Annex AA - Policing KPIs

Annex AB – Informal Recreation and Green Space Proposals

# ANNEX R LEISTON SCHEME

11/70509966\_1 225



















































# ANNEX S MARLESFORD AND LITTLE GLEMHAM SCHEME

11/70509966\_1 226