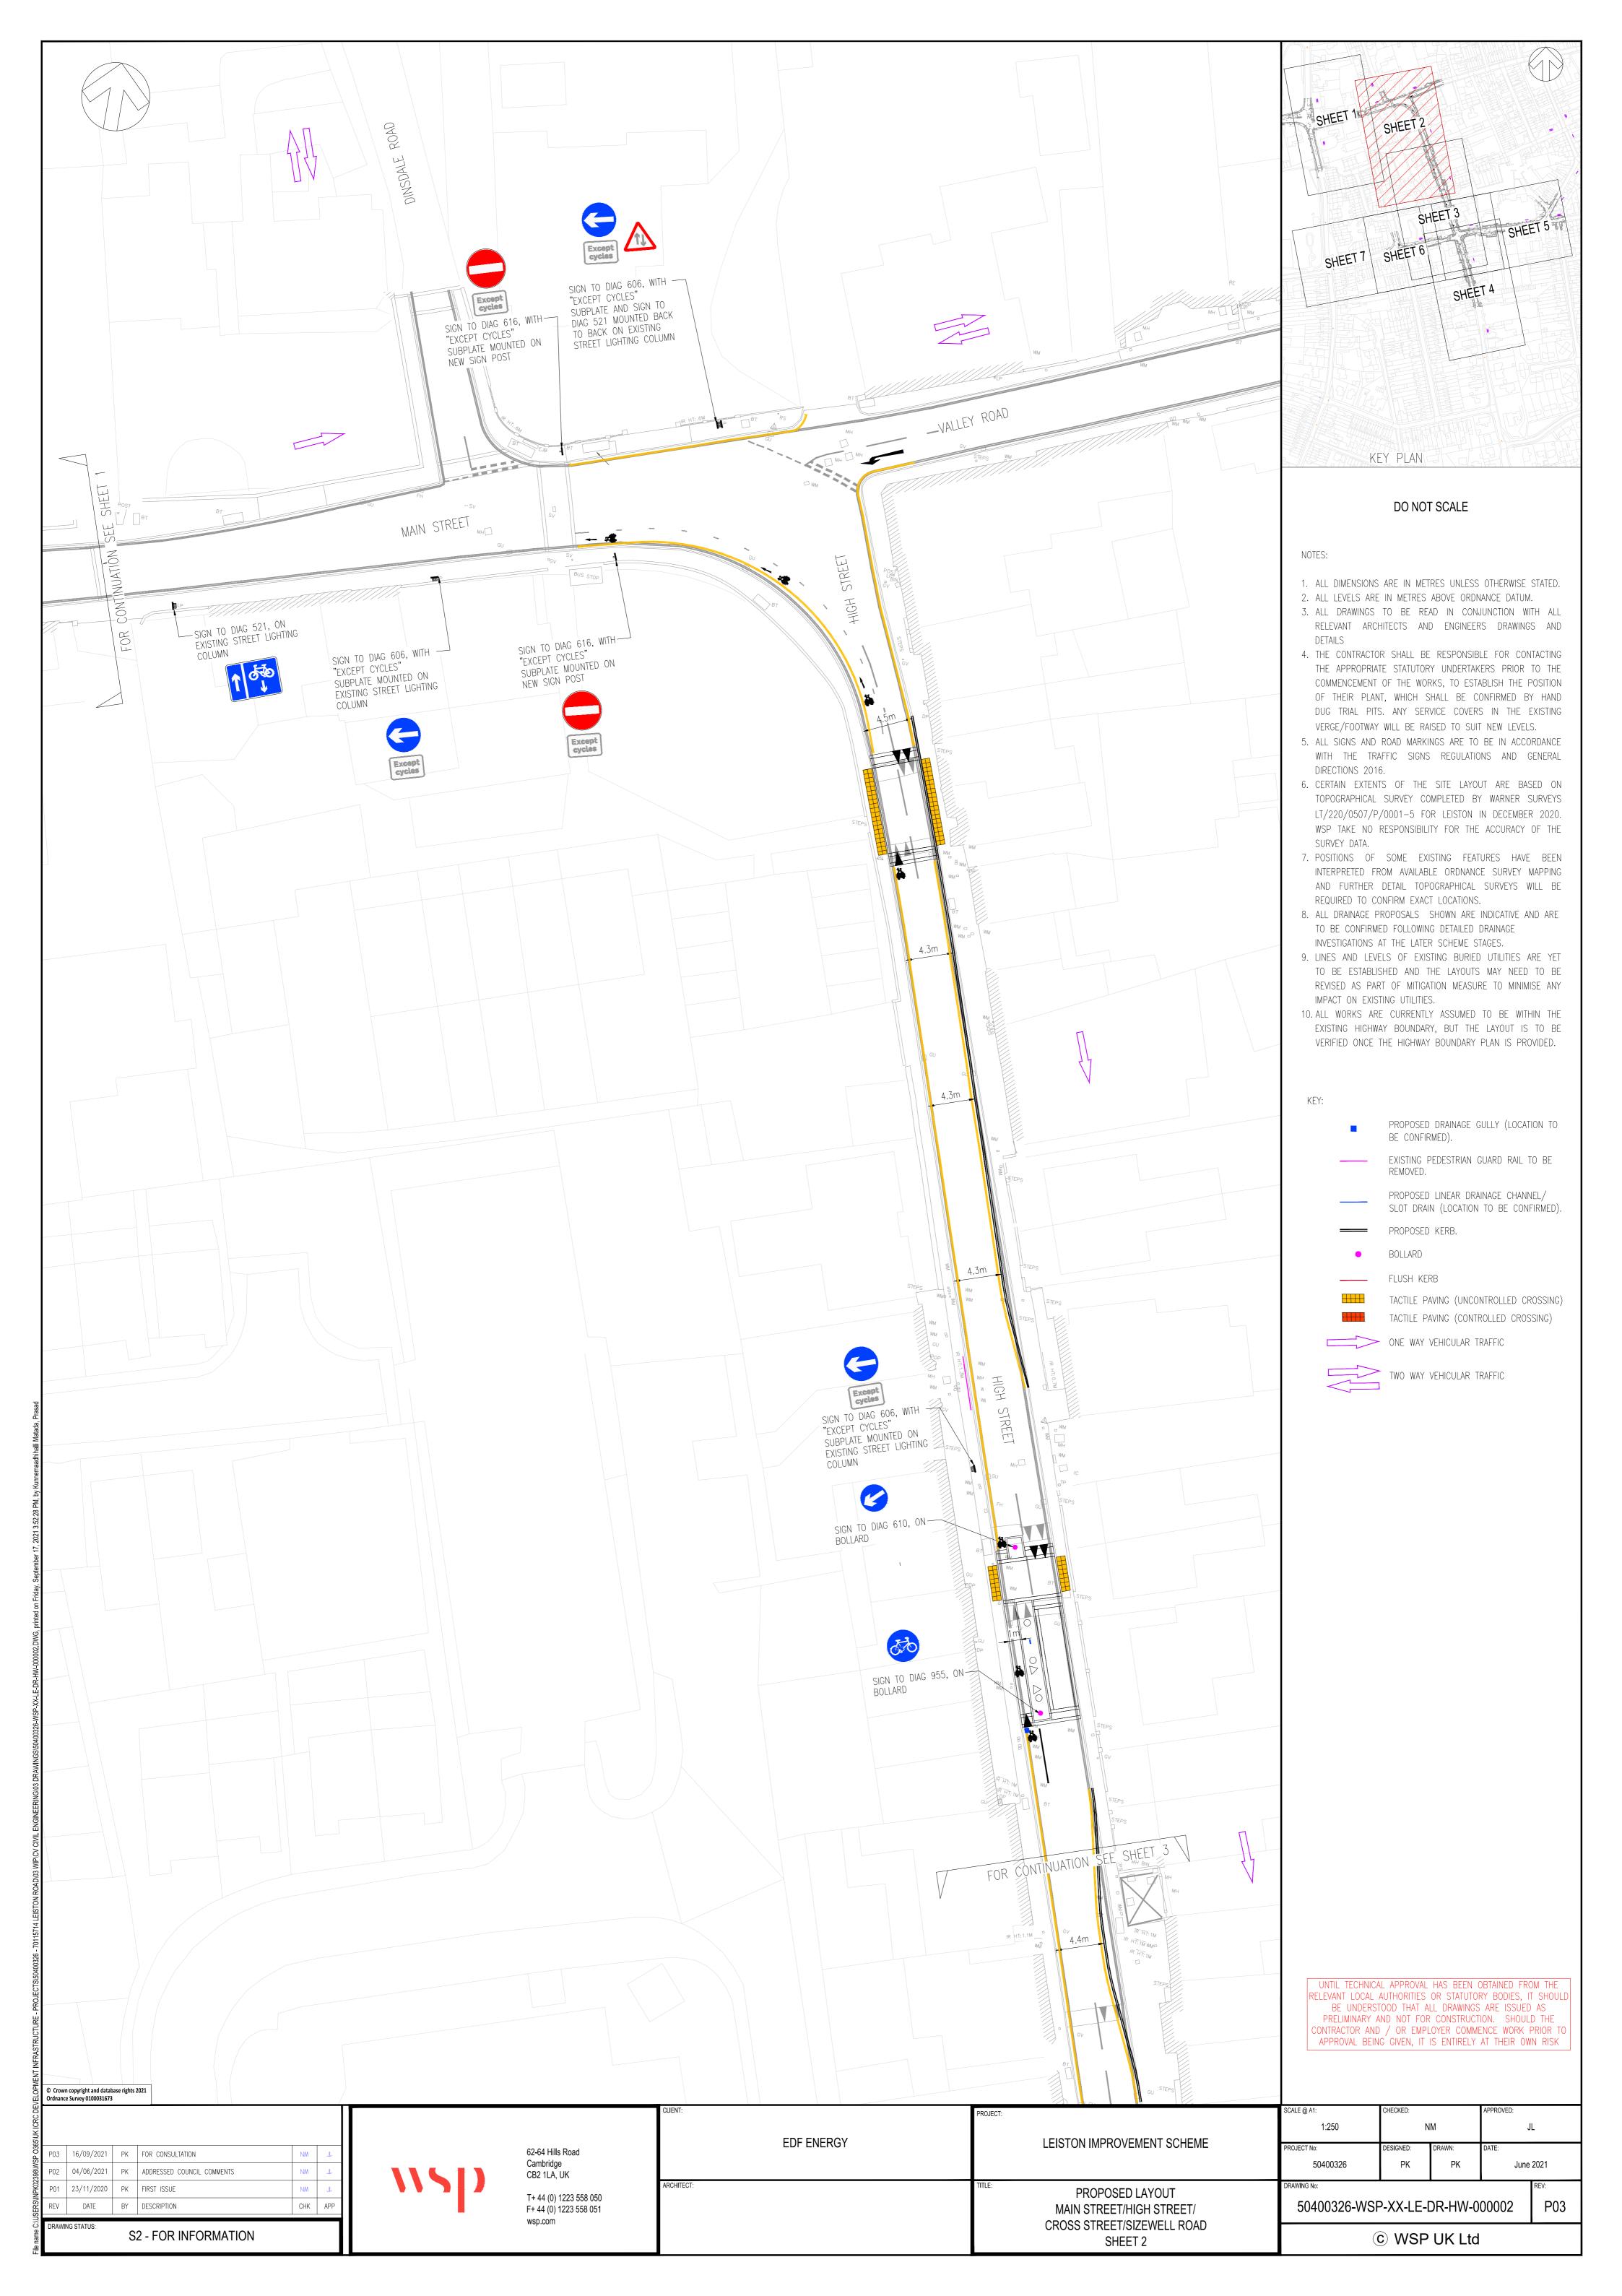

- Annex L Construction Worker Travel Plan
- Annex M Traffic Incident Management Plan
- Annex N B1125 Scheme
- Annex O Contingent Effects
- Annex P B1078 Road Safety Improvements
- Annex Q B1122 Early Years Scheme

# **PART II**

- Annex R Leiston Scheme
- Annex S Marlesford and Little Glemham Scheme

### SIZEWELL C PROJECT



#### **NOT PROTECTIVELY MARKED**

# **PART III**

Annex T - Wickham Market Scheme

Annex U – MMP for Minsmere – Walberswick and Sandlings (North)

Annex V - MMP for Sandlings (Central) and Alde Ore

Annex W - Noise Mitigation Scheme

Annex X – Yoxford Scheme

Annex Y – Leiston Cycling and Walking Improvements

Annex Z - Maintenance Area

Annex AA - Policing KPIs

Annex AB – Informal Recreation and Green Space Proposals

# ANNEX R LEISTON SCHEME

11/70509966\_1 225



















































# ANNEX S MARLESFORD AND LITTLE GLEMHAM SCHEME

11/70509966\_1 226