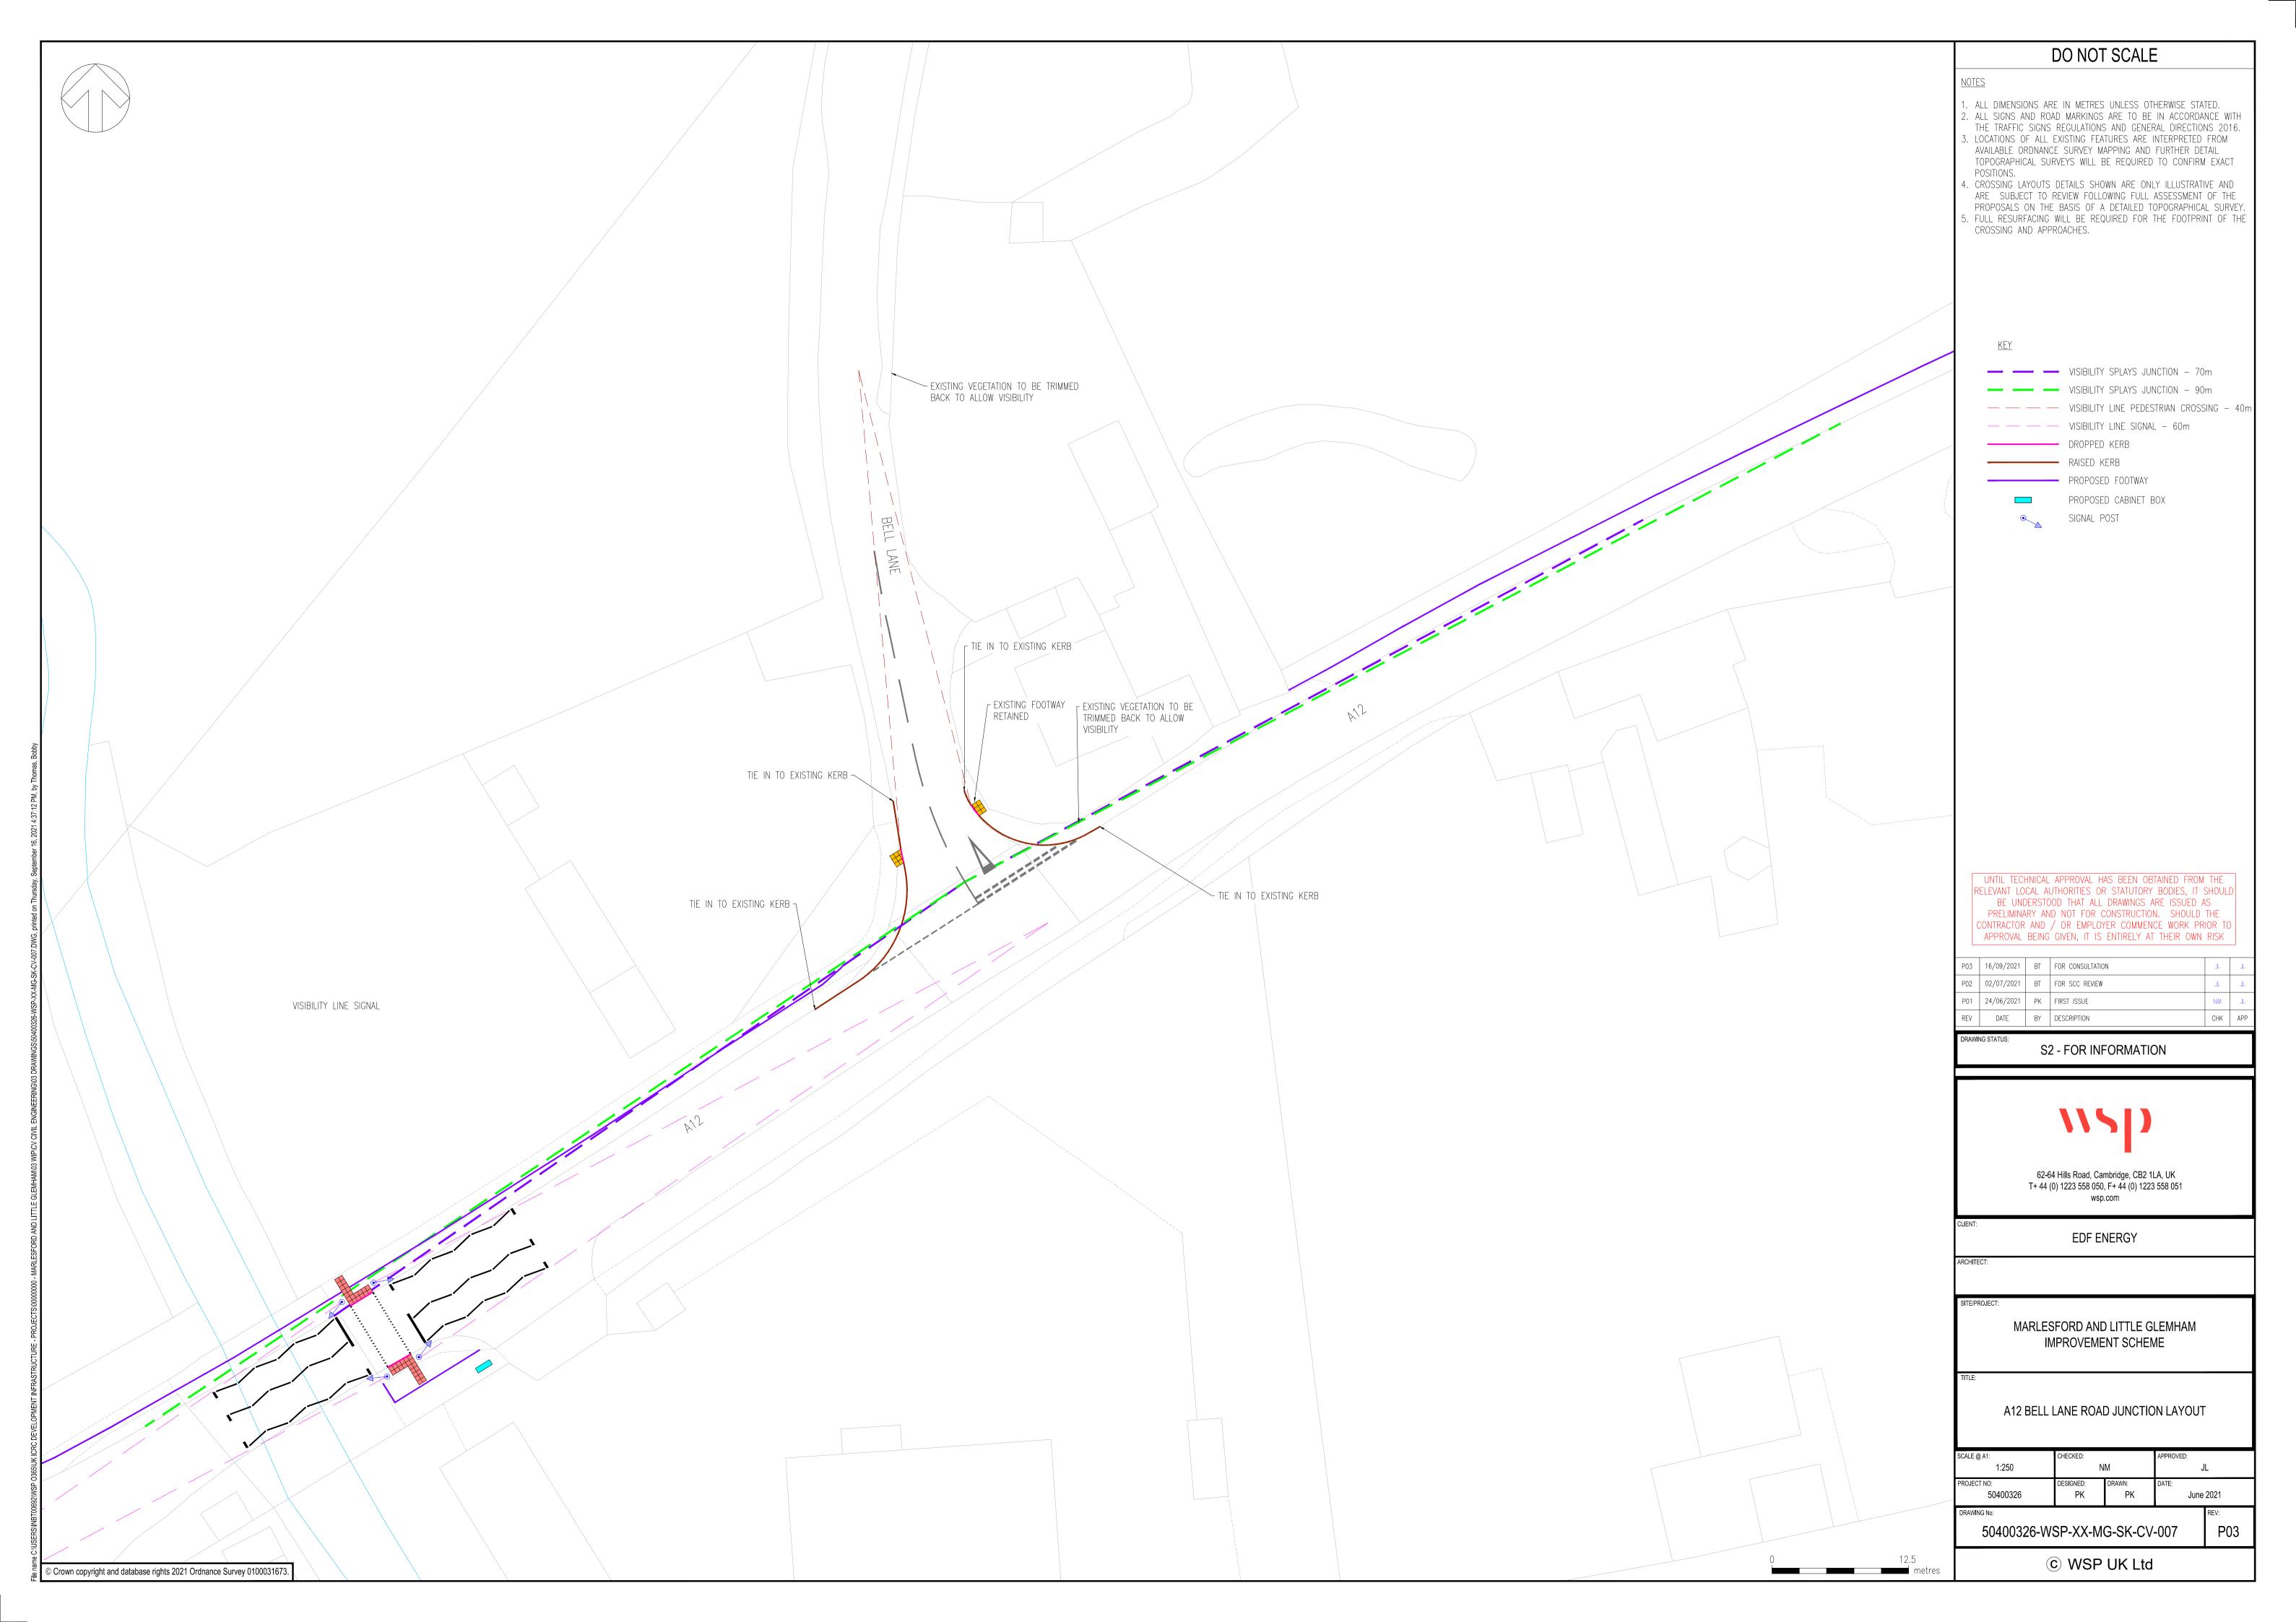

nt Effects
- Annex P B1078 Road Safety Improvements
- Annex Q B1122 Early Years Scheme

# **PART II**

- Annex R Leiston Scheme
- Annex S Marlesford and Little Glemham Scheme

### SIZEWELL C PROJECT



#### **NOT PROTECTIVELY MARKED**

# **PART III**

Annex T - Wickham Market Scheme

Annex U – MMP for Minsmere – Walberswick and Sandlings (North)

Annex V - MMP for Sandlings (Central) and Alde Ore

Annex W - Noise Mitigation Scheme

Annex X – Yoxford Scheme

Annex Y – Leiston Cycling and Walking Improvements

Annex Z - Maintenance Area

Annex AA - Policing KPIs

Annex AB – Informal Recreation and Green Space Proposals

# ANNEX R LEISTON SCHEME

11/70509966\_1 225



















































# ANNEX S MARLESFORD AND LITTLE GLEMHAM SCHEME

11/70509966\_1 226