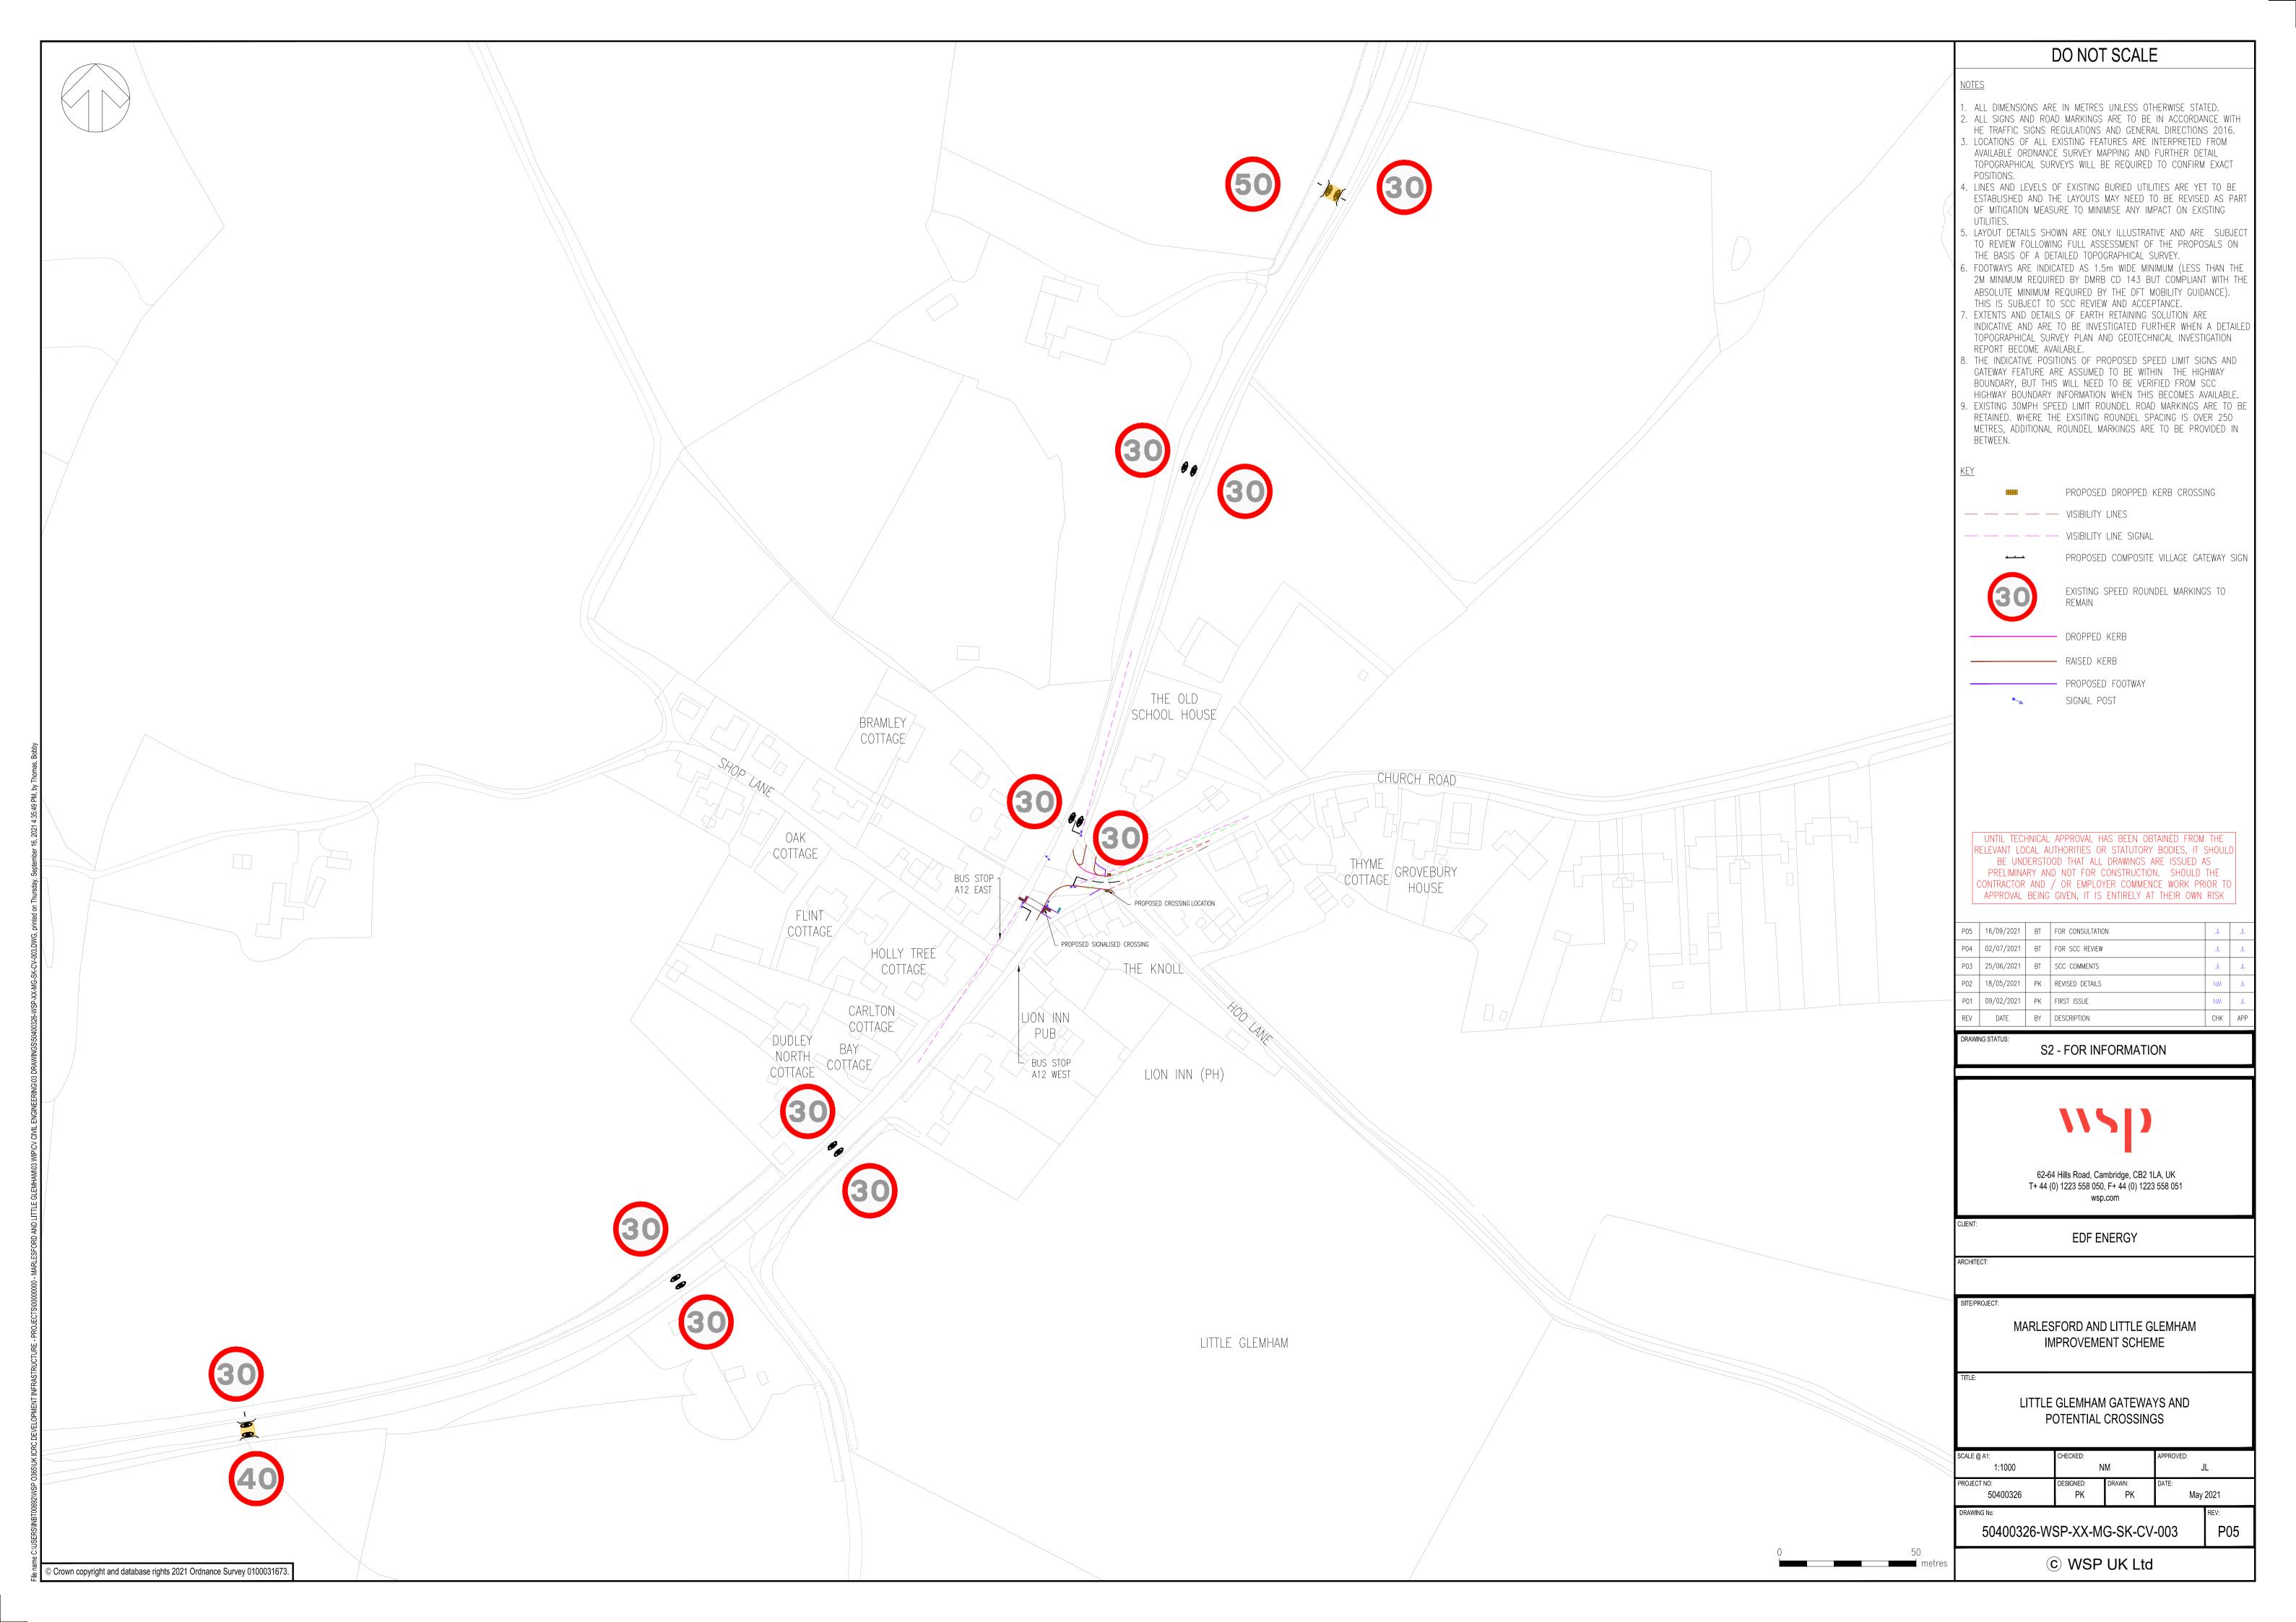

ntingent Effects
- Annex P B1078 Road Safety Improvements
- Annex Q B1122 Early Years Scheme

# **PART II**

- Annex R Leiston Scheme
- Annex S Marlesford and Little Glemham Scheme

### SIZEWELL C PROJECT



#### **NOT PROTECTIVELY MARKED**

# **PART III**

Annex T - Wickham Market Scheme

Annex U – MMP for Minsmere – Walberswick and Sandlings (North)

Annex V - MMP for Sandlings (Central) and Alde Ore

Annex W - Noise Mitigation Scheme

Annex X – Yoxford Scheme

Annex Y – Leiston Cycling and Walking Improvements

Annex Z - Maintenance Area

Annex AA - Policing KPIs

Annex AB – Informal Recreation and Green Space Proposals

# ANNEX R LEISTON SCHEME

11/70509966\_1 225



















































# ANNEX S MARLESFORD AND LITTLE GLEMHAM SCHEME

11/70509966\_1 226