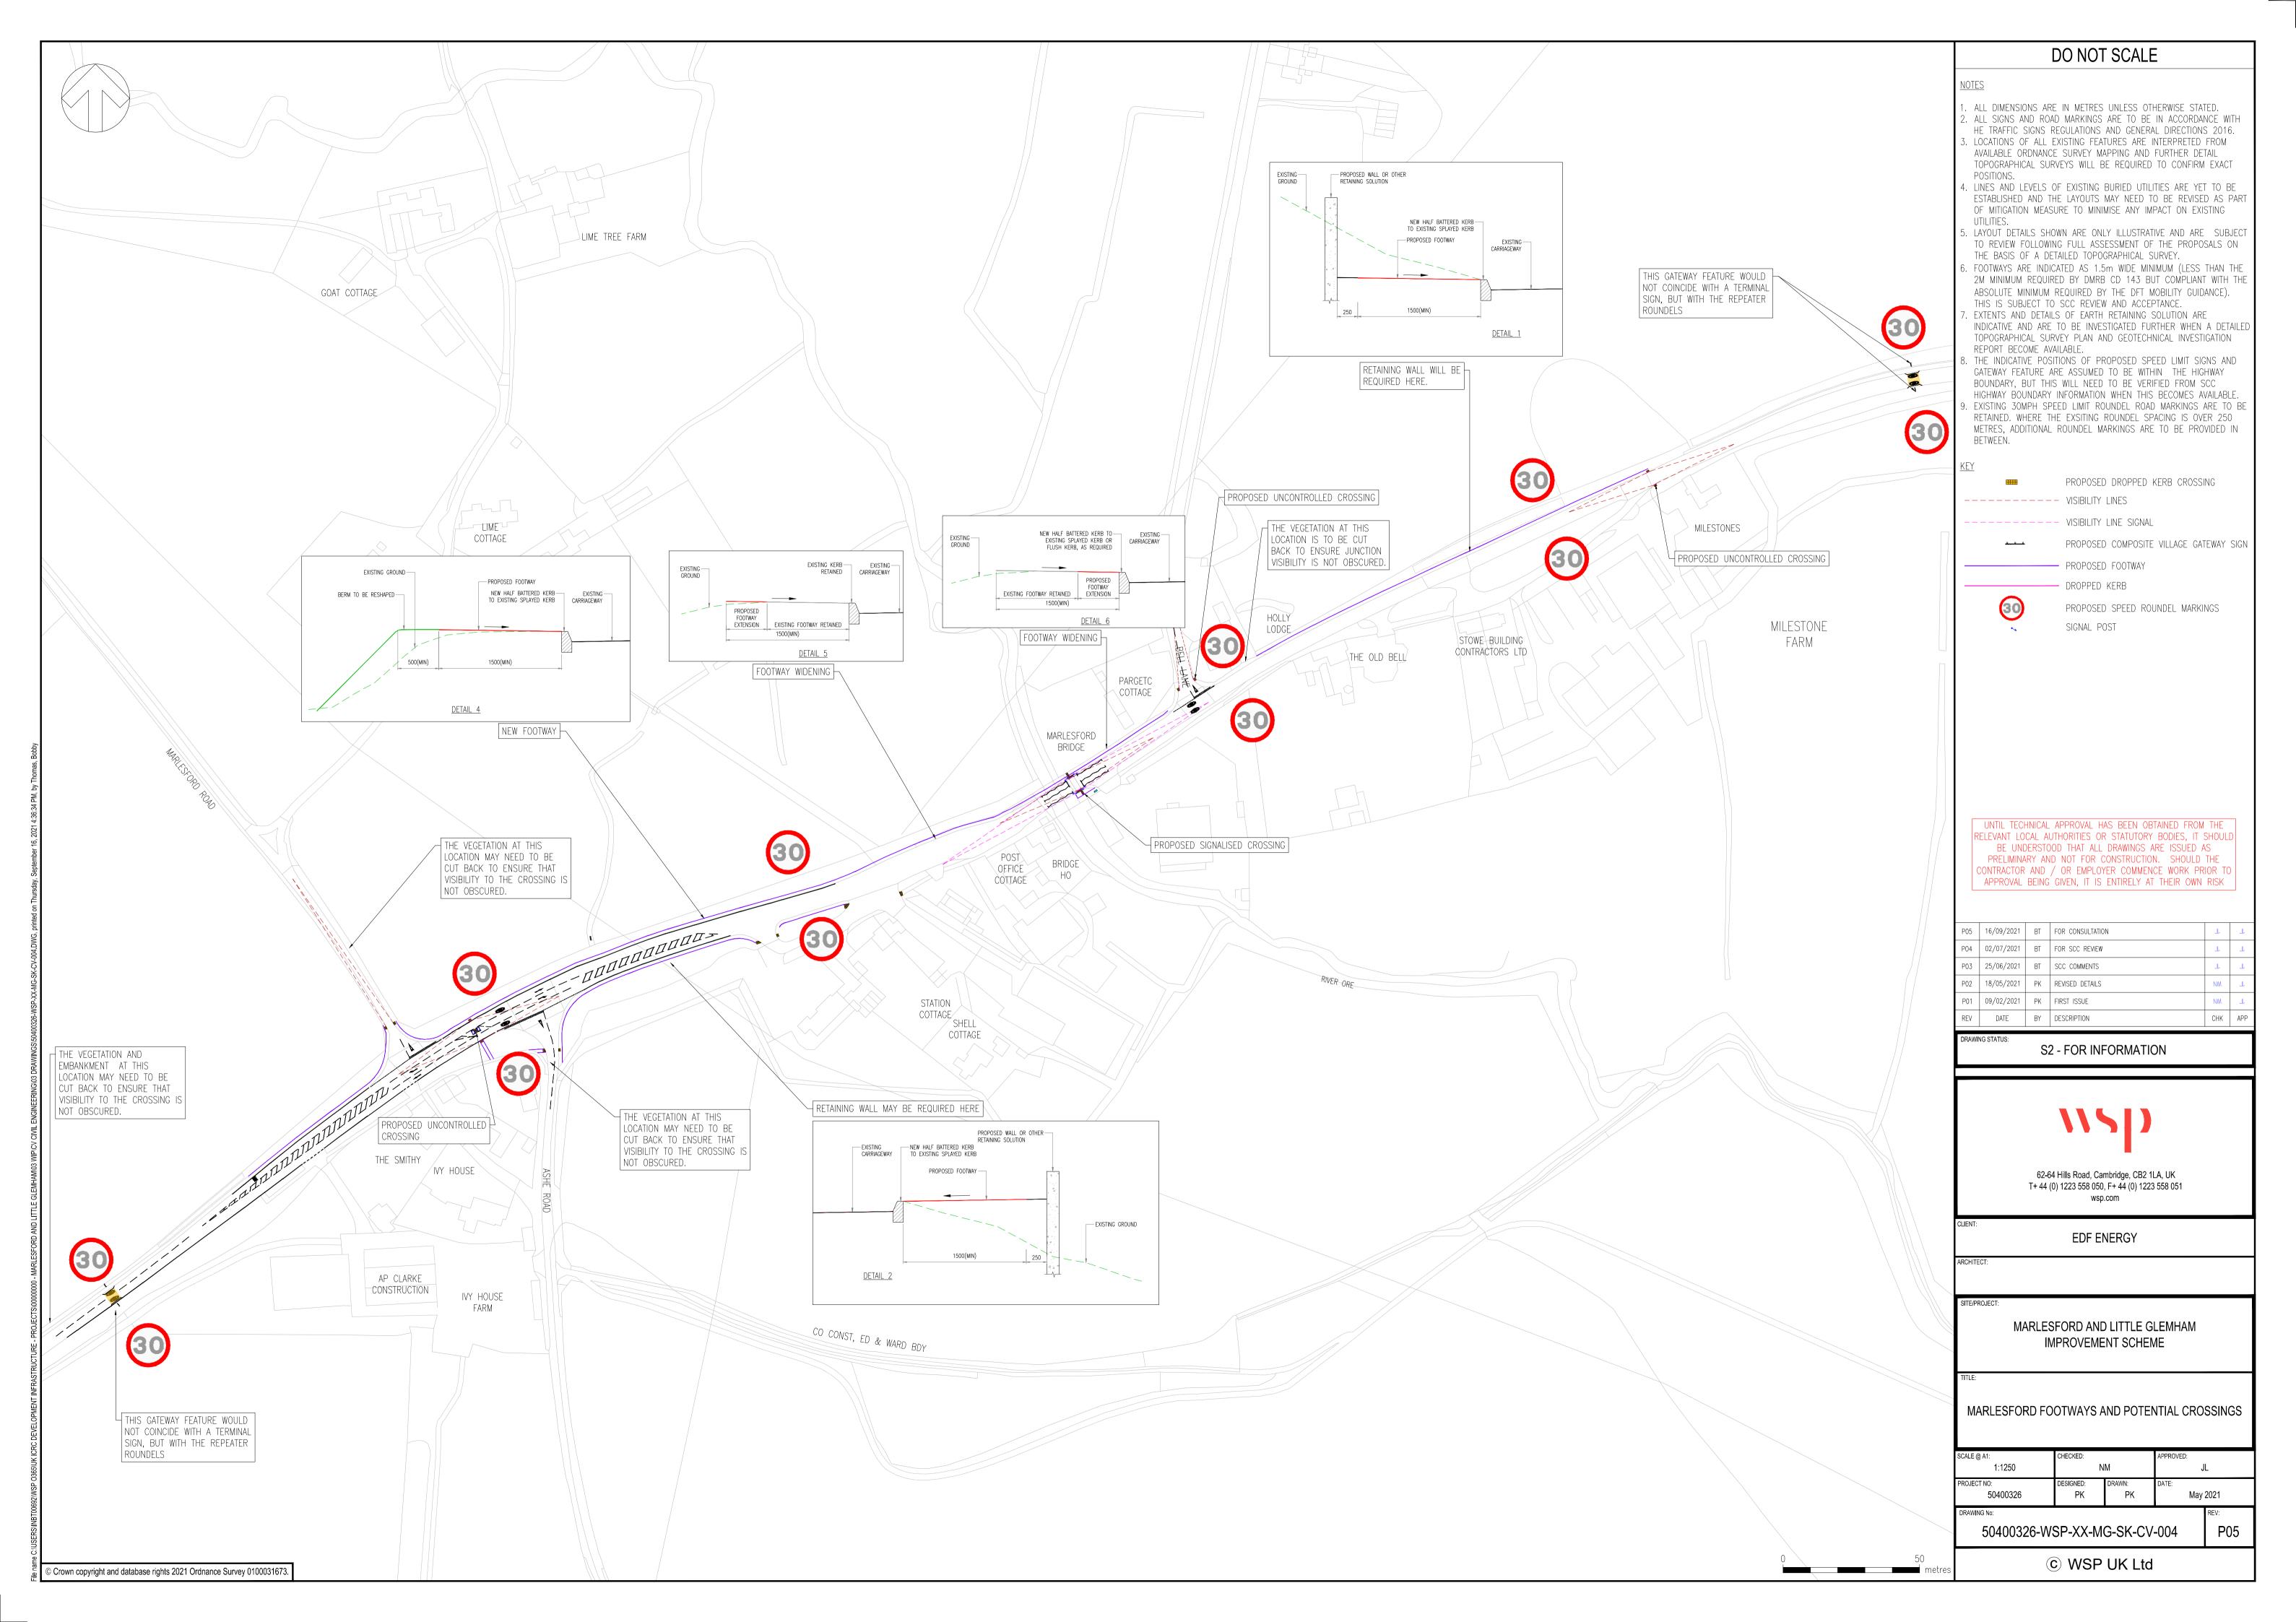

ingent Effects
- Annex P B1078 Road Safety Improvements
- Annex Q B1122 Early Years Scheme

# **PART II**

- Annex R Leiston Scheme
- Annex S Marlesford and Little Glemham Scheme

### SIZEWELL C PROJECT



#### **NOT PROTECTIVELY MARKED**

# **PART III**

Annex T - Wickham Market Scheme

Annex U – MMP for Minsmere – Walberswick and Sandlings (North)

Annex V - MMP for Sandlings (Central) and Alde Ore

Annex W - Noise Mitigation Scheme

Annex X – Yoxford Scheme

Annex Y – Leiston Cycling and Walking Improvements

Annex Z - Maintenance Area

Annex AA - Policing KPIs

Annex AB – Informal Recreation and Green Space Proposals

# ANNEX R LEISTON SCHEME

11/70509966\_1 225



















































# ANNEX S MARLESFORD AND LITTLE GLEMHAM SCHEME

11/70509966\_1 226