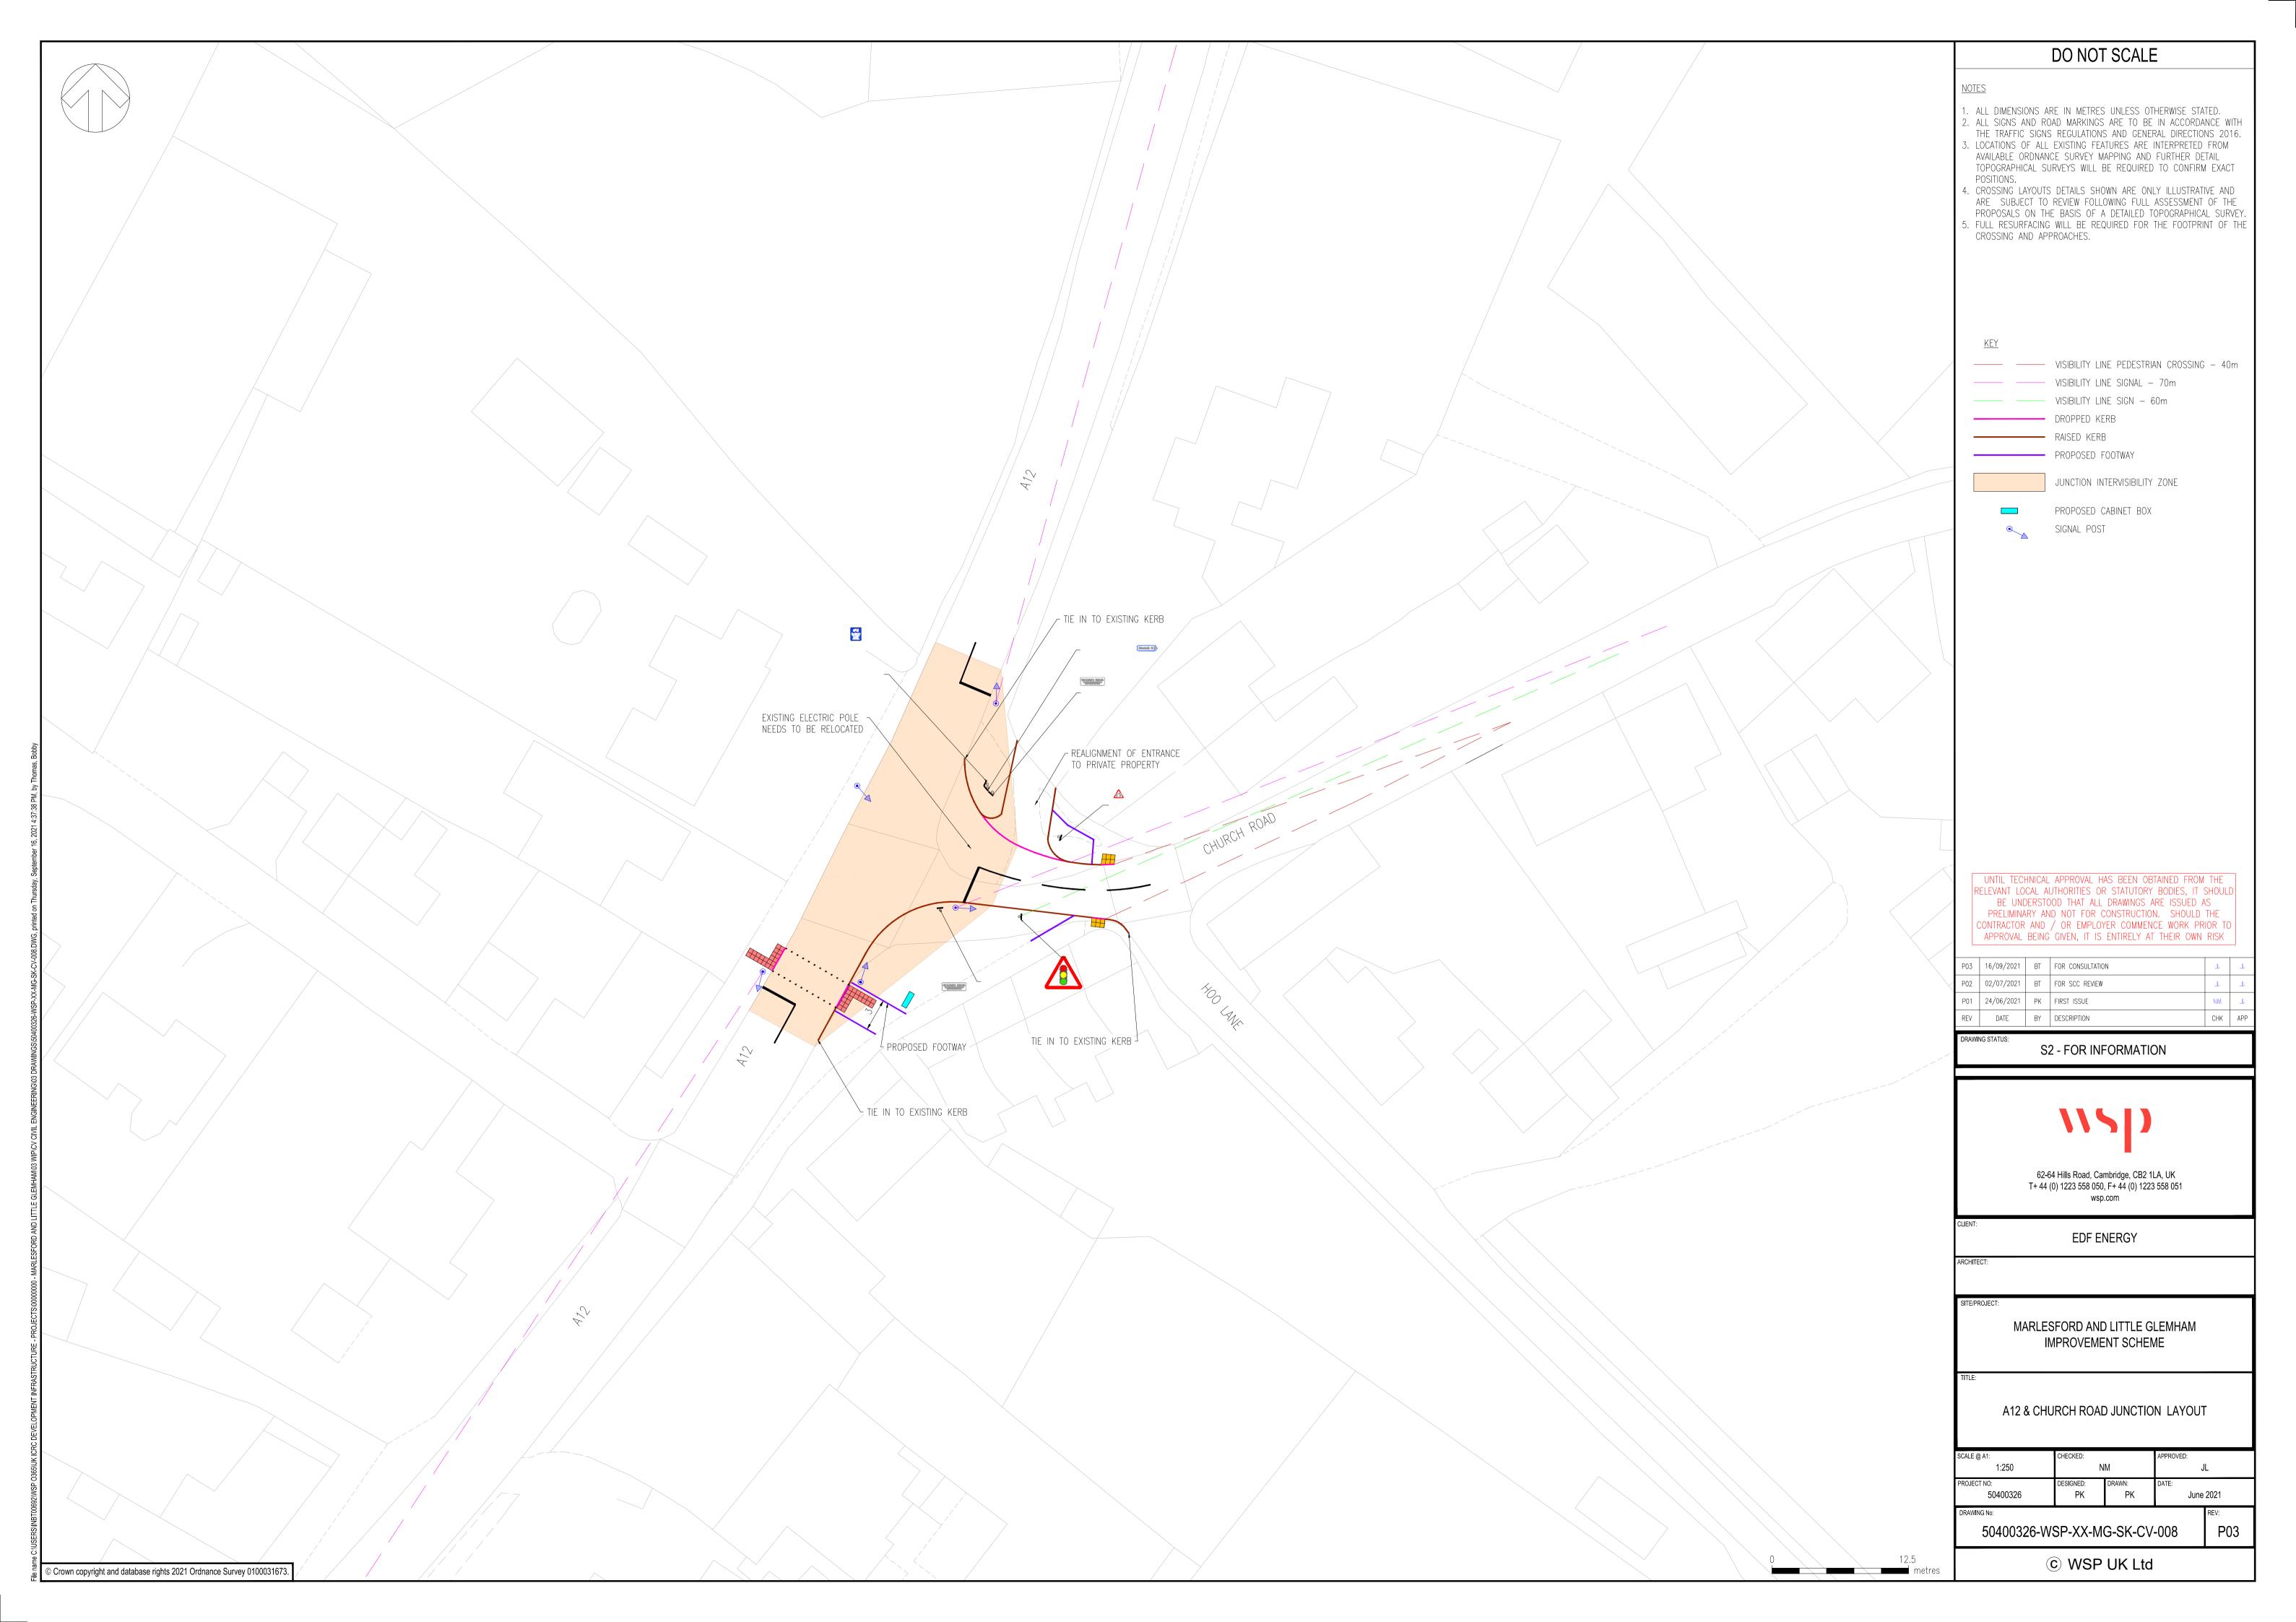

Effects
- Annex P B1078 Road Safety Improvements
- Annex Q B1122 Early Years Scheme

# **PART II**

- Annex R Leiston Scheme
- Annex S Marlesford and Little Glemham Scheme

### SIZEWELL C PROJECT



#### **NOT PROTECTIVELY MARKED**

# **PART III**

Annex T - Wickham Market Scheme

Annex U – MMP for Minsmere – Walberswick and Sandlings (North)

Annex V - MMP for Sandlings (Central) and Alde Ore

Annex W - Noise Mitigation Scheme

Annex X – Yoxford Scheme

Annex Y – Leiston Cycling and Walking Improvements

Annex Z - Maintenance Area

Annex AA - Policing KPIs

Annex AB – Informal Recreation and Green Space Proposals

# ANNEX R LEISTON SCHEME

11/70509966\_1 225



















































# ANNEX S MARLESFORD AND LITTLE GLEMHAM SCHEME

11/70509966\_1 226