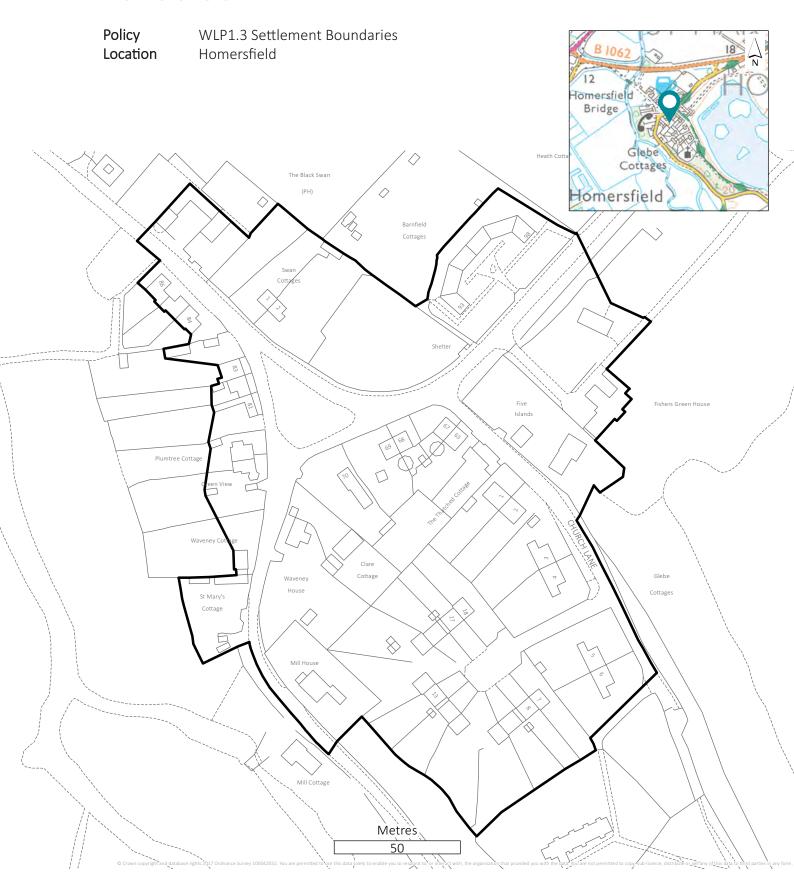

Boundaries               | 1   |
|-------------------------------------|-----|
| Town Centre and Retail Designations | 27  |
| Existing Employment Areas           | 53  |
| Site Allocations                    | 78  |
| Lowestoft                           |     |
| Beccles and Worlingham              |     |
| Bungay                              | 95  |
| Halesworth and Holton               | 100 |
| Reydon                              | 102 |
| Rural                               | 103 |
| Flat Saturation Zones               | 123 |
| Other designations                  | 128 |



### Barnby and North Cove



# Settlement Boundaries Beccles and Worlingham



#### Blundeston



### **Brampton**



#### Bungay



#### Corton



#### Halesworth and Holton



#### Holton



#### Homersfield



# Settlement Boundaries Ilketshall St Lawrence / Spexhall



## Kessingland



#### Lound



#### Lowestoft



### Mutford-Chapel Road



#### Mutford-Hulver Road



### Reydon



# Settlement Boundaries Ringsfield



# Settlement Boundaries Rumburgh



### Somerleyton



#### Southwold



### Wangford



#### Westhall



# Settlement Boundaries Willingham



#### Wissett



#### Wrentham