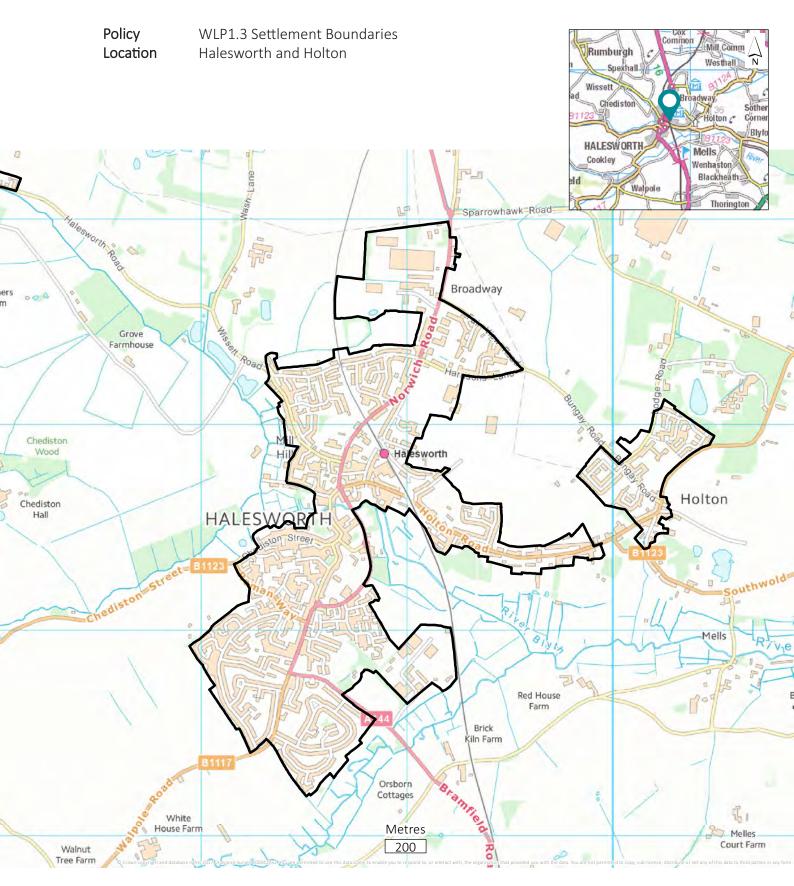

# **Contents**

| Settlement Boundaries               | 1   |
|-------------------------------------|-----|
| Town Centre and Retail Designations | 27  |
| Existing Employment Areas           | 53  |
| Site Allocations                    | 78  |
| Lowestoft                           |     |
| Beccles and Worlingham              |     |
| Bungay                              | 95  |
| Halesworth and Holton               | 100 |
| Reydon                              | 102 |
| Rural                               | 103 |
| Flat Saturation Zones               | 123 |
| Other designations                  | 128 |



### Barnby and North Cove



# Settlement Boundaries Beccles and Worlingham



#### Blundeston



### **Brampton**



#### Bungay



#### Corton



#### Halesworth and Holton



#### Holton



#### Homersfield



# Settlement Boundaries Ilketshall St Lawrence / Spexhall



## Kessingland



#### Lound



#### Lowestoft



### Mutford-Chapel Road



#### Mutford-Hulver Road



### Reydon



# Settlement Boundaries Ringsfield



# Settlement Boundaries Rumburgh



### Somerleyton



#### Southwold



### Wangford



#### Westhall



# Settlement Boundaries Willingham



#### Wissett



#### Wrentham