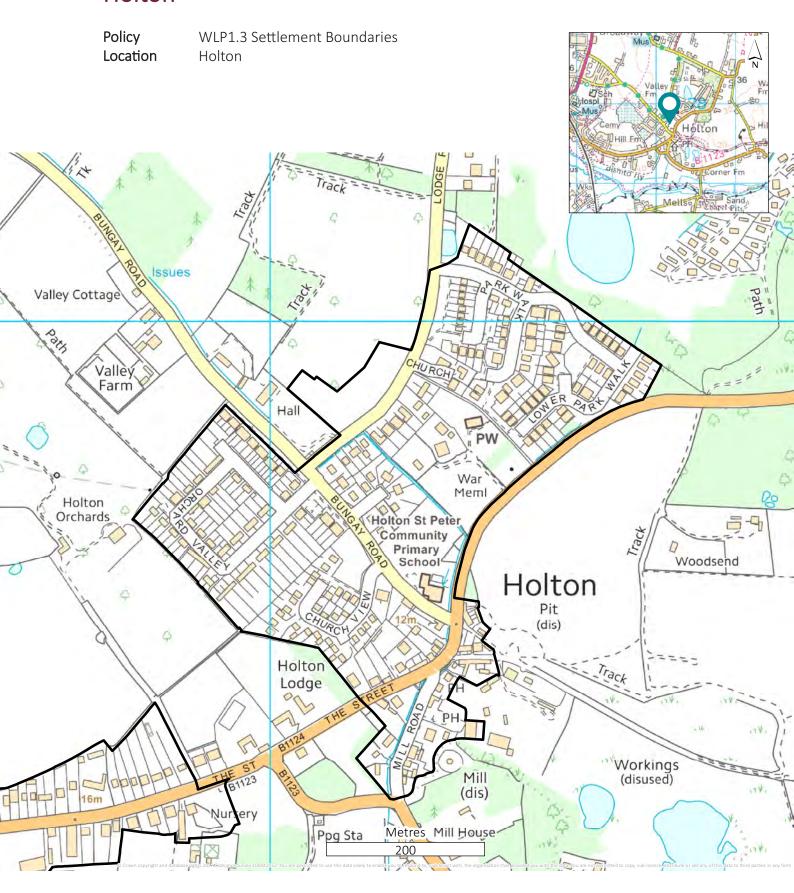

ents**

| Settlement Boundaries               | 1   |
|-------------------------------------|-----|
| Town Centre and Retail Designations | 27  |
| Existing Employment Areas           | 53  |
| Site Allocations                    | 78  |
| Lowestoft                           |     |
| Beccles and Worlingham              |     |
| Bungay                              | 95  |
| Halesworth and Holton               | 100 |
| Reydon                              | 102 |
| Rural                               | 103 |
| Flat Saturation Zones               | 123 |
| Other designations                  | 128 |



### Barnby and North Cove



# Settlement Boundaries Beccles and Worlingham



#### Blundeston



### **Brampton**



#### Bungay



#### Corton



#### Halesworth and Holton



#### Holton



#### Homersfield



# Settlement Boundaries Ilketshall St Lawrence / Spexhall



## Kessingland



#### Lound



#### Lowestoft



### Mutford-Chapel Road



#### Mutford-Hulver Road



### Reydon



# Settlement Boundaries Ringsfield



# Settlement Boundaries Rumburgh



### Somerleyton



#### Southwold



### Wangford



#### Westhall



# Settlement Boundaries Willingham



#### Wissett



#### Wrentham