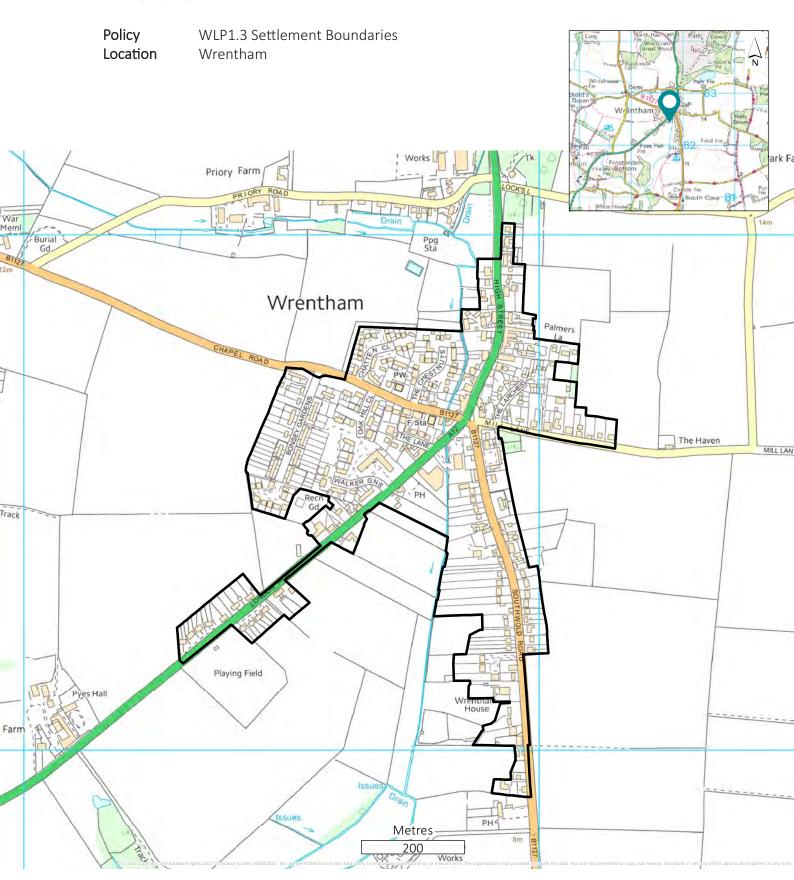

100 |
| Reydon                              | 102 |
| Rural                               | 103 |
| Flat Saturation Zones               | 123 |
| Other designations                  | 128 |



### Barnby and North Cove



# Settlement Boundaries Beccles and Worlingham



#### Blundeston



### **Brampton**



#### Bungay



#### Corton



#### Halesworth and Holton



#### Holton



#### Homersfield



# Settlement Boundaries Ilketshall St Lawrence / Spexhall



## Kessingland



#### Lound



#### Lowestoft



### Mutford-Chapel Road



#### Mutford-Hulver Road



### Reydon



# Settlement Boundaries Ringsfield



# Settlement Boundaries Rumburgh



### Somerleyton



#### Southwold



### Wangford



#### Westhall



# Settlement Boundaries Willingham



#### Wissett



#### Wrentham