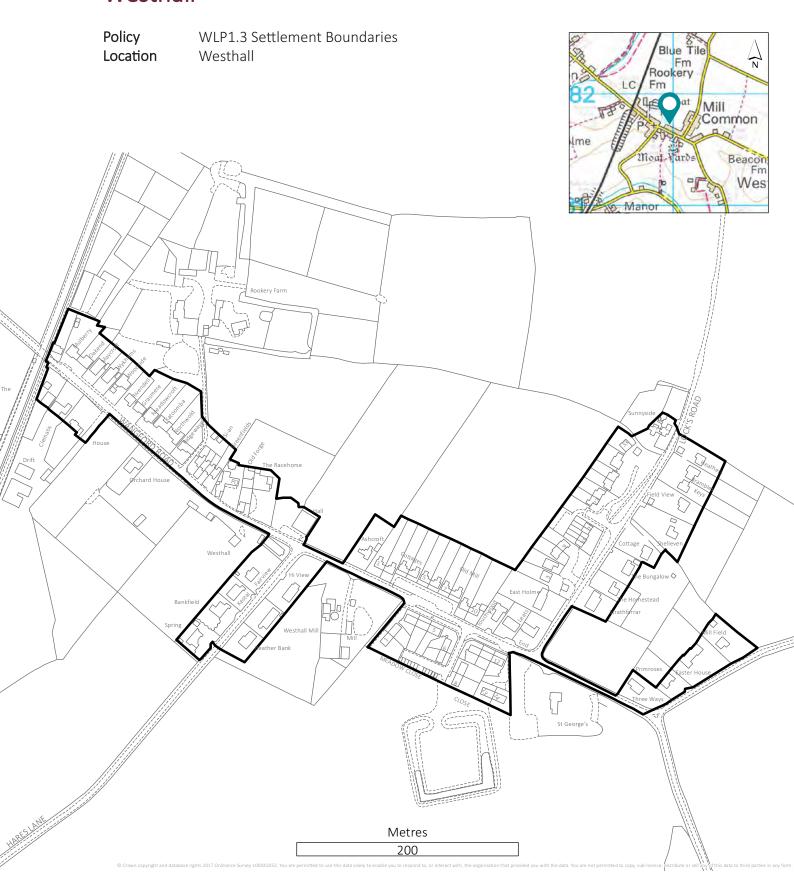

| 95  |
| Halesworth and Holton               | 100 |
| Reydon                              | 102 |
| Rural                               | 103 |
| Flat Saturation Zones               | 123 |
| Other designations                  | 128 |



### Barnby and North Cove



# Settlement Boundaries Beccles and Worlingham



#### Blundeston



### **Brampton**



#### Bungay



#### Corton



#### Halesworth and Holton



#### Holton



#### Homersfield



# Settlement Boundaries Ilketshall St Lawrence / Spexhall



## Kessingland



#### Lound



#### Lowestoft



### Mutford-Chapel Road



#### Mutford-Hulver Road



### Reydon



# Settlement Boundaries Ringsfield



# Settlement Boundaries Rumburgh



### Somerleyton



#### Southwold



### Wangford



#### Westhall



# Settlement Boundaries Willingham



#### Wissett



#### Wrentham