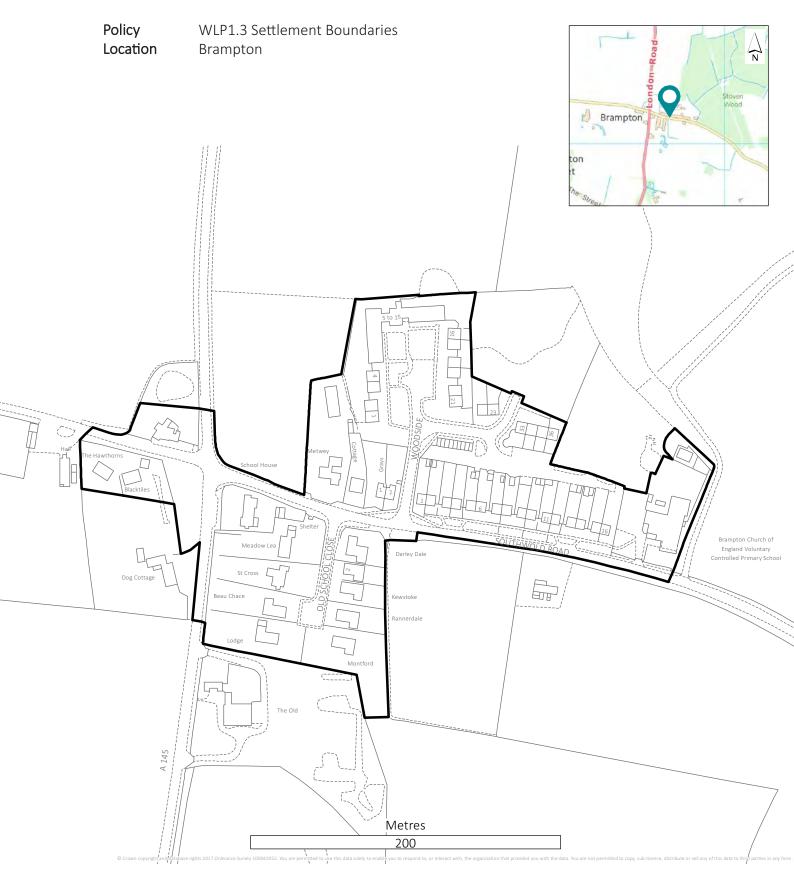

# **Contents**

| Settlement Boundaries               | 1   |
|-------------------------------------|-----|
| Town Centre and Retail Designations | 27  |
| Existing Employment Areas           | 53  |
| Site Allocations                    | 78  |
| Lowestoft                           |     |
| Beccles and Worlingham              |     |
| Bungay                              | 95  |
| Halesworth and Holton               | 100 |
| Reydon                              | 102 |
| Rural                               | 103 |
| Flat Saturation Zones               | 123 |
| Other designations                  | 128 |



### Barnby and North Cove



# Settlement Boundaries Beccles and Worlingham



#### Blundeston



### **Brampton**



#### Bungay



#### Corton



#### Halesworth and Holton



#### Holton



#### Homersfield



# Settlement Boundaries Ilketshall St Lawrence / Spexhall



## Kessingland



#### Lound



#### Lowestoft



### Mutford-Chapel Road



#### Mutford-Hulver Road



### Reydon



# Settlement Boundaries Ringsfield



# Settlement Boundaries Rumburgh



### Somerleyton



#### Southwold



### Wangford



#### Westhall



# Settlement Boundaries Willingham



#### Wissett



#### Wrentham