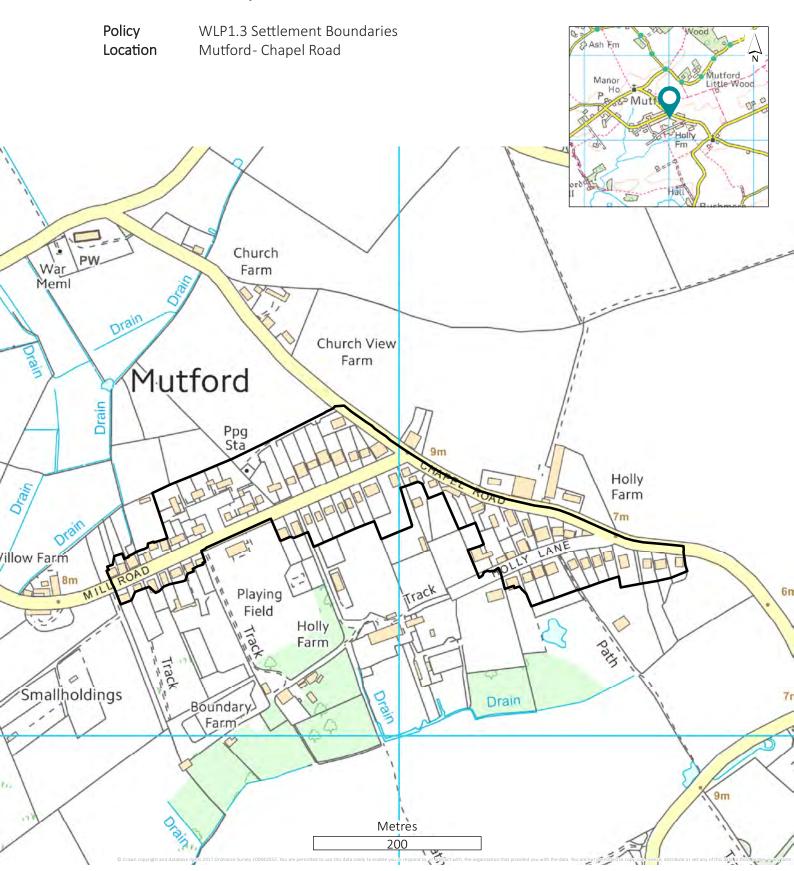

mployment Areas           | 53  |
| Site Allocations                    | 78  |
| Lowestoft                           |     |
| Beccles and Worlingham              |     |
| Bungay                              | 95  |
| Halesworth and Holton               | 100 |
| Reydon                              | 102 |
| Rural                               | 103 |
| Flat Saturation Zones               | 123 |
| Other designations                  | 128 |



### Barnby and North Cove



# Settlement Boundaries Beccles and Worlingham



#### Blundeston



### **Brampton**



#### Bungay



#### Corton



#### Halesworth and Holton



#### Holton



#### Homersfield



# Settlement Boundaries Ilketshall St Lawrence / Spexhall



## Kessingland



#### Lound



#### Lowestoft



### Mutford-Chapel Road



#### Mutford-Hulver Road



### Reydon



# Settlement Boundaries Ringsfield



# Settlement Boundaries Rumburgh



### Somerleyton



#### Southwold



### Wangford



#### Westhall



# Settlement Boundaries Willingham



#### Wissett



#### Wrentham