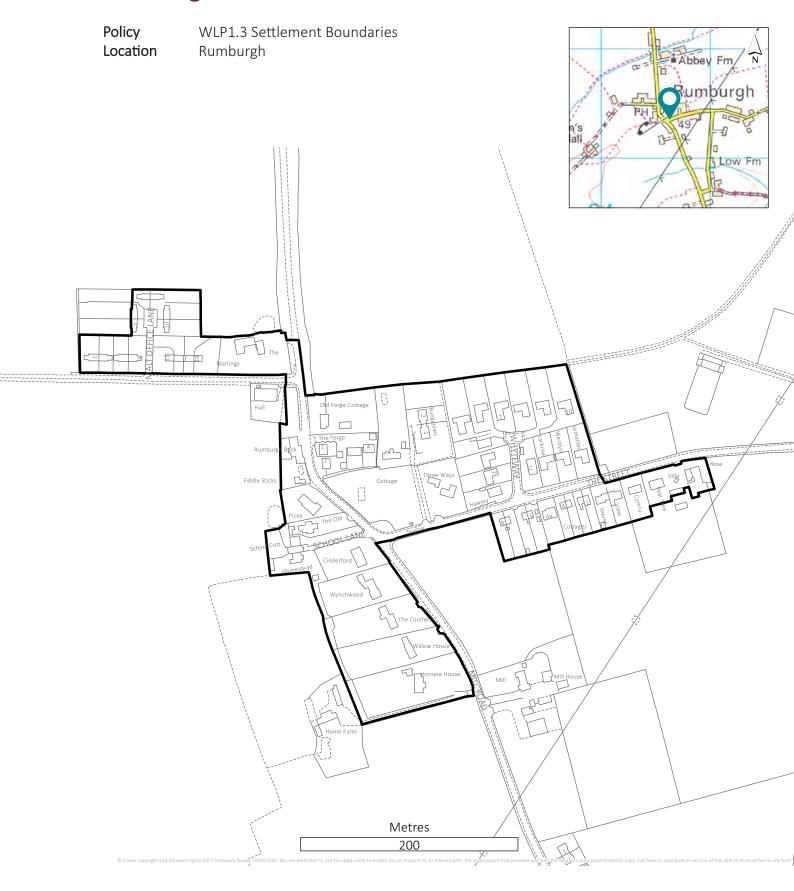

|     |
| Beccles and Worlingham              |     |
| Bungay                              | 95  |
| Halesworth and Holton               | 100 |
| Reydon                              | 102 |
| Rural                               | 103 |
| Flat Saturation Zones               | 123 |
| Other designations                  | 128 |



### Barnby and North Cove



# Settlement Boundaries Beccles and Worlingham



#### Blundeston



### **Brampton**



#### Bungay



#### Corton



#### Halesworth and Holton



#### Holton



#### Homersfield



# Settlement Boundaries Ilketshall St Lawrence / Spexhall



## Kessingland



#### Lound



#### Lowestoft



### Mutford-Chapel Road



#### Mutford-Hulver Road



### Reydon



# Settlement Boundaries Ringsfield



# Settlement Boundaries Rumburgh



### Somerleyton



#### Southwold



### Wangford



#### Westhall



# Settlement Boundaries Willingham



#### Wissett



#### Wrentham