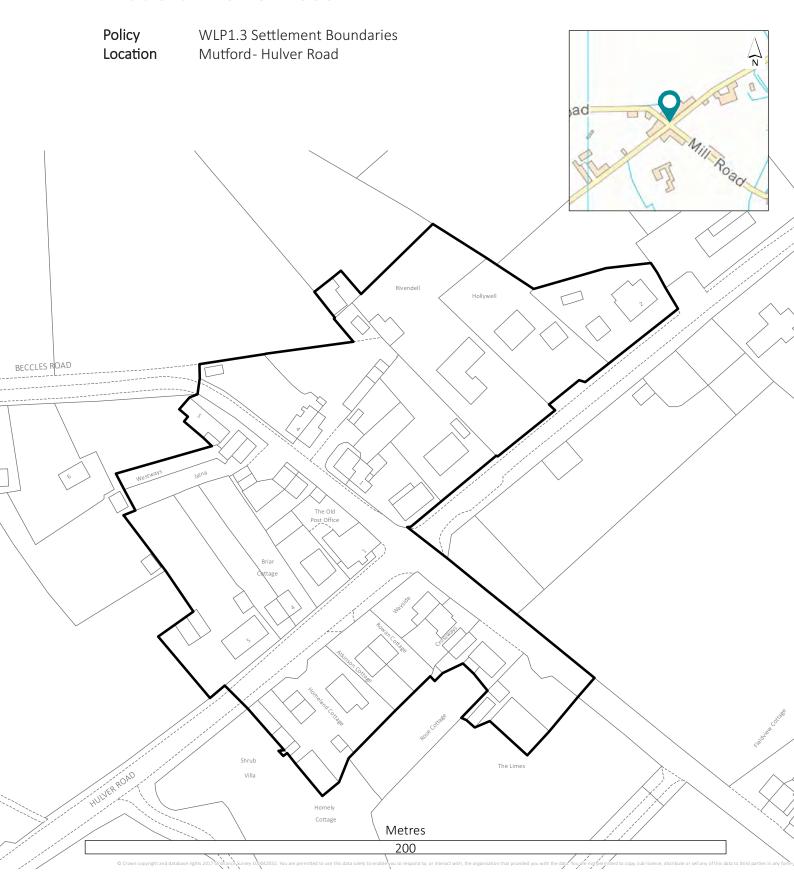

53  |
| Site Allocations                    | 78  |
| Lowestoft                           |     |
| Beccles and Worlingham              |     |
| Bungay                              | 95  |
| Halesworth and Holton               | 100 |
| Reydon                              | 102 |
| Rural                               | 103 |
| Flat Saturation Zones               | 123 |
| Other designations                  | 128 |



### Barnby and North Cove



# Settlement Boundaries Beccles and Worlingham



#### Blundeston



### **Brampton**



#### Bungay



#### Corton



#### Halesworth and Holton



#### Holton



#### Homersfield



# Settlement Boundaries Ilketshall St Lawrence / Spexhall



## Kessingland



#### Lound



#### Lowestoft



### Mutford-Chapel Road



#### Mutford-Hulver Road



### Reydon



# Settlement Boundaries Ringsfield



# Settlement Boundaries Rumburgh



### Somerleyton



#### Southwold



### Wangford



#### Westhall



# Settlement Boundaries Willingham



#### Wissett



#### Wrentham