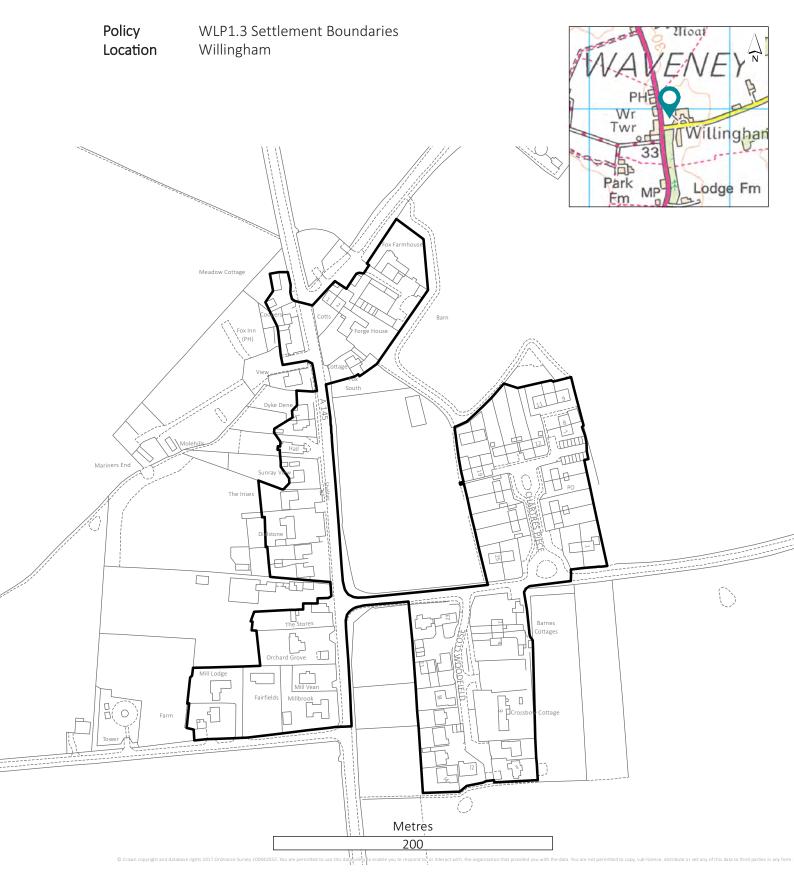

sworth and Holton               | 100 |
| Reydon                              | 102 |
| Rural                               | 103 |
| Flat Saturation Zones               | 123 |
| Other designations                  | 128 |



### Barnby and North Cove



# Settlement Boundaries Beccles and Worlingham



#### Blundeston



### **Brampton**



#### Bungay



#### Corton



#### Halesworth and Holton



#### Holton



#### Homersfield



# Settlement Boundaries Ilketshall St Lawrence / Spexhall



## Kessingland



#### Lound



#### Lowestoft



### Mutford-Chapel Road



#### Mutford-Hulver Road



### Reydon



# Settlement Boundaries Ringsfield



# Settlement Boundaries Rumburgh



### Somerleyton



#### Southwold



### Wangford



#### Westhall



# Settlement Boundaries Willingham



#### Wissett



#### Wrentham