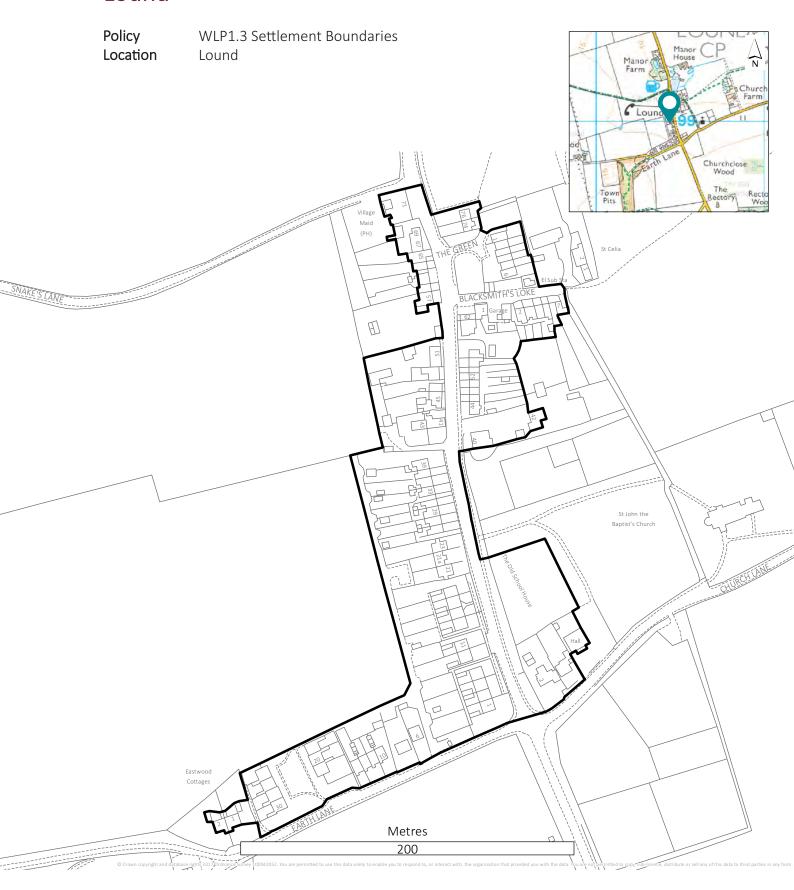

and Retail Designations | 27  |
| Existing Employment Areas           | 53  |
| Site Allocations                    | 78  |
| Lowestoft                           |     |
| Beccles and Worlingham              |     |
| Bungay                              | 95  |
| Halesworth and Holton               | 100 |
| Reydon                              | 102 |
| Rural                               | 103 |
| Flat Saturation Zones               | 123 |
| Other designations                  | 128 |



### Barnby and North Cove



# Settlement Boundaries Beccles and Worlingham



#### Blundeston



### **Brampton**



#### Bungay



#### Corton



#### Halesworth and Holton



#### Holton



#### Homersfield



# Settlement Boundaries Ilketshall St Lawrence / Spexhall



## Kessingland



#### Lound



#### Lowestoft



### Mutford-Chapel Road



#### Mutford-Hulver Road



### Reydon



# Settlement Boundaries Ringsfield



# Settlement Boundaries Rumburgh



### Somerleyton



#### Southwold



### Wangford



#### Westhall



# Settlement Boundaries Willingham



#### Wissett



#### Wrentham