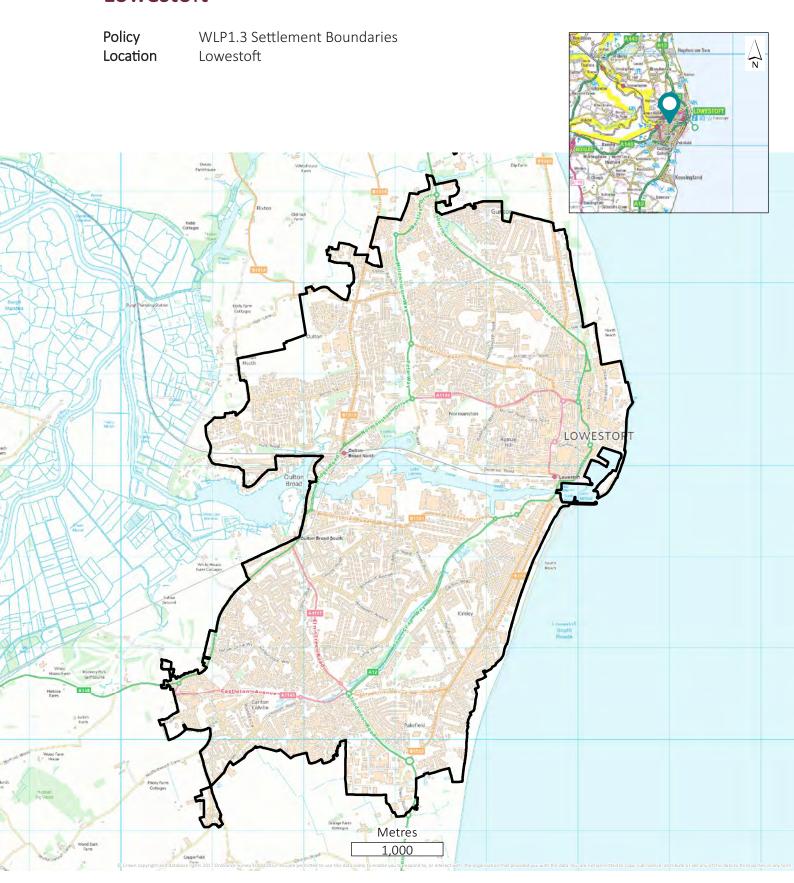

ations | 27  |
| Existing Employment Areas           | 53  |
| Site Allocations                    | 78  |
| Lowestoft                           |     |
| Beccles and Worlingham              |     |
| Bungay                              | 95  |
| Halesworth and Holton               | 100 |
| Reydon                              | 102 |
| Rural                               | 103 |
| Flat Saturation Zones               | 123 |
| Other designations                  | 128 |



### Barnby and North Cove



# Settlement Boundaries Beccles and Worlingham



#### Blundeston



### **Brampton**



#### Bungay



#### Corton



#### Halesworth and Holton



#### Holton



#### Homersfield



# Settlement Boundaries Ilketshall St Lawrence / Spexhall



## Kessingland



#### Lound



#### Lowestoft



### Mutford-Chapel Road



#### Mutford-Hulver Road



### Reydon



# Settlement Boundaries Ringsfield



# Settlement Boundaries Rumburgh



### Somerleyton



#### Southwold



### Wangford



#### Westhall



# Settlement Boundaries Willingham



#### Wissett



#### Wrentham