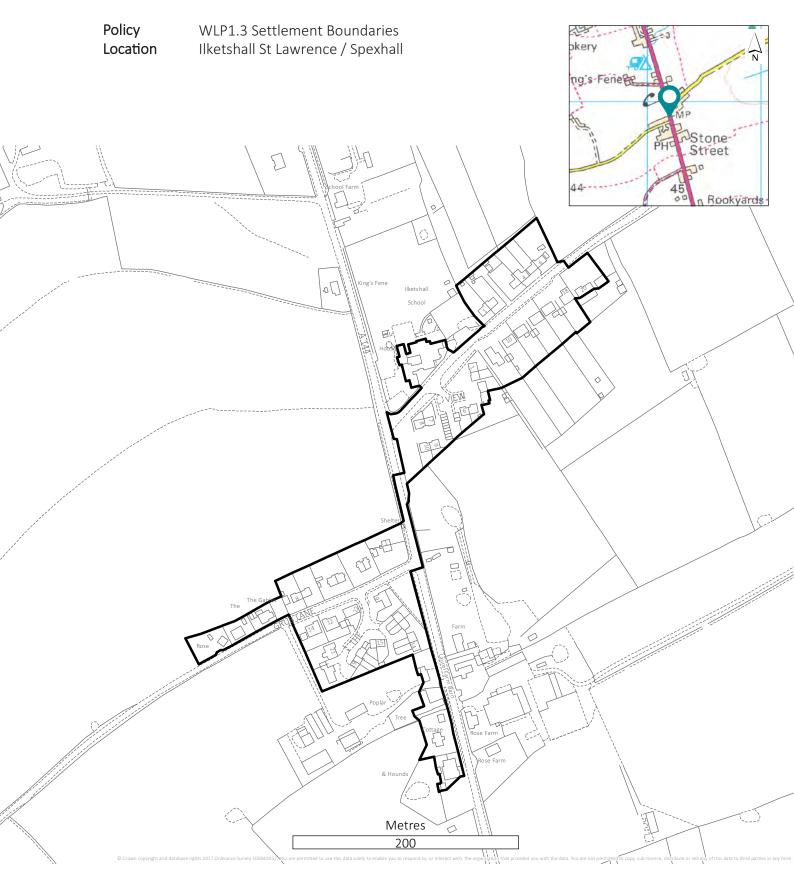

-----------|-----|
| Town Centre and Retail Designations | 27  |
| Existing Employment Areas           | 53  |
| Site Allocations                    | 78  |
| Lowestoft                           |     |
| Beccles and Worlingham              |     |
| Bungay                              | 95  |
| Halesworth and Holton               | 100 |
| Reydon                              | 102 |
| Rural                               | 103 |
| Flat Saturation Zones               | 123 |
| Other designations                  | 128 |



### Barnby and North Cove



# Settlement Boundaries Beccles and Worlingham



#### Blundeston



### **Brampton**



#### Bungay



#### Corton



#### Halesworth and Holton



#### Holton



#### Homersfield



# Settlement Boundaries Ilketshall St Lawrence / Spexhall



## Kessingland



#### Lound



#### Lowestoft



### Mutford-Chapel Road



#### Mutford-Hulver Road



### Reydon



# Settlement Boundaries Ringsfield



# Settlement Boundaries Rumburgh



### Somerleyton



#### Southwold



### Wangford



#### Westhall



# Settlement Boundaries Willingham



#### Wissett



#### Wrentham