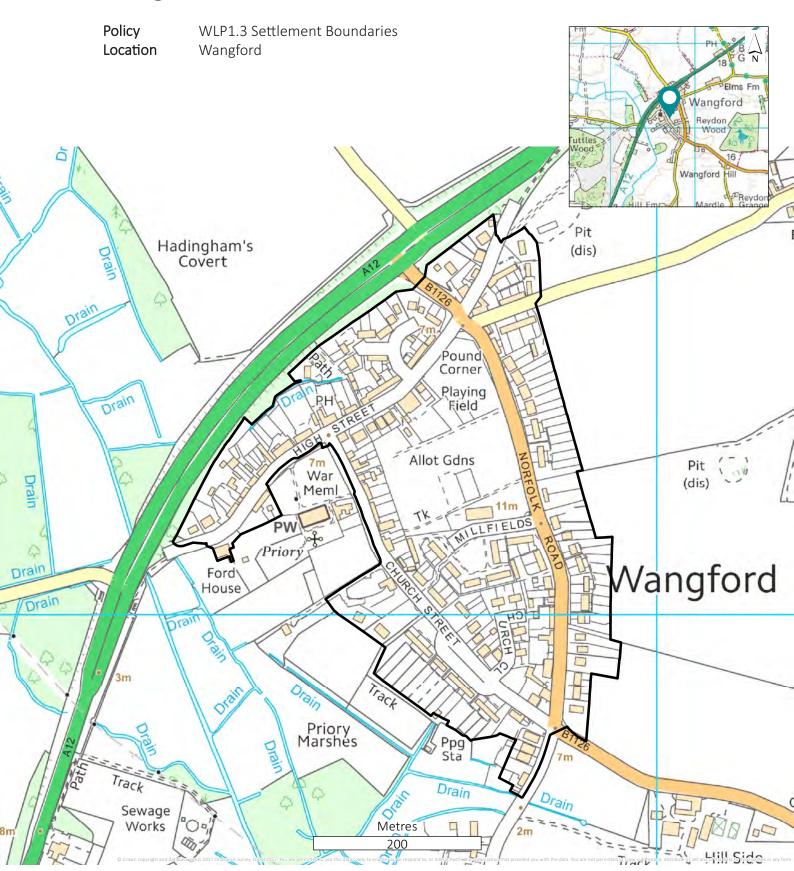

|
| Bungay                              | 95  |
| Halesworth and Holton               | 100 |
| Reydon                              | 102 |
| Rural                               | 103 |
| Flat Saturation Zones               | 123 |
| Other designations                  | 128 |



### Barnby and North Cove



# Settlement Boundaries Beccles and Worlingham



#### Blundeston



### **Brampton**



#### Bungay



#### Corton



#### Halesworth and Holton



#### Holton



#### Homersfield



# Settlement Boundaries Ilketshall St Lawrence / Spexhall



## Kessingland



#### Lound



#### Lowestoft



### Mutford-Chapel Road



#### Mutford-Hulver Road



### Reydon



# Settlement Boundaries Ringsfield



# Settlement Boundaries Rumburgh



### Somerleyton



#### Southwold



### Wangford



#### Westhall



# Settlement Boundaries Willingham



#### Wissett



#### Wrentham