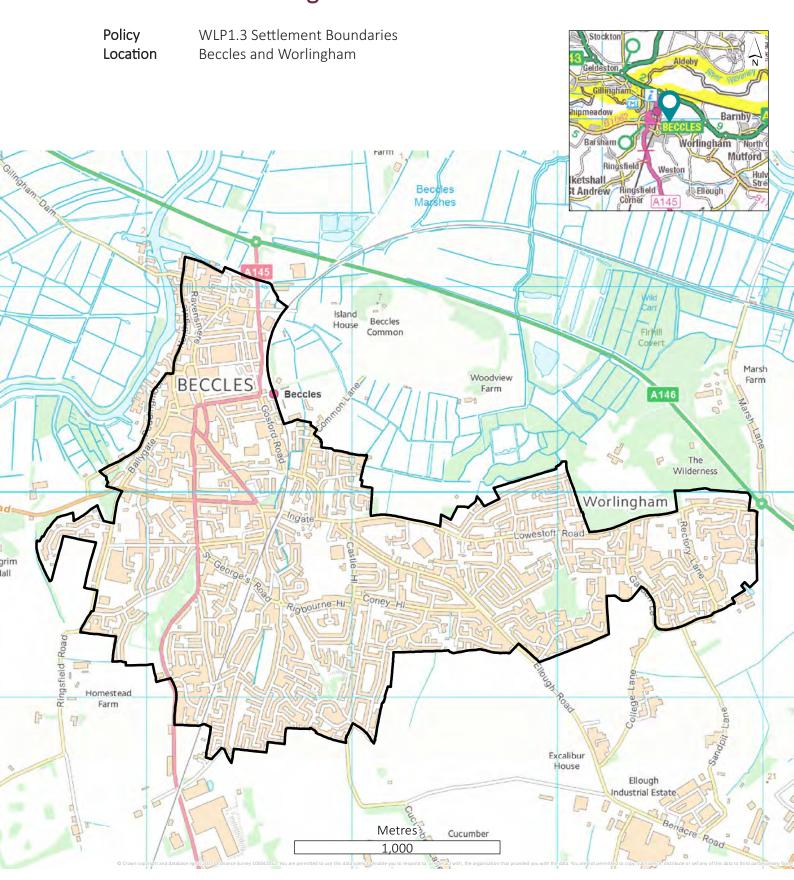

# **Contents**

| Settlement Boundaries               | 1   |
|-------------------------------------|-----|
| Town Centre and Retail Designations | 27  |
| Existing Employment Areas           | 53  |
| Site Allocations                    | 78  |
| Lowestoft                           |     |
| Beccles and Worlingham              |     |
| Bungay                              | 95  |
| Halesworth and Holton               | 100 |
| Reydon                              | 102 |
| Rural                               | 103 |
| Flat Saturation Zones               | 123 |
| Other designations                  | 128 |



### Barnby and North Cove



# Settlement Boundaries Beccles and Worlingham



#### Blundeston



### **Brampton**



#### Bungay



#### Corton



#### Halesworth and Holton



#### Holton



#### Homersfield



# Settlement Boundaries Ilketshall St Lawrence / Spexhall



## Kessingland



#### Lound



#### Lowestoft



### Mutford-Chapel Road



#### Mutford-Hulver Road



### Reydon



# Settlement Boundaries Ringsfield



# Settlement Boundaries Rumburgh



### Somerleyton



#### Southwold



### Wangford



#### Westhall



# Settlement Boundaries Willingham



#### Wissett



#### Wrentham