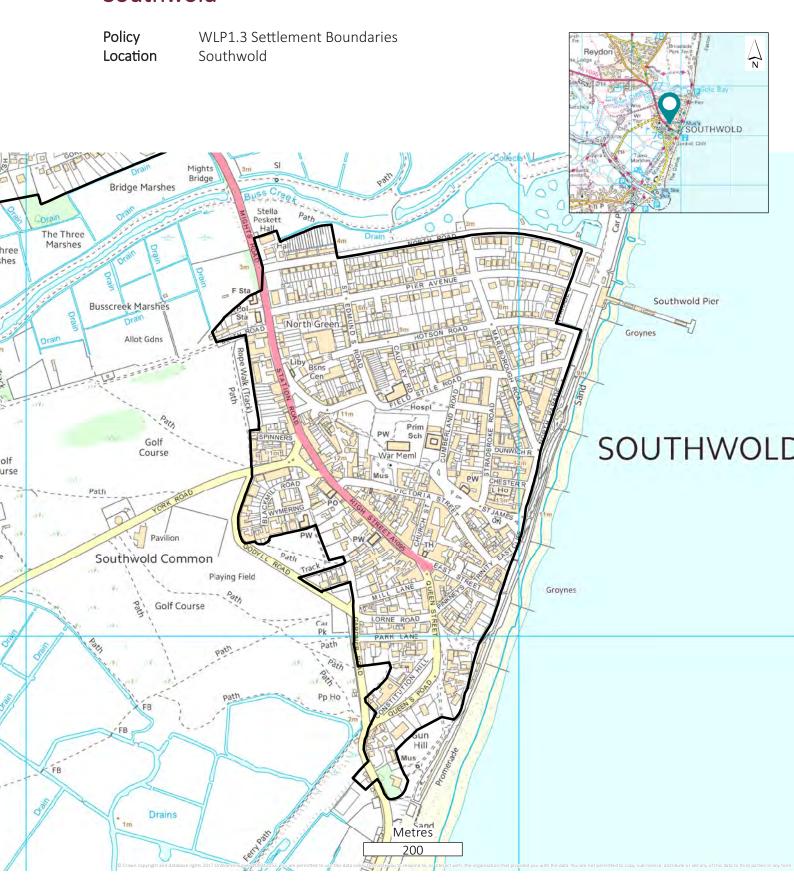

|     |
| Bungay                              | 95  |
| Halesworth and Holton               | 100 |
| Reydon                              | 102 |
| Rural                               | 103 |
| Flat Saturation Zones               | 123 |
| Other designations                  | 128 |



### Barnby and North Cove



# Settlement Boundaries Beccles and Worlingham



#### Blundeston



### **Brampton**



#### Bungay



#### Corton



#### Halesworth and Holton



#### Holton



#### Homersfield



# Settlement Boundaries Ilketshall St Lawrence / Spexhall



## Kessingland



#### Lound



#### Lowestoft



### Mutford-Chapel Road



#### Mutford-Hulver Road



### Reydon



# Settlement Boundaries Ringsfield



# Settlement Boundaries Rumburgh



### Somerleyton



#### Southwold



### Wangford



#### Westhall



# Settlement Boundaries Willingham



#### Wissett



#### Wrentham