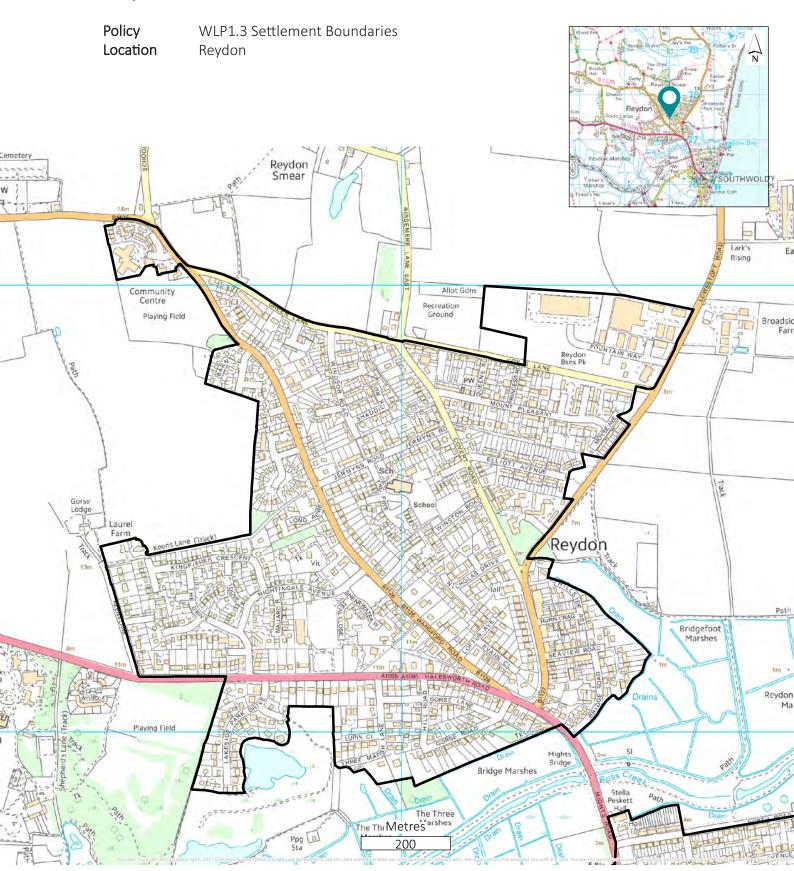

llocations                    | 78  |
| Lowestoft                           |     |
| Beccles and Worlingham              |     |
| Bungay                              | 95  |
| Halesworth and Holton               | 100 |
| Reydon                              | 102 |
| Rural                               | 103 |
| Flat Saturation Zones               | 123 |
| Other designations                  | 128 |



### Barnby and North Cove



# Settlement Boundaries Beccles and Worlingham



#### Blundeston



### **Brampton**



#### Bungay



#### Corton



#### Halesworth and Holton



#### Holton



#### Homersfield



# Settlement Boundaries Ilketshall St Lawrence / Spexhall



## Kessingland



#### Lound



#### Lowestoft



### Mutford-Chapel Road



#### Mutford-Hulver Road



### Reydon



# Settlement Boundaries Ringsfield



# Settlement Boundaries Rumburgh



### Somerleyton



#### Southwold



### Wangford



#### Westhall



# Settlement Boundaries Willingham



#### Wissett



#### Wrentham