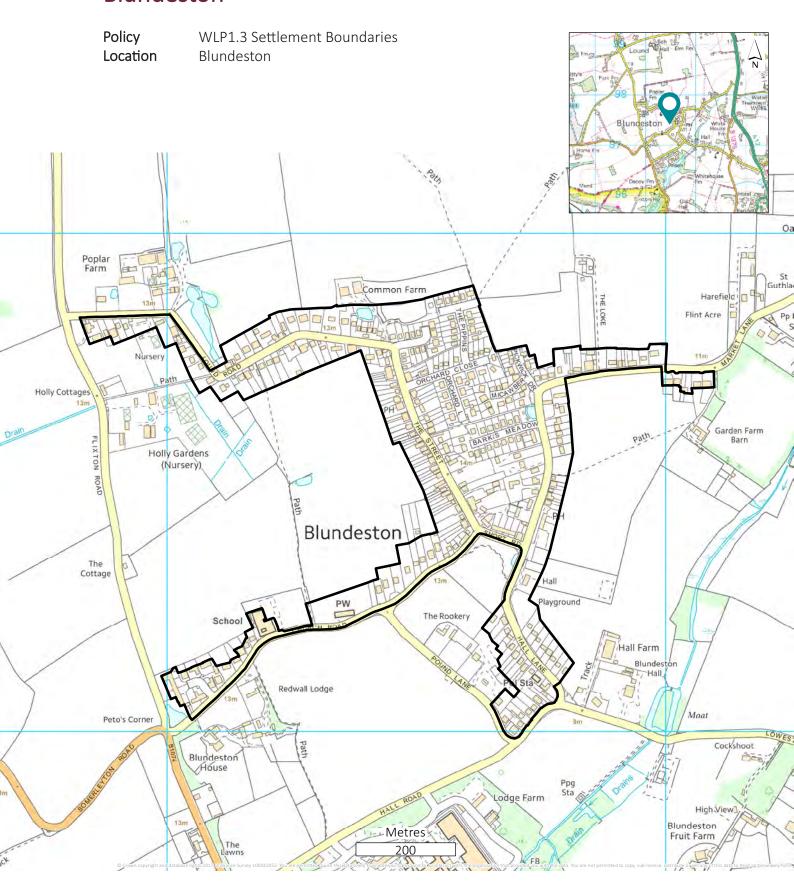

# **Contents**

| Settlement Boundaries               | 1   |
|-------------------------------------|-----|
| Town Centre and Retail Designations | 27  |
| Existing Employment Areas           | 53  |
| Site Allocations                    | 78  |
| Lowestoft                           |     |
| Beccles and Worlingham              |     |
| Bungay                              | 95  |
| Halesworth and Holton               | 100 |
| Reydon                              | 102 |
| Rural                               | 103 |
| Flat Saturation Zones               | 123 |
| Other designations                  | 128 |



### Barnby and North Cove



# Settlement Boundaries Beccles and Worlingham



#### Blundeston



### **Brampton**



#### Bungay



#### Corton



#### Halesworth and Holton



#### Holton



#### Homersfield



# Settlement Boundaries Ilketshall St Lawrence / Spexhall



## Kessingland



#### Lound



#### Lowestoft



### Mutford-Chapel Road



#### Mutford-Hulver Road



### Reydon



# Settlement Boundaries Ringsfield



# Settlement Boundaries Rumburgh



### Somerleyton



#### Southwold



### Wangford



#### Westhall



# Settlement Boundaries Willingham



#### Wissett



#### Wrentham