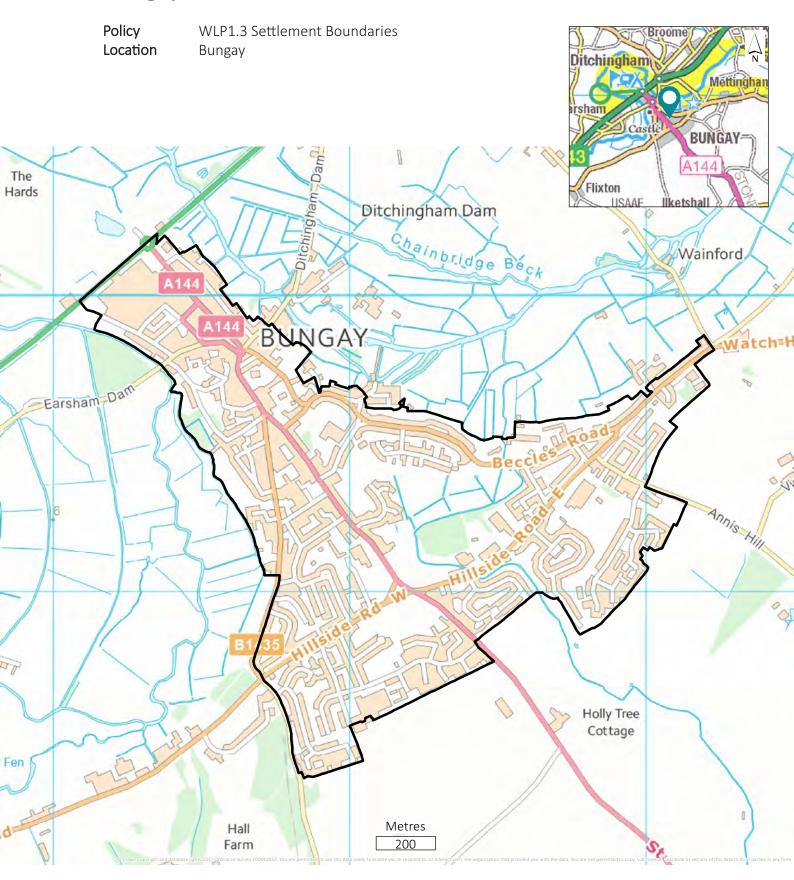

# **Contents**

| Settlement Boundaries               | 1   |
|-------------------------------------|-----|
| Town Centre and Retail Designations | 27  |
| Existing Employment Areas           | 53  |
| Site Allocations                    | 78  |
| Lowestoft                           |     |
| Beccles and Worlingham              |     |
| Bungay                              | 95  |
| Halesworth and Holton               | 100 |
| Reydon                              | 102 |
| Rural                               | 103 |
| Flat Saturation Zones               | 123 |
| Other designations                  | 128 |



### Barnby and North Cove



# Settlement Boundaries Beccles and Worlingham



#### Blundeston



### **Brampton**



#### Bungay



#### Corton



#### Halesworth and Holton



#### Holton



#### Homersfield



# Settlement Boundaries Ilketshall St Lawrence / Spexhall



## Kessingland



#### Lound



#### Lowestoft



### Mutford-Chapel Road



#### Mutford-Hulver Road



### Reydon



# Settlement Boundaries Ringsfield



# Settlement Boundaries Rumburgh



### Somerleyton



#### Southwold



### Wangford



#### Westhall



# Settlement Boundaries Willingham



#### Wissett



#### Wrentham