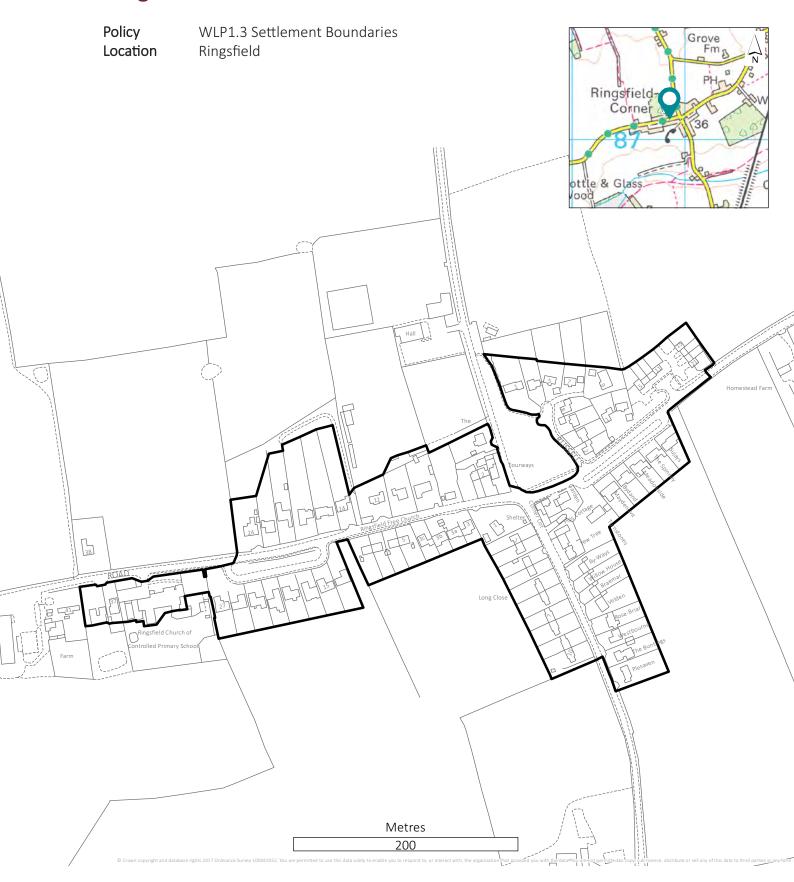

| Lowestoft                           |     |
| Beccles and Worlingham              |     |
| Bungay                              | 95  |
| Halesworth and Holton               | 100 |
| Reydon                              | 102 |
| Rural                               | 103 |
| Flat Saturation Zones               | 123 |
| Other designations                  | 128 |



### Barnby and North Cove



# Settlement Boundaries Beccles and Worlingham



#### Blundeston



### **Brampton**



#### Bungay



#### Corton



#### Halesworth and Holton



#### Holton



#### Homersfield



# Settlement Boundaries Ilketshall St Lawrence / Spexhall



## Kessingland



#### Lound



#### Lowestoft



### Mutford-Chapel Road



#### Mutford-Hulver Road



### Reydon



# Settlement Boundaries Ringsfield



# Settlement Boundaries Rumburgh



### Somerleyton



#### Southwold



### Wangford



#### Westhall



# Settlement Boundaries Willingham



#### Wissett



#### Wrentham