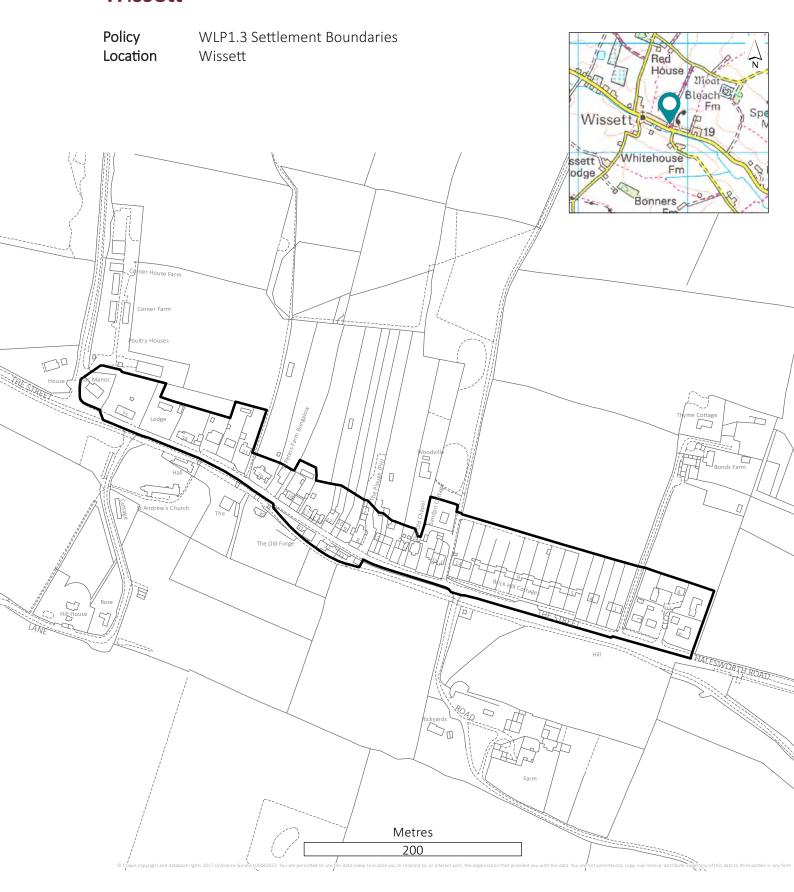

n               | 100 |
| Reydon                              | 102 |
| Rural                               | 103 |
| Flat Saturation Zones               | 123 |
| Other designations                  | 128 |



### Barnby and North Cove



# Settlement Boundaries Beccles and Worlingham



#### Blundeston



### **Brampton**



#### Bungay



#### Corton



#### Halesworth and Holton



#### Holton



#### Homersfield



# Settlement Boundaries Ilketshall St Lawrence / Spexhall



## Kessingland



#### Lound



#### Lowestoft



### Mutford-Chapel Road



#### Mutford-Hulver Road



### Reydon



# Settlement Boundaries Ringsfield



# Settlement Boundaries Rumburgh



### Somerleyton



#### Southwold



### Wangford



#### Westhall



# Settlement Boundaries Willingham



#### Wissett



#### Wrentham