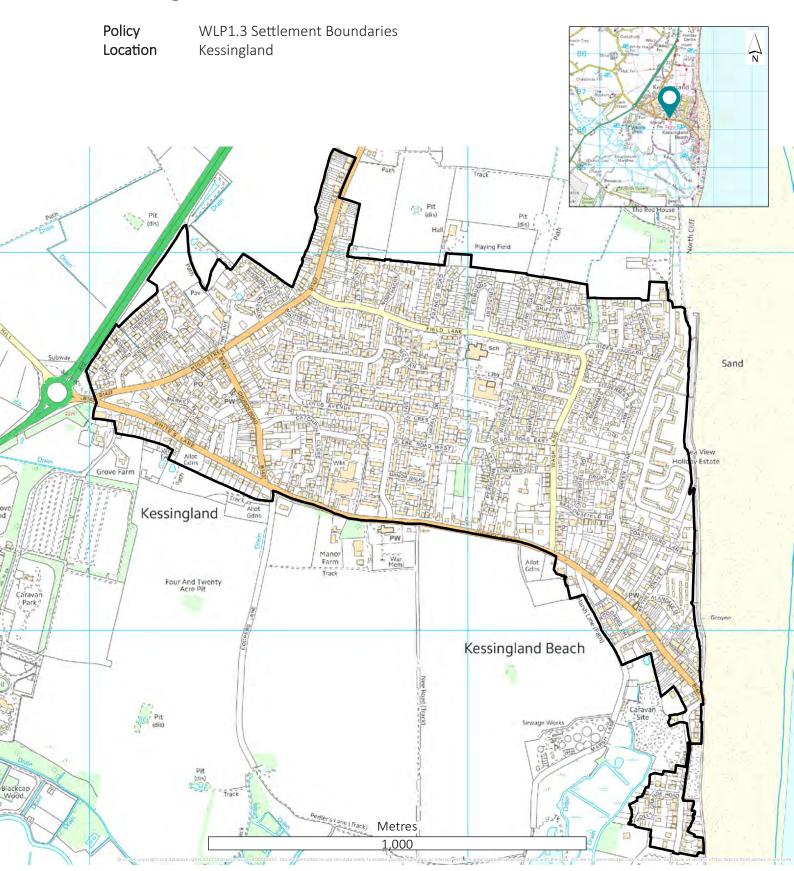

| Town Centre and Retail Designations | 27  |
| Existing Employment Areas           | 53  |
| Site Allocations                    | 78  |
| Lowestoft                           |     |
| Beccles and Worlingham              |     |
| Bungay                              | 95  |
| Halesworth and Holton               | 100 |
| Reydon                              | 102 |
| Rural                               | 103 |
| Flat Saturation Zones               | 123 |
| Other designations                  | 128 |



### Barnby and North Cove



# Settlement Boundaries Beccles and Worlingham



#### Blundeston



### **Brampton**



#### Bungay



#### Corton



#### Halesworth and Holton



#### Holton



#### Homersfield



# Settlement Boundaries Ilketshall St Lawrence / Spexhall



## Kessingland



#### Lound



#### Lowestoft



### Mutford-Chapel Road



#### Mutford-Hulver Road



### Reydon



# Settlement Boundaries Ringsfield



# Settlement Boundaries Rumburgh



### Somerleyton



#### Southwold



### Wangford



#### Westhall



# Settlement Boundaries Willingham



#### Wissett



#### Wrentham