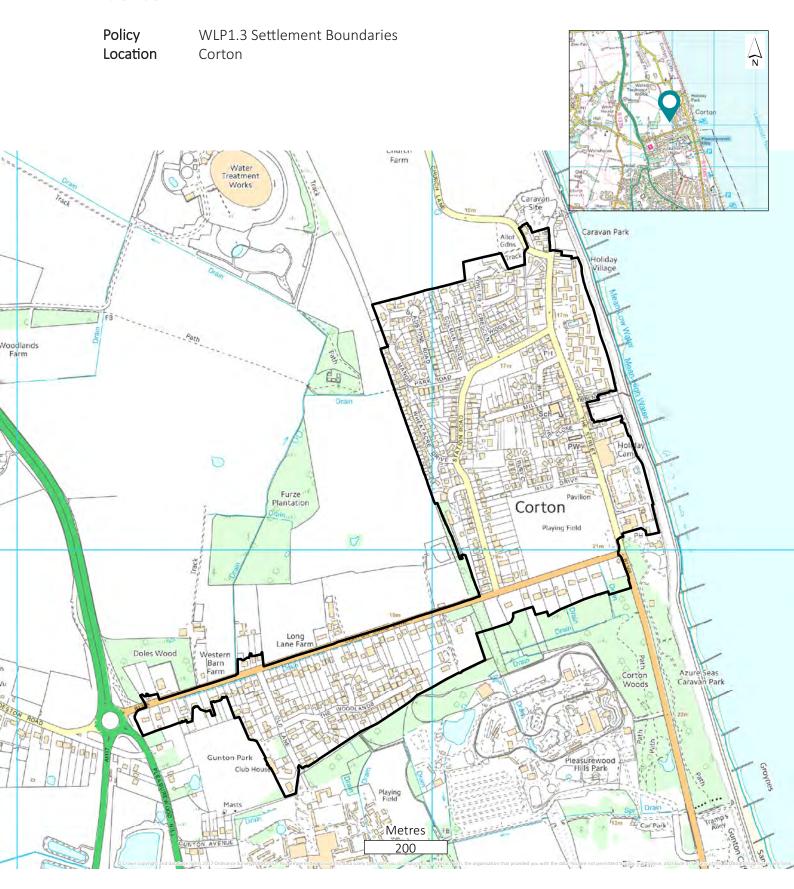

# **Contents**

| Settlement Boundaries               | 1   |
|-------------------------------------|-----|
| Town Centre and Retail Designations | 27  |
| Existing Employment Areas           | 53  |
| Site Allocations                    | 78  |
| Lowestoft                           |     |
| Beccles and Worlingham              |     |
| Bungay                              | 95  |
| Halesworth and Holton               | 100 |
| Reydon                              | 102 |
| Rural                               | 103 |
| Flat Saturation Zones               | 123 |
| Other designations                  | 128 |



### Barnby and North Cove



# Settlement Boundaries Beccles and Worlingham



#### Blundeston



### **Brampton**



#### Bungay



#### Corton



#### Halesworth and Holton



#### Holton



#### Homersfield



# Settlement Boundaries Ilketshall St Lawrence / Spexhall



## Kessingland



#### Lound



#### Lowestoft



### Mutford-Chapel Road



#### Mutford-Hulver Road



### Reydon



# Settlement Boundaries Ringsfield



# Settlement Boundaries Rumburgh



### Somerleyton



#### Southwold



### Wangford



#### Westhall



# Settlement Boundaries Willingham



#### Wissett



#### Wrentham