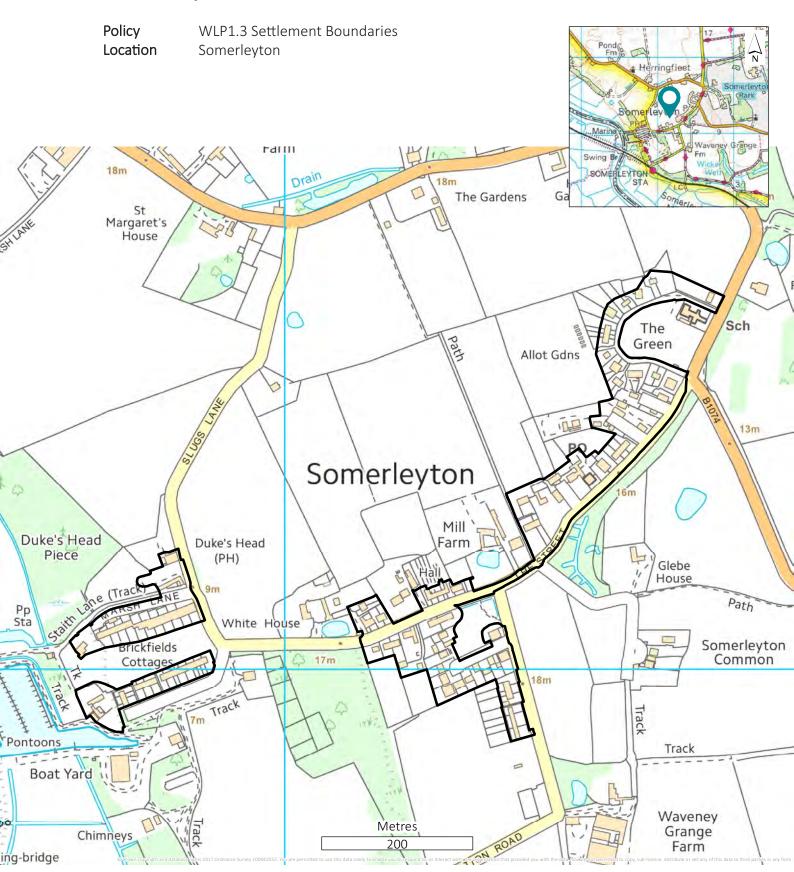

and Worlingham              |     |
| Bungay                              | 95  |
| Halesworth and Holton               | 100 |
| Reydon                              | 102 |
| Rural                               | 103 |
| Flat Saturation Zones               | 123 |
| Other designations                  | 128 |



### Barnby and North Cove



# Settlement Boundaries Beccles and Worlingham



#### Blundeston



### **Brampton**



#### Bungay



#### Corton



#### Halesworth and Holton



#### Holton



#### Homersfield



# Settlement Boundaries Ilketshall St Lawrence / Spexhall



## Kessingland



#### Lound



#### Lowestoft



### Mutford-Chapel Road



#### Mutford-Hulver Road



### Reydon



# Settlement Boundaries Ringsfield



# Settlement Boundaries Rumburgh



### Somerleyton



#### Southwold



### Wangford



#### Westhall



# Settlement Boundaries Willingham



#### Wissett



#### Wrentham