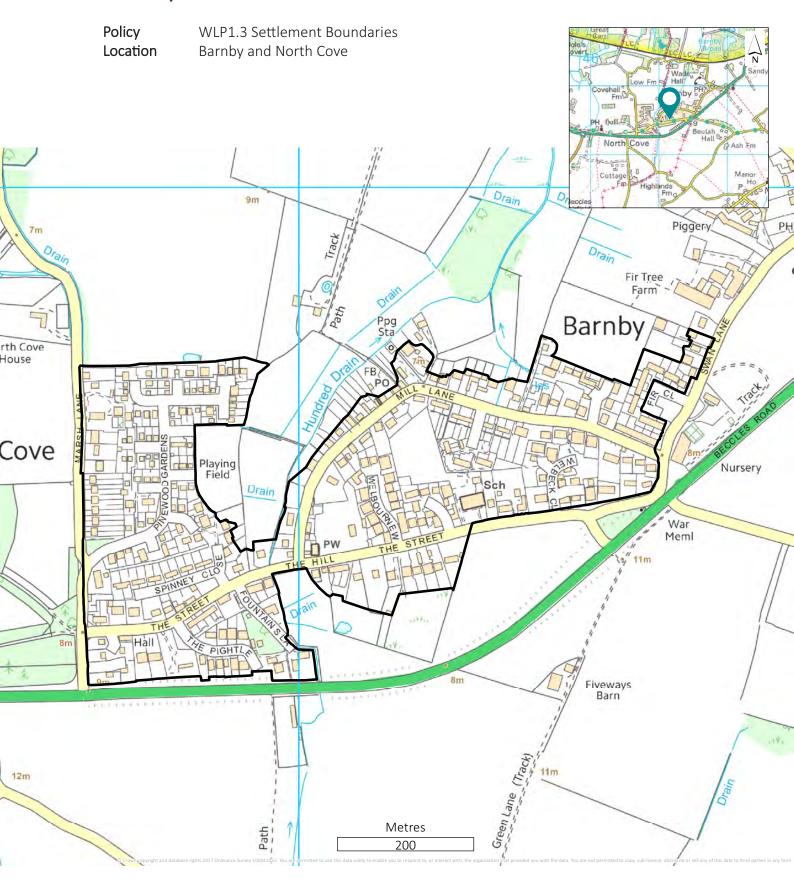

# **Contents**

| Settlement Boundaries               | 1   |
|-------------------------------------|-----|
| Town Centre and Retail Designations | 27  |
| Existing Employment Areas           | 53  |
| Site Allocations                    | 78  |
| Lowestoft                           |     |
| Beccles and Worlingham              |     |
| Bungay                              | 95  |
| Halesworth and Holton               | 100 |
| Reydon                              | 102 |
| Rural                               | 103 |
| Flat Saturation Zones               | 123 |
| Other designations                  | 128 |



### Barnby and North Cove



# Settlement Boundaries Beccles and Worlingham



#### Blundeston



### **Brampton**



#### Bungay



#### Corton



#### Halesworth and Holton



#### Holton



#### Homersfield



# Settlement Boundaries Ilketshall St Lawrence / Spexhall



## Kessingland



#### Lound



#### Lowestoft



### Mutford-Chapel Road



#### Mutford-Hulver Road



### Reydon



# Settlement Boundaries Ringsfield



# Settlement Boundaries Rumburgh



### Somerleyton



#### Southwold



### Wangford



#### Westhall



# Settlement Boundaries Willingham



#### Wissett



#### Wrentham