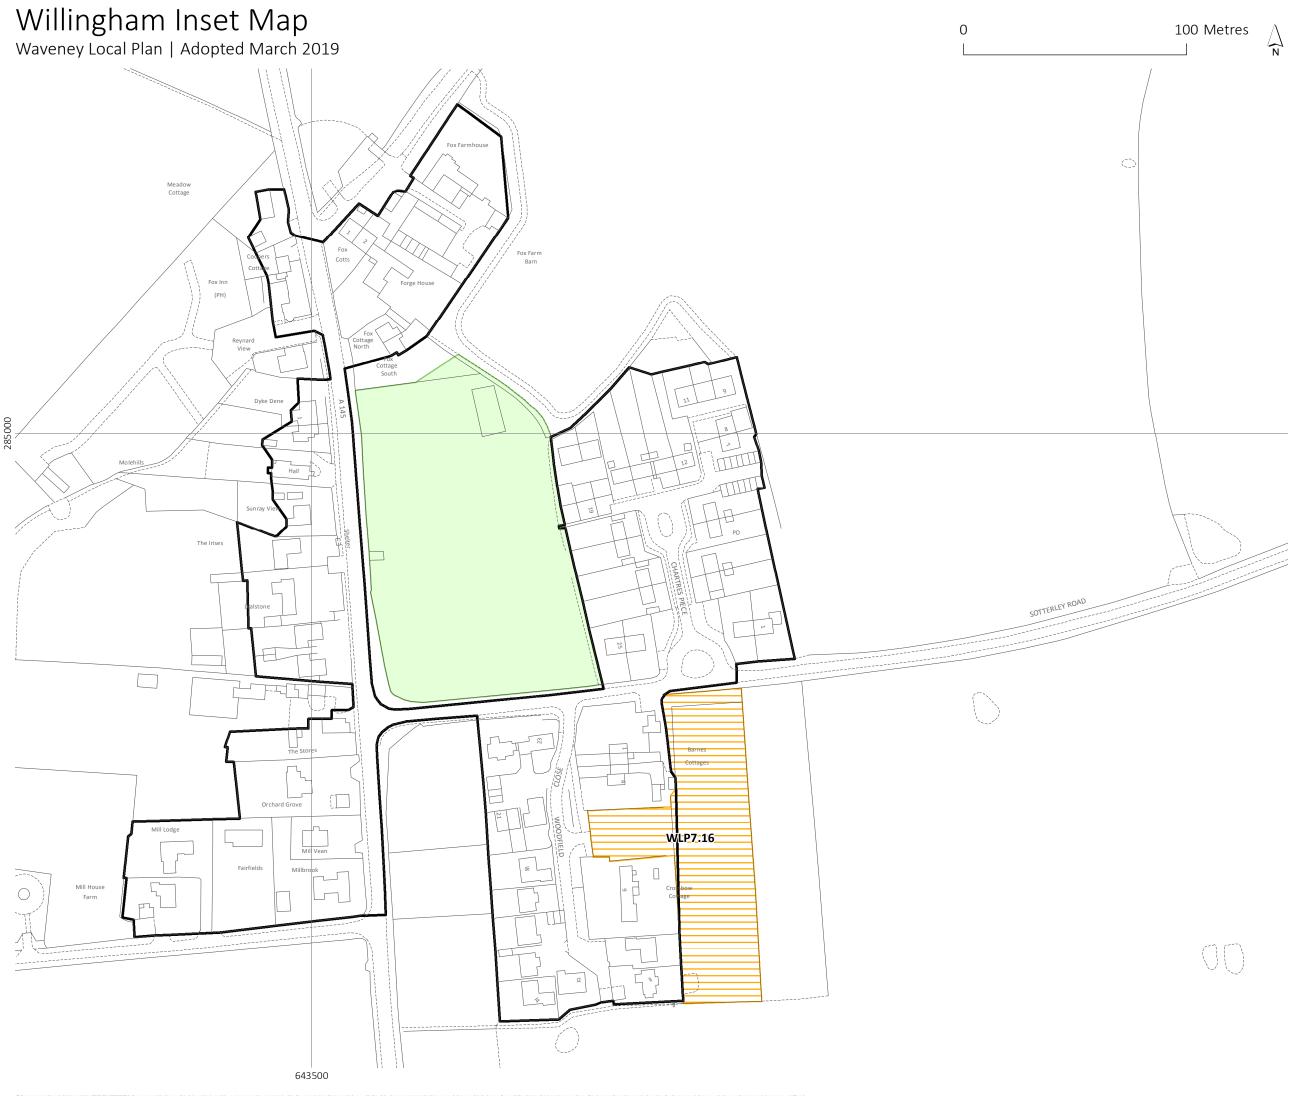

| ) | Common Land and Village Greens |
|---|--------------------------------|
|   | Conservation Area (WLP8.39)    |
| - | Local Plan Boundary            |
| ) | Minerals Site Allocations      |
| ) | Open Space (WLP8.23)           |
|   | Outside Waveney District       |
|   | Roadside Nature Reserves       |
| ٦ | Settlement Boundary (WLP1.2)   |

## Common Land and Village Greens

County Wildlife Site

Heritage Coast

Open Space (WLP8.23)

Sites of Special Scientific Interest

653500

500 Metres

0