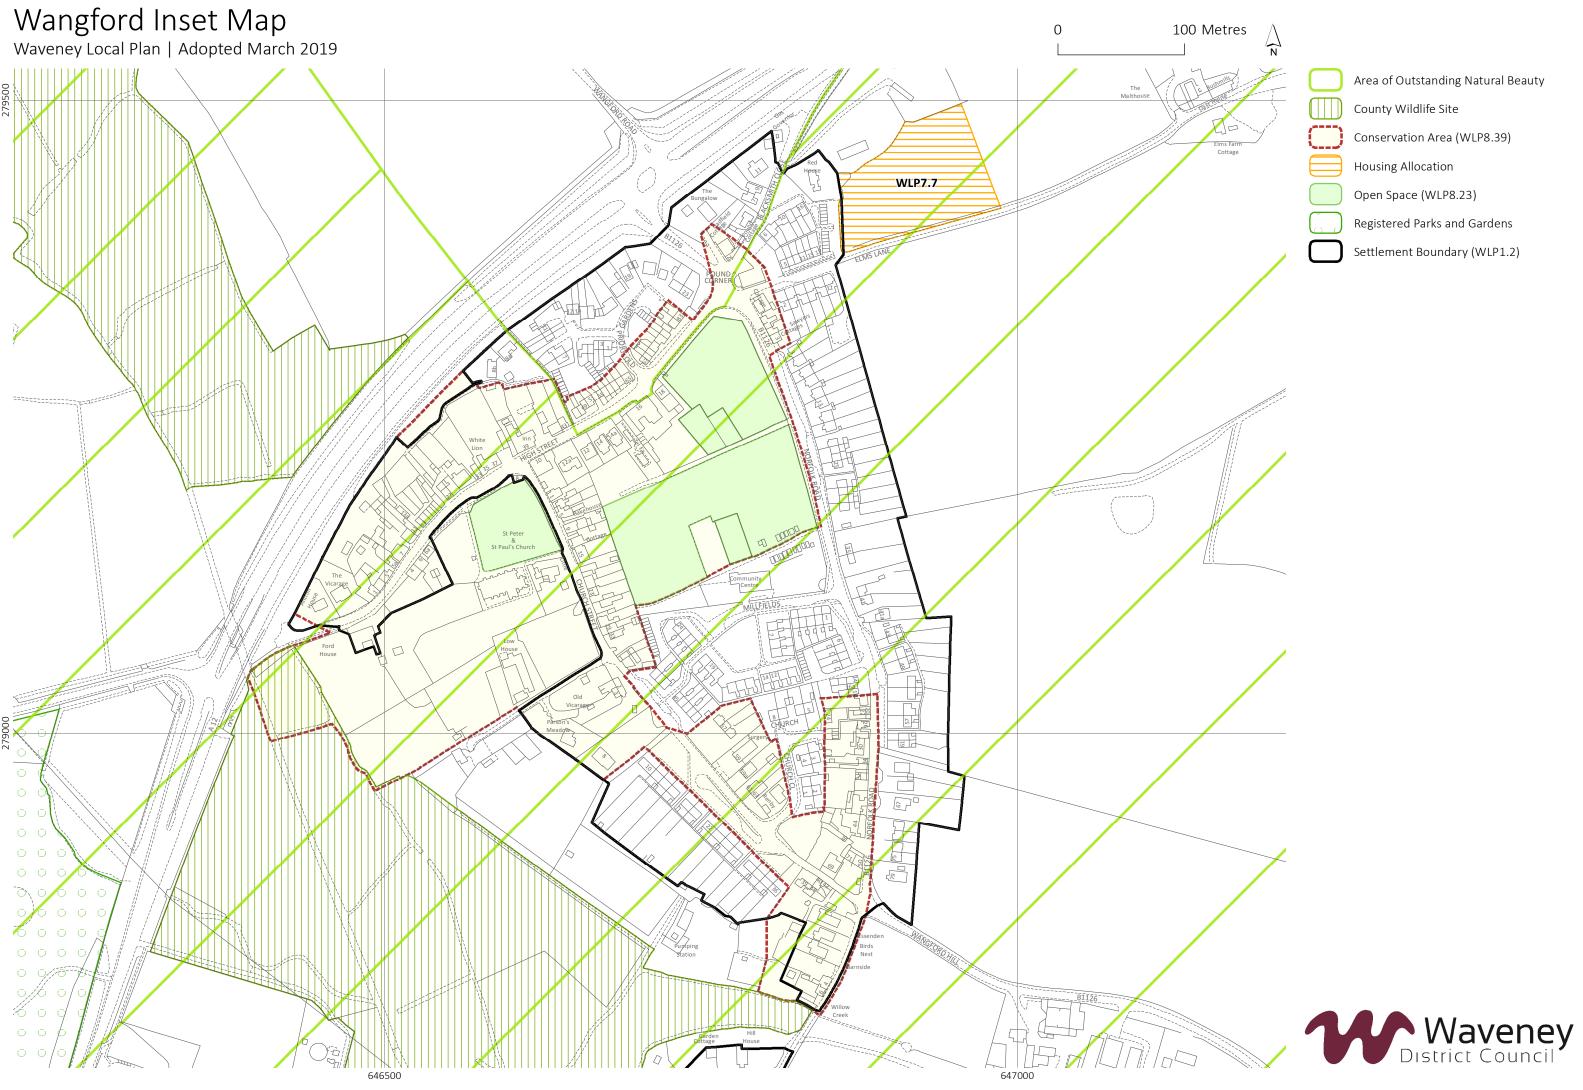

| ) | Common Land and Village Greens |
|---|--------------------------------|
|   | Conservation Area (WLP8.39)    |
| - | Local Plan Boundary            |
| ) | Minerals Site Allocations      |
| ) | Open Space (WLP8.23)           |
|   | Outside Waveney District       |
|   | Roadside Nature Reserves       |
| ٦ | Settlement Boundary (WLP1.2)   |

## Common Land and Village Greens

County Wildlife Site

Heritage Coast

Open Space (WLP8.23)

Sites of Special Scientific Interest

653500

500 Metres

0