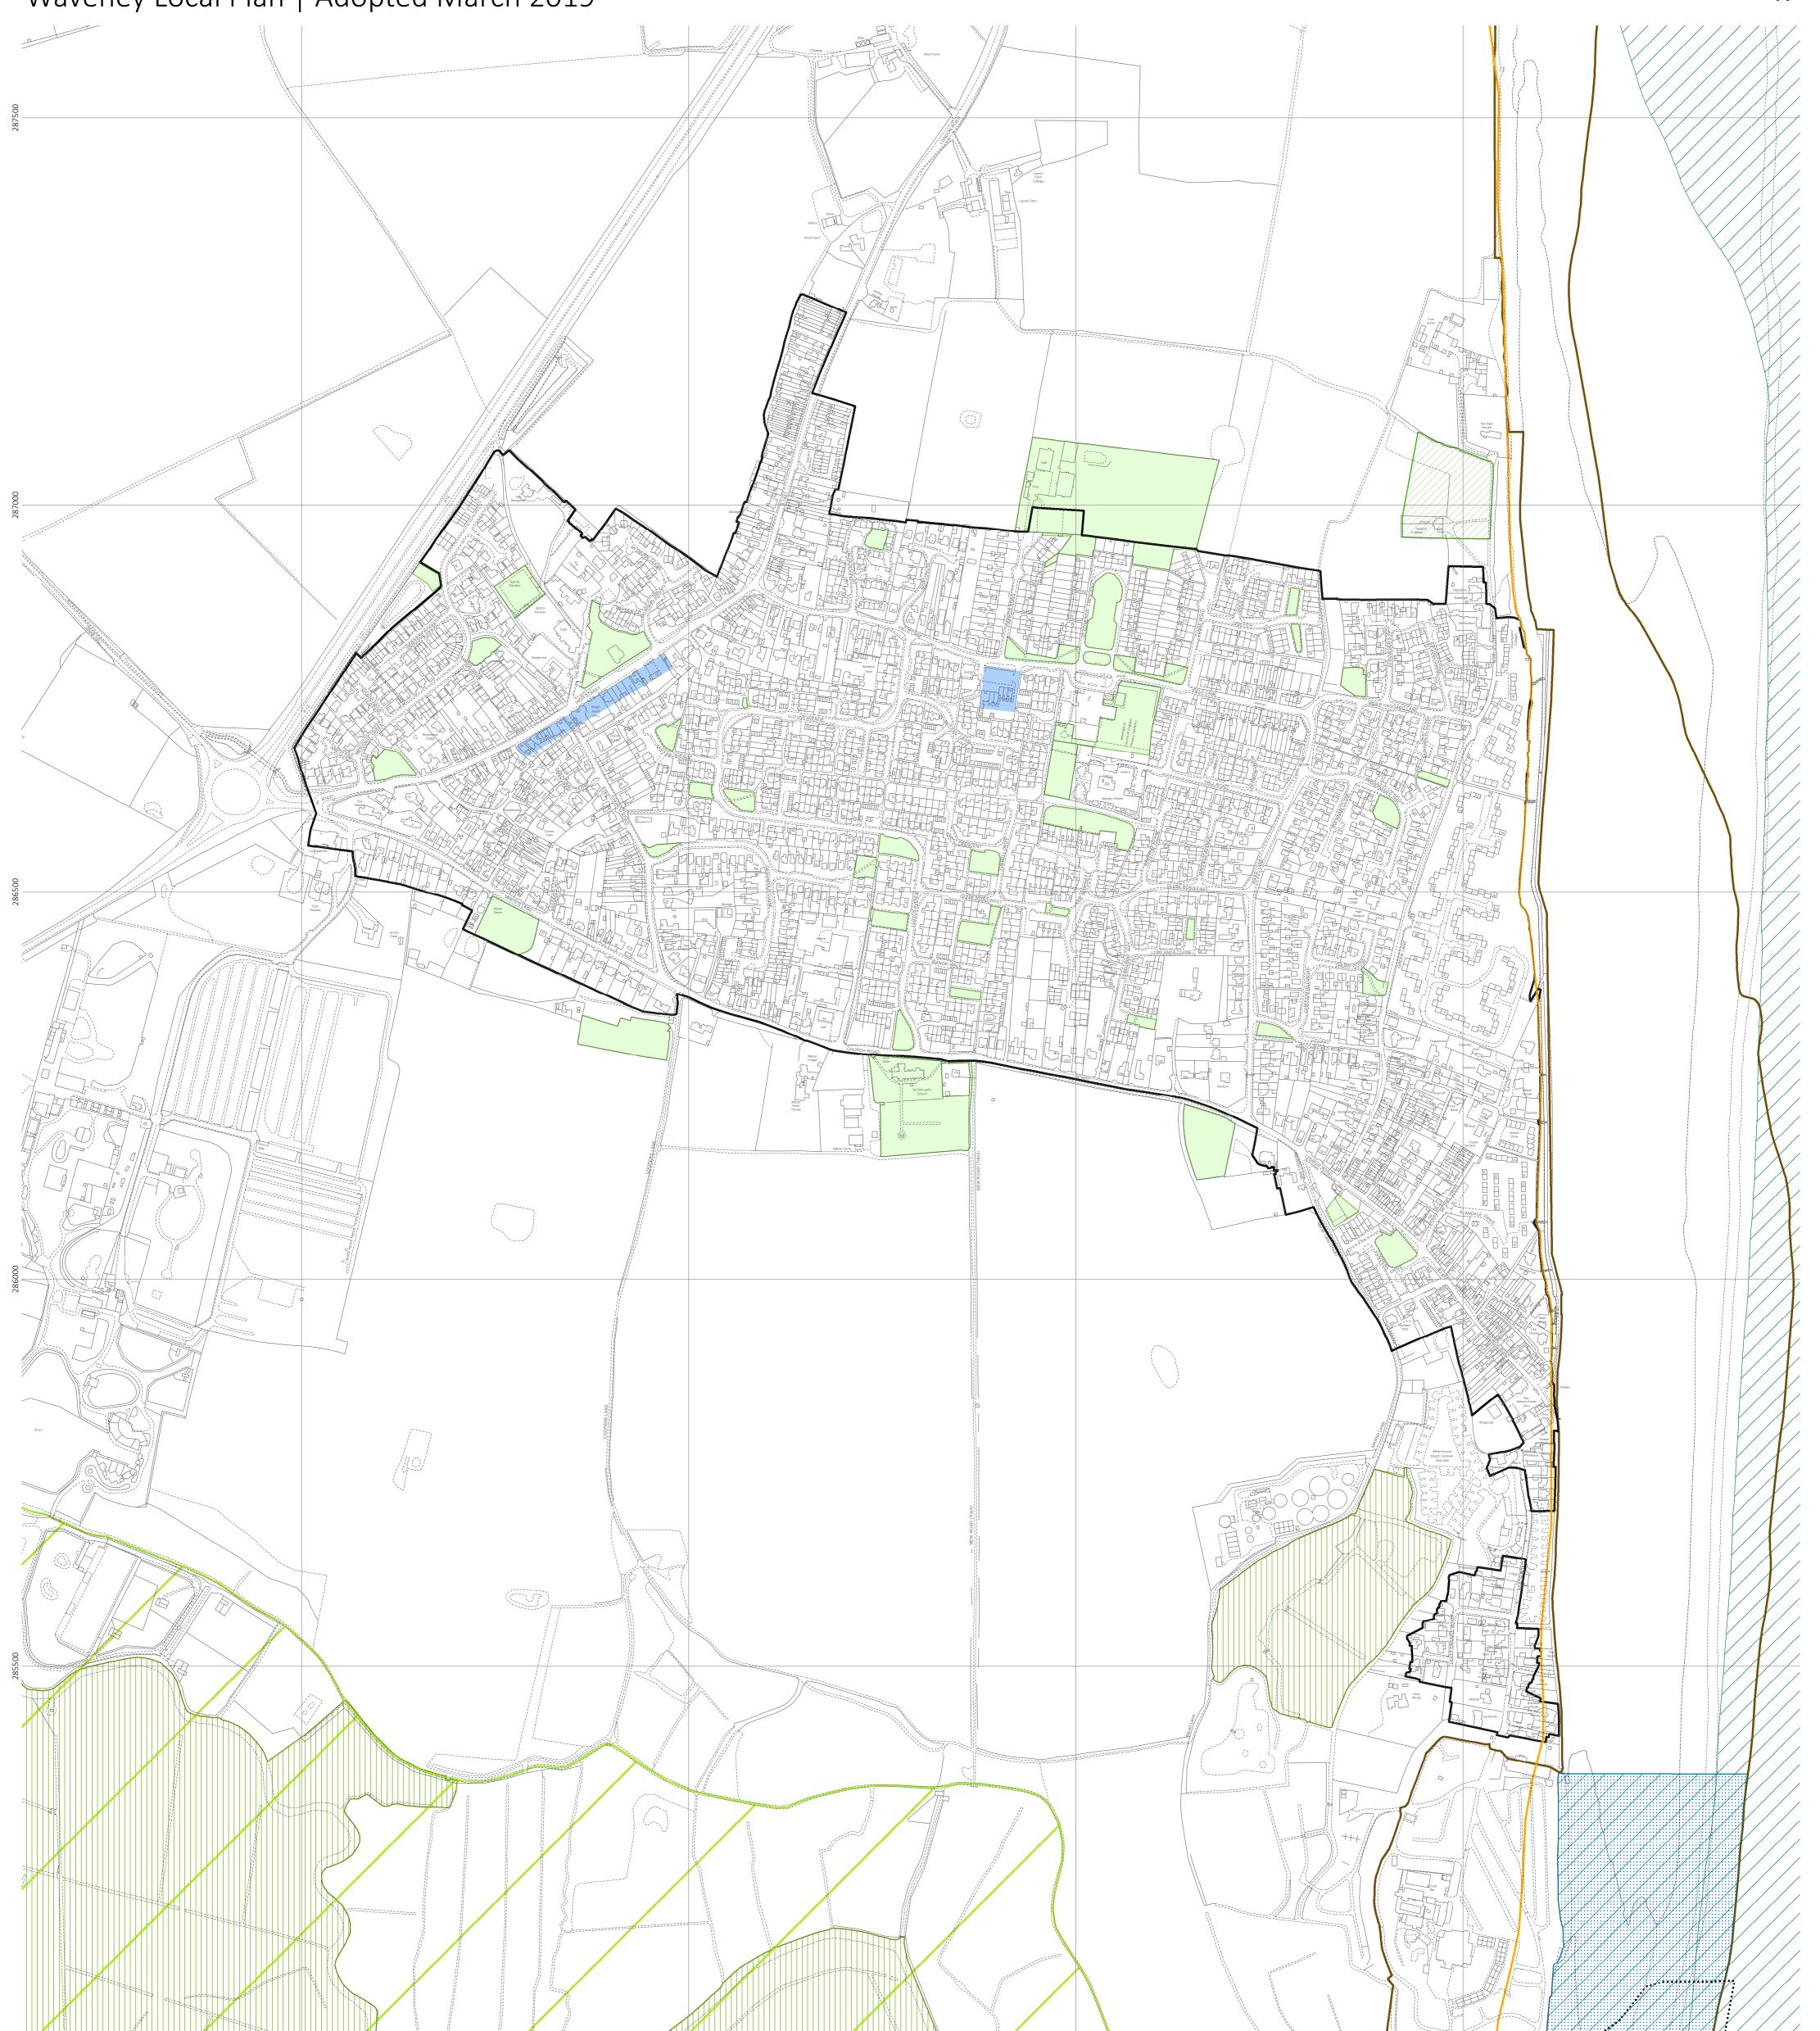

# Kessingland Inset Map 1:4,000

Waveney Local Plan | Adopted March 2019

Special Areas of Conservation

Kessingland Neighbourhood Plan

Kessingland has a 'made' Neighbourhood Plan.

www.eastsuffolk.gov.uk/neighbourhoodplanning.

To view the policies and relevant map, visit

Special Protection Areas

Area of Outstanding Natural Beauty

Coastal Change Management Area (WLP8.25)

## Common Land and Village Greens

County Wildlife Site

Heritage Coast

Open Space (WLP8.23)

Sites of Special Scientific Interest

653500

500 Metres

0