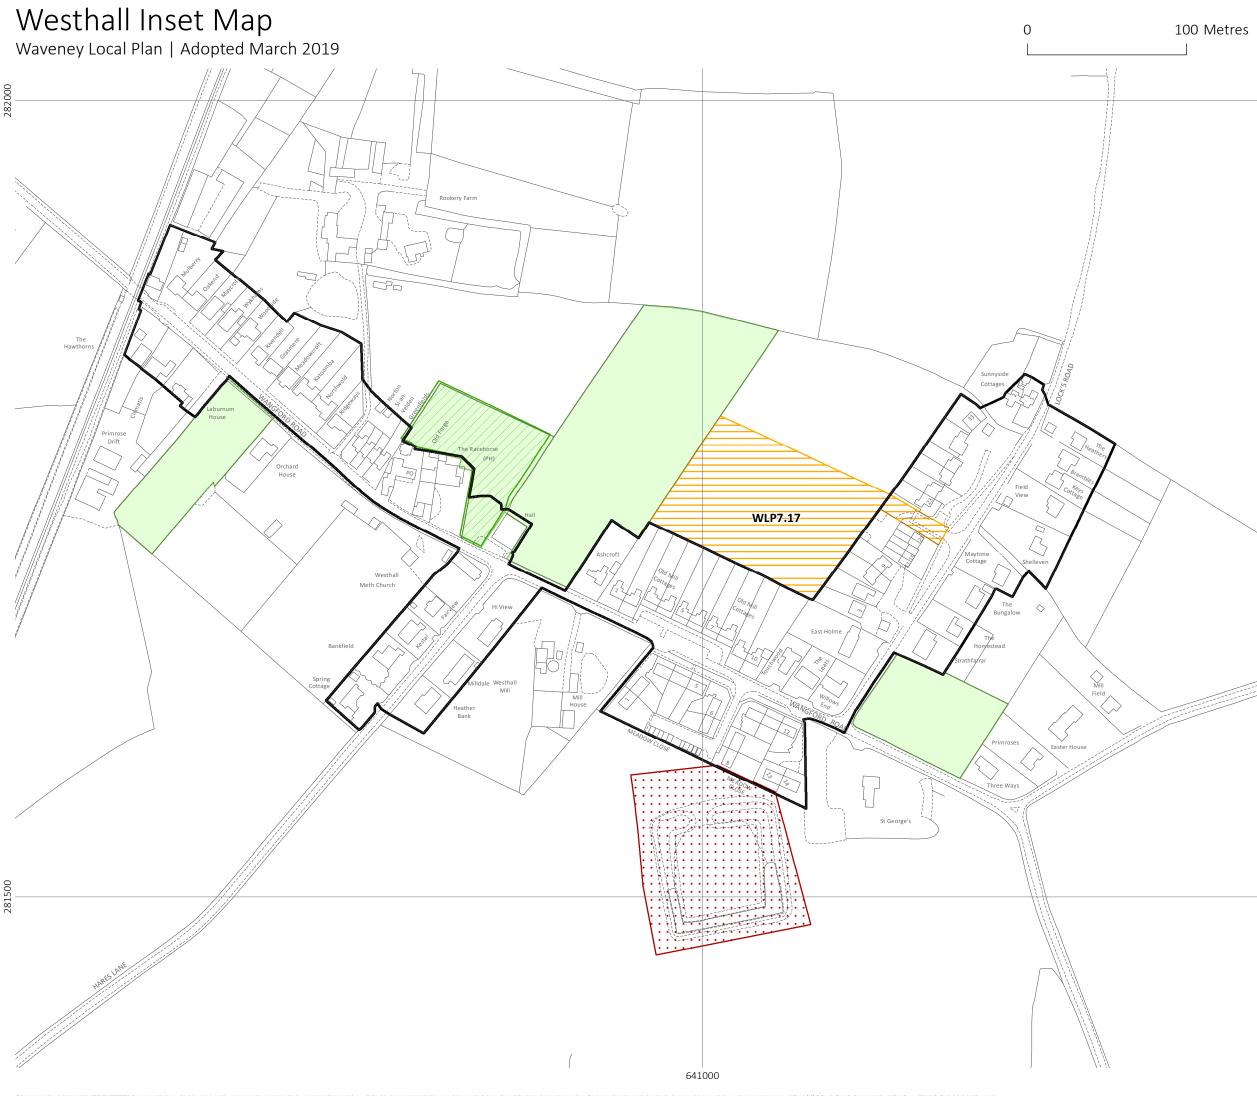

| ) | Common Land and Village Greens |
|---|--------------------------------|
|   | Conservation Area (WLP8.39)    |
| - | Local Plan Boundary            |
| ) | Minerals Site Allocations      |
| ) | Open Space (WLP8.23)           |
|   | Outside Waveney District       |
|   | Roadside Nature Reserves       |
| ٦ | Settlement Boundary (WLP1.2)   |

## Common Land and Village Greens

County Wildlife Site

Heritage Coast

Open Space (WLP8.23)

Sites of Special Scientific Interest

653500

500 Metres

0