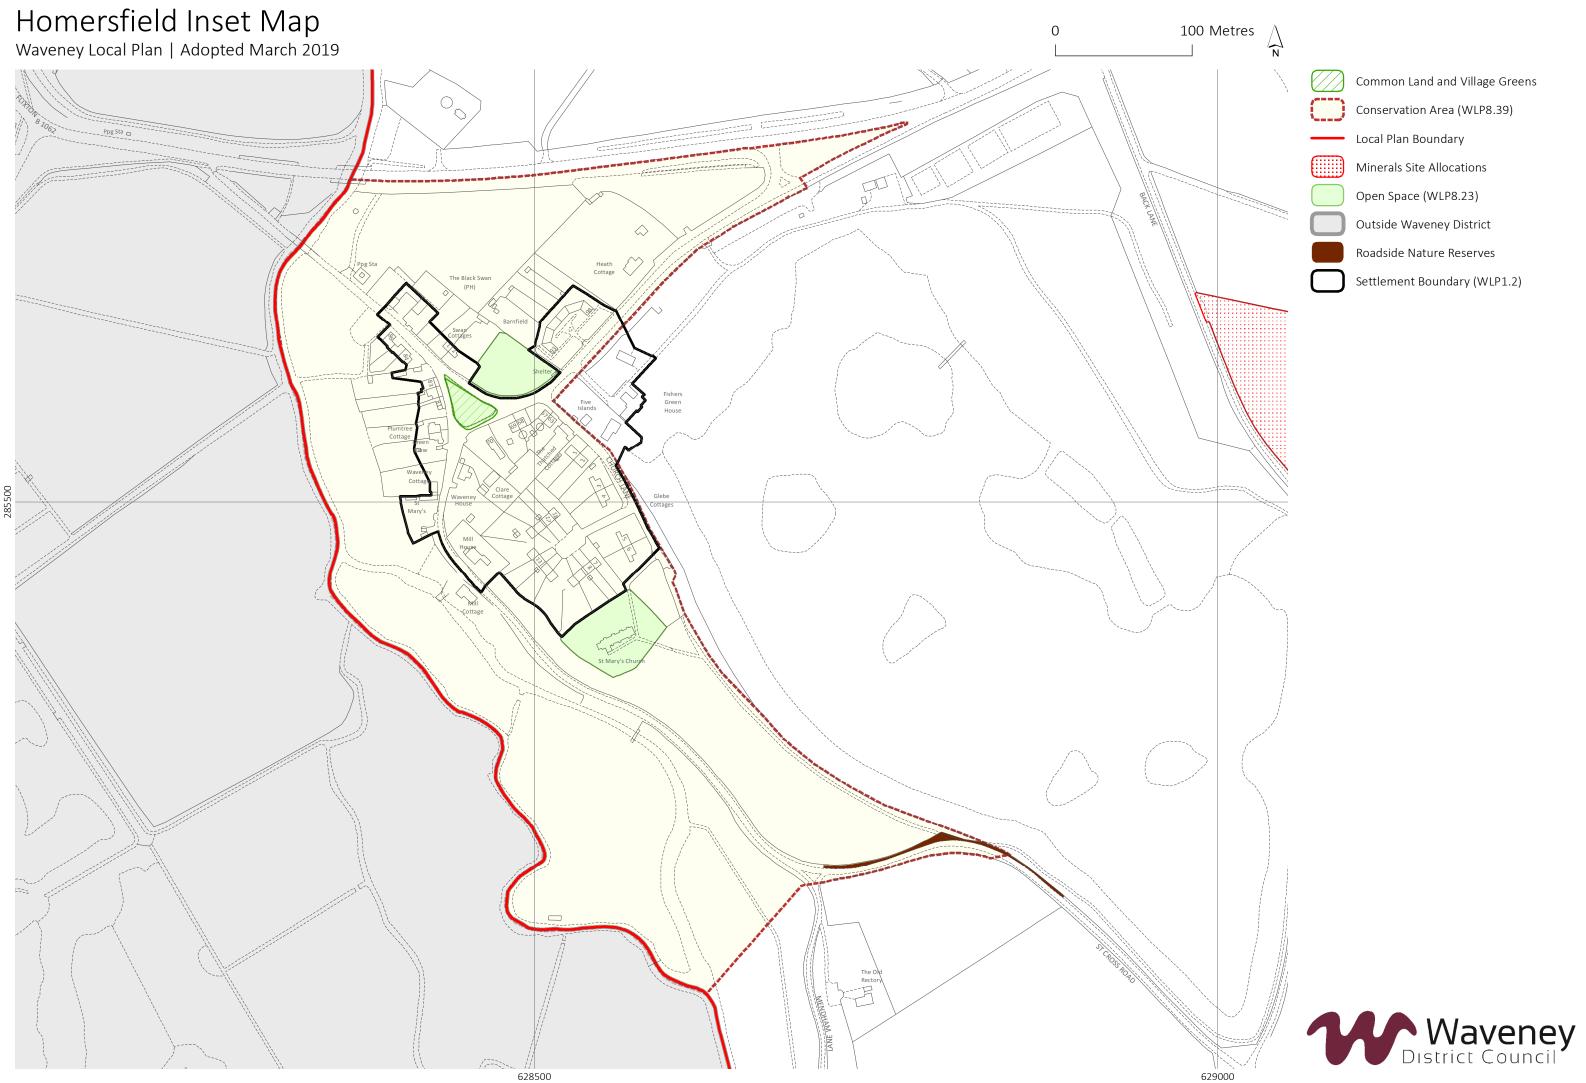

| ) | Common Land and Village Greens |
|---|--------------------------------|
|   | Conservation Area (WLP8.39)    |
| - | Local Plan Boundary            |
| ) | Minerals Site Allocations      |
| ) | Open Space (WLP8.23)           |
|   | Outside Waveney District       |
|   | Roadside Nature Reserves       |
| ٦ | Settlement Boundary (WLP1.2)   |