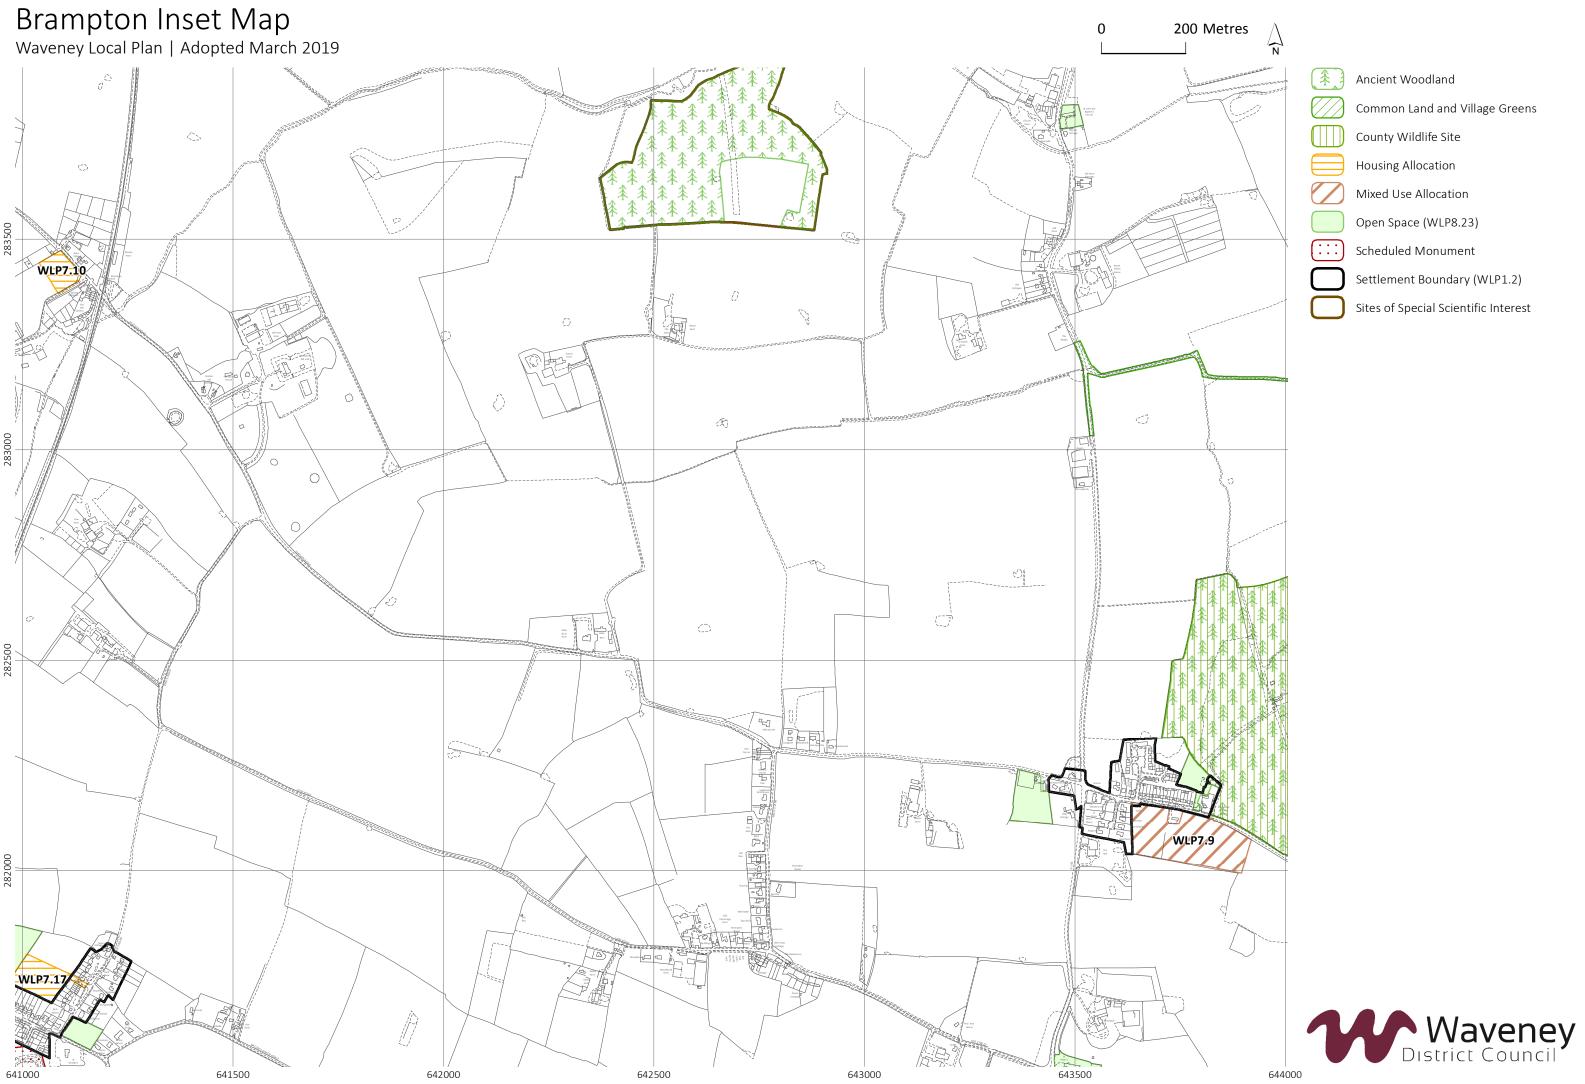

## Common Land and Village Greens

County Wildlife Site

Heritage Coast

Open Space (WLP8.23)

Sites of Special Scientific Interest

653500

500 Metres

0