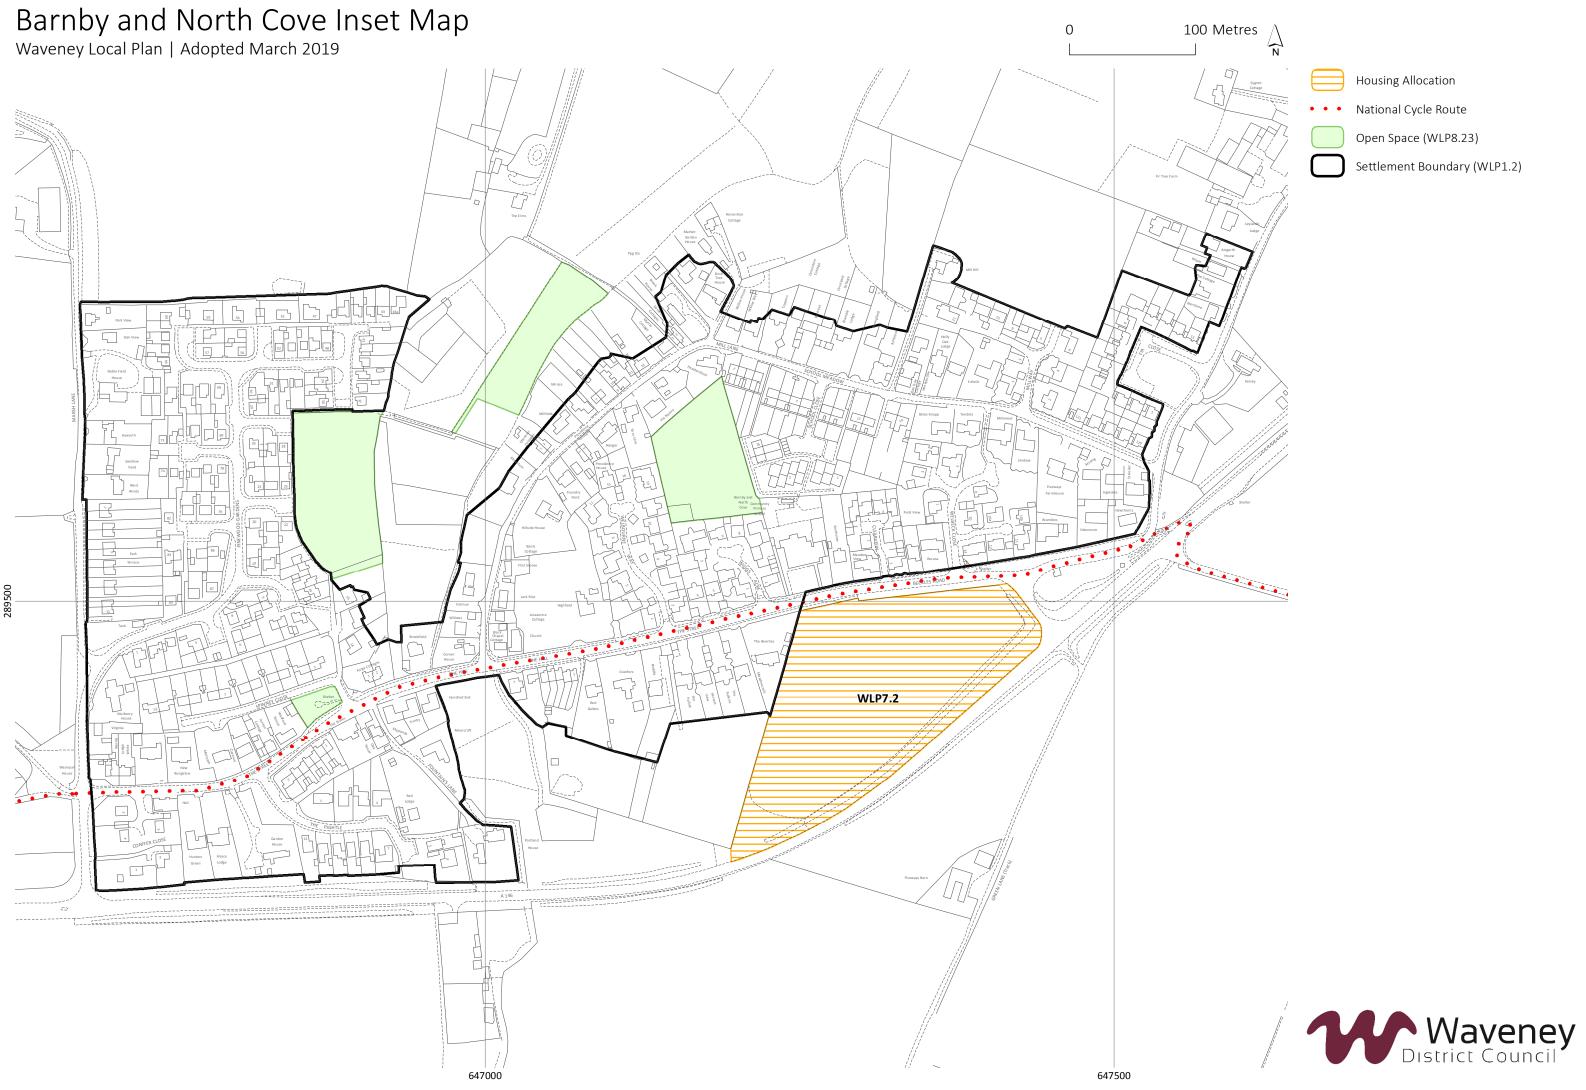

## Lound Inset Map Waveney Local Plan | Adopted March 2019

Common Land and Village Greens

Housing Allocation

Open Space (WLP8.23)

Settlement Boundary (WLP1.2)

Housing Allocation

- Open Space (WLP8.23)
- National Cycle Route • •
- Settlement Boundary (WLP1.2)

|   | $\square$ |
|---|-----------|
| E |           |
|   |           |
| C | $\supset$ |
|   |           |

Common Land and Village Greens

- Housing Allocation
- Open Space (WLP8.23)
- Settlement Boundary (WLP1.2)